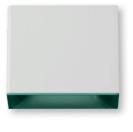

#### Combine and create your style

Up to 55 combinations

Up to 55 combinations. Five mix & match colours for the outer body (white, black, green, grey, rust) to be combined with the profile in lead, urban bronze, copper and sand of the glossy-finish rasters. A PMMA accessory adds a further layer of decoration, delivering the same richness, transparency and precious feeling of glass, and enhancing the materiality of the solution. Depending on the colour and composition combination selected, Allure is an object that can either discreetly disappear into the space or stands out as a colourful, decorative feature, and is suitable for a wide range of settings, from public areas to personal living spaces, as well for indoor applications, creating a sense of formal continuity between inisde and out.

### **Design and comfort**

The essential, visible to the naked eye

Allure Mix&Match

The light caresses the design, while the design accompanies the light. Allure was born from an ideal compositional design, a simple shape that comes in two sizes. The concept is focused on the technical detail, which here becomes a decorative feature, as well as generating visual comfort. The profile of the compartment containing the optic is recessed, and

has been developed in three variants. The design is based upon a minimal parallelepiped where a raster is inserted, either flush or in a frame, a soft curve on the linear perimeter, a minimalist decorative detail that gives Allure a different level of ornamental value, making it suitable for every wall, from shared public spaces to private homes.

The recessed optic creates visual comfort and the finish enhances the softness of the shape, creating an alluring visual effect.

Flush Available in matte and glossy finishes

Frame Available in matte, glossy and PMMA finishes