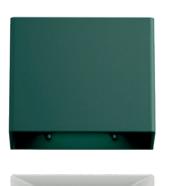

#### Combine and create your style

Up to 55 combinations

Up to 55 combinations. Five mix & match colours for the outer body (white, black, green, grey, rust) to be combined with the profile in lead, urban bronze, copper and sand of the glossy-finish rasters. A PMMA accessory adds a further layer of decoration, delivering the same richness, transparency and precious feeling of glass, and enhancing the materiality of the solution. Depending on the colour and composition combination selected, Allure is an object that can either discreetly disappear into the space or stands out as a colourful, decorative feature, and is suitable for a wide range of settings, from public areas to personal living spaces, as well for indoor applications, creating a sense of formal continuity between inisde and out.

### **Design and comfort**

The essential, visible to the naked eye

Allure Mix&Match

The light caresses the design, while the design accompanies the light. Allure was born from an ideal compositional design, a simple shape that comes in two sizes. The concept is focused on the technical detail, which here becomes a decorative feature, as well as generating visual comfort. The profile of the compartment containing the optic is recessed, and

has been developed in three variants. The design is based upon a minimal parallelepiped where a raster is inserted, either flush or in a frame, a soft curve on the linear perimeter, a minimalist decorative detail that gives Allure a different level of ornamental value, making it suitable for every wall, from shared public spaces to private homes.

The recessed optic creates visual comfort and the finish enhances the softness of the shape, creating an alluring visual effect.

Flush Available in matte and glossy finishes

Frame Available in matte, glossy and PMMA finishes