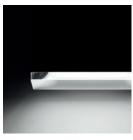

## Light effects

The profile of the compartment containing the optic is recessed, and has been developed in three variants, creating different lighting effects and decorative features.

### **Brilliant light**

The gloss raster, which comes in various finishes, creates a glamorous lighting effect which is pleasantly bright, whilst also serving to enhance the finish.

Urban Bronze

### **Precious light**

A PMMA accessory adds a further layer of decoration, delivering the same richness, transparency and precious feeling as glass.