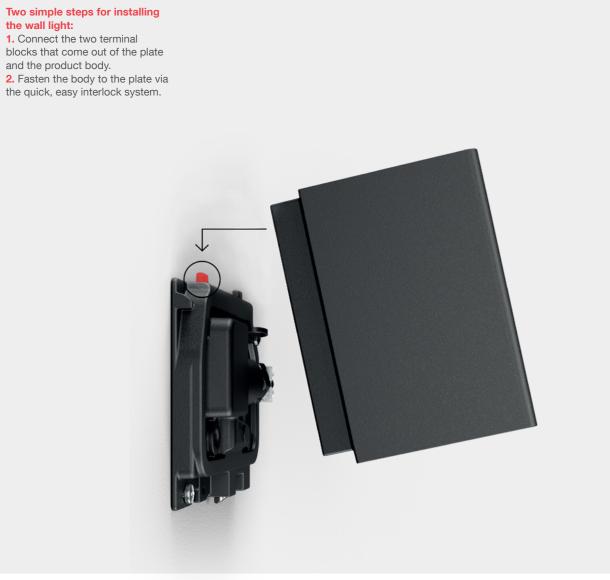

## Simple, fast and safe

Easy installation

Allure Mix&Match

Allure is designed to be versatile when it comes to installation too. Fast, tool-free connection and installation between the product body and plate (including conduit plates). The conduit increases the protection provided for cables against water, chemical vapours or corrosive elements. It also makes installation easier in places where the wires cannot be hidden in the product structure. This makes Allure versatile and safe in every application - even in the most extreme conditions. Installation of the wall light is completed in just two simple steps, making it quick, easy and safe. Installation is immediate, tool-free, fast and safe. Allure can also be installed with a conduit plate.