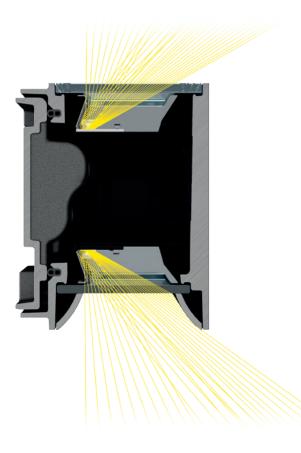

## Light effects

The profile of the compartment containing the optic is recessed, and has been developed in three variants, creating different lighting effects and decorative features.

### **Dynamic, connected light** Intelligence generates sustainability

Allure Mix&Match

Designing light according to need, optimising optics and consumption, eliminating waste to generate value: this is what intelligence and sustainability look like. Asymmetrical longitudinal and transverse light emission, direct/indirect or direct only. The high efficiency of the product and the option of managing the luminous flux via a control system - including with bluetooth device or voice command - make it possible to optimise the usage phase, thus reducing the environmental impact of the product. And much more. Allure can also enable smart services. Indeed, the BLE-DALI interface includes a beacon, and this makes it possible to send text/audio/ video messages directly to the user's smartphone via Bluetooth, thanks to the Jiminy app.

AF/AF Asymmetrical forward

AS/AS Asymmetrical Side

135 lm/W Up to 135 lm/W system efficiency

> 55% More than 55% energy savings (LED vs HST)

Voice Control Quick BLE

App - iGuzzini Smart Light 2 su Play Store / App Store