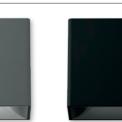

#### Combine and create your style

Up to 55 combinations

Up to 55 combinations. Five mix & match colours for the outer body (white, black, green, grey, rust) to be combined with the profile in lead, urban bronze, copper and sand of the glossy-finish rasters. A PMMA accessory adds a further layer of decoration, delivering the same richness, transparency and precious feeling of glass, and enhancing the materiality of the solution. Depending on the colour and composition combination selected, Allure is an object that can either discreetly disappear into the space or stands out as a colourful, decorative feature, and is suitable for a wide range of settings, from public areas to personal living spaces, as well for indoor applications, creating a sense of formal continuity between inisde and out.

### **Design and comfort**

The essential, visible to the naked eye

Allure Mix&Match

The light caresses the design, while the design accompanies the light. Allure was born from an ideal compositional design, a simple shape that comes in two sizes. The concept is focused on the technical detail, which here becomes a decorative feature, as well as generating visual comfort. The profile of the compartment containing the optic is recessed, and

has been developed in three variants. The design is based upon a minimal parallelepiped where a raster is inserted, either flush or in a frame, a soft curve on the linear perimeter, a minimalist decorative detail that gives Allure a different level of ornamental value, making it suitable for every wall, from shared public spaces to private homes.