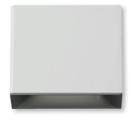

### **Design and comfort**

The essential, visible to the naked eye

Allure Mix&Match

The light caresses the design, while the design accompanies the light. Allure was born from an ideal compositional design, a simple shape that comes in two sizes. The concept is focused on the technical detail, which here becomes a decorative feature, as well as generating visual comfort. The profile of the compartment containing the optic is recessed, and

has been developed in three variants. The design is based upon a minimal parallelepiped where a raster is inserted, either flush or in a frame, a soft curve on the linear perimeter, a minimalist decorative detail that gives Allure a different level of ornamental value, making it suitable for every wall, from shared public spaces to private homes.

The recessed optic creates visual comfort and the finish enhances the softness of the shape, creating an alluring visual effect.

Flush Available in matte and glossy finishes

Frame Available in matte, glossy and PMMA finishes