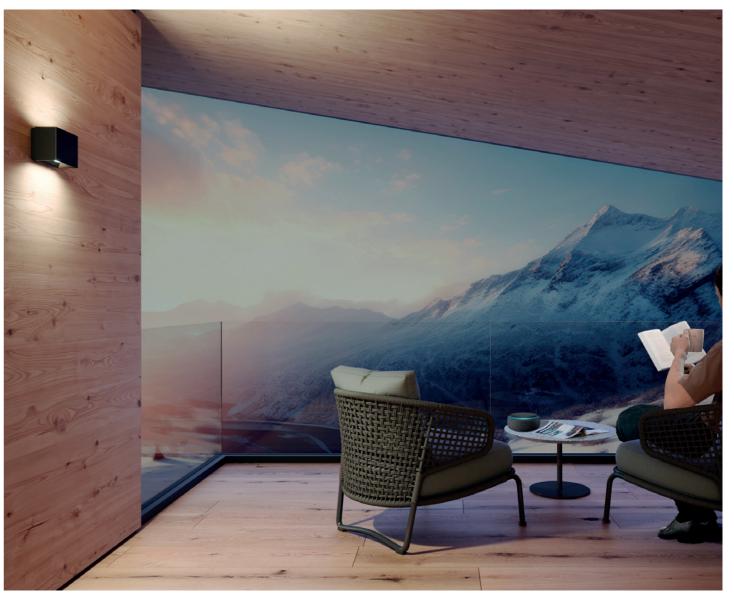

### **Design and comfort**

The essential, visible to the naked eye

Allure Mix&Match

The light caresses the design, while the design accompanies the light. Allure was born from an ideal compositional design, a simple shape that comes in two sizes. The concept is focused on the technical detail, which here becomes a decorative feature, as well as generating visual comfort. The profile of the compartment containing the optic is recessed, and

The recessed optic creates visual comfort and the finish enhances the softness of the shape, creating an alluring visual effect.

Flush Available in matte and glossy finishes

Frame Available in matte, glossy and PMMA finishes

## Light effects

The profile of the compartment containing the optic is recessed, and has been developed in three variants, creating different lighting effects and decorative features.