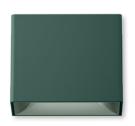

#### Combine and create your style

Up to 55 combinations

Up to 55 combinations. Five mix & match colours for the outer body (white, black, green, grey, rust) to be combined with the profile in lead, urban bronze, copper and sand of the glossy-finish rasters. A PMMA accessory adds a further layer of decoration, delivering the same richness, transparency and precious feeling of glass, and enhancing the materiality of the solution. Depending on the colour and composition combination selected, Allure is an object that can either discreetly disappear into the space or stands out as a colourful, decorative feature, and is suitable for a wide range of settings, from public areas to personal living spaces, as well for indoor applications, creating a sense of formal continuity between inisde and out.

#### Raster PMMA

White

Rust Brown

Green

Copper

Bronze

Green

Grey