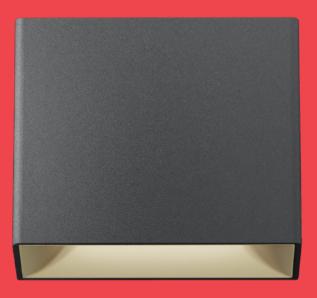

#### Combine and create your style

Up to 55 combinations

Up to 55 combinations. Five mix & match colours for the outer body (white, black, green, grey, rust) to be combined with the profile in lead, urban bronze, copper and sand of the glossy-finish rasters. A PMMA accessory adds a further layer of decoration, delivering the same richness, transparency and precious feeling of glass, and enhancing the materiality of the solution. Depending on the colour and composition combination selected, Allure is an object that can either discreetly disappear into the space or stands out as a colourful, decorative feature, and is suitable for a wide range of settings, from public areas to personal living spaces, as well for indoor applications, creating a sense of formal continuity between inisde and out.

App - iGuzzini Jiminy on Play Store / App Store

Body

White

Grey

Black