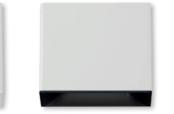

### **Design and comfort**

The essential, visible to the naked eye

Allure Mix&Match

The light caresses the design, while the design accompanies the light. Allure was born from an ideal compositional design, a simple shape that comes in two sizes. The concept is focused on the technical detail, which here becomes a decorative feature, as well as generating visual comfort. The profile of the compartment containing the optic is recessed, and

has been developed in three variants. The design is based upon a minimal parallelepiped where a raster is inserted, either flush or in a frame, a soft curve on the linear perimeter, a minimalist decorative detail that gives Allure a different level of ornamental value, making it suitable for every wall, from shared public spaces to private homes.

The recessed optic creates visual comfort and the finish enhances the softness of the shape, creating an alluring visual effect.

Flush Available in matte and glossy finishes

Frame Available in matte, glossy and PMMA finishes

## Light effects

The profile of the compartment containing the optic is recessed, and has been developed in three variants, creating different lighting effects and decorative features.