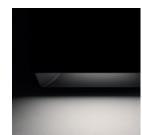

## Light effects

The profile of the compartment containing the optic is recessed, and has been developed in three variants, creating different lighting effects and decorative features.

### Soft light

The raster with matte finish creates a soft and comfortable light effect, whilst enhancing the shape.

Black

Rust Brown