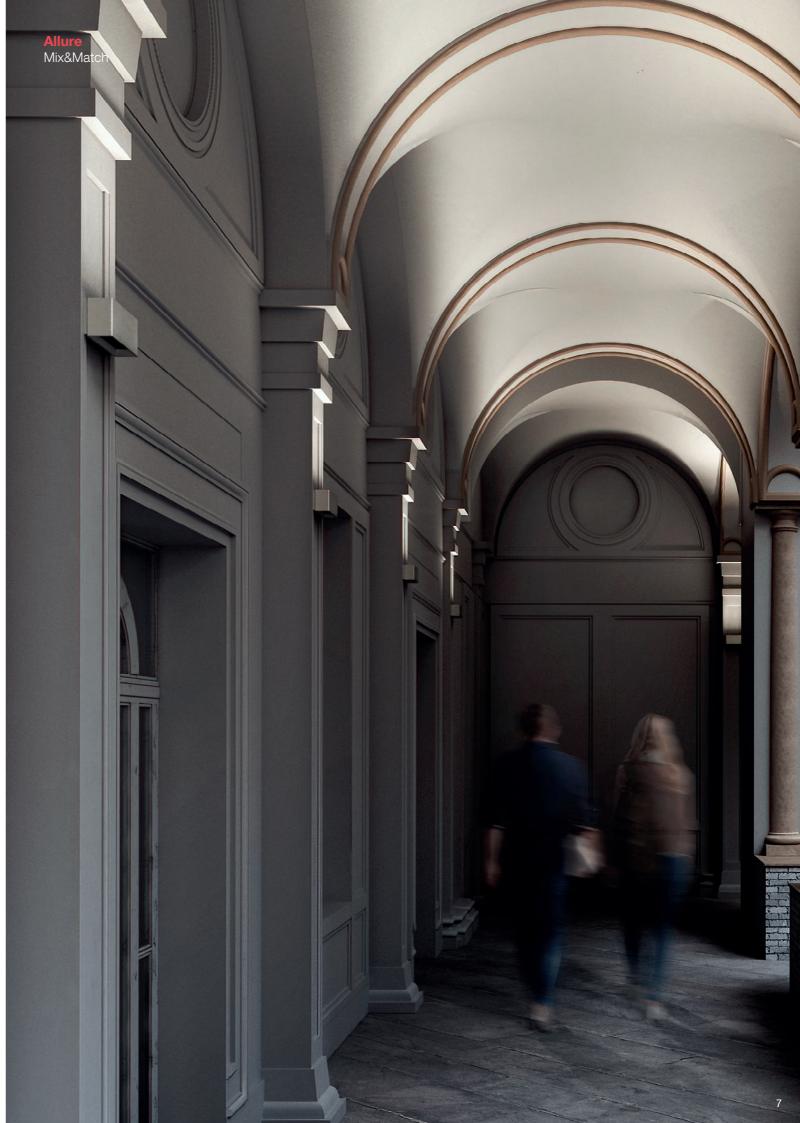

# Allure Mix&Match

## Simple, fast and safe

Easy installation

Allure Mix&Match

Allure is designed to be versatile when it comes to installation too. Fast, tool-free connection and installation between the product body and plate (including conduit plates). The conduit increases the protection provided for cables against water, chemical vapours or corrosive elements. It also makes installation easier in places where the wires cannot be hidden in the product structure. This makes Allure versatile and safe in every application - even in the most extreme conditions. Installation of the wall light is completed in just two simple steps, making it quick, easy and safe. Installation is immediate, tool-free, fast and safe. Allure can also be installed with a conduit plate.