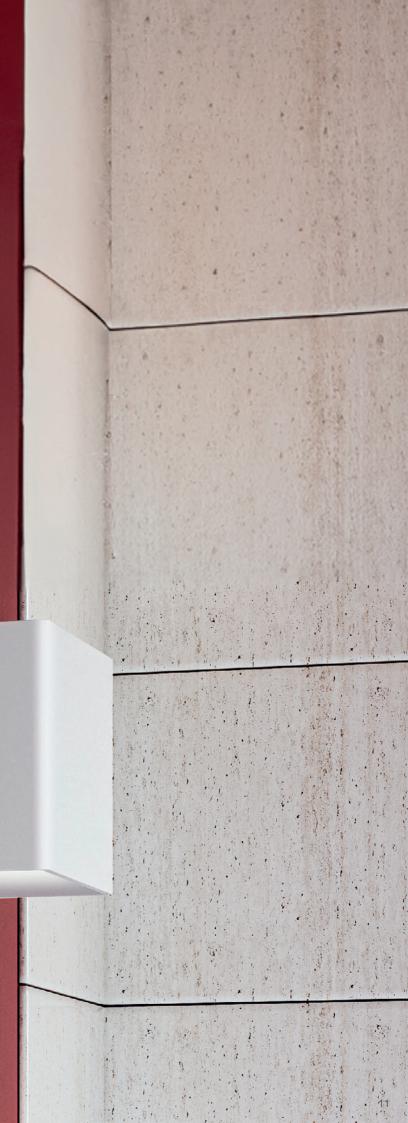

## Simple, fast and safe

Easy installation

Allure Mix&Match

Allure is designed to be versatile when it comes to installation too. Fast, tool-free connection and installation between the product body and plate (including conduit plates). The conduit increases the protection provided for cables against water, chemical vapours or corrosive elements. It also makes installation easier in places where the wires cannot be hidden in the product structure. This makes Allure versatile and safe in every application - even in the most extreme conditions. Installation of the wall light is completed in just two simple steps, making it quick, easy and safe. Installation is immediate, tool-free, fast and safe. Allure can also be installed with a conduit plate.