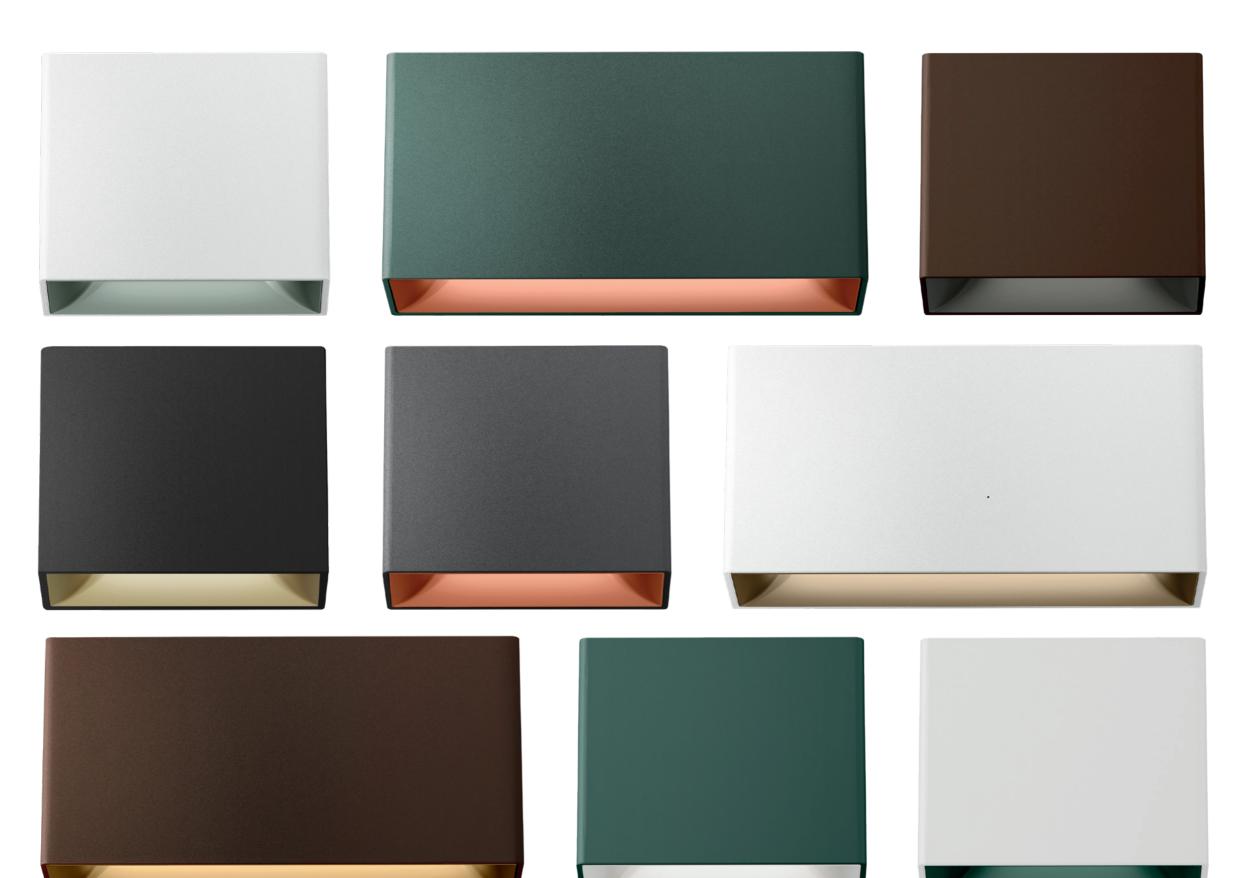

#### Combine and create your style

Up to 55 combinations

Up to 55 combinations. Five mix & match colours for the outer body (white, black, green, grey, rust) to be combined with the profile in lead, urban bronze, copper and sand of the glossy-finish rasters. A PMMA accessory adds a further layer of decoration, delivering the same richness, transparency and precious feeling of glass, and enhancing the materiality of the solution. Depending on the colour and composition combination selected, Allure is an object that can either discreetly disappear into the space or stands out as a colourful, decorative feature, and is suitable for a wide range of settings, from public areas to personal living spaces, as well for indoor applications, creating a sense of formal continuity between inisde and out.

#### Raster gloss

#### Raster opaque

Black

Rust Brown

#### Raster PMMA

White

Rust Brown

Green

Copper

Bronze

Green

Grey