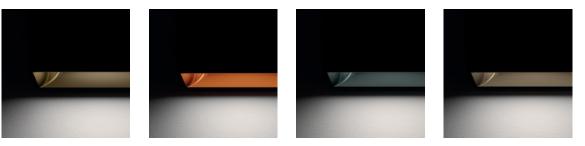

#### Combine and create your style

Up to 55 combinations

Up to 55 combinations. Five mix & match colours for the outer body (white, black, green, grey, rust) to be combined with the profile in lead, urban bronze, copper and sand of the glossy-finish rasters. A PMMA accessory adds a further layer of decoration, delivering the same richness, transparency and precious feeling of glass, and enhancing the materiality of the solution. Depending on the colour and composition combination selected, Allure is an object that can either discreetly disappear into the space or stands out as a colourful, decorative feature, and is suitable for a wide range of settings, from public areas to personal living spaces, as well for indoor applications, creating a sense of formal continuity between inisde and out.

## Light effects

The profile of the compartment containing the optic is recessed, and has been developed in three variants, creating different lighting effects and decorative features.

### **Invisbile light**

The black raster with gloss finish completely hides the light source, for a super-comfort visual effect.

### **Brilliant light**

The gloss raster, which comes in various finishes, creates a glamorous lighting effect which is pleasantly bright, whilst also serving to enhance the finish.

Urban Bronze

### Soft light

The raster with matte finish creates a soft and comfortable light effect, whilst enhancing the shape.

Black

Rust Brown

### **Precious light**

A PMMA accessory adds a further layer of decoration, delivering the same richness, transparency and precious feeling as glass.