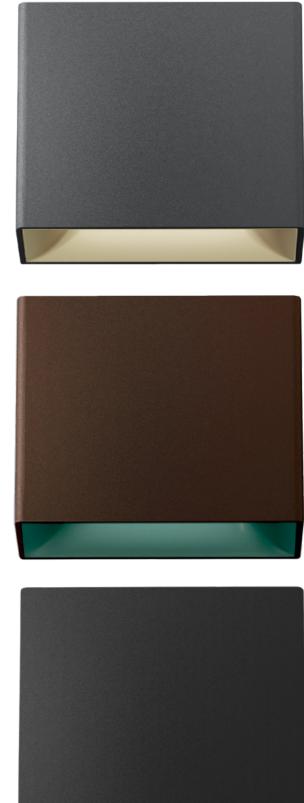

#### Combine and create your style

Up to 55 combinations

Up to 55 combinations. Five mix & match colours for the outer body (white, black, green, grey, rust) to be combined with the profile in lead, urban bronze, copper and sand of the glossy-finish rasters. A PMMA accessory adds a further layer of decoration, delivering the same richness, transparency and precious feeling of glass, and enhancing the materiality of the solution. Depending on the colour and composition combination selected, Allure is an object that can either discreetly disappear into the space or stands out as a colourful, decorative feature, and is suitable for a wide range of settings, from public areas to personal living spaces, as well for indoor applications, creating a sense of formal continuity between inisde and out.

#### Raster gloss

#### Raster opaque

Black

Rust Brown

#### Raster PMMA

White

Rust Brown

Green

Copper

Bronze

Green

Grey