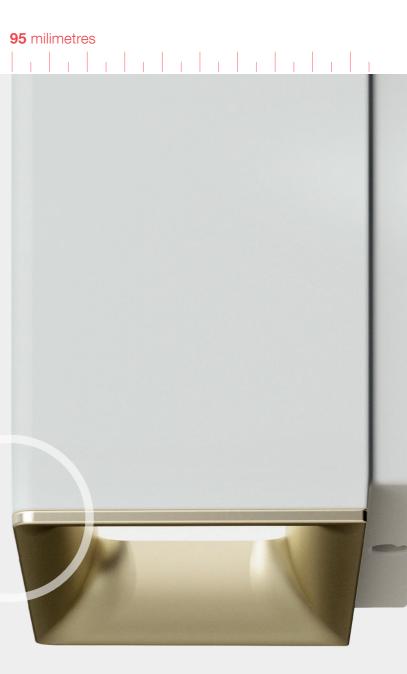

#### 120x150x95 Up to 1600 lm

Control On-off / DALI BLE (Wasilica / Casambi)

=2231 22 0 % 24 0 % ₩ļ

120x250x95 Up to 2400 lm

Colour temperature 2700 / 3000 / 3500 / 4000 K IP - IK

XVII

66 - 07

Beyond the light The BLE-DALI interface includes a beacon. This makes it possible to send text/audio/video messages directly to the user's smartphone via Bluetooth, thanks to the Jiminy app.