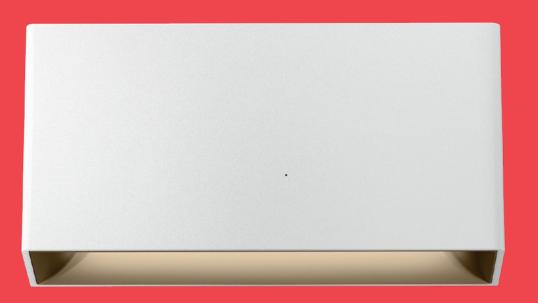

### **Design and comfort**

The essential, visible to the naked eye

Allure Mix&Match

The light caresses the design, while the design accompanies the light. Allure was born from an ideal compositional design, a simple shape that comes in two sizes. The concept is focused on the technical detail, which here becomes a decorative feature, as well as generating visual comfort. The profile of the compartment containing the optic is recessed, and

The recessed optic creates visual comfort and the finish enhances the softness of the shape, creating an alluring visual effect.

Flush Available in matte and glossy finishes

Frame Available in matte, glossy and PMMA finishes