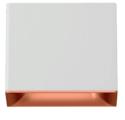

### **Invisbile light**

The black raster with gloss finish completely hides the light source, for a super-comfort visual effect.

### **Brilliant light**

The gloss raster, which comes in various finishes, creates a glamorous lighting effect which is pleasantly bright, whilst also serving to enhance the finish.

Urban Bronze

### Soft light

The raster with matte finish creates a soft and comfortable light effect, whilst enhancing the shape.

Black

Rust Brown

### **Precious light**

A PMMA accessory adds a further layer of decoration, delivering the same richness, transparency and precious feeling as glass.