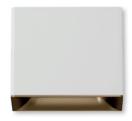

### **Design and comfort**

The essential, visible to the naked eye

Allure Mix&Match

The light caresses the design, while the design accompanies the light. Allure was born from an ideal compositional design, a simple shape that comes in two sizes. The concept is focused on the technical detail, which here becomes a decorative feature, as well as generating visual comfort. The profile of the compartment containing the optic is recessed, and

has been developed in three variants. The design is based upon a minimal parallelepiped where a raster is inserted, either flush or in a frame, a soft curve on the linear perimeter, a minimalist decorative detail that gives Allure a different level of ornamental value, making it suitable for every wall, from shared public spaces to private homes.

The recessed optic creates visual comfort and the finish enhances the softness of the shape, creating an alluring visual effect.

Flush Available in matte and glossy finishes

Frame Available in matte, glossy and PMMA finishes

## Light effects

The profile of the compartment containing the optic is recessed, and has been developed in three variants, creating different lighting effects and decorative features.