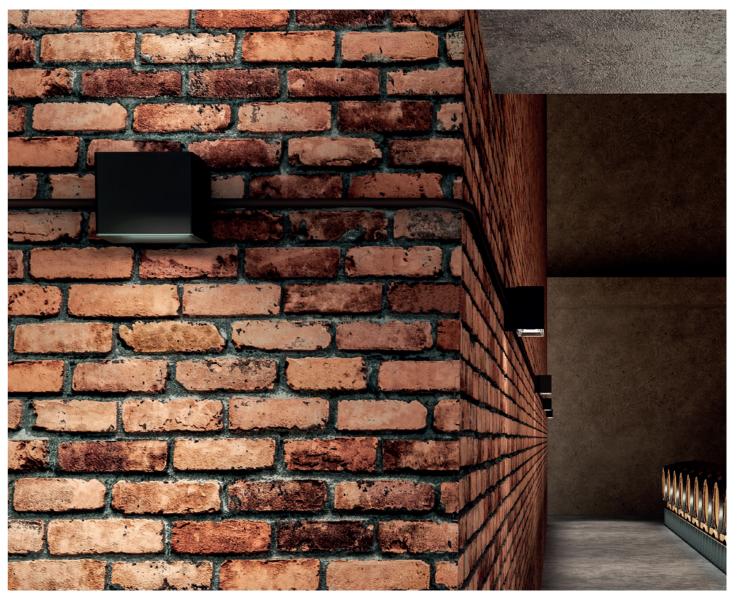

### **Design and comfort**

The essential, visible to the naked eye

Allure Mix&Match

The light caresses the design, while the design accompanies the light. Allure was born from an ideal compositional design, a simple shape that comes in two sizes. The concept is focused on the technical detail, which here becomes a decorative feature, as well as generating visual comfort. The profile of the compartment containing the optic is recessed, and

The recessed optic creates visual comfort and the finish enhances the softness of the shape, creating an alluring visual effect.

Flush Available in matte and glossy finishes

Frame Available in matte, glossy and PMMA finishes

## Light effects

The profile of the compartment containing the optic is recessed, and has been developed in three variants, creating different lighting effects and decorative features.

### **Invisbile light**

The black raster with gloss finish completely hides the light source, for a super-comfort visual effect.