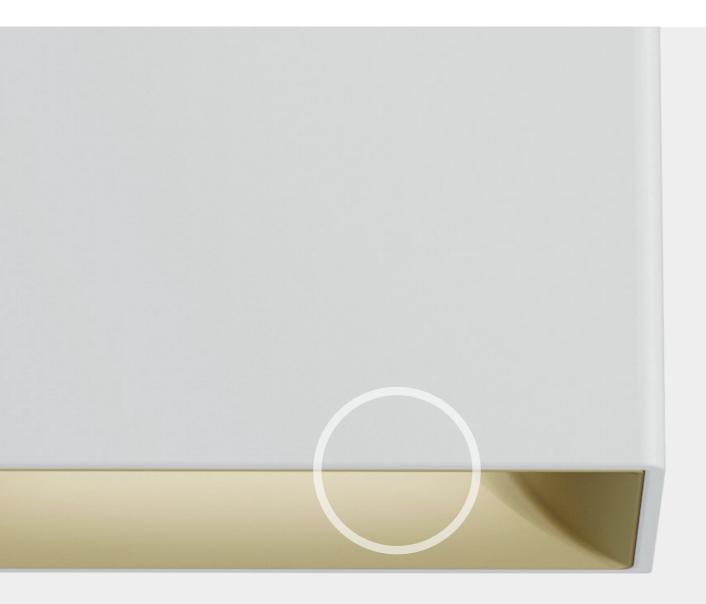

### **Design and comfort**

The essential, visible to the naked eye

Allure Mix&Match

The light caresses the design, while the design accompanies the light. Allure was born from an ideal compositional design, a simple shape that comes in two sizes. The concept is focused on the technical detail, which here becomes a decorative feature, as well as generating visual comfort. The profile of the compartment containing the optic is recessed, and

The recessed optic creates visual comfort and the finish enhances the softness of the shape, creating an alluring visual effect.

Flush Available in matte and glossy finishes

Frame Available in matte, glossy and PMMA finishes

## Light effects

The profile of the compartment containing the optic is recessed, and has been developed in three variants, creating different lighting effects and decorative features.