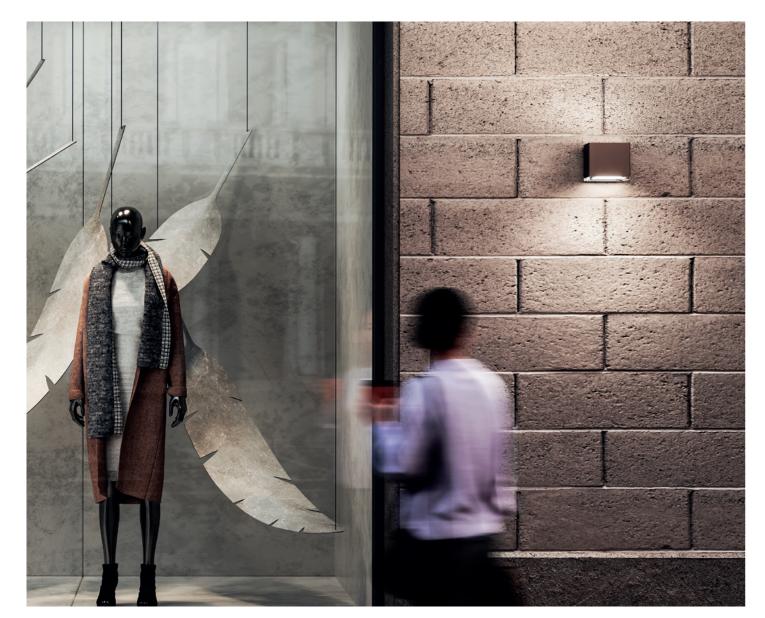

### **Design and comfort**

The essential, visible to the naked eye

Allure Mix&Match

The light caresses the design, while the design accompanies the light. Allure was born from an ideal compositional design, a simple shape that comes in two sizes. The concept is focused on the technical detail, which here becomes a decorative feature, as well as generating visual comfort. The profile of the compartment containing the optic is recessed, and

The recessed optic creates visual comfort and the finish enhances the softness of the shape, creating an alluring visual effect.

Flush Available in matte and glossy finishes

Frame Available in matte, glossy and PMMA finishes

## Light effects

The profile of the compartment containing the optic is recessed, and has been developed in three variants, creating different lighting effects and decorative features.