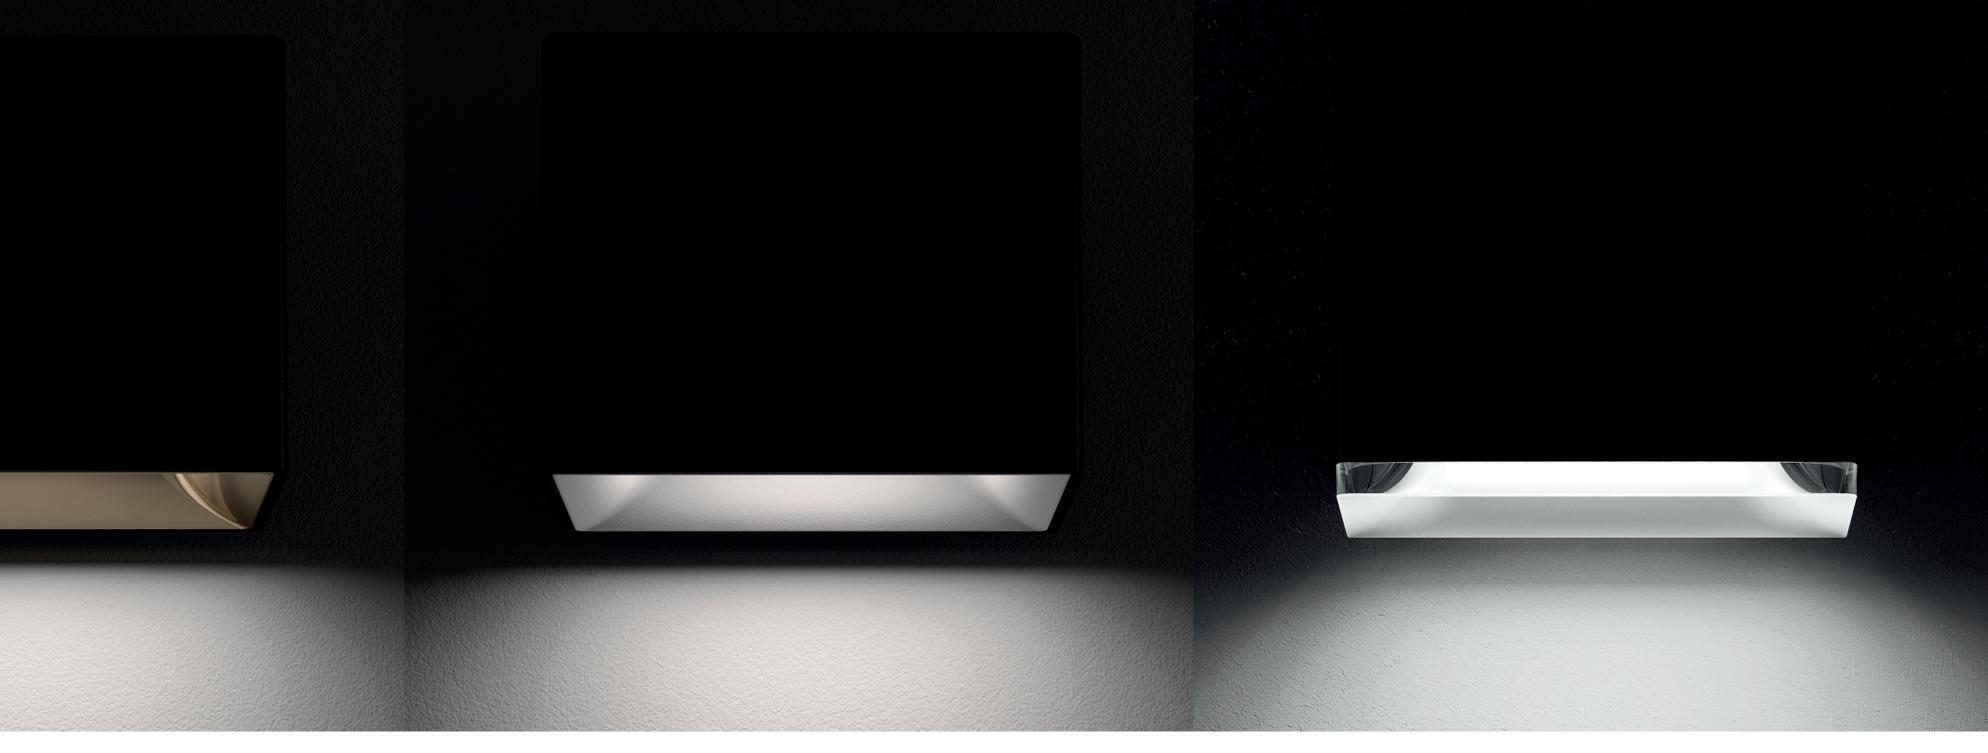

### **Design and comfort**

The essential, visible to the naked eye

Allure Mix&Match

The light caresses the design, while the design accompanies the light. Allure was born from an ideal compositional design, a simple shape that comes in two sizes. The concept is focused on the technical detail, which here becomes a decorative feature, as well as generating visual comfort. The profile of the compartment containing the optic is recessed, and

has been developed in three variants. The design is based upon a minimal parallelepiped where a raster is inserted, either flush or in a frame, a soft curve on the linear perimeter, a minimalist decorative detail that gives Allure a different level of ornamental value, making it suitable for every wall, from shared public spaces to private homes.

The recessed optic creates visual comfort and the finish enhances the softness of the shape, creating an alluring visual effect.

Flush Available in matte and glossy finishes

Frame Available in matte, glossy and PMMA finishes

## Light effects

The profile of the compartment containing the optic is recessed, and has been developed in three variants, creating different lighting effects and decorative features.