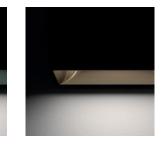

### **Design and comfort**

The essential, visible to the naked eye

Allure Mix&Match

The light caresses the design, while the design accompanies the light. Allure was born from an ideal compositional design, a simple shape that comes in two sizes. The concept is focused on the technical detail, which here becomes a decorative feature, as well as generating visual comfort. The profile of the compartment containing the optic is recessed, and

has been developed in three variants. The design is based upon a minimal parallelepiped where a raster is inserted, either flush or in a frame, a soft curve on the linear perimeter, a minimalist decorative detail that gives Allure a different level of ornamental value, making it suitable for every wall, from shared public spaces to private homes.

The recessed optic creates visual comfort and the finish enhances the softness of the shape, creating an alluring visual effect.

Flush Available in matte and glossy finishes

Frame Available in matte, glossy and PMMA finishes