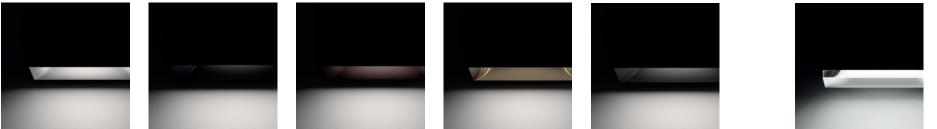

## Light effects

The profile of the compartment containing the optic is recessed, and has been developed in three variants, creating different lighting effects and decorative features.

### **Invisbile light**

The black raster with gloss finish completely hides the light source, for a super-comfort visual effect.

### **Brilliant light**

The gloss raster, which comes in various finishes, creates a glamorous lighting effect which is pleasantly bright, whilst also serving to enhance the finish.

Urban Bronze

### Soft light

The raster with matte finish creates a soft and comfortable light effect, whilst enhancing the shape.

Black

Rust Brown

### **Precious light**

A PMMA accessory adds a further layer of decoration, delivering the same richness, transparency and precious feeling as glass.