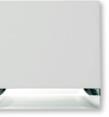

#### Combine and create your style

Up to 55 combinations

Up to 55 combinations. Five mix & match colours for the outer body (white, black, green, grey, rust) to be combined with the profile in lead, urban bronze, copper and sand of the glossy-finish rasters. A PMMA accessory adds a further layer of decoration, delivering the same richness, transparency and precious feeling of glass, and enhancing the materiality of the solution. Depending on the colour and composition combination selected, Allure is an object that can either discreetly disappear into the space or stands out as a colourful, decorative feature, and is suitable for a wide range of settings, from public areas to personal living spaces, as well for indoor applications, creating a sense of formal continuity between inisde and out.

App - iGuzzini Jiminy on Play Store / App Store

Body

White

Grey

Black