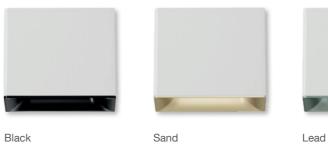

### **Invisbile light**

The black raster with gloss finish completely hides the light source, for a super-comfort visual effect.

### **Brilliant light**

The gloss raster, which comes in various finishes, creates a glamorous lighting effect which is pleasantly bright, whilst also serving to enhance the finish.

Urban Bronze

### Soft light

The raster with matte finish creates a soft and comfortable light effect, whilst enhancing the shape.

Black

Rust Brown