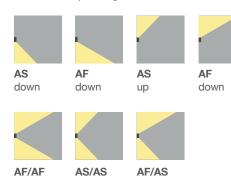

## Light effects

The profile of the compartment containing the optic is recessed, and has been developed in three variants, creating different lighting effects and decorative features.

### **Invisbile light**

The black raster with gloss finish completely hides the light source, for a super-comfort visual effect.

### **Brilliant light**

The gloss raster, which comes in various finishes, creates a glamorous lighting effect which is pleasantly bright, whilst also serving to enhance the finish.

Urban Bronze

### Soft light

The raster with matte finish creates a soft and comfortable light effect, whilst enhancing the shape.

Black

Rust Brown

### **Precious light**

A PMMA accessory adds a further layer of decoration, delivering the same richness, transparency and precious feeling as glass.