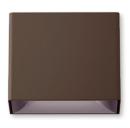

#### Combine and create your style

Up to 55 combinations

Up to 55 combinations. Five mix & match colours for the outer body (white, black, green, grey, rust) to be combined with the profile in lead, urban bronze, copper and sand of the glossy-finish rasters. A PMMA accessory adds a further layer of decoration, delivering the same richness, transparency and precious feeling of glass, and enhancing the materiality of the solution. Depending on the colour and composition combination selected, Allure is an object that can either discreetly disappear into the space or stands out as a colourful, decorative feature, and is suitable for a wide range of settings, from public areas to personal living spaces, as well for indoor applications, creating a sense of formal continuity between inisde and out.

### Soft light

The raster with matte finish creates a soft and comfortable light effect, whilst enhancing the shape.

Black

Rust Brown

#### Raster opaque

Black

Rust Brown