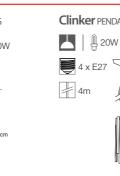

Material: Wood & Glass

Ø 50cm

Ø 26cm

The handmade construction of Clinker is based on traditional boat building techniques. Each slat is laid individually and pinned and glued into place.

A simple colour pallet is offered in Black, White, Red or natural Teak wood.

### Clinker Pendant LONG

Material: Mirror polished stainless steel & white powder coat

Buckle is an ambient lighting sculpture – it illuminates by bouncing light off its own internal surfaces and provides background light. It is neither a classic up or downlighter but produces a unique effect all of its own. The effect it creates has often been likened to light bouncing off water.