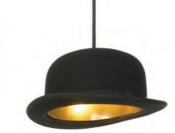

# **Jeeves & Wooster**

Jake Phipps graduated from John Makepeace's furniture design school, Parnham College in 1999. In 2005 he set up his own design studio in London, concentrating on his own pieces. Jeeves and Wooster are a blend of Great British tradition and modern technology, hand made wool felt hats are lined with an aluminium inner shell. They are named after P.G. Woodhouse's two iconic characters. Wooster, the jovial but empty-headed young gentleman, and Jeeves, his improbably well-informed and talented valet.

#### Material: Alluminium & Wool felt