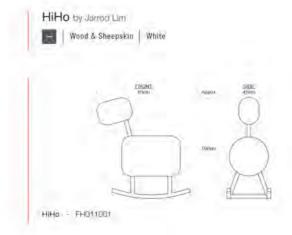

## Hiho by Jarrod Lim

HiHo is a fun yet stylish take on the traditional children's rocking horse remade for grown-ups. Jarrod Lim designed HiHo so you can sit forward and reallyride or alternatively turn around and sit back for a gentler comfortable rocking chair experience. Its practical too and comes with sheepskin covers that are removable for dry cleaning just in case anyone gets too excited.

Our lawyers told us to mention that *'it's not a toy and not suitable for children!'* 

Material: Teak Wood & Sheepskin

Koi takes the simple repetitive form of a fish scale and turns it into both its aesthetic and structure. Each chair is handmade from steel then powder coated in a light 'sand' finish and the seat is made from teak wood.