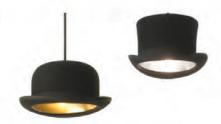

# **Jeeves & Wooster**

Jake Phipps graduated from John Makepeace's furniture design school, Parnham College in 1999. In 2005 he set up his own design studio in London, concentrating on his own pieces. Jeeves and Wooster are a blend of Great British tradition and modern technology, hand made wool felt hats are lined with an aluminium inner shell. They are named after P.G. Woodhouse's two iconic characters. Wooster, the jovial but empty-headed young gentleman, and Jeeves, his improbably well-informed and talented valet.

#### Material: Alluminium & Wool felt

#### Material: Alluminium & Wool felt

**1** 8 25W **G**9 2.4m

25 x 30cm

**Jeeves & Wooster** 

57

Material: Alluminium & Wool felt

出来我的今日在未出来我的今日在日日本我的今日在日日本我的今日在日日 ·并来险中的州南市大方大吃中的州西南部市市大吃中的州南市大方大吃中的州南市大 ·考太险中的对来来并在中的对来来于我们的中的对来来,并不能中的对来来。