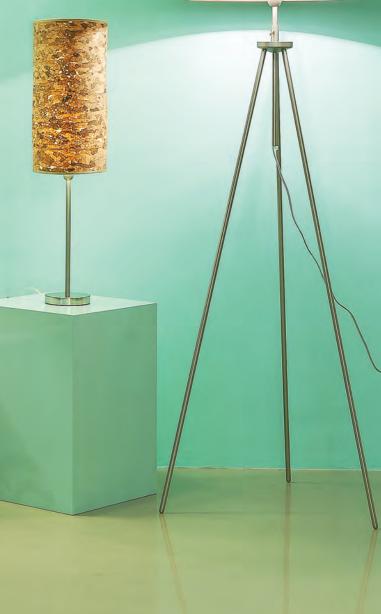

# **Cork** by innermost

## Natural cork served wafer thin to allow delicious light to filter through.

### Material: Natural Cork backed onto PVC, Powder coated Steel