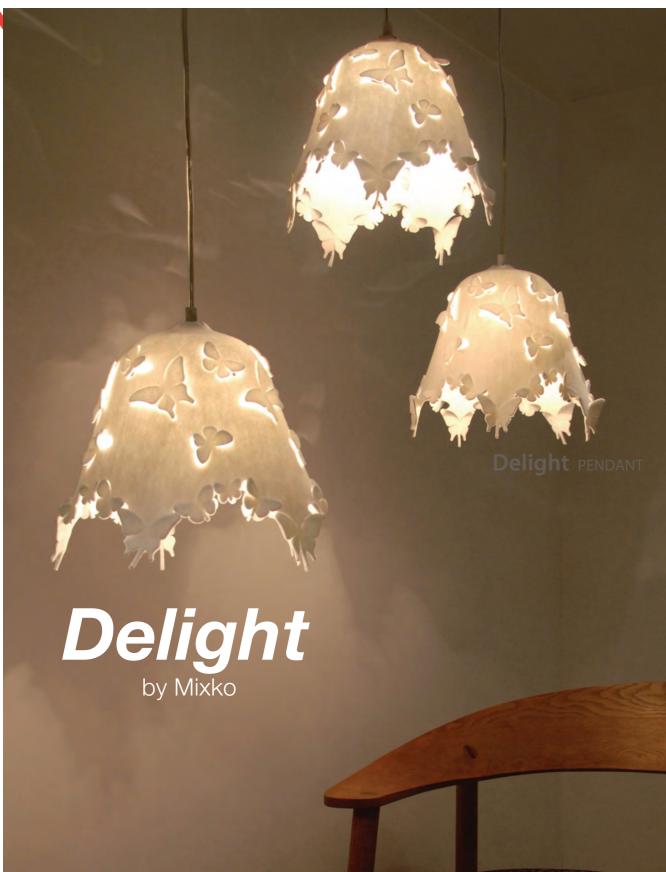

## Delight

Material: PVC & Wool

Warm wool tones for a more mature contract feel.

innermost innovation - our simple drum shades come flat pack for efficient shipping and assemble in seconds.

Kobe Large

Material: Wool