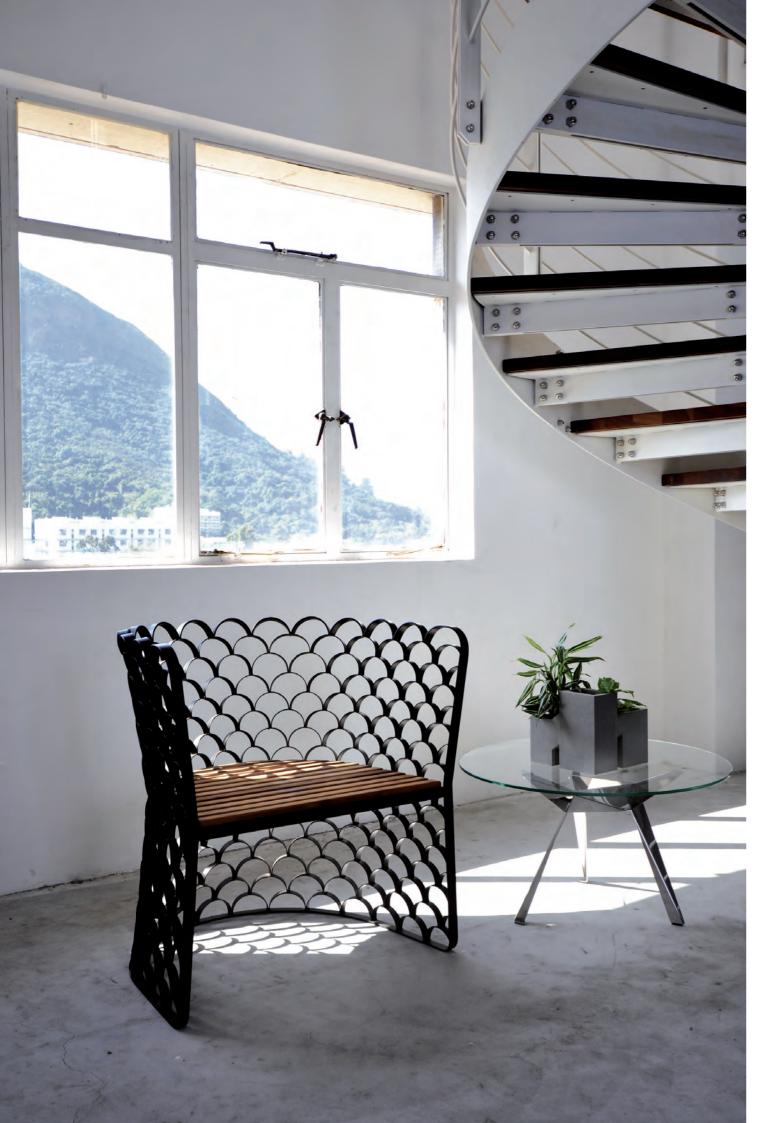

Our lawyers told us to mention that *'it's not a toy and not suitable for children!'* 

Material: Teak Wood & Sheepskin

Koi takes the simple repetitive form of a fish scale and turns it into both its aesthetic and structure. Each chair is handmade from steel then powder coated in a light 'sand' finish and the seat is made from teak wood.

Material: Steel & Wood