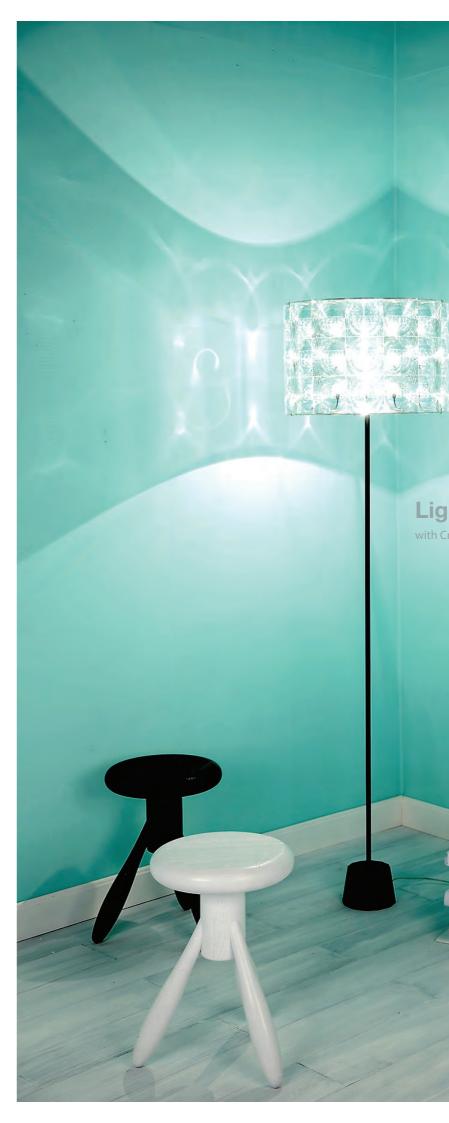

## Lighthouse Large

### Lighthouse extra large

ì

with Tripod Base FLOOR

For bases and fittings please go to P.84 - 85

# Lighthouse LARGE with Cracker Base FLOOR

| Material: Steel |                |
|-----------------|----------------|
| Bubble          |                |
|                 | ∏ 3 x 1W       |
| Ś               | GU10 Spotlight |
|                 | 4m             |
|                 | · Ø 18cm ·     |