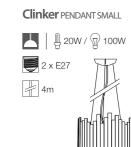

Material: Wood & Glass

Ø 50cm

Ø 26cm

The handmade construction of Clinker is based on traditional boat building techniques. Each slat is laid individually and pinned and glued into place.

A simple colour pallet is offered in Black, White, Red or natural Teak wood.