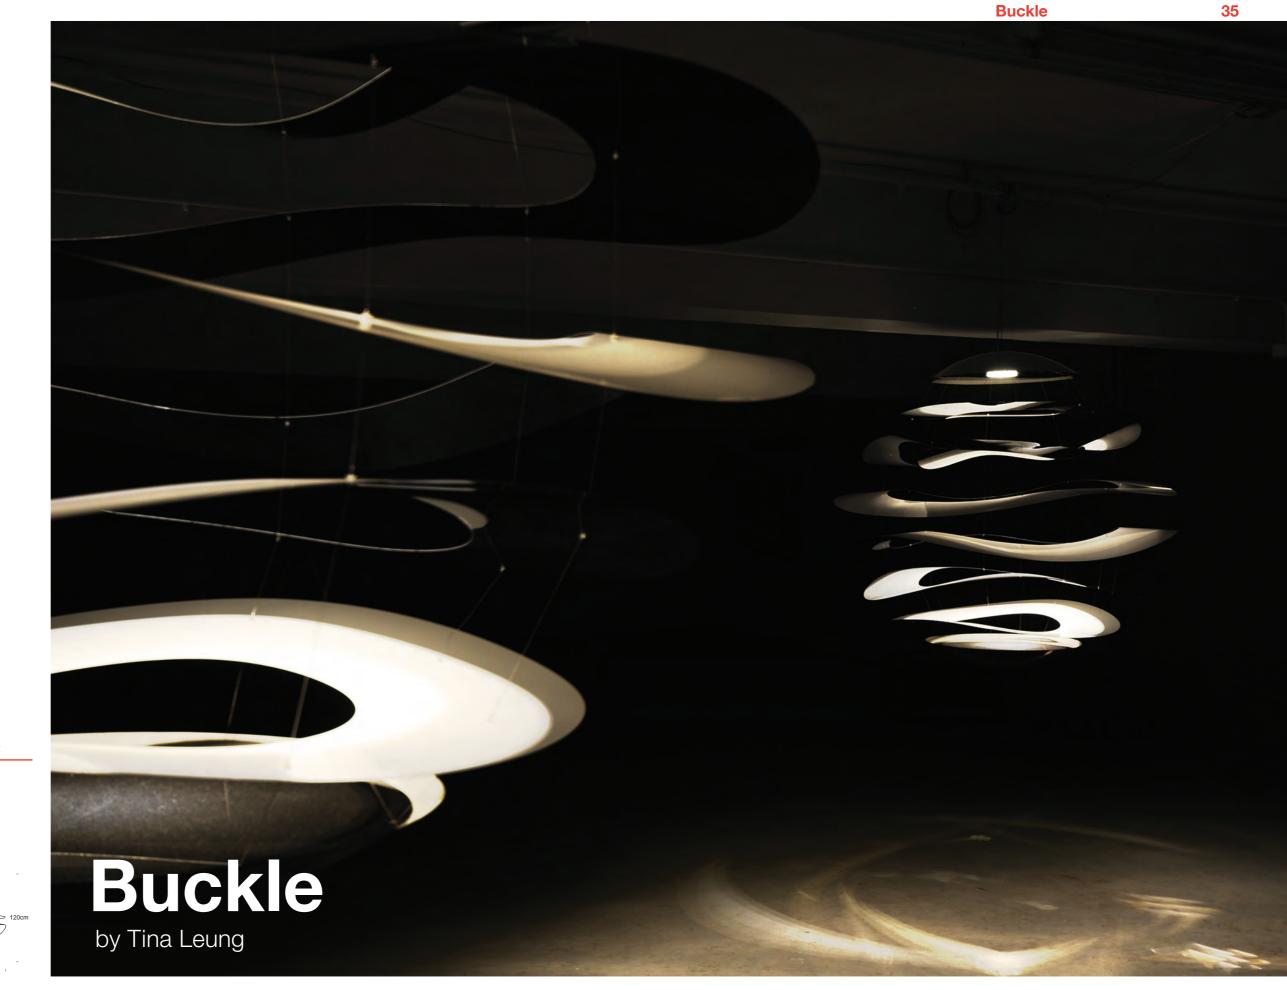

### Clinker Pendant LONG

Material: Mirror polished stainless steel & white powder coat

Buckle is an ambient lighting sculpture – it illuminates by bouncing light off its own internal surfaces and provides background light. It is neither a classic up or downlighter but produces a unique effect all of its own. The effect it creates has often been likened to light bouncing off water.