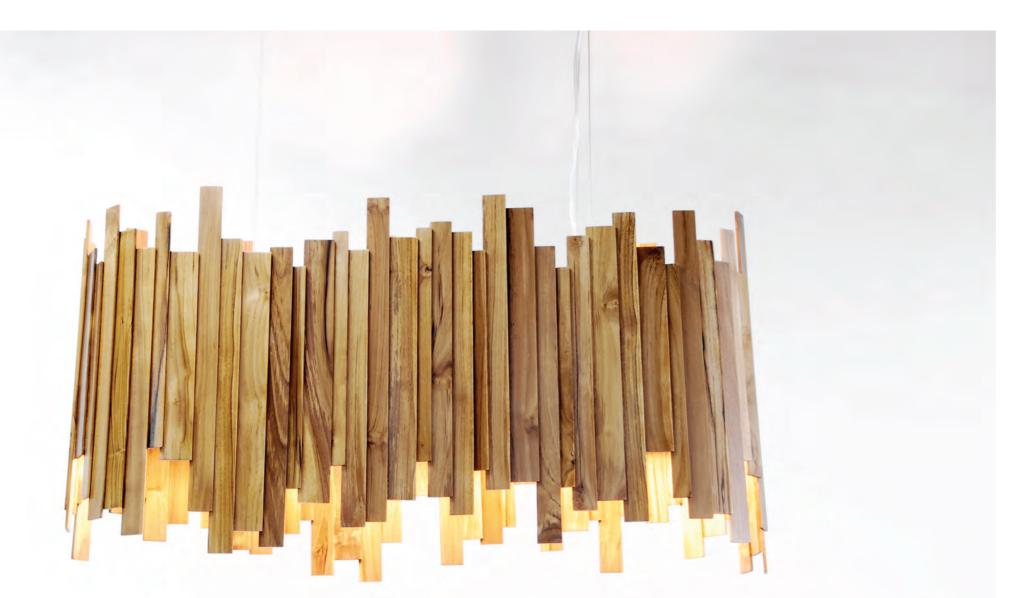

Material: Wood & Glass

Ø 50cm

Ø 26cm

The handmade construction of Clinker is based on traditional boat building techniques. Each slat is laid individually and pinned and glued into place.

A simple colour pallet is offered in Black, White, Red or natural Teak wood.

Rich Brilliant Willing was formed by Theo Richardson, Charles Brill and Alexander Williams. Rich Brilliant Willing is an internationally recognised multidisciplinary design studio based in New York. Their methodology is evident in their work, a combination of technical sophistication with old-fashioned sleight of hand.

## Clinker COFFEE TABLE

The construction of Clinker is a handmade process reminiscent of the traditional boat building style 'clinker' where slats are overlapped around a boats hull. The timbers are all hand selected which

together with the process make each piece unique.

DESIGN NOW

Clinker COFFEE TABLE

Ø 51cm