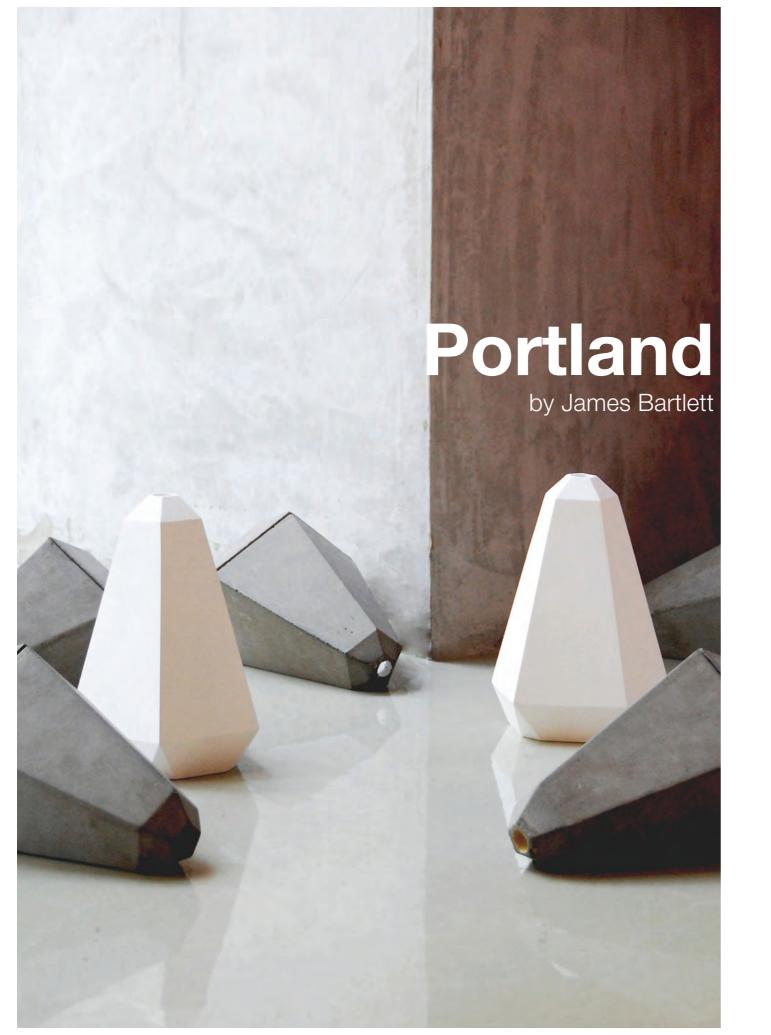

7

Portland, a design offered in two commonly used construction materials, the rough cast of concrete and the milky smooth purity of plaster.

Concrete comes with three interior colour options, aqua, red or white and the plaster is pure white with nothing added.

It's pentagonal jewel like shape is designed to work well in clusters, patterns or lines. A cool calm detail addition to even the most minimally designed interior.

**Polished stainless steel sections** arrayed around its circumference create a surface of small facets, each helping to present part of an amazing fragmented image of its surroundings. The effect often fools the eye into thinking you are looking at glass or crystal until you get closer.