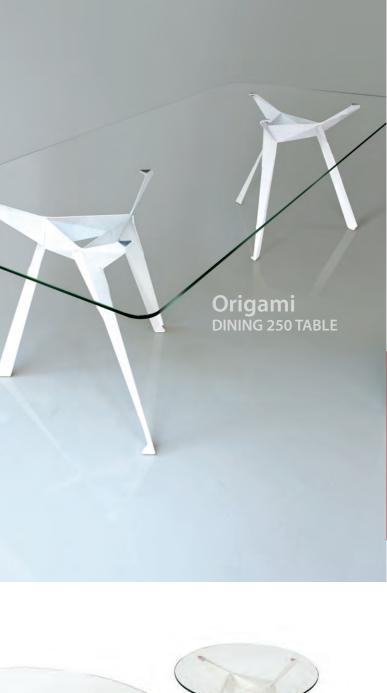

# Origami by Anthony Dickens

Anthony Dickens studied Furniture and Related Product Design at Buckinghamshire Chilterns University College. The Origami table range won a design bursary from Liberty and later the 'Elle Decoration Best Table Award'.

## Origami

125

### Material: Steel, Stainless Steel & Glass

Origami DINING TABLE Origami SIDE TABLE

|                     |                     |               | Acid Damask by Timorous Beastes                                               | Asteroid by Koray Ozgen                    |
|---------------------|---------------------|---------------|-------------------------------------------------------------------------------|--------------------------------------------|
| Lighting            | Bases + Fittings    | Furniture     | Fabric & PVC one colour option as shown                                       | LDPE Plastic & Glass<br>Clear / Matt White |
| Product Type        | Product Type        | Product Type  | "supplied with shade only<br>"shades interchangeable between pendant and base | Cruber V wert Amie                         |
| Lamp                | Base                | 치 Arm chair   | (3-40cm)<br>(22pm)                                                            | 0.30em                                     |
| Vall lamp           | Fittings            | Lounge chair  |                                                                               |                                            |
| Shade               | Lamp                | Rocking chair |                                                                               | Asteroid TABLE PLASTIC - LAR               |
| Suspension          |                     | Table         |                                                                               | Cte                                        |
|                     | Bulbs (max)         |               | Acid Damask LARGE - SA03913099                                                | IP57 - E27                                 |
| Bulbs (max)         | Compact fluorescent |               | ■ 20W / 20 100W E14 / E27                                                     |                                            |
| Compact fluorescent | A Halogen           |               | The states                                                                    | @-50cm                                     |
| A Halogen           | Halogen classic     |               |                                                                               |                                            |
| Halogen classic     | Incandescent        |               | 40.30cm.<br>22cm                                                              |                                            |
| Incandescent        |                     |               |                                                                               | Asteroid TABLE CLEAR GLASS                 |
|                     | Spot light          |               |                                                                               | Bew.                                       |
| Spot light          | Fitting             |               | Acid Damask SMALL - SA03911099                                                | E14                                        |
| Fitting             | Cable Length        |               | E14 / E27                                                                     |                                            |
| Cable Length        | Switch              |               |                                                                               | *                                          |
| () Switch           | Plug                |               |                                                                               |                                            |
| Plug                |                     |               |                                                                               |                                            |
|                     |                     |               |                                                                               | (H)                                        |