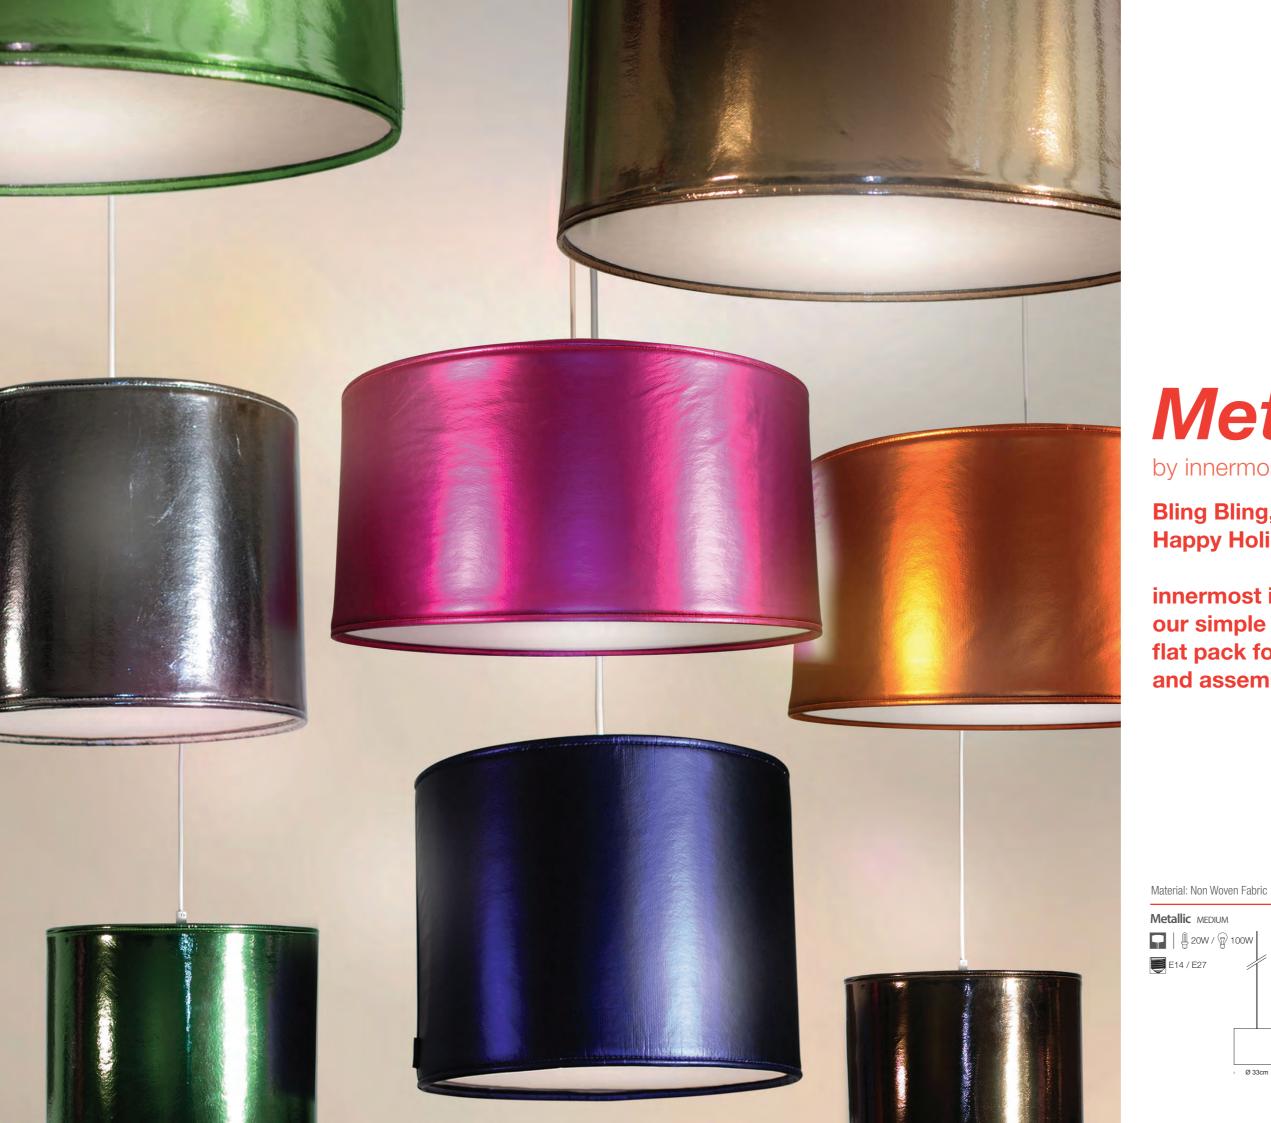

# **Metallic**

by innermost

Bling Bling, Hi Tech, Barbarella, Happy Holidays, Shiny, Foil.

innermost innovationour simple drum shades come flat pack for efficient shipping and assemble in seconds.

Zeg by innermost

Geometric patterns and contrasting inner tones.

innermost innovation - our simple drum shades come flat pack for efficient shipping and assemble in seconds.

Ø 60cm

Material: Fabric

Ø 33cm

Zeg

103

Aviva is a casual lounge chair available as a chair or rocker, synthetic or leather. An elegant triangular form deliberately evoking a mid-20th century feel and modestly hiding a series of technical achievements.