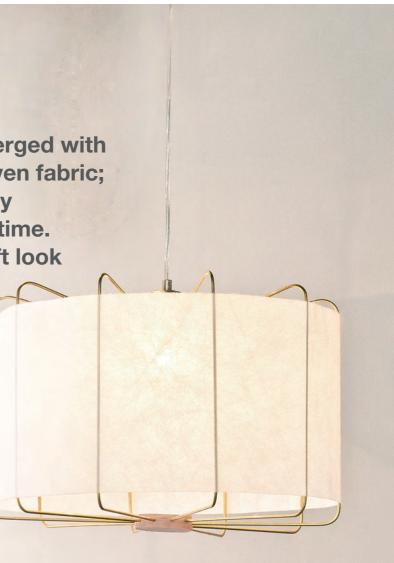

# Carousel by Chak

Material: Synthetic Non-Woven Fabric, Oak, Brass Plated Steel

| Carousel           |        |      |
|--------------------|--------|------|
| 📮   🖣 25W / 🗑 100W | /,     |      |
| E14/E27            |        |      |
|                    |        |      |
|                    |        |      |
|                    | 1200 J | -    |
|                    | 3      | 80cm |
|                    | ست     | -    |
| Ø 46               | icm ı  |      |

The classic hint of a birdcage merged with a contemporary twist of non woven fabric; make this piece both reassuringly familiar and all new at the same time. A perfect light to dine by or a soft look for bedrooms and living areas.