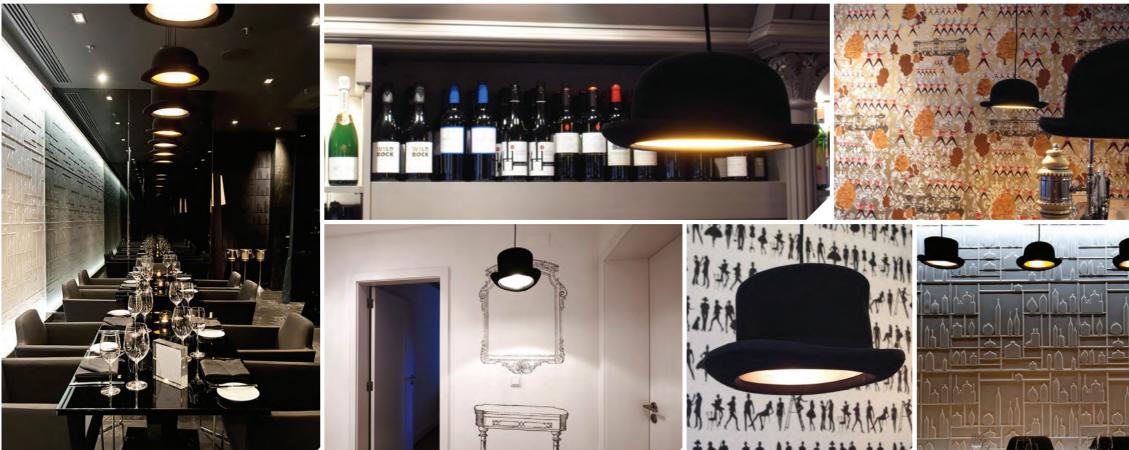

# **Jeeves & Wooster**

Jake Phipps graduated from John Makepeace's furniture design school, Parnham College in 1999. In 2005 he set up his own design studio in London, concentrating on his own pieces. Jeeves and Wooster are a blend of Great British tradition and modern technology, hand made wool felt hats are lined with an aluminium inner shell. They are named after P.G. Woodhouse's two iconic characters. Wooster, the jovial but empty-headed young gentleman, and Jeeves, his improbably well-informed and talented valet.