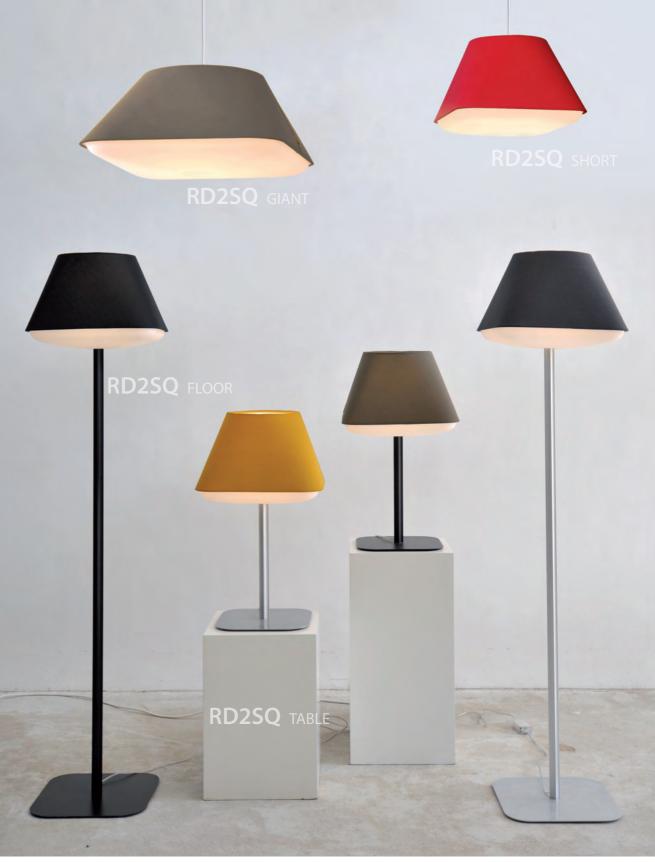

Material: Synthetic felt

**69** 

A subtle change in shape from square at the base to a circle at the top combine with a moulded diffuser to complete a simple but distinctive design.

Material: Steel, Acrylic, Synthetic & Fabric

RD2SQ TALL

E14 / E27