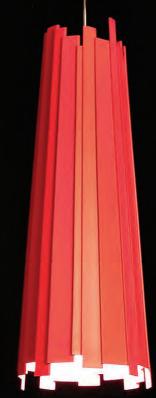

Material: Wood & Glass

Ø 50cm

Ø 26cm

The handmade construction of Clinker is based on traditional boat building techniques. Each slat is laid individually and pinned and glued into place.

A simple colour pallet is offered in Black, White, Red or natural Teak wood.

Rich Brilliant Willing was formed by Theo Richardson, Charles Brill and Alexander Williams. Rich Brilliant Willing is an internationally recognised multidisciplinary design studio based in New York. Their methodology is evident in their work, a combination of technical sophistication with old-fashioned sleight of hand.

### Clinker Pendant LONG

Material: Mirror polished stainless steel & white powder coat

Buckle is an ambient lighting sculpture – it illuminates by bouncing light off its own internal surfaces and provides background light. It is neither a classic up or downlighter but produces a unique effect all of its own. The effect it creates has often been likened to light bouncing off water.