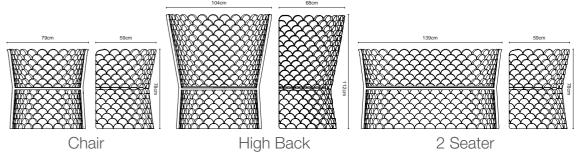

Our lawyers told us to mention that *'it's not a toy and not suitable for children!'* 

Material: Teak Wood & Sheepskin

Koi takes the simple repetitive form of a fish scale and turns it into both its aesthetic and structure. Each chair is handmade from steel then powder coated in a light 'sand' finish and the seat is made from teak wood.

Material: Steel & Wood