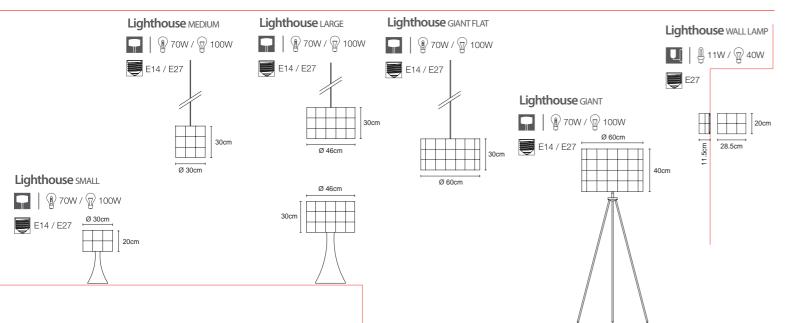

## Lighthouse Large

### Lighthouse extra large

ì

with Tripod Base FLOOR

For bases and fittings please go to P.84 - 85

# Lighthouse LARGE with Cracker Base FLOOR

| Material: Steel |                |
|-----------------|----------------|
| Bubble          |                |
|                 | ∏ 3 x 1W       |
| Ś               | GU10 Spotlight |
|                 | 4m             |
|                 | · Ø 18cm ·     |