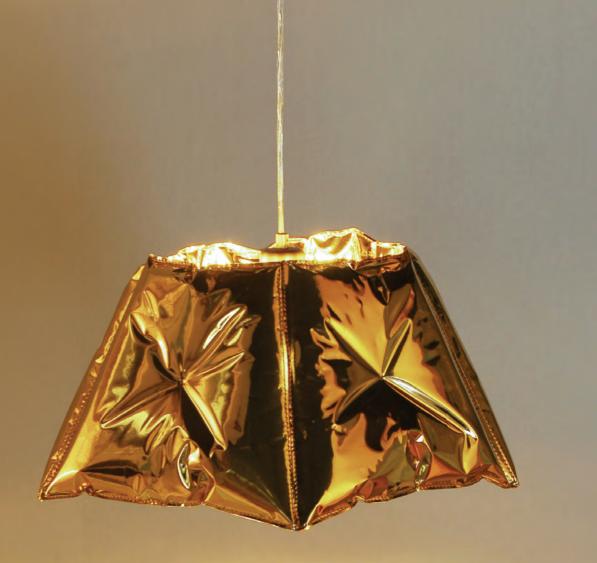

Material: Plated Steel, Polyethylene, Synthetic Wadding

Contemporary and uncompromising; the ultimate shiny polished metal shade. Was it hit by a hammer or dropped in the factory; did bullets bounce off it during testing? None of that.

Clever trickery from Chak makes Dent look like it's pressed or blown metal; when in fact it's not! In reality its soft and lightweight and comes flatpack. It takes 30 seconds to put together with no tools and very few brain cells!