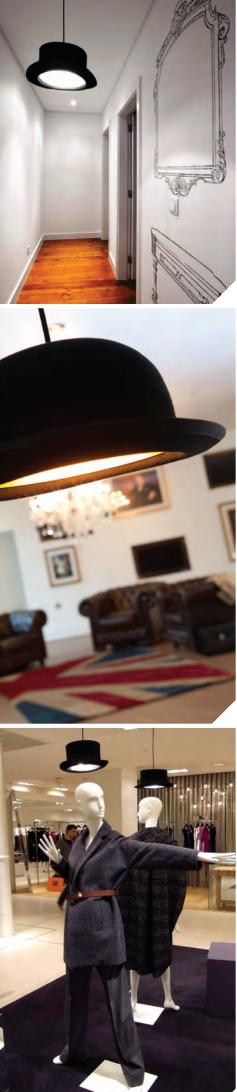

# **Jeeves & Wooster**

Jake Phipps graduated from John Makepeace's furniture design school, Parnham College in 1999. In 2005 he set up his own design studio in London, concentrating on his own pieces. Jeeves and Wooster are a blend of Great British tradition and modern technology, hand made wool felt hats are lined with an aluminium inner shell. They are named after P.G. Woodhouse's two iconic characters. Wooster, the jovial but empty-headed young gentleman, and Jeeves, his improbably well-informed and talented valet.