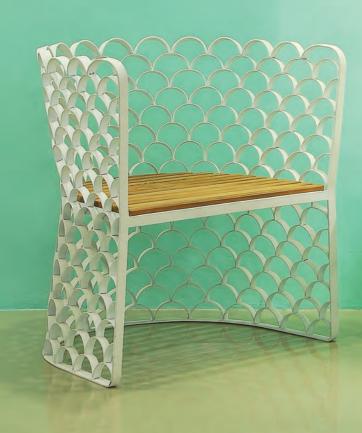

Our lawyers told us to mention that *'it's not a toy and not suitable for children!'* 

Material: Teak Wood & Sheepskin

Koi takes the simple repetitive form of a fish scale and turns it into both its aesthetic and structure. Each chair is handmade from steel then powder coated in a light 'sand' finish and the seat is made from teak wood.

Material: Steel & Wood