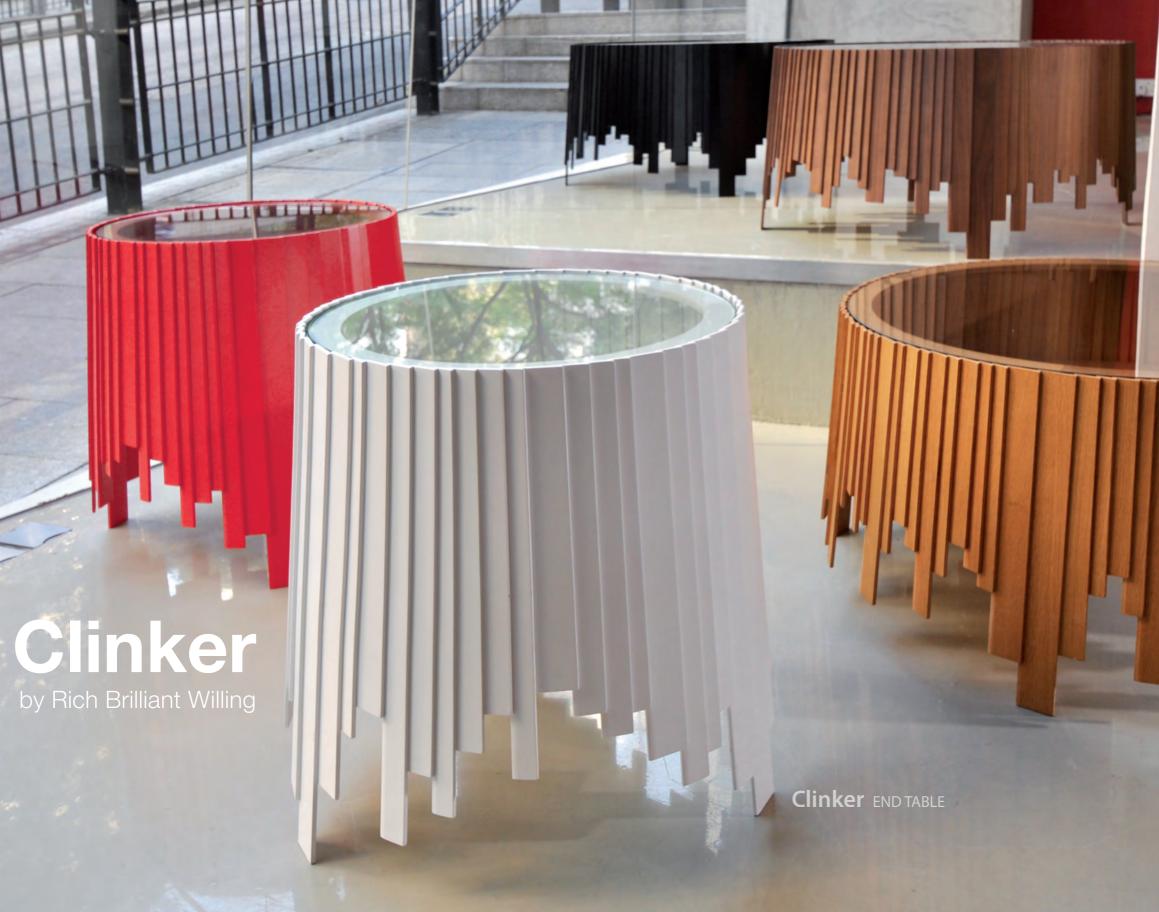

Clinker/ 104

HiHo/ 108

Clinker/ 28

Jeeves & Wooster/ 56

Acid Damask/ 76 Honeycomb/ 80 Carousel/ 82

Dent/ 84

Plaster or Natural Concrete and Coloured Interior

▲ | 🗍 3 x 1W GU10 Spotlight

Material: Wood & Glass

Ø 50cm

Ø 26cm

The handmade construction of Clinker is based on traditional boat building techniques. Each slat is laid individually and pinned and glued into place.

A simple colour pallet is offered in Black, White, Red or natural Teak wood.

Rich Brilliant Willing was formed by Theo Richardson, Charles Brill and Alexander Williams. Rich Brilliant Willing is an internationally recognised multidisciplinary design studio based in New York. Their methodology is evident in their work, a combination of technical sophistication with old-fashioned sleight of hand.

## Clinker COFFEE TABLE

The construction of Clinker is a handmade process reminiscent of the traditional boat building style 'clinker' where slats are overlapped around a boats hull. The timbers are all hand selected which

together with the process make each piece unique.

DESIGN NOW

Clinker COFFEE TABLE

Ø 51cm