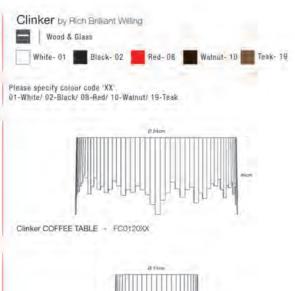

Material: Wood & Glass

Ø 50cm

Ø 26cm

The handmade construction of Clinker is based on traditional boat building techniques. Each slat is laid individually and pinned and glued into place.

A simple colour pallet is offered in Black, White, Red or natural Teak wood.

Rich Brilliant Willing was formed by Theo Richardson, Charles Brill and Alexander Williams. Rich Brilliant Willing is an internationally recognised multidisciplinary design studio based in New York. Their methodology is evident in their work, a combination of technical sophistication with old-fashioned sleight of hand.

## Clinker COFFEE TABLE

The construction of Clinker is a handmade process reminiscent of the traditional boat building style 'clinker' where slats are overlapped around a boats hull. The timbers are all hand selected which

together with the process make each piece unique.

DESIGN NOW

Clinker COFFEE TABLE

Ø 51cm