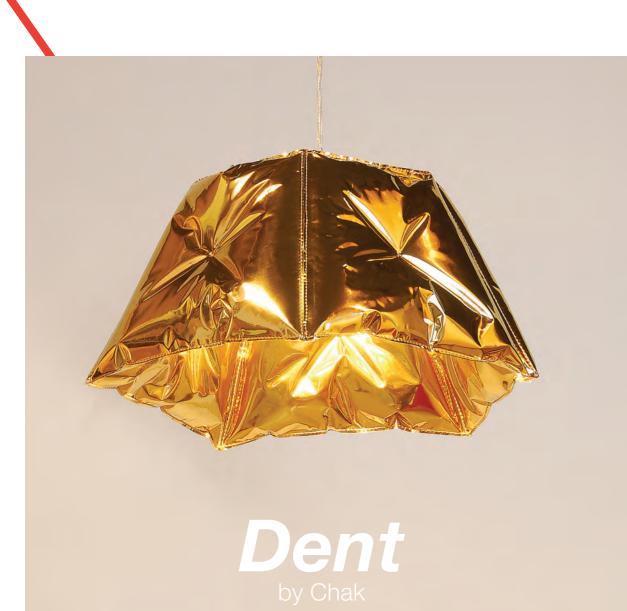

Material: Plated Steel, Polyethylene, Synthetic Wadding

Contemporary and uncompromising; the ultimate shiny polished metal shade. Was it hit by a hammer or dropped in the factory; did bullets bounce off it during testing? None of that.

Clever trickery from Chak makes Dent look like it's pressed or blown metal; when in fact it's not! In reality its soft and lightweight and comes flatpack. It takes 30 seconds to put together with no tools and very few brain cells!