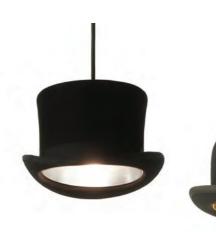

# **Jeeves & Wooster**

Jake Phipps graduated from John Makepeace's furniture design school, Parnham College in 1999. In 2005 he set up his own design studio in London, concentrating on his own pieces. Jeeves and Wooster are a blend of Great British tradition and modern technology, hand made wool felt hats are lined with an aluminium inner shell. They are named after P.G. Woodhouse's two iconic characters. Wooster, the jovial but empty-headed young gentleman, and Jeeves, his improbably well-informed and talented valet.

#### Material: Alluminium & Wool felt