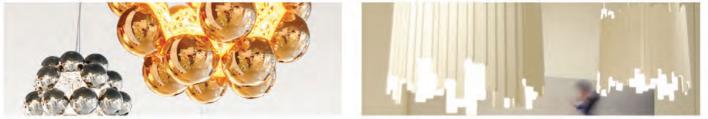

## Lighthouse Large

### Lighthouse extra large

ì

with Tripod Base FLOOR

For bases and fittings please go to P.84 - 85

# Lighthouse LARGE with Cracker Base FLOOR

| Material: Steel |                |
|-----------------|----------------|
| Bubble          |                |
|                 | ∏ 3 x 1W       |
| Ś               | GU10 Spotlight |
|                 | 4m             |
|                 | · Ø 18cm ·     |