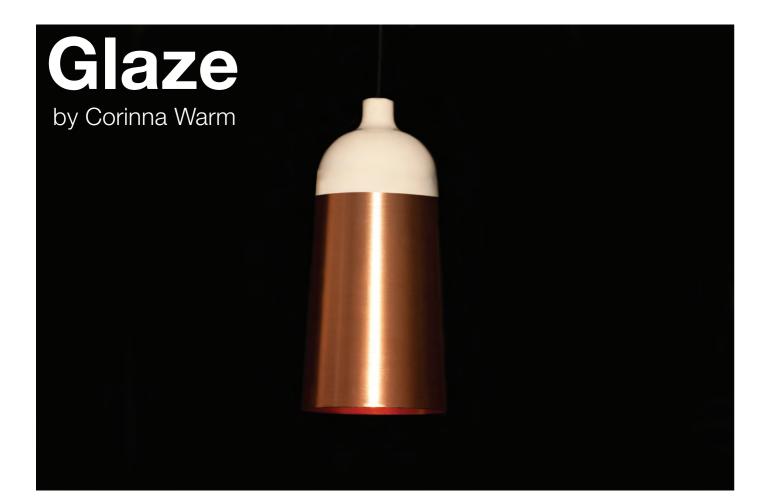

#### Facet LOZENGE

Glaze LARGE

At first glance Glaze appears to fuse delicate sections of copper and porcelain together seemingly seamlessly. Yet as with many Innermost innovations all is not as it might appear and the art of achieving this fusion of craft and industry is to be found in a different process.

The result is a gorgeous mix of warm copper kitchen tones mixed with a smooth white ceramic feel. These pendants are as at home in a classic kitchen or dining interior as they are in a contemporary bar or restaurant.