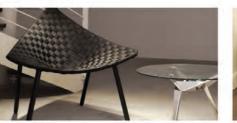

Our lawyers told us to mention that *'it's not a toy and not suitable for children!'* 

Material: Teak Wood & Sheepskin

Koi takes the simple repetitive form of a fish scale and turns it into both its aesthetic and structure. Each chair is handmade from steel then powder coated in a light 'sand' finish and the seat is made from teak wood.

Material: Steel & Wood