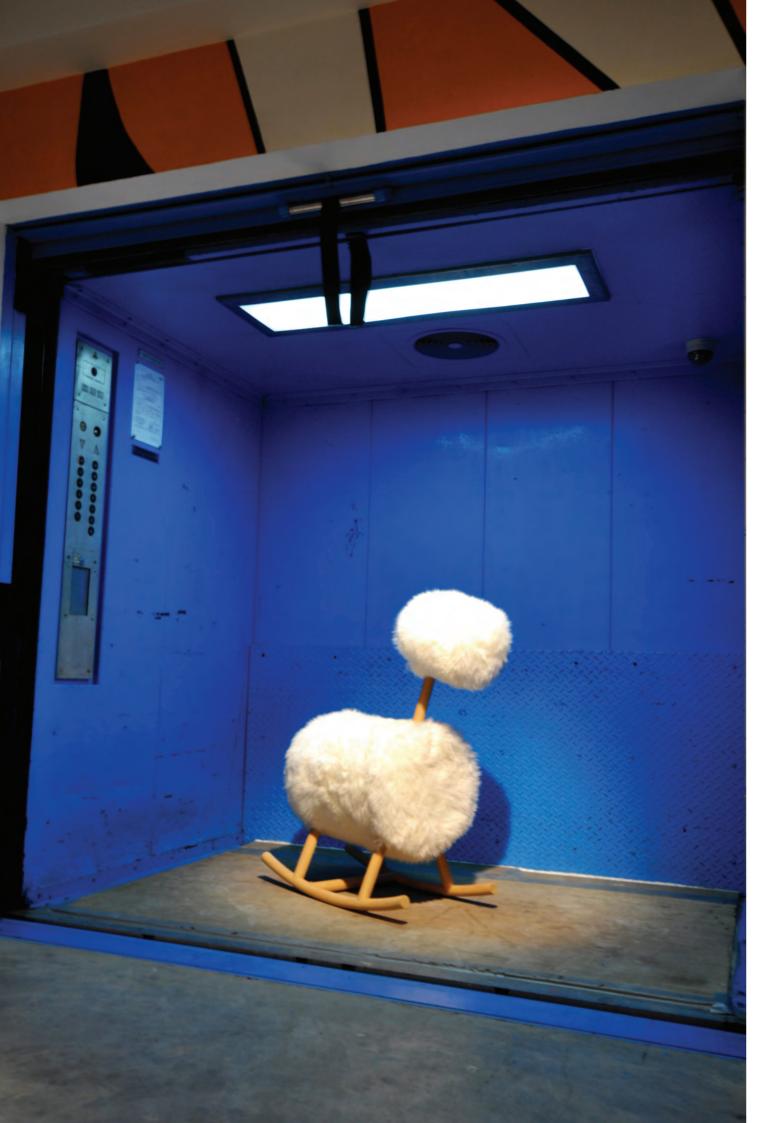

## Hiho by Jarrod Lim

HiHo is a fun yet stylish take on the traditional children's rocking horse remade for grown-ups. Jarrod Lim designed HiHo so you can sit forward and reallyride or alternatively turn around and sit back for a gentler comfortable rocking chair experience. Its practical too and comes with sheepskin covers that are removable for dry cleaning just in case anyone gets too excited.

Our lawyers told us to mention that *'it's not a toy and not suitable for children!'* 

Material: Teak Wood & Sheepskin

Koi takes the simple repetitive form of a fish scale and turns it into both its aesthetic and structure. Each chair is handmade from steel then powder coated in a light 'sand' finish and the seat is made from teak wood.