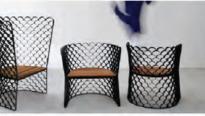

Our lawyers told us to mention that *'it's not a toy and not suitable for children!'* 

Material: Teak Wood & Sheepskin

Koi takes the simple repetitive form of a fish scale and turns it into both its aesthetic and structure. Each chair is handmade from steel then powder coated in a light 'sand' finish and the seat is made from teak wood.

Material: Steel & Wood