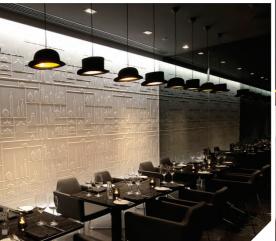

# **Jeeves & Wooster**

Jake Phipps graduated from John Makepeace's furniture design school, Parnham College in 1999. In 2005 he set up his own design studio in London, concentrating on his own pieces. Jeeves and Wooster are a blend of Great British tradition and modern technology, hand made wool felt hats are lined with an aluminium inner shell. They are named after P.G. Woodhouse's two iconic characters. Wooster, the jovial but empty-headed young gentleman, and Jeeves, his improbably well-informed and talented valet.