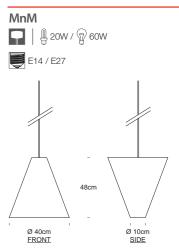

Lighthouse/ 42

MnM/ 94

Fit/ 96

Loop 2/70

Kobe/ 82

RD2SQ/ 72

Metallic/ 84

Aviva Rocker/ 98 Aviva/ 100