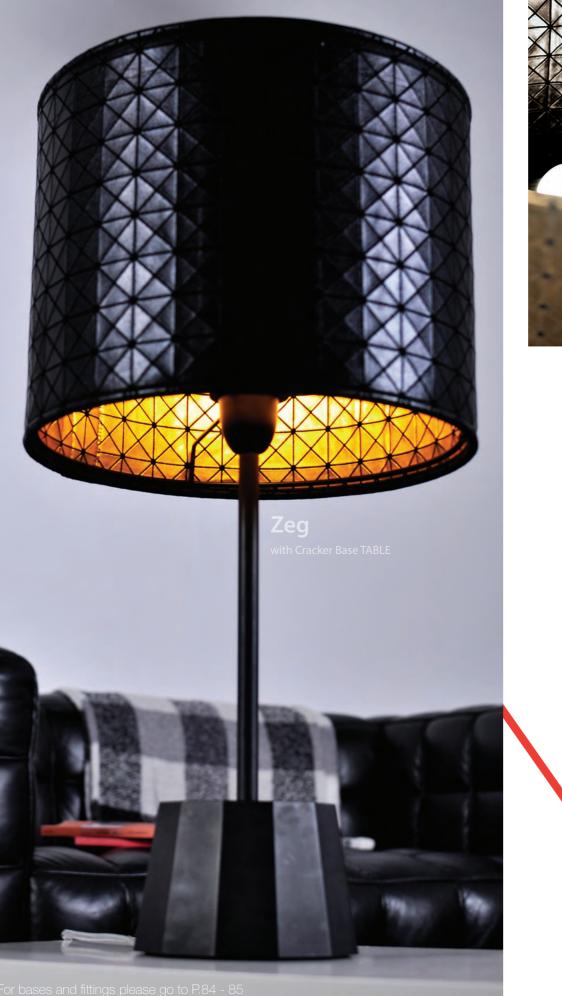

# **Metallic**

by innermost

Bling Bling, Hi Tech, Barbarella, Happy Holidays, Shiny, Foil.

innermost innovationour simple drum shades come flat pack for efficient shipping and assemble in seconds.

Zeg by innermost

Geometric patterns and contrasting inner tones.

innermost innovation - our simple drum shades come flat pack for efficient shipping and assemble in seconds.

Ø 60cm

Material: Fabric

Ø 33cm

Zeg

103

Aviva is a casual lounge chair available as a chair or rocker, synthetic or leather. An elegant triangular form deliberately evoking a mid-20th century feel and modestly hiding a series of technical achievements.