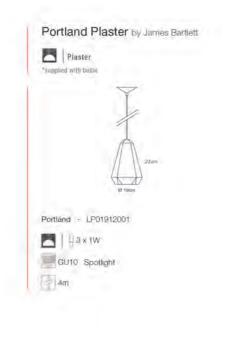

Clinker/ 104

HiHo/ 108

Clinker/ 28

Jeeves & Wooster/ 56

Acid Damask/ 76 Honeycomb/ 80 Carousel/ 82

Dent/ 84

Plaster or Natural Concrete and Coloured Interior

▲ | 🗍 3 x 1W GU10 Spotlight

7

Portland, a design offered in two commonly used construction materials, the rough cast of concrete and the milky smooth purity of plaster.

Concrete comes with three interior colour options, aqua, red or white and the plaster is pure white with nothing added.

It's pentagonal jewel like shape is designed to work well in clusters, patterns or lines. A cool calm detail addition to even the most minimally designed interior.

**Polished stainless steel sections** arrayed around its circumference create a surface of small facets, each helping to present part of an amazing fragmented image of its surroundings. The effect often fools the eye into thinking you are looking at glass or crystal until you get closer.