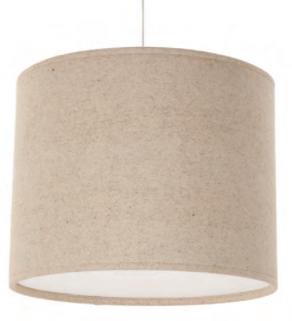

## Delight

Material: PVC & Wool

Warm wool tones for a more mature contract feel.

innermost innovation - our simple drum shades come flat pack for efficient shipping and assemble in seconds.

Kobe Large

Material: Wool

Kobe small

E14 / E27

🔲 | 🖣 20W / 🗑 60W

Ø 21cm

Kobe medium

E14 / E27

🔲 | 🎚 20W / 🗑 100W

Ø 33cm