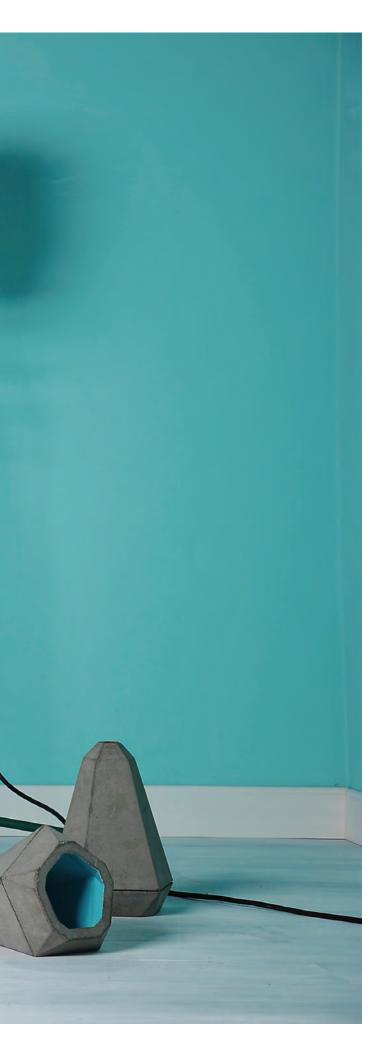

7

Portland, a design offered in two commonly used construction materials, the rough cast of concrete and the milky smooth purity of plaster.

Concrete comes with three interior colour options, aqua, red or white and the plaster is pure white with nothing added.

It's pentagonal jewel like shape is designed to work well in clusters, patterns or lines. A cool calm detail addition to even the most minimally designed interior.

**Polished stainless steel sections** arrayed around its circumference create a surface of small facets, each helping to present part of an amazing fragmented image of its surroundings. The effect often fools the eye into thinking you are looking at glass or crystal until you get closer.