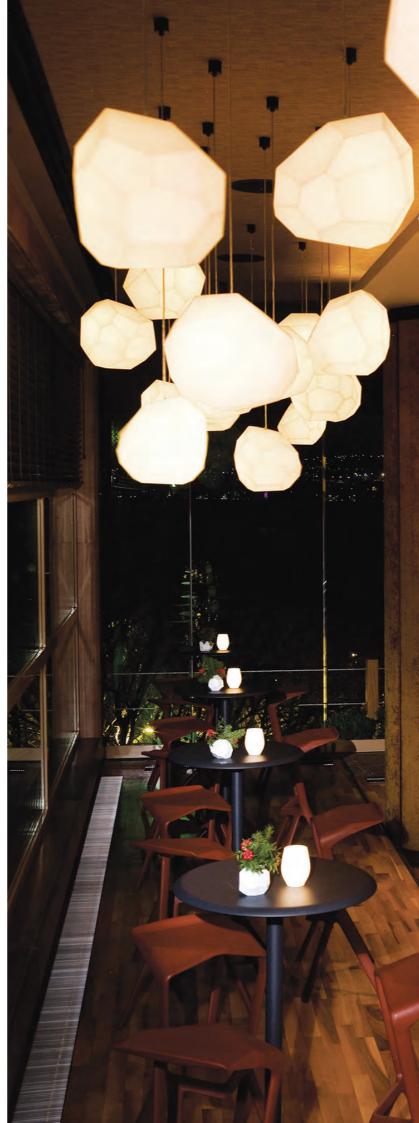

## Asteroid by Koray Ozgen

Koray Ozgen created Asteroid at his Paris based studio, originally as a vase that could rest on various faces. Koray's own production of the vase is still available from the Museum of Modern Art, New York.

He adapted the concept brilliantly for lighting, creating a product for innermost that looks unique from every angle and can rest in numerous positions.

#### Asteroid PENDANT WHITE PLASTIC

Topaz Restaurant, Istanbul. Design, Ozgen Design Studio.