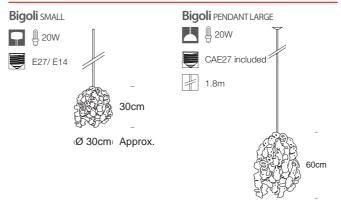

# Origami by Anthony Dickens

Anthony Dickens studied Furniture and Related Product Design at Buckinghamshire Chilterns University College. The Origami table range won a design bursary from Liberty and later the 'Elle Decoration Best Table Award'.