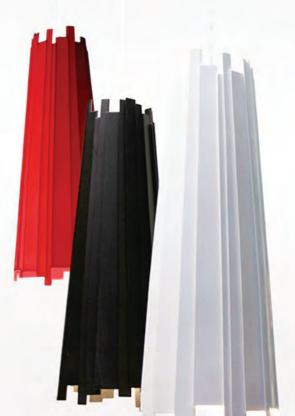

Material: Wood & Glass

Ø 50cm

Ø 26cm

The handmade construction of Clinker is based on traditional boat building techniques. Each slat is laid individually and pinned and glued into place.

A simple colour pallet is offered in Black, White, Red or natural Teak wood.