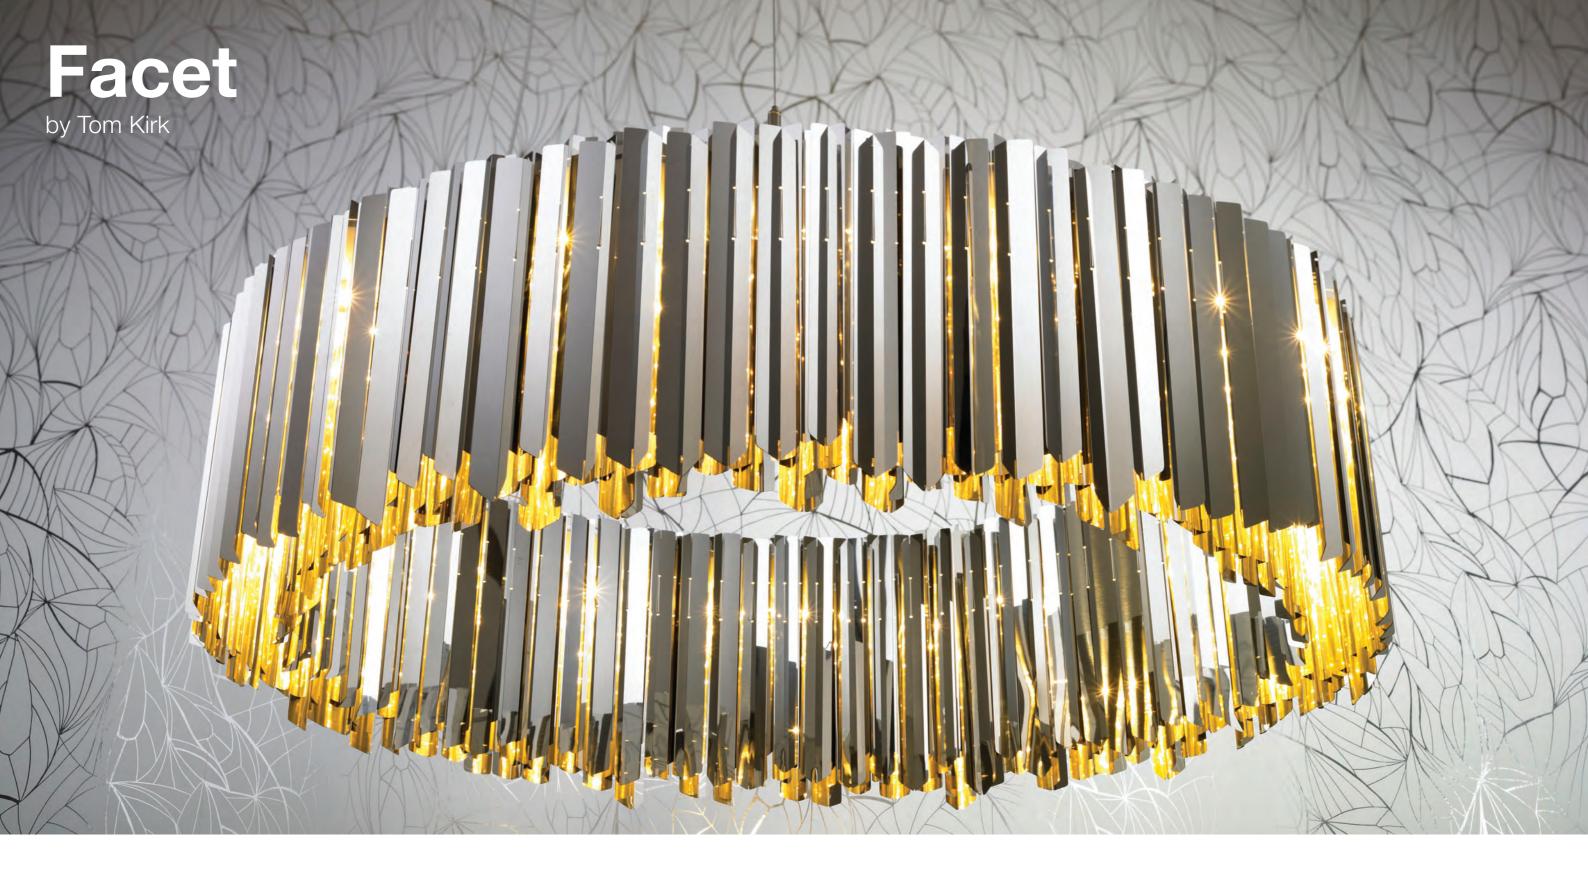

It's pentagonal jewel like shape is designed to work well in clusters, patterns or lines. A cool calm detail addition to even the most minimally designed interior.

**Polished stainless steel sections** arrayed around its circumference create a surface of small facets, each helping to present part of an amazing fragmented image of its surroundings. The effect often fools the eye into thinking you are looking at glass or crystal until you get closer.