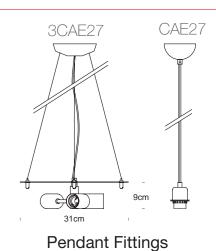

#### LIGHTING

Portland/ 6

Buckle/ 34

Facet/ 10

Circus/ 18

Beads/ 22

Bubble/ 48

Tie/ 52