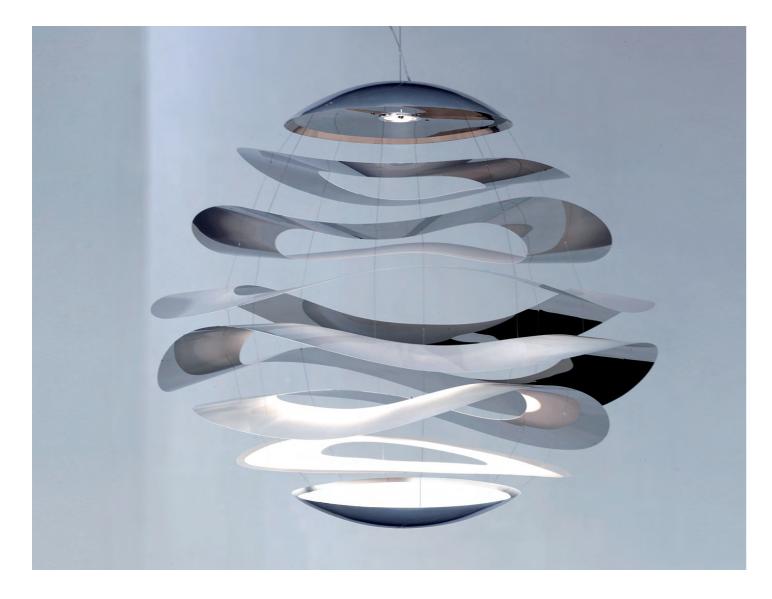

### Clinker Pendant LONG

Material: Mirror polished stainless steel & white powder coat

Buckle is an ambient lighting sculpture – it illuminates by bouncing light off its own internal surfaces and provides background light. It is neither a classic up or downlighter but produces a unique effect all of its own. The effect it creates has often been likened to light bouncing off water.