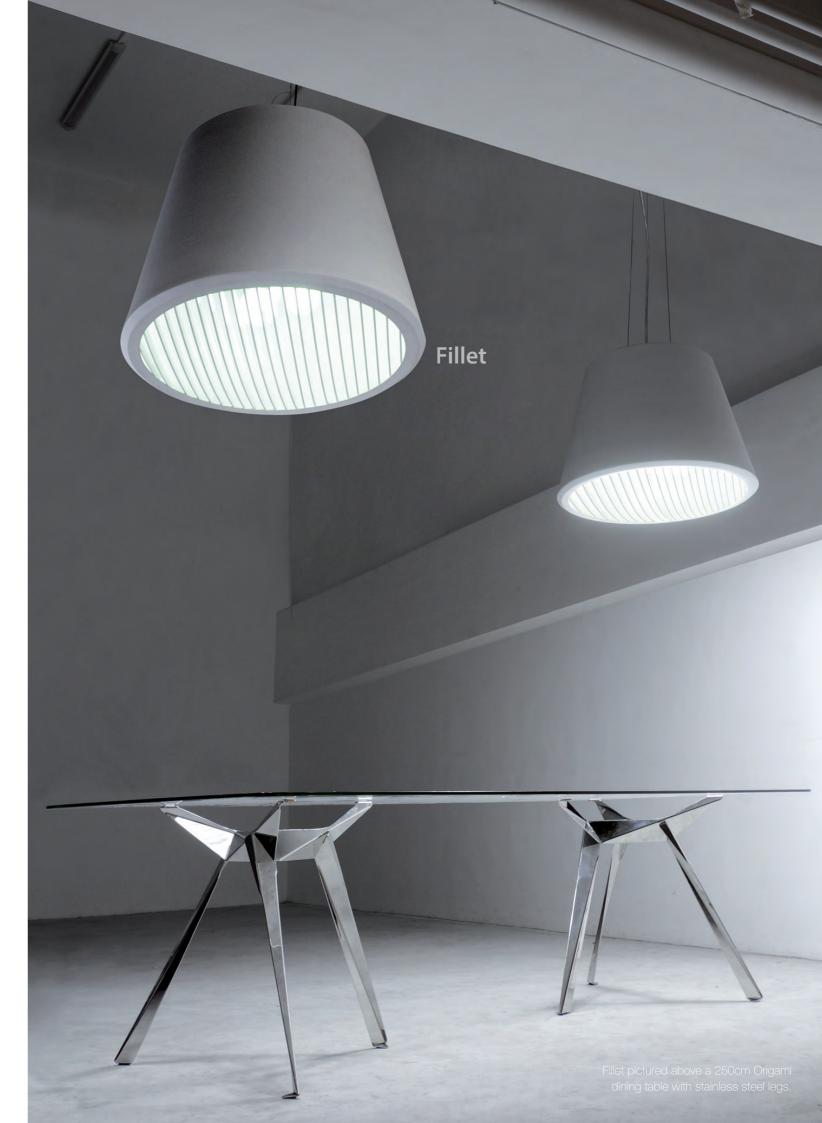

# Fillet

### by innermost

Fillet is a project by the Innermost studio led by Geeio Yuen and Chak. Fillet is deliberately subtle, a large piece with the most refined details that could be used either as a feature or as background. Its aesthetic comes from the straight lines, chamfered edges and the innovative aesthetic of the slatted diffuser. Both black and white finishes are matt.

#### Mateiral: Aluminium, Steel & Acrylic

Mateiral: Polycarbonate