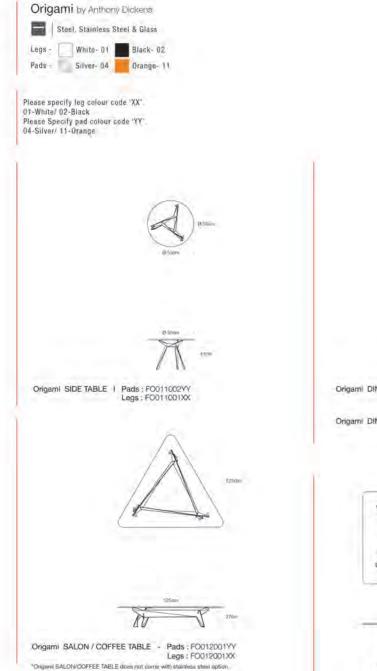

# Origami by Anthony Dickens

Anthony Dickens studied Furniture and Related Product Design at Buckinghamshire Chilterns University College. The Origami table range won a design bursary from Liberty and later the 'Elle Decoration Best Table Award'.

### Material: Steel, Stainless Steel & Glass

Origami DINING TABLE Origami SIDE TABLE

|                     |                     |               | Acid Damask by Timorous Beastes                                               | Asteroid by Koray Ozgen                    |
|---------------------|---------------------|---------------|-------------------------------------------------------------------------------|--------------------------------------------|
| Lighting            | Bases + Fittings    | Furniture     | Fabric & PVC one colour option as shown                                       | LDPE Plastic & Glass<br>Clear / Matt White |
| Product Type        | Product Type        | Product Type  | "supplied with shade only<br>"shades interchangeable between pendant and base | Cruber V wert Amie                         |
| Lamp                | Base                | 치 Arm chair   | (3-40cm)<br>(22pm)                                                            | 0.30em                                     |
| Vall lamp           | Fittings            | Lounge chair  |                                                                               |                                            |
| Shade               | Lamp                | Rocking chair |                                                                               | Asteroid TABLE PLASTIC - LAR               |
| Suspension          |                     | Table         |                                                                               | Cte                                        |
|                     | Bulbs (max)         |               | Acid Damask LARGE - SA03913099                                                | IP57 - E27                                 |
| Bulbs (max)         | Compact fluorescent |               | ■ 20W / 20 100W E14 / E27                                                     |                                            |
| Compact fluorescent | A Halogen           |               | The states                                                                    | @-50cm                                     |
| A Halogen           | Halogen classic     |               |                                                                               |                                            |
| Halogen classic     | Incandescent        |               | 40.30cm.<br>22cm                                                              |                                            |
| Incandescent        |                     |               |                                                                               | Asteroid TABLE CLEAR GLASS                 |
|                     | Spot light          |               |                                                                               | Bew.                                       |
| Spot light          | Fitting             |               | Acid Damask SMALL - SA03911099                                                | E14                                        |
| Fitting             | Cable Length        |               | E14 / E27                                                                     |                                            |
| Cable Length        | Switch              |               |                                                                               | *                                          |
| () Switch           | Plug                |               |                                                                               |                                            |
| Plug                |                     |               |                                                                               |                                            |
|                     |                     |               |                                                                               | (H)                                        |