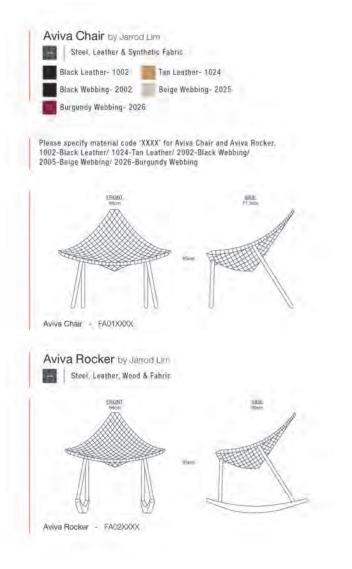

Geometric patterns and contrasting inner tones.

innermost innovation - our simple drum shades come flat pack for efficient shipping and assemble in seconds.

Ø 60cm

Material: Fabric

Ø 33cm

Zeg

103

Aviva is a casual lounge chair available as a chair or rocker, synthetic or leather. An elegant triangular form deliberately evoking a mid-20th century feel and modestly hiding a series of technical achievements.

Jarrod Lim was born in Melbourne Australia and currently resides in Singapore where he runs his own studio, designing a wide range of objects, furniture, exhibitions and interiors.

Material: Steel, Leather, Walnut and Synthetic Fabric

## Aviva rocker