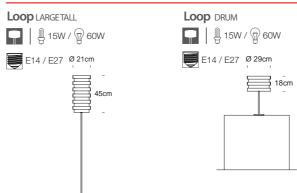

## LOOP by Anne Kyyrö Quinn

Anne Kyyrö Quinn was born in Helsinki, Finland and studied in London where she now has her studio and an established textile business. She has won numerous awards and has worked with innermost since we began in 1999.

Material: Synthetic felt

**69** 

A subtle change in shape from square at the base to a circle at the top combine with a moulded diffuser to complete a simple but distinctive design.

Material: Steel, Acrylic, Synthetic & Fabric