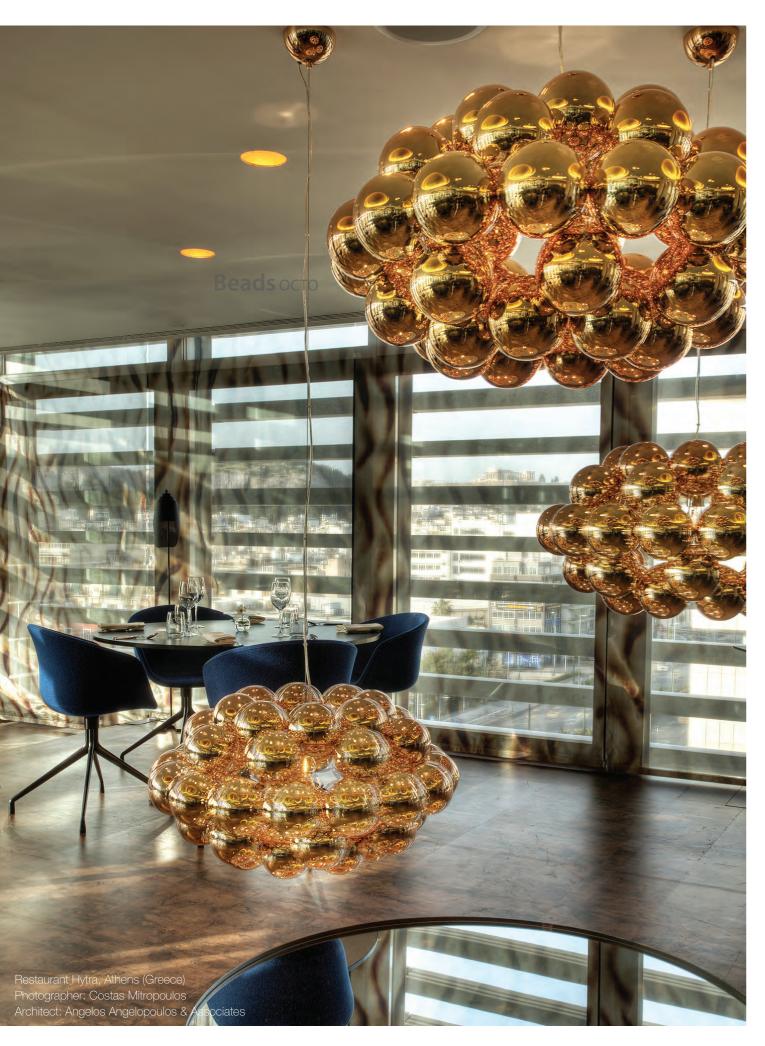

# Beads

by Winnie Lui

Beads осто

**Beads** PENTA

Beads brings together the best detailing and finishing from designer Winnie Lui's jewellery craft and blends it with the engineering and technology of modern lighting design. The results are these striking forms which when lit provide an array of infinite reflections, as if the interior was inlaid with jewels.