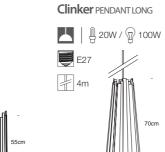

Material: Wood & Glass

Ø 50cm

Ø 26cm

The handmade construction of Clinker is based on traditional boat building techniques. Each slat is laid individually and pinned and glued into place.

A simple colour pallet is offered in Black, White, Red or natural Teak wood.

### Clinker Pendant LONG

Material: Mirror polished stainless steel & white powder coat

Buckle is an ambient lighting sculpture – it illuminates by bouncing light off its own internal surfaces and provides background light. It is neither a classic up or downlighter but produces a unique effect all of its own. The effect it creates has often been likened to light bouncing off water.