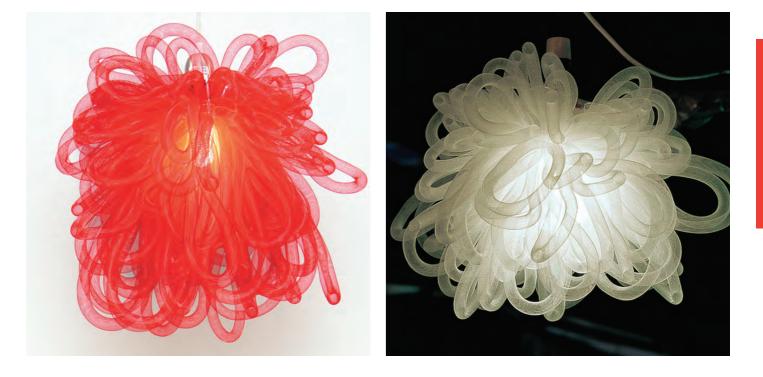

## Kaboom by Tina Leung

Kaboom and the smaller Kapow were the first designs Tina Leung produced for Innermost. A playful use of a simple material make something that is witty and charming but never obtrusive. Great when used alone and stunning when grouped closely together to create a bigger piece.