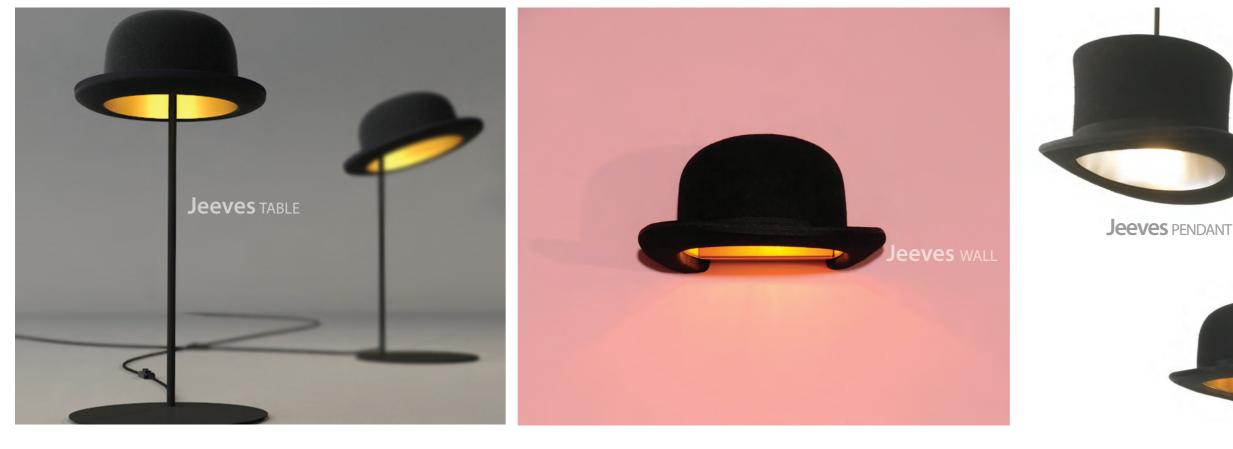

# **Jeeves & Wooster**

Jake Phipps graduated from John Makepeace's furniture design school, Parnham College in 1999. In 2005 he set up his own design studio in London, concentrating on his own pieces. Jeeves and Wooster are a blend of Great British tradition and modern technology, hand made wool felt hats are lined with an aluminium inner shell. They are named after P.G. Woodhouse's two iconic characters. Wooster, the jovial but empty-headed young gentleman, and Jeeves, his improbably well-informed and talented valet.