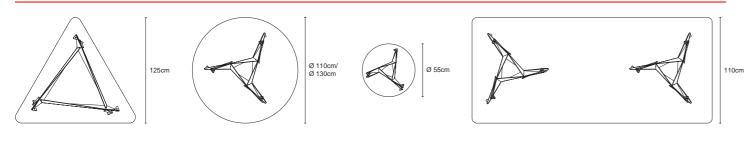

# Origami by Anthony Dickens

Anthony Dickens studied Furniture and Related Product Design at Buckinghamshire Chilterns University College. The Origami table range won a design bursary from Liberty and later the 'Elle Decoration Best Table Award'.

## Origami

125

### Material: Steel, Stainless Steel & Glass

Origami DINING TABLE Origami SIDE TABLE

|                     |                     |               | Acid Damask by Timorous Beastes                                               | Asteroid by Koray Ozgen                    |
|---------------------|---------------------|---------------|-------------------------------------------------------------------------------|--------------------------------------------|
| Lighting            | Bases + Fittings    | Furniture     | Fabric & PVC one colour option as shown                                       | LDPE Plastic & Glass<br>Clear / Matt White |
| Product Type        | Product Type        | Product Type  | "supplied with shade only<br>"shades interchangeable between pendant and base | Cruber V wert Amie                         |
| Lamp                | Base                | 치 Arm chair   | (3-40cm)<br>(22pm)                                                            | 0.30em                                     |
| Vall lamp           | Fittings            | Lounge chair  |                                                                               |                                            |
| Shade               | Lamp                | Rocking chair |                                                                               | Asteroid TABLE PLASTIC - LAR               |
| Suspension          |                     | Table         |                                                                               | Cte                                        |
|                     | Bulbs (max)         |               | Acid Damask LARGE - SA03913099                                                | IP57 - E27                                 |
| Bulbs (max)         | Compact fluorescent |               | ■ 20W / 20 100W E14 / E27                                                     |                                            |
| Compact fluorescent | A Halogen           |               | The states                                                                    | @-50cm                                     |
| A Halogen           | Halogen classic     |               |                                                                               |                                            |
| Halogen classic     | Incandescent        |               | 40.30cm.<br>22cm                                                              |                                            |
| Incandescent        |                     |               |                                                                               | Asteroid TABLE CLEAR GLASS                 |
|                     | Spot light          |               |                                                                               | Bew.                                       |
| Spot light          | Fitting             |               | Acid Damask SMALL - SA03911099                                                | E14                                        |
| Fitting             | Cable Length        |               | E14 / E27                                                                     |                                            |
| Cable Length        | Switch              |               |                                                                               | *                                          |
| () Switch           | Plug                |               |                                                                               |                                            |
| Plug                |                     |               |                                                                               |                                            |
|                     |                     |               |                                                                               | (H)                                        |