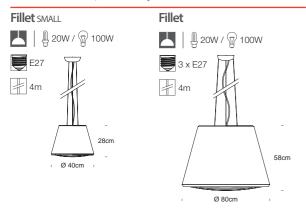

# Fillet

### by innermost

Fillet is a project by the Innermost studio led by Geeio Yuen and Chak. Fillet is deliberately subtle, a large piece with the most refined details that could be used either as a feature or as background. Its aesthetic comes from the straight lines, chamfered edges and the innovative aesthetic of the slatted diffuser. Both black and white finishes are matt.

#### Mateiral: Aluminium, Steel & Acrylic

Mateiral: Polycarbonate