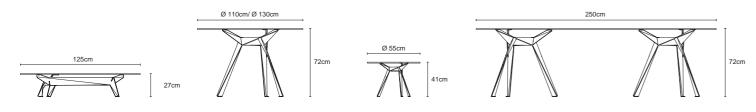

## Origami

125

### Material: Steel, Stainless Steel & Glass

Origami DINING TABLE Origami SIDE TABLE

|                     |                     |               | Acid Damask by Timorous Beastes                                               | Asteroid by Koray Ozgen                    |
|---------------------|---------------------|---------------|-------------------------------------------------------------------------------|--------------------------------------------|
| Lighting            | Bases + Fittings    | Furniture     | Fabric & PVC one colour option as shown                                       | LDPE Plastic & Glass<br>Clear / Matt White |
| Product Type        | Product Type        | Product Type  | "supplied with shade only<br>"shades interchangeable between pendant and base | Cruber V wert Amie                         |
| Lamp                | Base                | 치 Arm chair   | (3-40cm)<br>(22pm)                                                            | 0.30em                                     |
| Vall lamp           | Fittings            | Lounge chair  |                                                                               |                                            |
| Shade               | Lamp                | Rocking chair |                                                                               | Asteroid TABLE PLASTIC - LAR               |
| Suspension          |                     | Table         |                                                                               | Cte                                        |
|                     | Bulbs (max)         |               | Acid Damask LARGE - SA03913099                                                | IP57 - E27                                 |
| Bulbs (max)         | Compact fluorescent |               | ■ 20W / 20 100W E14 / E27                                                     |                                            |
| Compact fluorescent | A Halogen           |               | The states                                                                    | @-50cm                                     |
| A Halogen           | Halogen classic     |               |                                                                               |                                            |
| Halogen classic     | Incandescent        |               | 40.30cm.<br>22cm                                                              |                                            |
| Incandescent        |                     |               |                                                                               | Asteroid TABLE CLEAR GLASS                 |
|                     | Spot light          |               |                                                                               | Bew.                                       |
| Spot light          | Fitting             |               | Acid Damask SMALL - SA03911099                                                | E14                                        |
| Fitting             | Cable Length        |               | E14 / E27                                                                     |                                            |
| Cable Length        | Switch              |               |                                                                               | *                                          |
| () Switch           | Plug                |               |                                                                               |                                            |
| Plug                |                     |               |                                                                               |                                            |
|                     |                     |               |                                                                               | (H)                                        |