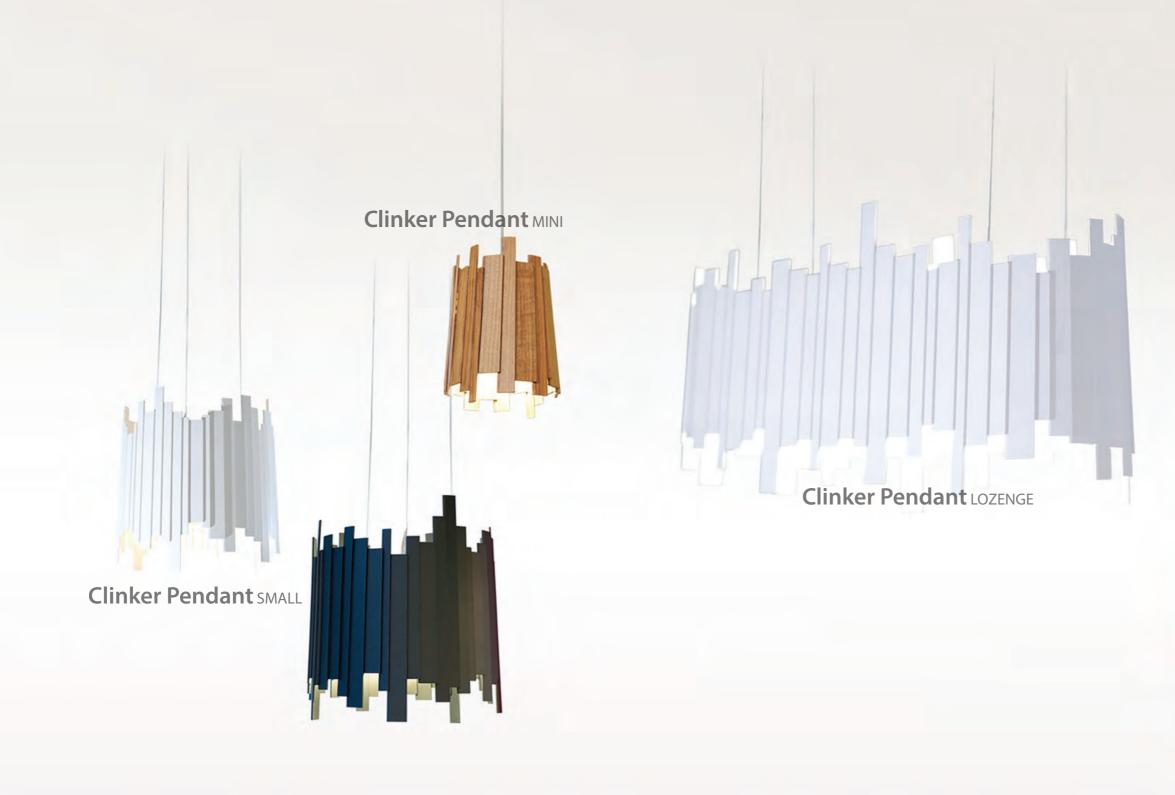

Material: Wood & Glass

Ø 50cm

Ø 26cm

The handmade construction of Clinker is based on traditional boat building techniques. Each slat is laid individually and pinned and glued into place.

A simple colour pallet is offered in Black, White, Red or natural Teak wood.

Rich Brilliant Willing was formed by Theo Richardson, Charles Brill and Alexander Williams. Rich Brilliant Willing is an internationally recognised multidisciplinary design studio based in New York. Their methodology is evident in their work, a combination of technical sophistication with old-fashioned sleight of hand.

### Clinker Pendant LONG

Material: Mirror polished stainless steel & white powder coat

Buckle is an ambient lighting sculpture – it illuminates by bouncing light off its own internal surfaces and provides background light. It is neither a classic up or downlighter but produces a unique effect all of its own. The effect it creates has often been likened to light bouncing off water.