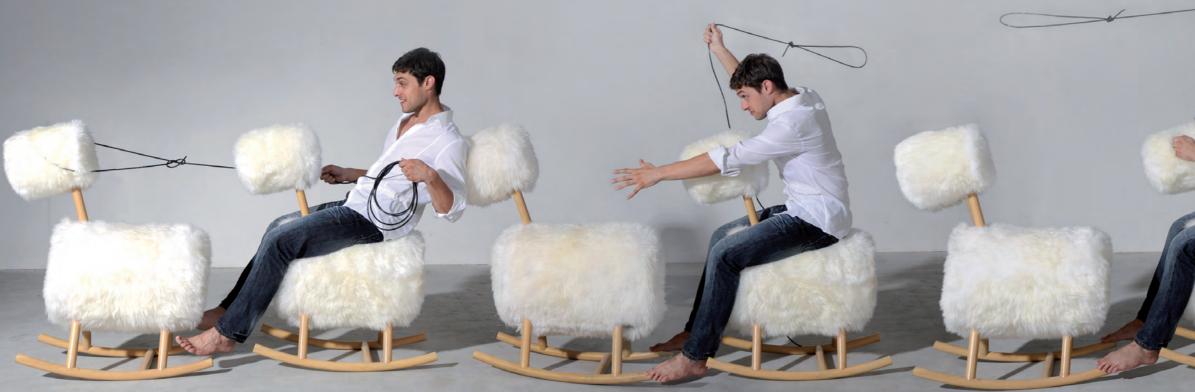

## Hiho by Jarrod Lim

HiHo is a fun yet stylish take on the traditional children's rocking horse remade for grown-ups. Jarrod Lim designed HiHo so you can sit forward and reallyride or alternatively turn around and sit back for a gentler comfortable rocking chair experience. Its practical too and comes with sheepskin covers that are removable for dry cleaning just in case anyone gets too excited.

Our lawyers told us to mention that *'it's not a toy and not suitable for children!'* 

Material: Teak Wood & Sheepskin

Koi takes the simple repetitive form of a fish scale and turns it into both its aesthetic and structure. Each chair is handmade from steel then powder coated in a light 'sand' finish and the seat is made from teak wood.