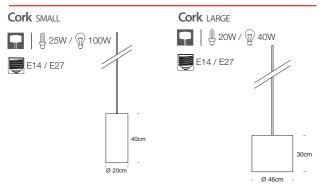

# **Cork** by innermost

## Natural cork served wafer thin to allow delicious light to filter through.

### Material: Natural Cork backed onto PVC, Powder coated Steel