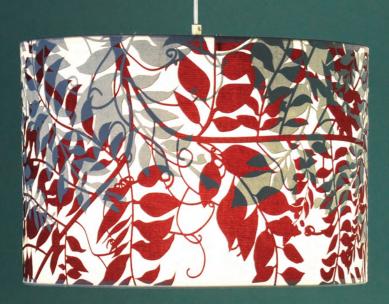

# Leaf

by Timorous Beasties

The Glasgow based Beasties starting working together in 1990 after meeting at Glasgow School of Art. They specialise in interior products using their print skills to innovate.

| Leaf DRUM          |   |
|--------------------|---|
| 🔲   🖗 20W / 🖗 100W |   |
| E14 / E27          | 1 |
|                    |   |
|                    |   |

75