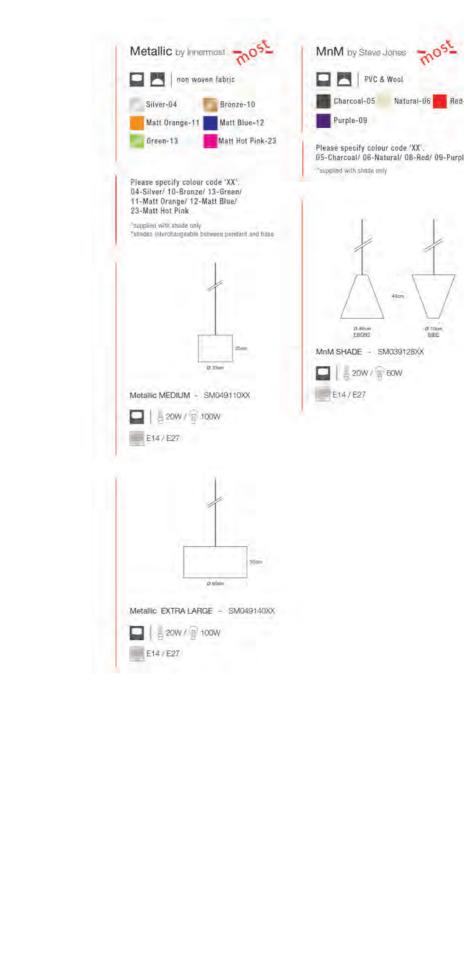

# **Metallic**

by innermost

Bling Bling, Hi Tech, Barbarella, Happy Holidays, Shiny, Foil.

innermost innovationour simple drum shades come flat pack for efficient shipping and assemble in seconds.

Zeg by innermost

Geometric patterns and contrasting inner tones.

innermost innovation - our simple drum shades come flat pack for efficient shipping and assemble in seconds.

Ø 60cm

Material: Fabric

Ø 33cm

Zeg

103

Aviva is a casual lounge chair available as a chair or rocker, synthetic or leather. An elegant triangular form deliberately evoking a mid-20th century feel and modestly hiding a series of technical achievements.

## Delight

Material: PVC & Wool

Warm wool tones for a more mature contract feel.

innermost innovation - our simple drum shades come flat pack for efficient shipping and assemble in seconds.

Kobe Large

Material: Wool

Kobe small

E14 / E27

🔲 | 🖣 20W / 🗑 60W

Ø 21cm

Kobe medium

E14 / E27

🔲 | 🎚 20W / 🗑 100W

Ø 33cm

Kobe SMALL