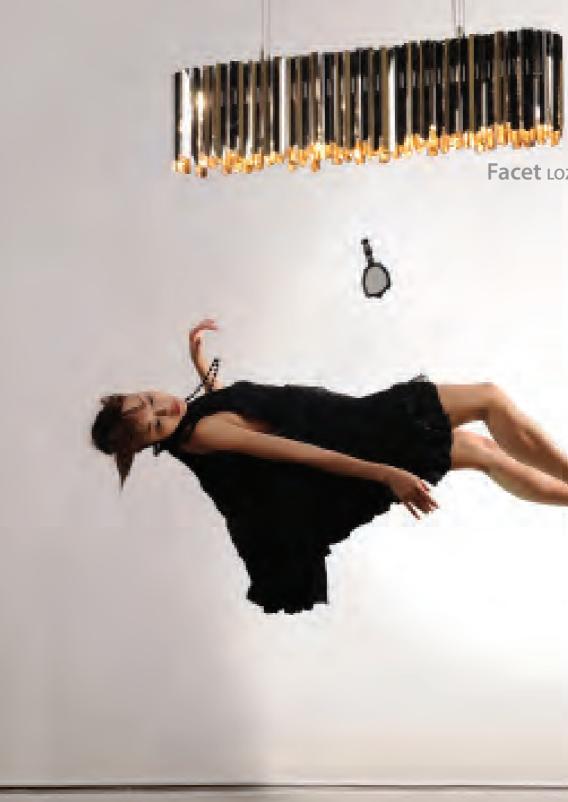

#### Facet LOZENGE

Glaze LARGE

At first glance Glaze appears to fuse delicate sections of copper and porcelain together seemingly seamlessly. Yet as with many Innermost innovations all is not as it might appear and the art of achieving this fusion of craft and industry is to be found in a different process.