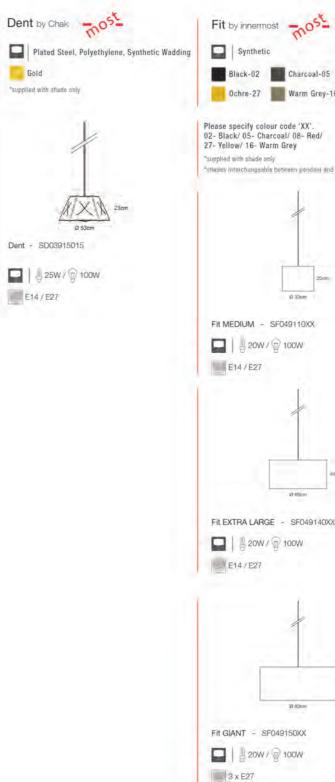

Material: Plated Steel, Polyethylene, Synthetic Wadding

Contemporary and uncompromising; the ultimate shiny polished metal shade. Was it hit by a hammer or dropped in the factory; did bullets bounce off it during testing? None of that.

Clever trickery from Chak makes Dent look like it's pressed or blown metal; when in fact it's not! In reality its soft and lightweight and comes flatpack. It takes 30 seconds to put together with no tools and very few brain cells!