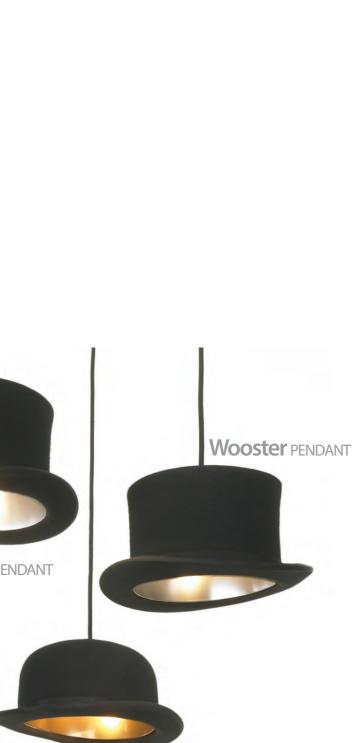

# **Jeeves & Wooster**

Jake Phipps graduated from John Makepeace's furniture design school, Parnham College in 1999. In 2005 he set up his own design studio in London, concentrating on his own pieces. Jeeves and Wooster are a blend of Great British tradition and modern technology, hand made wool felt hats are lined with an aluminium inner shell. They are named after P.G. Woodhouse's two iconic characters. Wooster, the jovial but empty-headed young gentleman, and Jeeves, his improbably well-informed and talented valet.

#### Material: Alluminium & Wool felt

#### Material: Alluminium & Wool felt

**1** 8 25W **G**9 2.4m

25 x 30cm

**Jeeves & Wooster** 

57

Material: Alluminium & Wool felt

出来我的今日在未出来我的今日在日日本我的今日在日日本我的今日在日日 ·并来险中的州南市大方大吃中的州西南部市市大吃中的州南市大方大吃中的州南市大 ·考太险中的对来来并在中的对来来于我们的中的对来来,并不能中的对来来。