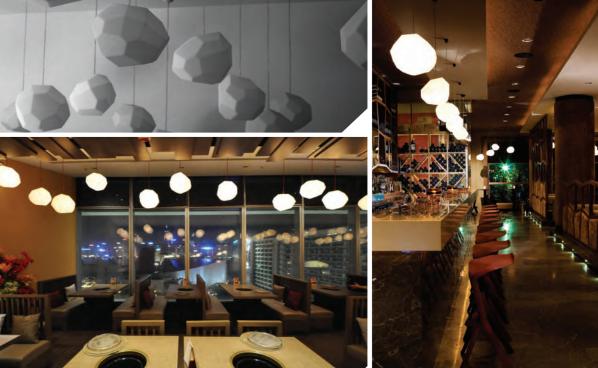

7

Portland, a design offered in two commonly used construction materials, the rough cast of concrete and the milky smooth purity of plaster.

Concrete comes with three interior colour options, aqua, red or white and the plaster is pure white with nothing added.

It's pentagonal jewel like shape is designed to work well in clusters, patterns or lines. A cool calm detail addition to even the most minimally designed interior.

**Polished stainless steel sections** arrayed around its circumference create a surface of small facets, each helping to present part of an amazing fragmented image of its surroundings. The effect often fools the eye into thinking you are looking at glass or crystal until you get closer.