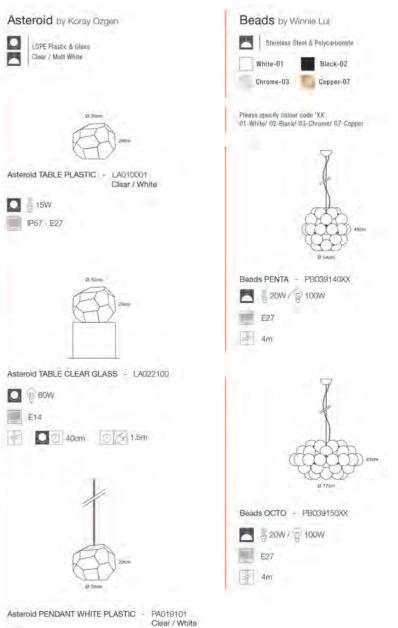

## Asteroid by Koray Ozgen

Koray Ozgen created Asteroid at his Paris based studio, originally as a vase that could rest on various faces. Koray's own production of the vase is still available from the Museum of Modern Art, New York.

He adapted the concept brilliantly for lighting, creating a product for innermost that looks unique from every angle and can rest in numerous positions.

#### Asteroid PENDANT WHITE PLASTIC

Topaz Restaurant, Istanbul. Design, Ozgen Design Studio.

#### Material: Acrylic

Ø 40cm V Approx.

65

Material: Synthetic felt

Marble PENDANT SMALL 2007 10000 E27 1.8m 1.8m 35cm

Loop LARGE TALL with Minima 140

# Beads

by Winnie Lui

Beads осто

**Beads** PENTA

Beads brings together the best detailing and finishing from designer Winnie Lui's jewellery craft and blends it with the engineering and technology of modern lighting design. The results are these striking forms which when lit provide an array of infinite reflections, as if the interior was inlaid with jewels.