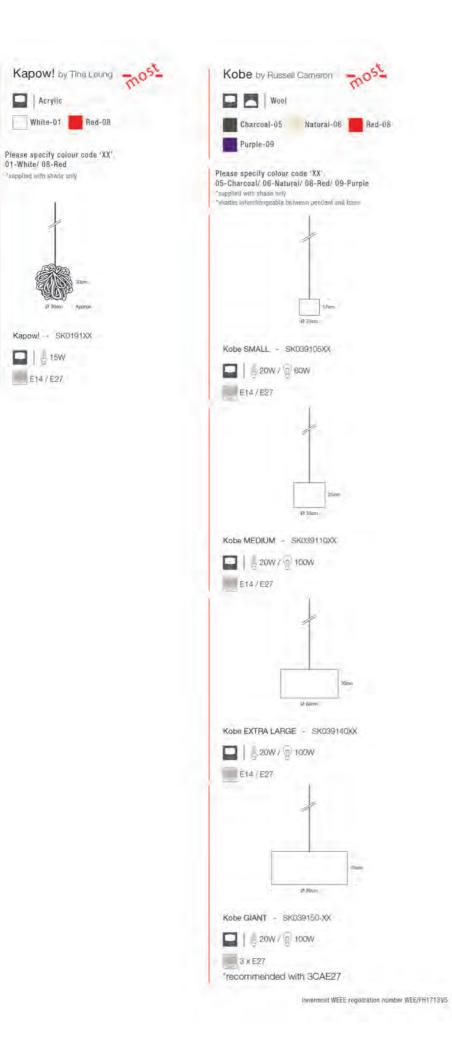

## Kaboom by Tina Leung

Kaboom and the smaller Kapow were the first designs Tina Leung produced for Innermost. A playful use of a simple material make something that is witty and charming but never obtrusive. Great when used alone and stunning when grouped closely together to create a bigger piece.

## Delight

Material: PVC & Wool

Warm wool tones for a more mature contract feel.

innermost innovation - our simple drum shades come flat pack for efficient shipping and assemble in seconds.

Kobe Large

Material: Wool

Kobe small

E14 / E27

🔲 | 🖣 20W / 🗑 60W

Ø 21cm

Kobe medium

E14 / E27

🔲 | 🎚 20W / 🗑 100W

Ø 33cm

Kobe SMALL