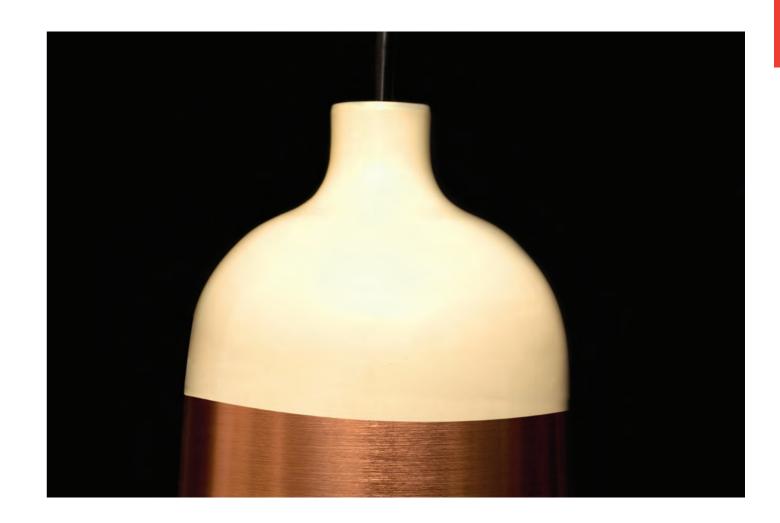

#### Facet LOZENGE

Glaze LARGE

At first glance Glaze appears to fuse delicate sections of copper and porcelain together seemingly seamlessly. Yet as with many Innermost innovations all is not as it might appear and the art of achieving this fusion of craft and industry is to be found in a different process.

The result is a gorgeous mix of warm copper kitchen tones mixed with a smooth white ceramic feel. These pendants are as at home in a classic kitchen or dining interior as they are in a contemporary bar or restaurant.