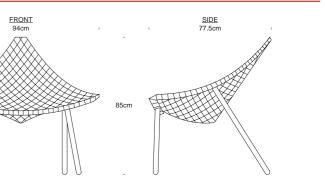

## Aviva rocker

## Hiho by Jarrod Lim

HiHo is a fun yet stylish take on the traditional children's rocking horse remade for grown-ups. Jarrod Lim designed HiHo so you can sit forward and reallyride or alternatively turn around and sit back for a gentler comfortable rocking chair experience. Its practical too and comes with sheepskin covers that are removable for dry cleaning just in case anyone gets too excited.

Our lawyers told us to mention that *'it's not a toy and not suitable for children!'* 

Material: Teak Wood & Sheepskin

Koi takes the simple repetitive form of a fish scale and turns it into both its aesthetic and structure. Each chair is handmade from steel then powder coated in a light 'sand' finish and the seat is made from teak wood.