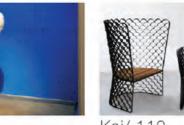

Our lawyers told us to mention that *'it's not a toy and not suitable for children!'* 

Material: Teak Wood & Sheepskin

Koi takes the simple repetitive form of a fish scale and turns it into both its aesthetic and structure. Each chair is handmade from steel then powder coated in a light 'sand' finish and the seat is made from teak wood.

Material: Steel & Wood