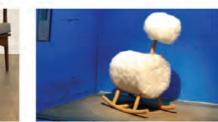

## Hiho by Jarrod Lim

HiHo is a fun yet stylish take on the traditional children's rocking horse remade for grown-ups. Jarrod Lim designed HiHo so you can sit forward and reallyride or alternatively turn around and sit back for a gentler comfortable rocking chair experience. Its practical too and comes with sheepskin covers that are removable for dry cleaning just in case anyone gets too excited.

Our lawyers told us to mention that *'it's not a toy and not suitable for children!'* 

Material: Teak Wood & Sheepskin

Koi takes the simple repetitive form of a fish scale and turns it into both its aesthetic and structure. Each chair is handmade from steel then powder coated in a light 'sand' finish and the seat is made from teak wood.