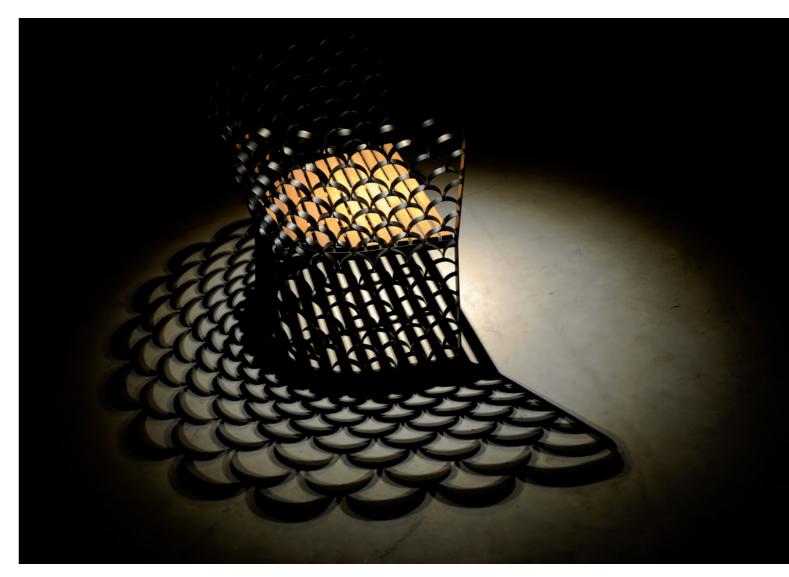

Our lawyers told us to mention that *'it's not a toy and not suitable for children!'* 

Material: Teak Wood & Sheepskin

Koi takes the simple repetitive form of a fish scale and turns it into both its aesthetic and structure. Each chair is handmade from steel then powder coated in a light 'sand' finish and the seat is made from teak wood.

Material: Steel & Wood