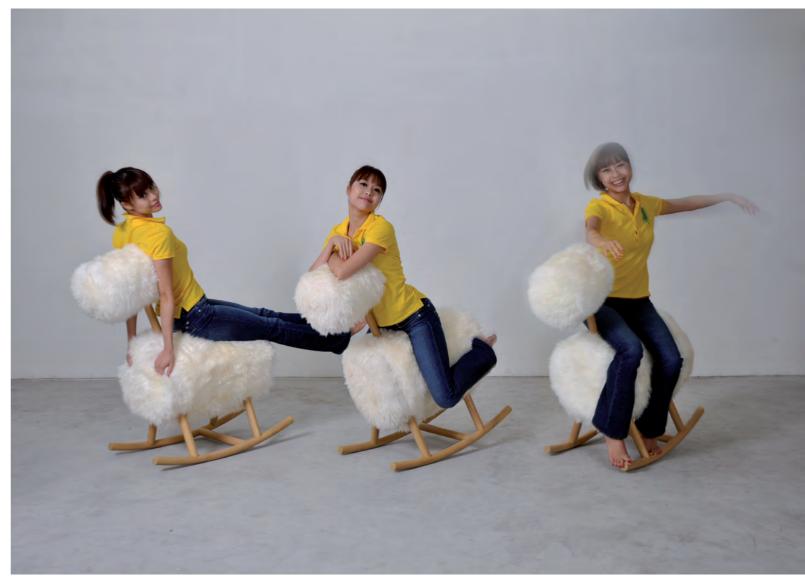

## Hiho by Jarrod Lim

HiHo is a fun yet stylish take on the traditional children's rocking horse remade for grown-ups. Jarrod Lim designed HiHo so you can sit forward and reallyride or alternatively turn around and sit back for a gentler comfortable rocking chair experience. Its practical too and comes with sheepskin covers that are removable for dry cleaning just in case anyone gets too excited.

Our lawyers told us to mention that *'it's not a toy and not suitable for children!'* 

Material: Teak Wood & Sheepskin

Koi takes the simple repetitive form of a fish scale and turns it into both its aesthetic and structure. Each chair is handmade from steel then powder coated in a light 'sand' finish and the seat is made from teak wood.