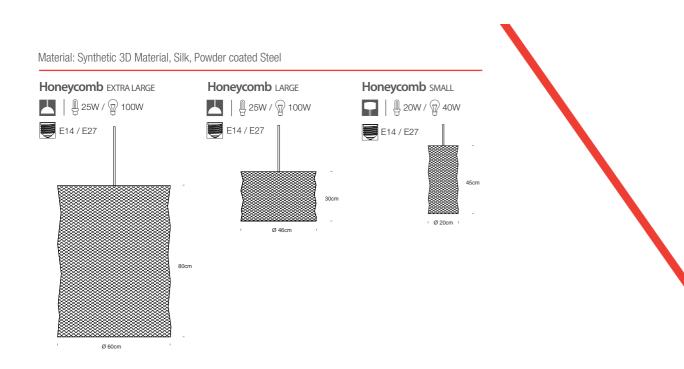

easties

The Glasgow based Beasties starting working together in 1990 after meeting at Glasgow School of Art. They specialise in interior products using their print skills to innovate.





| Leaf DRUM          |   |
|--------------------|---|
| 🔲   🖗 20W / 🖗 100W |   |
| E14 / E27          | 1 |
|                    |   |
|                    |   |







75



# Acid Damask

by Timorous Beasties

Timorous Beasties were once described as 'William Morris on Acid'







Material: Fabric & PVC





20W / 🖗 100W

E14 / E27

77

For bases and fittings please go to P.84 - 85





Simple effect from the application of 2 overlaid fabrics. Collapsible design is deliberately creased and casual, great for a moody cluster or use a large one alone for a low direct light over a table or lounge area.





Honeycomb SMALL





# Carousel by Chak

Material: Synthetic Non-Woven Fabric, Oak, Brass Plated Steel

| Carousel           |        |      |
|--------------------|--------|------|
| 📮   🖣 25W / 🗑 100W | /,     |      |
| E14/E27            |        |      |
|                    |        |      |
|                    |        |      |
|                    | 1200 J | -    |
|                    | 3      | 80cm |
|                    | ست     | -    |
| Ø 46               | icm ı  |      |

The classic hint of a birdcage merged with a contemporary twist of non woven fabric; make this piece both reassuringly familiar and all new at the same time. A perfect light to dine by or a soft look for bedrooms and living areas.





Material: Plated Steel, Polyethylene, Synthetic Wadding





Cont