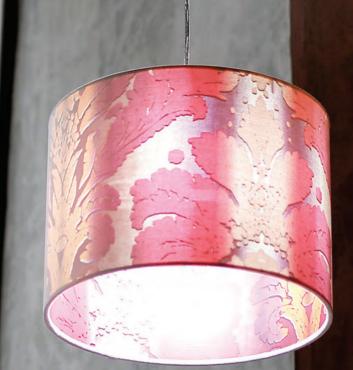

# Leaf

by Timorous Beasties

The Glasgow based Beasties starting working together in 1990 after meeting at Glasgow School of Art. They specialise in interior products using their print skills to innovate.

| Leaf DRUM          |   |
|--------------------|---|
| 🔲   🖗 20W / 🖗 100W |   |
| E14 / E27          | 1 |
|                    |   |
|                    |   |

75