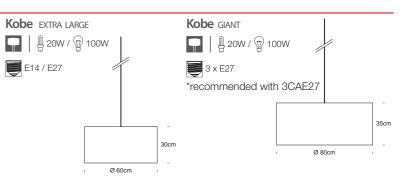

## Delight

Material: PVC & Wool

Warm wool tones for a more mature contract feel.

innermost innovation - our simple drum shades come flat pack for efficient shipping and assemble in seconds.

Kobe Large

Material: Wool

Kobe small

E14 / E27

🔲 | 🖣 20W / 🗑 60W

Ø 21cm

Kobe medium

E14 / E27

🔲 | 🎚 20W / 🗑 100W

Ø 33cm