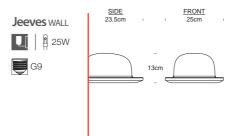

#### Material: Alluminium & Wool felt

**1** 8 25W **G**9 2.4m

25 x 30cm

**Jeeves & Wooster** 

57

Material: Alluminium & Wool felt

出来我的今日在未出来我的今日在日日本我的今日在日日本我的今日在日日 ·并来险中的州南市大方大吃中的州西南部市市大吃中的州南市大方大吃中的州南市大 ·考太险中的对来来并在中的对来来于我们的中的对来来,并不能中的对来来。