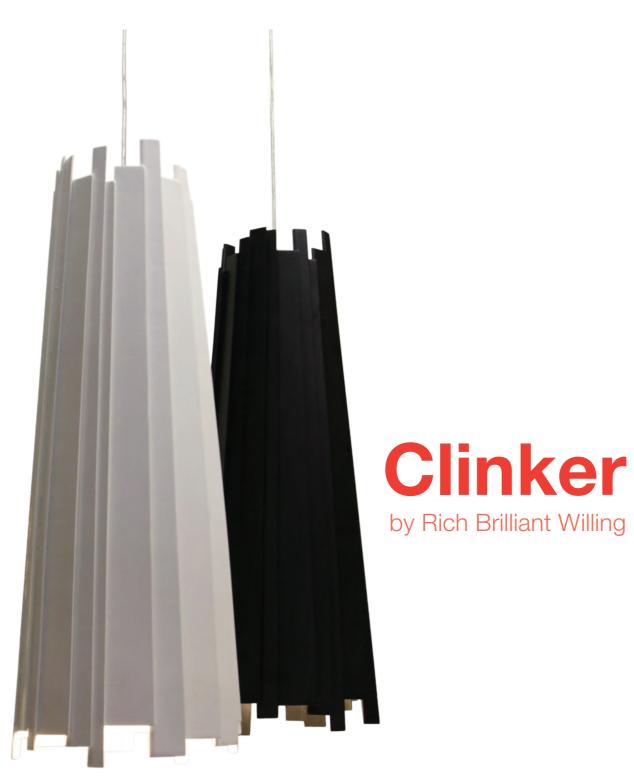

Material: Wood & Glass

Ø 50cm

Ø 26cm

The handmade construction of Clinker is based on traditional boat building techniques. Each slat is laid individually and pinned and glued into place.

A simple colour pallet is offered in Black, White, Red or natural Teak wood.

Rich Brilliant Willing was formed by Theo Richardson, Charles Brill and Alexander Williams. Rich Brilliant Willing is an internationally recognised multidisciplinary design studio based in New York. Their methodology is evident in their work, a combination of technical sophistication with old-fashioned sleight of hand.