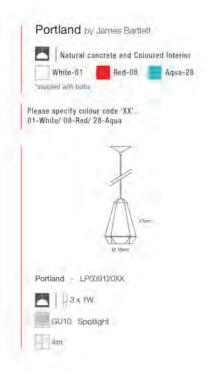

Clinker/ 104

HiHo/ 108

Clinker/ 28

Jeeves & Wooster/ 56

Acid Damask/ 76 Honeycomb/ 80 Carousel/ 82

Dent/ 84

Plaster or Natural Concrete and Coloured Interior

▲ | 🗍 3 x 1W GU10 Spotlight

7

Portland, a design offered in two commonly used construction materials, the rough cast of concrete and the milky smooth purity of plaster.

Concrete comes with three interior colour options, aqua, red or white and the plaster is pure white with nothing added.