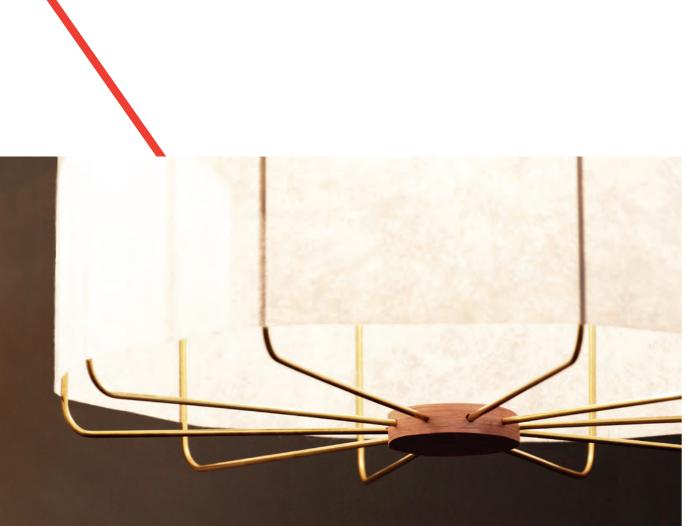

sed Beasties starting working together in 1990 after meeting at Glasgow School of Art. They specialise in interior products using their print skills to innovate.





| Leaf DRUM          |   |
|--------------------|---|
| 🔲   🖗 20W / 🖗 100W |   |
| E14 / E27          | 1 |
|                    |   |
|                    |   |







75



# Acid Damask

by Timorous Beasties

Timorous Beasties were once described as 'William Morris on Acid'







Material: Fabric & PVC





20W / 🖗 100W

E14 / E27

77

For bases and fittings please go to P.84 - 85





Simple effect from the application of 2 overlaid fabrics. Collapsible design is deliberately creased and casual, great for a moody cluster or use a large one alone for a low direct light over a table or lounge area.





Honeycomb SMALL





# Carousel by Chak

Material: Synthetic Non-Woven Fabric, Oak, Brass Plated Steel

| Carousel           |        |      |
|--------------------|--------|------|
| 📮   🖣 25W / 🗑 100W | /,     |      |
| E14/E27            |        |      |
|                    |        |      |
|                    |        |      |
|                    | 1200 J | -    |
|                    | 3      | 80cm |
|                    | ست     | -    |
| Ø 46               | icm ı  |      |

The classic hint of a birdcage merged with a contemporary twist of non woven fabric; make this piece both reassuringly familiar and all new at the same time. A perfect light to dine by or a soft look for bedrooms and living areas.





Material: Plated Steel, Polyethylene, Synthetic Wadding





Contemporary and uncompromi