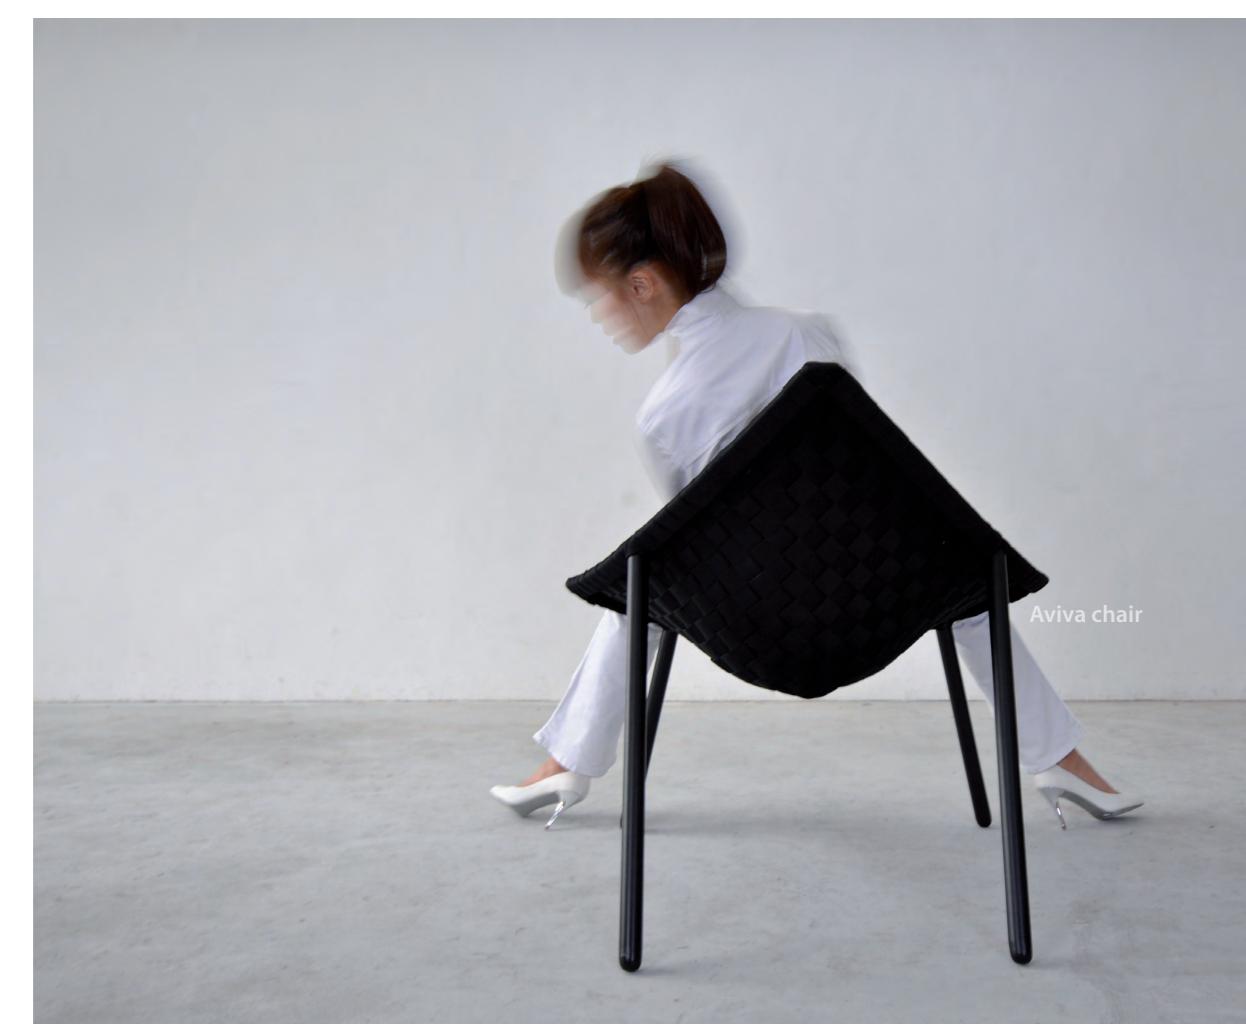

Geometric patterns and contrasting inner tones.

innermost innovation - our simple drum shades come flat pack for efficient shipping and assemble in seconds.

Ø 60cm

Material: Fabric

Ø 33cm

Zeg

103

Aviva is a casual lounge chair available as a chair or rocker, synthetic or leather. An elegant triangular form deliberately evoking a mid-20th century feel and modestly hiding a series of technical achievements.

Jarrod Lim was born in Melbourne Australia and currently resides in Singapore where he runs his own studio, designing a wide range of objects, furniture, exhibitions and interiors.

Material: Steel, Leather, Walnut and Synthetic Fabric