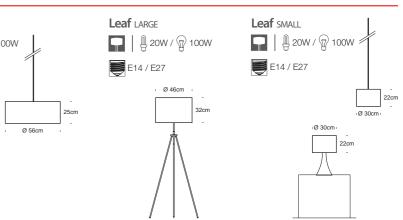

# Leaf

by Timorous Beasties

The Glasgow based Beasties starting working together in 1990 after meeting at Glasgow School of Art. They specialise in interior products using their print skills to innovate.

| Leaf DRUM          |   |
|--------------------|---|
| 🔲   🖗 20W / 🖗 100W |   |
| E14 / E27          | 1 |
|                    |   |
|                    |   |

75

# Acid Damask

by Timorous Beasties

Timorous Beasties were once described as 'William Morris on Acid'

Material: Fabric & PVC

20W / 🖗 100W

E14 / E27

77

For bases and fittings please go to P.84 - 85