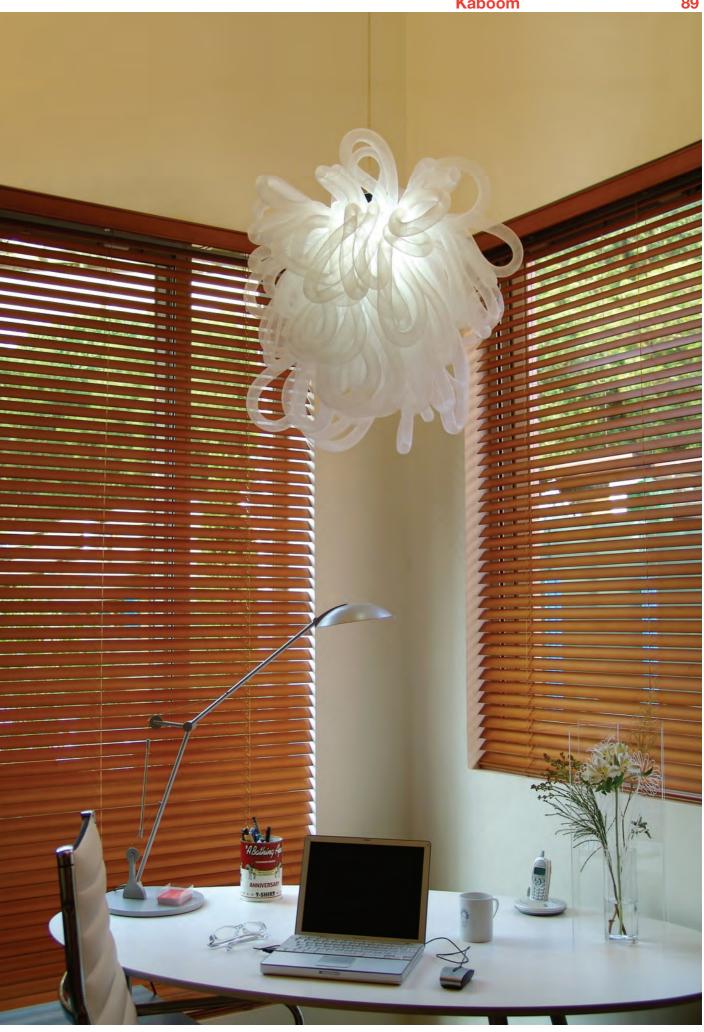

## Kaboom by Tina Leung

Kaboom and the smaller Kapow were the first designs Tina Leung produced for Innermost. A playful use of a simple material make something that is witty and charming but never obtrusive. Great when used alone and stunning when grouped closely together to create a bigger piece.