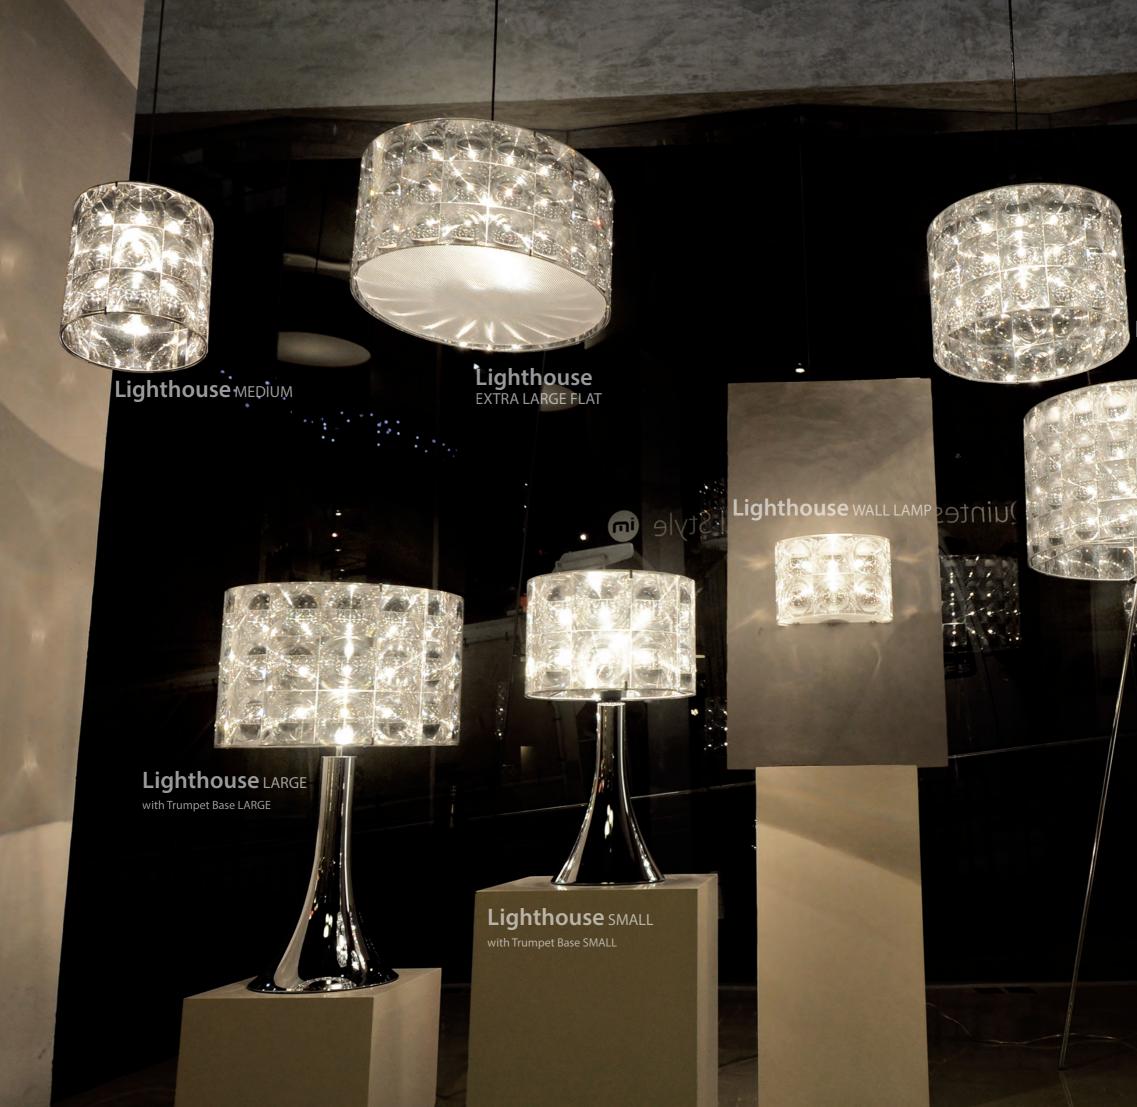

## Lighthouse Large

### Lighthouse extra large

ì

with Tripod Base FLOOR

For bases and fittings please go to P.84 - 85

# Lighthouse LARGE with Cracker Base FLOOR

| Material: Steel |                |
|-----------------|----------------|
| Bubble          |                |
|                 | ∏ 3 x 1W       |
| Ś               | GU10 Spotlight |
|                 | 4m             |
|                 | · Ø 18cm ·     |