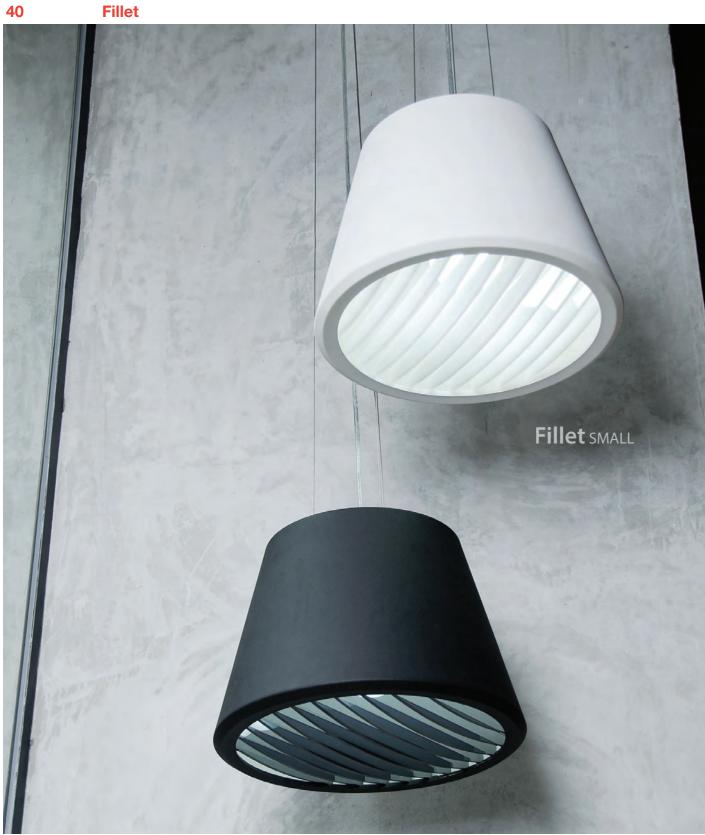

# Fillet

### by innermost

Fillet is a project by the Innermost studio led by Geeio Yuen and Chak. Fillet is deliberately subtle, a large piece with the most refined details that could be used either as a feature or as background. Its aesthetic comes from the straight lines, chamfered edges and the innovative aesthetic of the slatted diffuser. Both black and white finishes are matt.

#### Mateiral: Aluminium, Steel & Acrylic

Mateiral: Polycarbonate