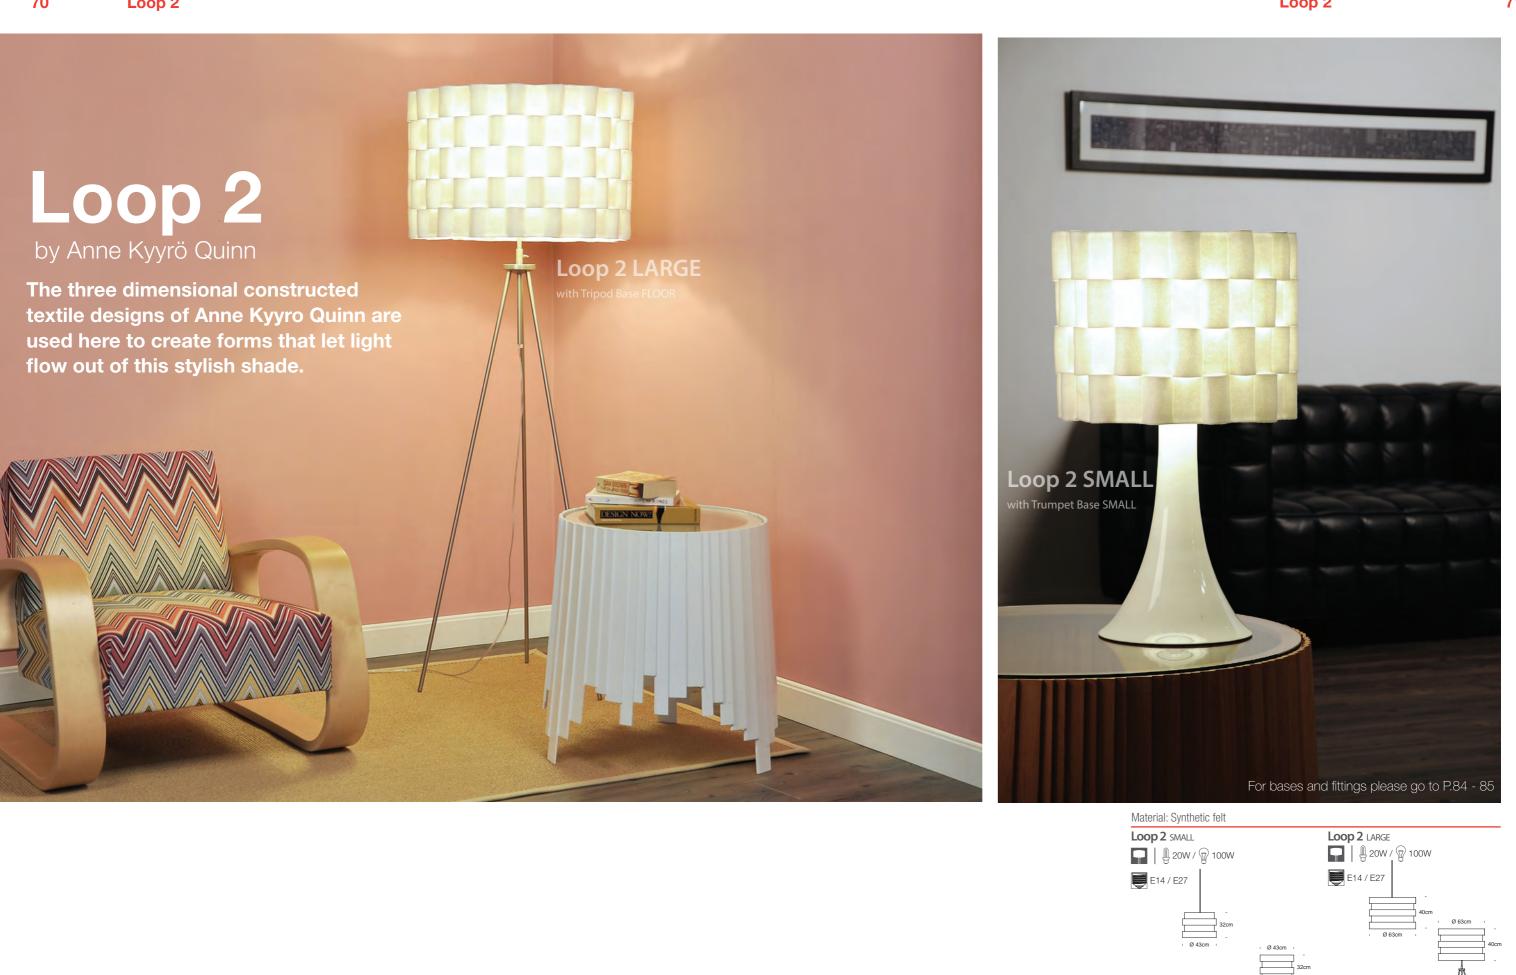

## LOOP by Anne Kyyrö Quinn

Anne Kyyrö Quinn was born in Helsinki, Finland and studied in London where she now has her studio and an established textile business. She has won numerous awards and has worked with innermost since we began in 1999.

Material: Synthetic felt

**69** 

A subtle change in shape from square at the base to a circle at the top combine with a moulded diffuser to complete a simple but distinctive design.

Material: Steel, Acrylic, Synthetic & Fabric