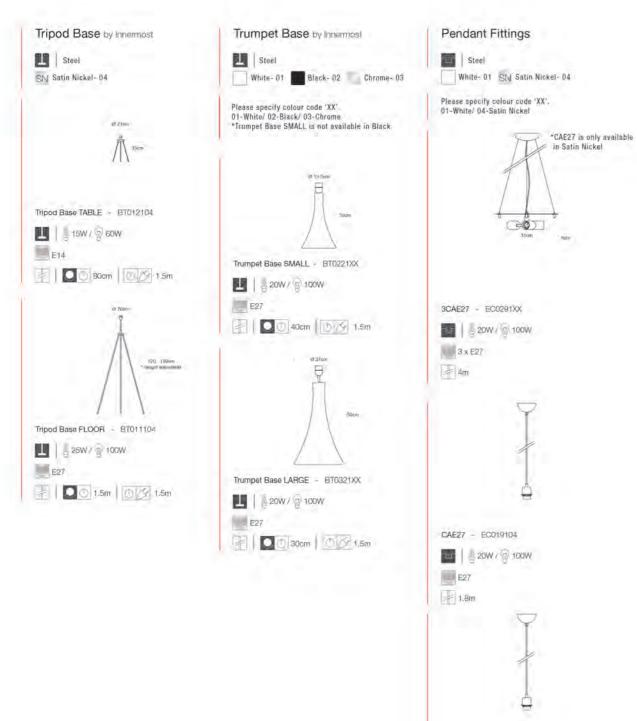

### Lighthouse extra large

ì

with Tripod Base FLOOR

For bases and fittings please go to P.84 - 85

# Lighthouse LARGE with Cracker Base FLOOR

| Material: Steel |                |
|-----------------|----------------|
| Bubble          |                |
|                 | ∏ 3 x 1W       |
| Ś               | GU10 Spotlight |
|                 | 4m             |
|                 | · Ø 18cm ·     |