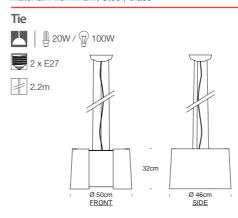

The high gloss surface finish of Tie can grace any modern interior. It is a strikingly simple piece inspired by the shape of science fiction spaceships.

Material: Alluminium, Steel, Glass