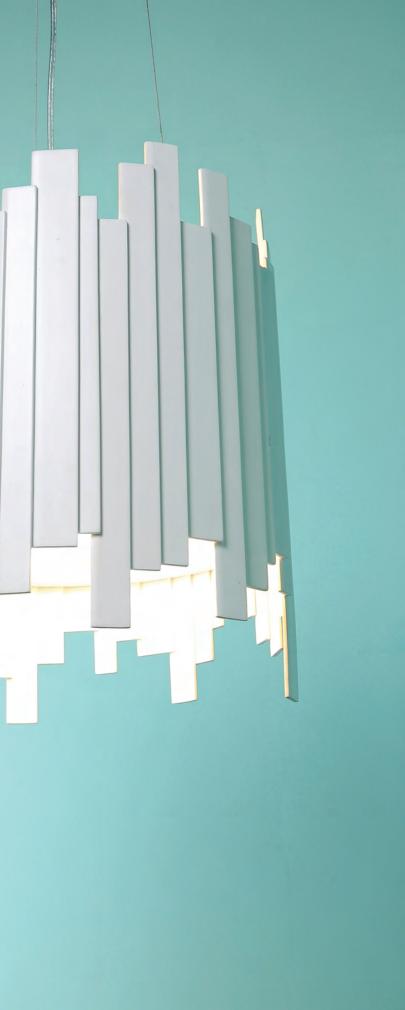

Material: Wood & Glass

Ø 50cm

Ø 26cm

The handmade construction of Clinker is based on traditional boat building techniques. Each slat is laid individually and pinned and glued into place.

A simple colour pallet is offered in Black, White, Red or natural Teak wood.

Rich Brilliant Willing was formed by Theo Richardson, Charles Brill and Alexander Williams. Rich Brilliant Willing is an internationally recognised multidisciplinary design studio based in New York. Their methodology is evident in their work, a combination of technical sophistication with old-fashioned sleight of hand.

### Clinker Pendant LONG

Material: Mirror polished stainless steel & white powder coat

Buckle is an ambient lighting sculpture – it illuminates by bouncing light off its own internal surfaces and provides background light. It is neither a classic up or downlighter but produces a unique effect all of its own. The effect it creates has often been likened to light bouncing off water.