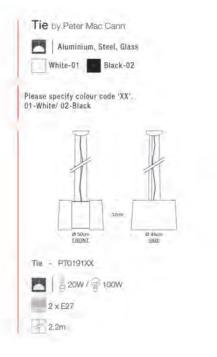

The high gloss surface finish of Tie can grace any modern interior. It is a strikingly simple piece inspired by the shape of science fiction spaceships.

Material: Alluminium, Steel, Glass