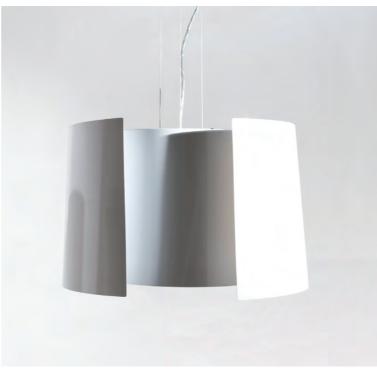

The high gloss surface finish of Tie can grace any modern interior. It is a strikingly simple piece inspired by the shape of science fiction spaceships.

Material: Alluminium, Steel, Glass