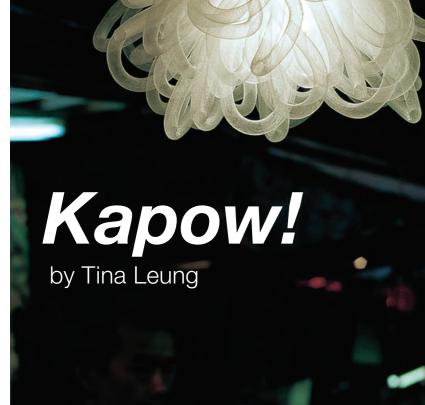

## Kaboom by Tina Leung

Kaboom and the smaller Kapow were the first designs Tina Leung produced for Innermost. A playful use of a simple material make something that is witty and charming but never obtrusive. Great when used alone and stunning when grouped closely together to create a bigger piece.