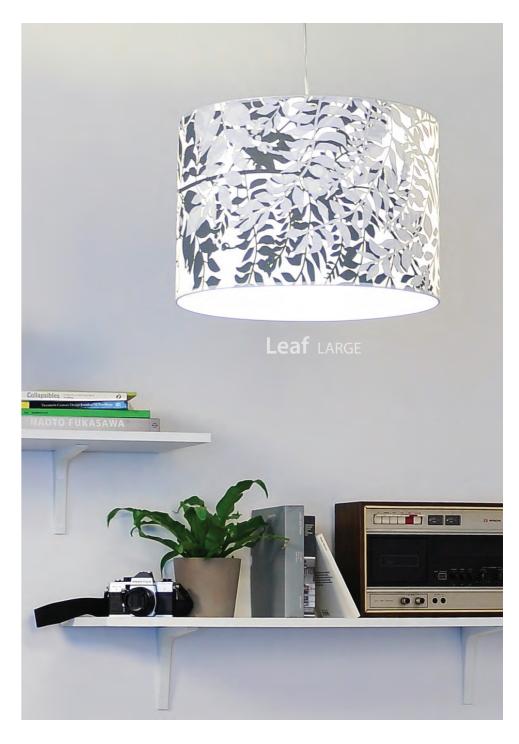

# Leaf

by Timorous Beasties

The Glasgow based Beasties starting working together in 1990 after meeting at Glasgow School of Art. They specialise in interior products using their print skills to innovate.

| Leaf DRUM          |   |
|--------------------|---|
| 🔲   🖗 20W / 🖗 100W |   |
| E14 / E27          | 1 |
|                    |   |
|                    |   |

75