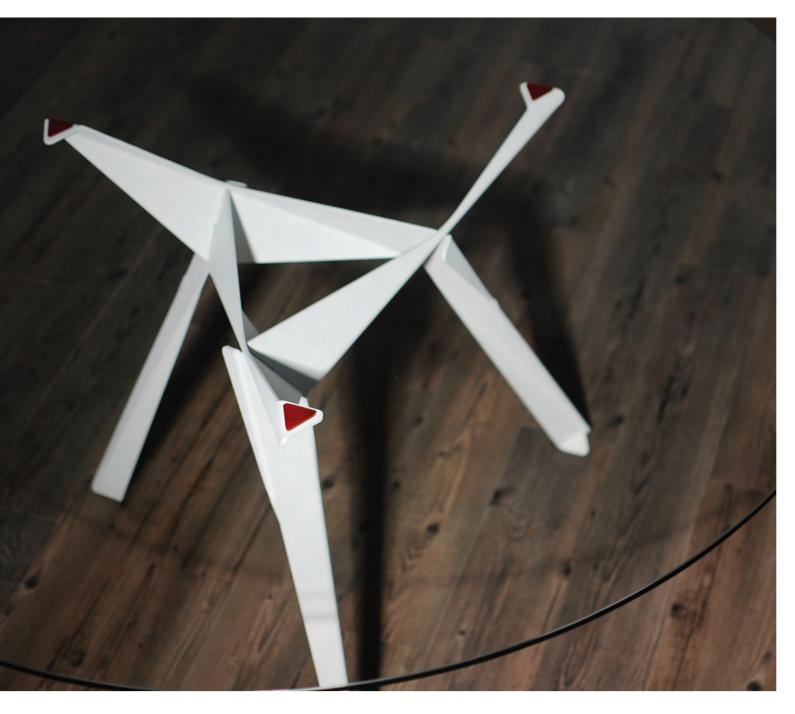

# Origami by Anthony Dickens

Anthony Dickens studied Furniture and Related Product Design at Buckinghamshire Chilterns University College. The Origami table range won a design bursary from Liberty and later the 'Elle Decoration Best Table Award'.

## Origami

125

### Material: Steel, Stainless Steel & Glass

Origami DINING TABLE Origami SIDE TABLE

|                     |                     |               | Acid Damask by Timorous Beastes                                               | Asteroid by Koray Ozgen                    |
|---------------------|---------------------|---------------|-------------------------------------------------------------------------------|--------------------------------------------|
| Lighting            | Bases + Fittings    | Furniture     | Fabric & PVC one colour option as shown                                       | LDPE Plastic & Glass<br>Clear / Matt White |
| Product Type        | Product Type        | Product Type  | "supplied with shade only<br>"shades interchangeable between pendant and base | Cruber V wert Amie                         |
| Lamp                | Base                | 치 Arm chair   | (3-40cm)<br>(22pm)                                                            | 0.30em                                     |
| Vall lamp           | Fittings            | Lounge chair  |                                                                               |                                            |
| Shade               | Lamp                | Rocking chair |                                                                               | Asteroid TABLE PLASTIC - LAR               |
| Suspension          |                     | Table         |                                                                               | Cte                                        |
|                     | Bulbs (max)         |               | Acid Damask LARGE - SA03913099                                                | IP57 - E27                                 |
| Bulbs (max)         | Compact fluorescent |               | ■ 20W / 20 100W E14 / E27                                                     |                                            |
| Compact fluorescent | A Halogen           |               | The states                                                                    | @-50cm                                     |
| A Halogen           | Halogen classic     |               |                                                                               |                                            |
| Halogen classic     | Incandescent        |               | 40.30cm.<br>22cm                                                              |                                            |
| Incandescent        |                     |               |                                                                               | Asteroid TABLE CLEAR GLASS                 |
|                     | Spot light          |               |                                                                               | Bew.                                       |
| Spot light          | Fitting             |               | Acid Damask SMALL - SA03911099                                                | E14                                        |
| Fitting             | Cable Length        |               | E14 / E27                                                                     |                                            |
| Cable Length        | Switch              |               |                                                                               | *                                          |
| () Switch           | Plug                |               |                                                                               |                                            |
| Plug                |                     |               |                                                                               |                                            |
|                     |                     |               |                                                                               | (H)                                        |