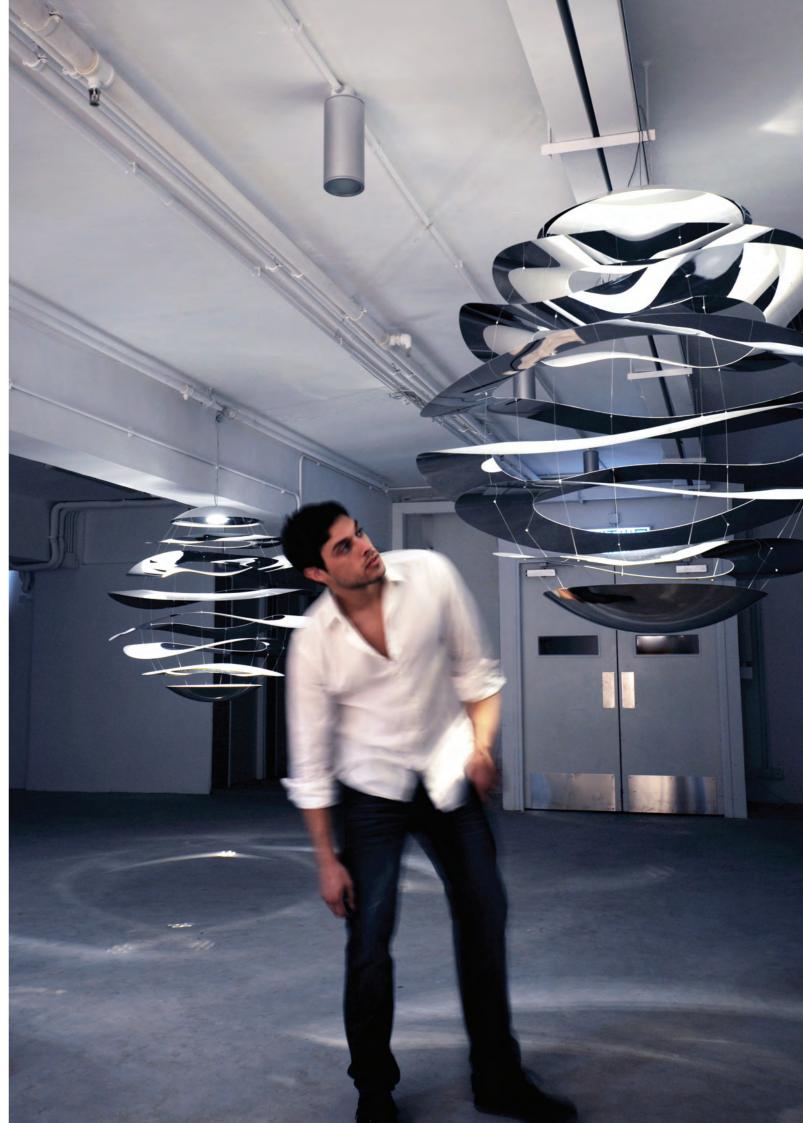

### Clinker Pendant LONG

Material: Mirror polished stainless steel & white powder coat

Buckle is an ambient lighting sculpture – it illuminates by bouncing light off its own internal surfaces and provides background light. It is neither a classic up or downlighter but produces a unique effect all of its own. The effect it creates has often been likened to light bouncing off water.