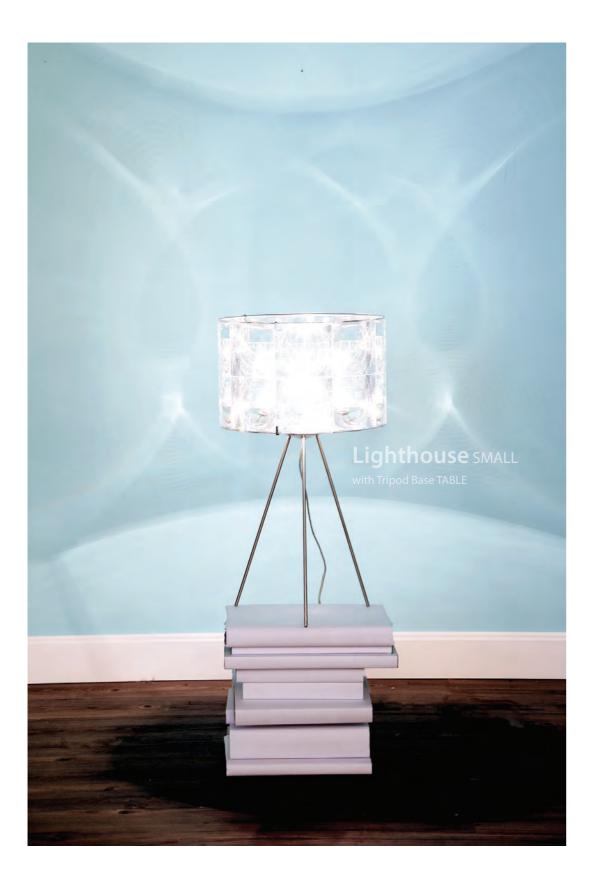

## Lighthouse Large

### Lighthouse extra large

ì

with Tripod Base FLOOR

For bases and fittings please go to P.84 - 85

# Lighthouse LARGE with Cracker Base FLOOR

| Material: Steel |                |
|-----------------|----------------|
| Bubble          |                |
|                 | ∏ 3 x 1W       |
| Ś               | GU10 Spotlight |
|                 | 4m             |
|                 | · Ø 18cm ·     |