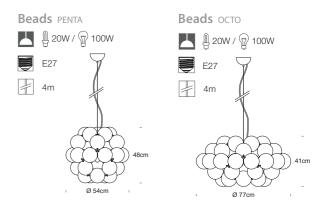

# Beads

by Winnie Lui

Beads осто

**Beads** PENTA

Beads brings together the best detailing and finishing from designer Winnie Lui's jewellery craft and blends it with the engineering and technology of modern lighting design. The results are these striking forms which when lit provide an array of infinite reflections, as if the interior was inlaid with jewels.