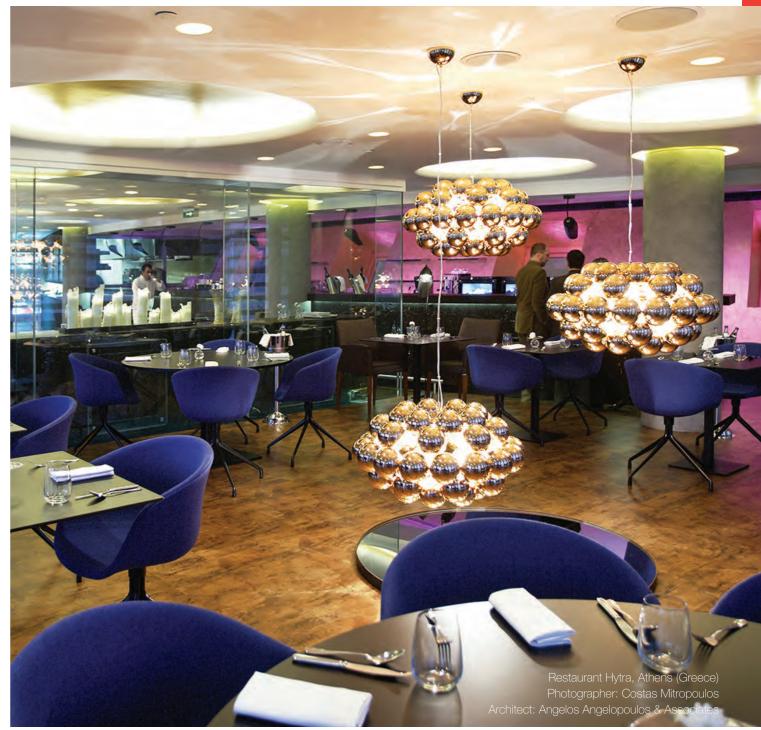

#### Material: Alluminium

Circus MEDIUM

Private residence, Basel (Switzerland) Photographer: Oliver Lang Architect: Beer + Merz Architects, Basel