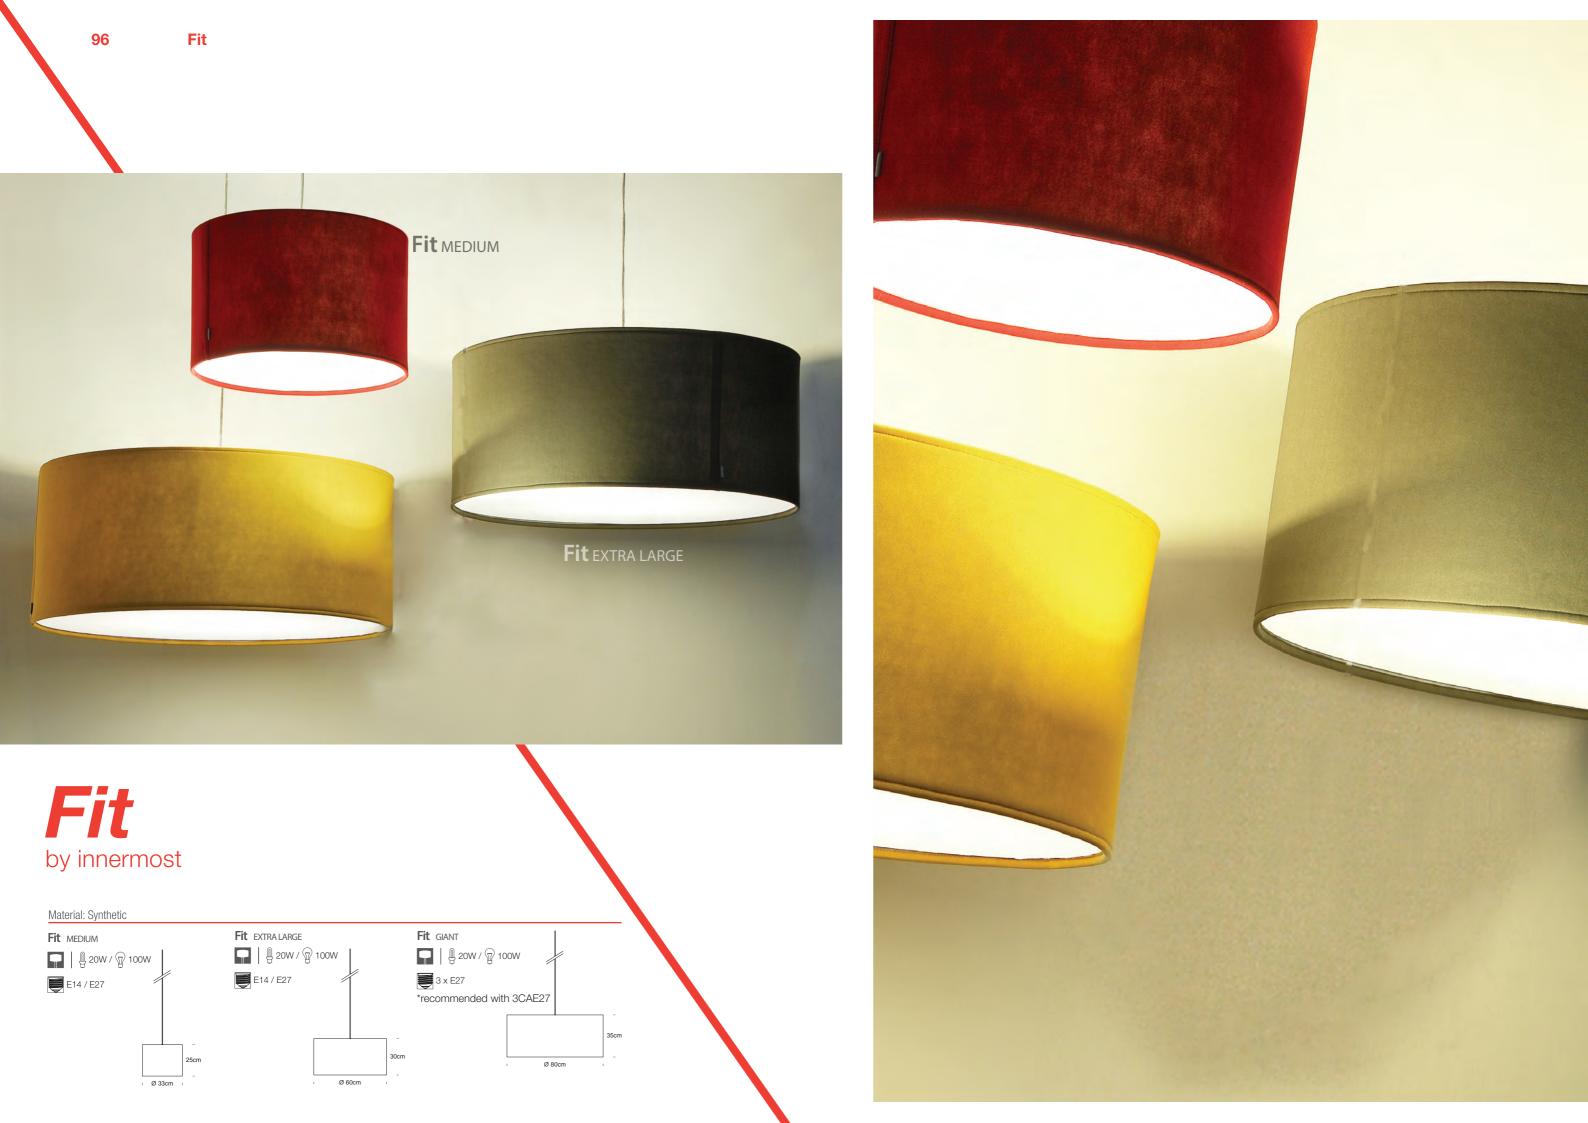

its soft and lightweight and comes flatpack. It takes 30 seconds to put together with no tools and very few brain cells!



85







# **Cork** by innermost

## Natural cork served wafer thin to allow delicious light to filter through.

### Material: Natural Cork backed onto PVC, Powder coated Steel



















## Kaboom by Tina Leung

Kaboom and the smaller Kapow were the first designs Tina Leung produced for Innermost. A playful use of a simple material make something that is witty and charming but never obtrusive. Great when used alone and stunning when grouped closely together to create a bigger piece.













Material: Acrylic







en shidig



Material: Fabric Delight PENDANT Delight DRUM E27 E14 / E27 1.8m Ø 30cm Ø 26cm

## Delight









Material: PVC & Wool









Warm wool tones for a more mature contract feel.

innermost innovation - our simple drum shades come flat pack for efficient shipping and assemble in seconds.



Kobe Large

Material: Wool

Kobe small

E14 / E27

🔲 | 🖣 20W / 🗑 60W

Ø 21cm

Kobe medium

E14 / E27

🔲 | 🎚 20W / 🗑 100W

Ø 33cm





Kobe SMALL





# **Metallic**

by innermost

Bling Bling, Hi Tech, Barbarella, Happy Holidays, Shiny, Foil.

innermost innovationour simple drum shades come flat pack for efficient shipping and assemble in seconds.







Zeg by innermost

Geometric patterns and contrasting inner tones.

innermost innovation - our simple drum shades come flat pack for efficient shipping and assemble in seconds.

Ø 60cm

Material: Fabric



Ø 33cm

Zeg

103





Aviva is a casual lounge chair available as a chai