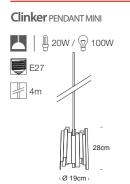

Material: Wood & Glass

Ø 50cm

Ø 26cm

The handmade construction of Clinker is based on traditional boat building techniques. Each slat is laid individually and pinned and glued into place.

A simple colour pallet is offered in Black, White, Red or natural Teak wood.