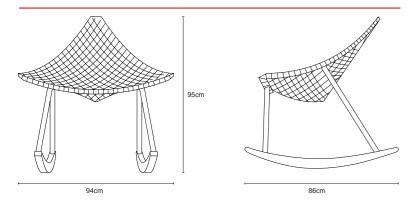

Geometric patterns and contrasting inner tones.

innermost innovation - our simple drum shades come flat pack for efficient shipping and assemble in seconds.

Ø 60cm

Material: Fabric

Ø 33cm

Zeg

103

Aviva is a casual lounge chair available as a chair or rocker, synthetic or leather. An elegant triangular form deliberately evoking a mid-20th century feel and modestly hiding a series of technical achievements.

Jarrod Lim was born in Melbourne Australia and currently resides in Singapore where he runs his own studio, designing a wide range of objects, furniture, exhibitions and interiors.

Material: Steel, Leather, Walnut and Synthetic Fabric