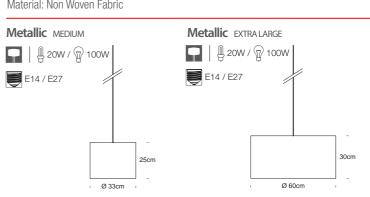

# **Metallic**

by innermost

Bling Bling, Hi Tech, Barbarella, Happy Holidays, Shiny, Foil.

innermost innovationour simple drum shades come flat pack for efficient shipping and assemble in seconds.

Zeg by innermost

Geometric patterns and contrasting inner tones.

innermost innovation - our simple drum shades come flat pack for efficient shipping and assemble in seconds.

Ø 60cm

Material: Fabric

Ø 33cm

Zeg

103

Aviva is a casual lounge chair available as a chair or rocker, synthetic or leather. An elegant triangular form deliberately evoking a mid-20th century feel and modestly hiding a series of technical achievements.