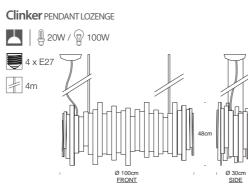

Material: Wood & Glass

Ø 50cm

Ø 26cm

The handmade construction of Clinker is based on traditional boat building techniques. Each slat is laid individually and pinned and glued into place.

A simple colour pallet is offered in Black, White, Red or natural Teak wood.