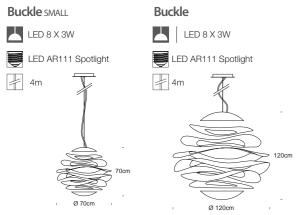

### Clinker Pendant LONG

Material: Mirror polished stainless steel & white powder coat

Buckle is an ambient lighting sculpture – it illuminates by bouncing light off its own internal surfaces and provides background light. It is neither a classic up or downlighter but produces a unique effect all of its own. The effect it creates has often been likened to light bouncing off water.