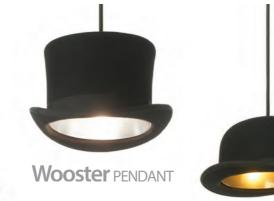

# **Jeeves & Wooster**

Jake Phipps graduated from John Makepeace's furniture design school, Parnham College in 1999. In 2005 he set up his own design studio in London, concentrating on his own pieces. Jeeves and Wooster are a blend of Great British tradition and modern technology, hand made wool felt hats are lined with an aluminium inner shell. They are named after P.G. Woodhouse's two iconic characters. Wooster, the jovial but empty-headed young gentleman, and Jeeves, his improbably well-informed and talented valet.

#### Material: Alluminium & Wool felt