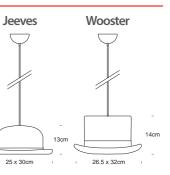

# **Jeeves & Wooster**

Jake Phipps graduated from John Makepeace's furniture design school, Parnham College in 1999. In 2005 he set up his own design studio in London, concentrating on his own pieces. Jeeves and Wooster are a blend of Great British tradition and modern technology, hand made wool felt hats are lined with an aluminium inner shell. They are named after P.G. Woodhouse's two iconic characters. Wooster, the jovial but empty-headed young gentleman, and Jeeves, his improbably well-informed and talented valet.

#### Material: Alluminium & Wool felt

**1** 8 25W **G**9 2.4m

25 x 30cm

**Jeeves & Wooster** 

57

Material: Alluminium & Wool felt

出来我的今日在未出来我的今日在日日本我的今日在日日本我的今日在日日 ·并来险中的州南市大方大吃中的州西南部市市大吃中的州南市大方大吃中的州南市大 ·考太险中的对来来并在中的对来来于我们的中的对来来,并不能中的对来来。