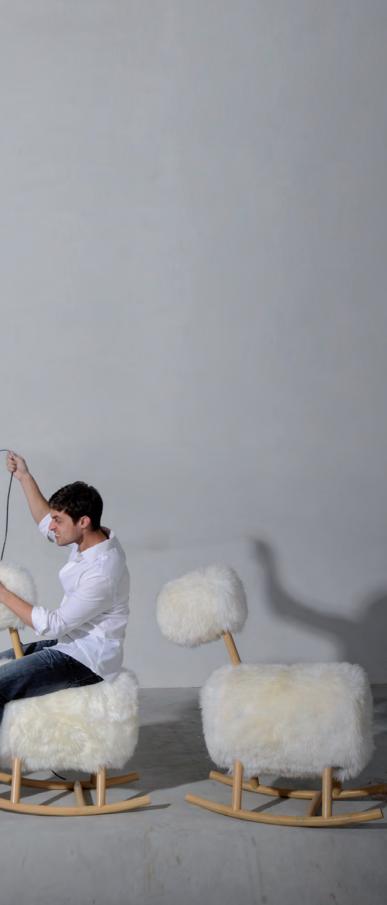

## Hiho by Jarrod Lim

HiHo is a fun yet stylish take on the traditional children's rocking horse remade for grown-ups. Jarrod Lim designed HiHo so you can sit forward and reallyride or alternatively turn around and sit back for a gentler comfortable rocking chair experience. Its practical too and comes with sheepskin covers that are removable for dry cleaning just in case anyone gets too excited.

Our lawyers told us to mention that *'it's not a toy and not suitable for children!'* 

Material: Teak Wood & Sheepskin

Koi takes the simple repetitive form of a fish scale and turns it into both its aesthetic and structure. Each chair is handmade from steel then powder coated in a light 'sand' finish and the seat is made from teak wood.