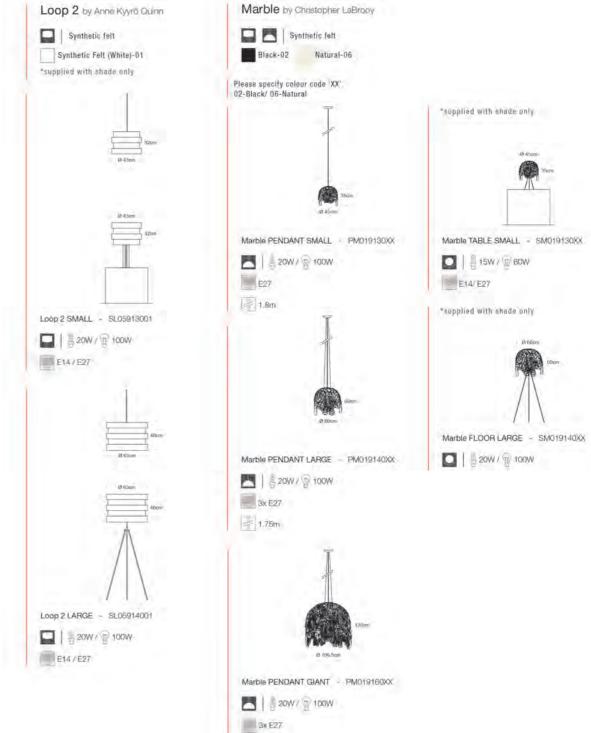

#### Material: Acrylic

Ø 40cm V Approx.

65

Material: Synthetic felt

Marble PENDANT SMALL 2007 10000 E27 1.8m 1.8m 35cm

Loop LARGE TALL with Minima 140

## LOOP by Anne Kyyrö Quinn

Anne Kyyrö Quinn was born in Helsinki, Finland and studied in London where she now has her studio and an established textile business. She has won numerous awards and has worked with innermost since we began in 1999.

Material: Synthetic felt

**69** 

A subtle change in shape from square at the base to a circle at the top combine with a moulded diffuser to complete a simple but distinctive design.

Material: Steel, Acrylic, Synthetic & Fabric