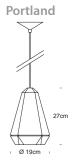

7

Portland, a design offered in two commonly used construction materials, the rough cast of concrete and the milky smooth purity of plaster.

Concrete comes with three interior colour options, aqua, red or white and the plaster is pure white with nothing added.

It's pentagonal jewel like shape is designed to work well in clusters, patterns or lines. A cool calm detail addition to even the most minimally designed interior.

**Polished stainless steel sections** arrayed around its circumference create a surface of small facets, each helping to present part of an amazing fragmented image of its surroundings. The effect often fools the eye into thinking you are looking at glass or crystal until you get closer.