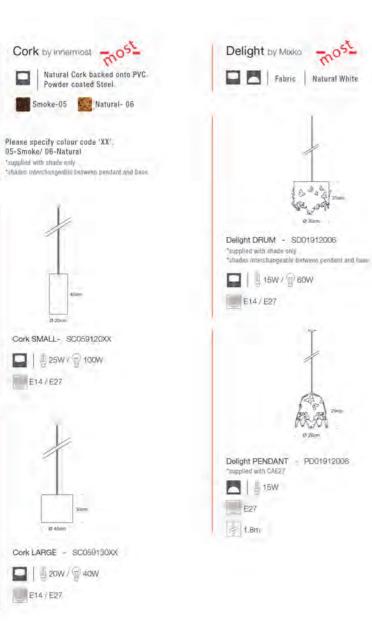

# **Cork** by innermost

## Natural cork served wafer thin to allow delicious light to filter through.

### Material: Natural Cork backed onto PVC, Powder coated Steel

## Kaboom by Tina Leung

Kaboom and the smaller Kapow were the first designs Tina Leung produced for Innermost. A playful use of a simple material make something that is witty and charming but never obtrusive. Great when used alone and stunning when grouped closely together to create a bigger piece.

Material: Acrylic

en shidig

Material: Fabric Delight PENDANT Delight DRUM E27 E14 / E27 1.8m Ø 30cm Ø 26cm

## Delight

Material: PVC & Wool

Warm wool tones for a more mature contract feel.

innermost innovation - our simple drum shades come flat pack for efficient shipping and assemble in seconds.

Kobe Large

Material: Wool