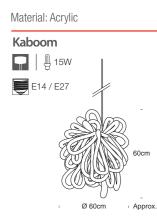

## Kaboom by Tina Leung

Kaboom and the smaller Kapow were the first designs Tina Leung produced for Innermost. A playful use of a simple material make something that is witty and charming but never obtrusive. Great when used alone and stunning when grouped closely together to create a bigger piece.

Material: Acrylic

en shidig

Material: Fabric Delight PENDANT Delight DRUM E27 E14 / E27 1.8m Ø 30cm Ø 26cm