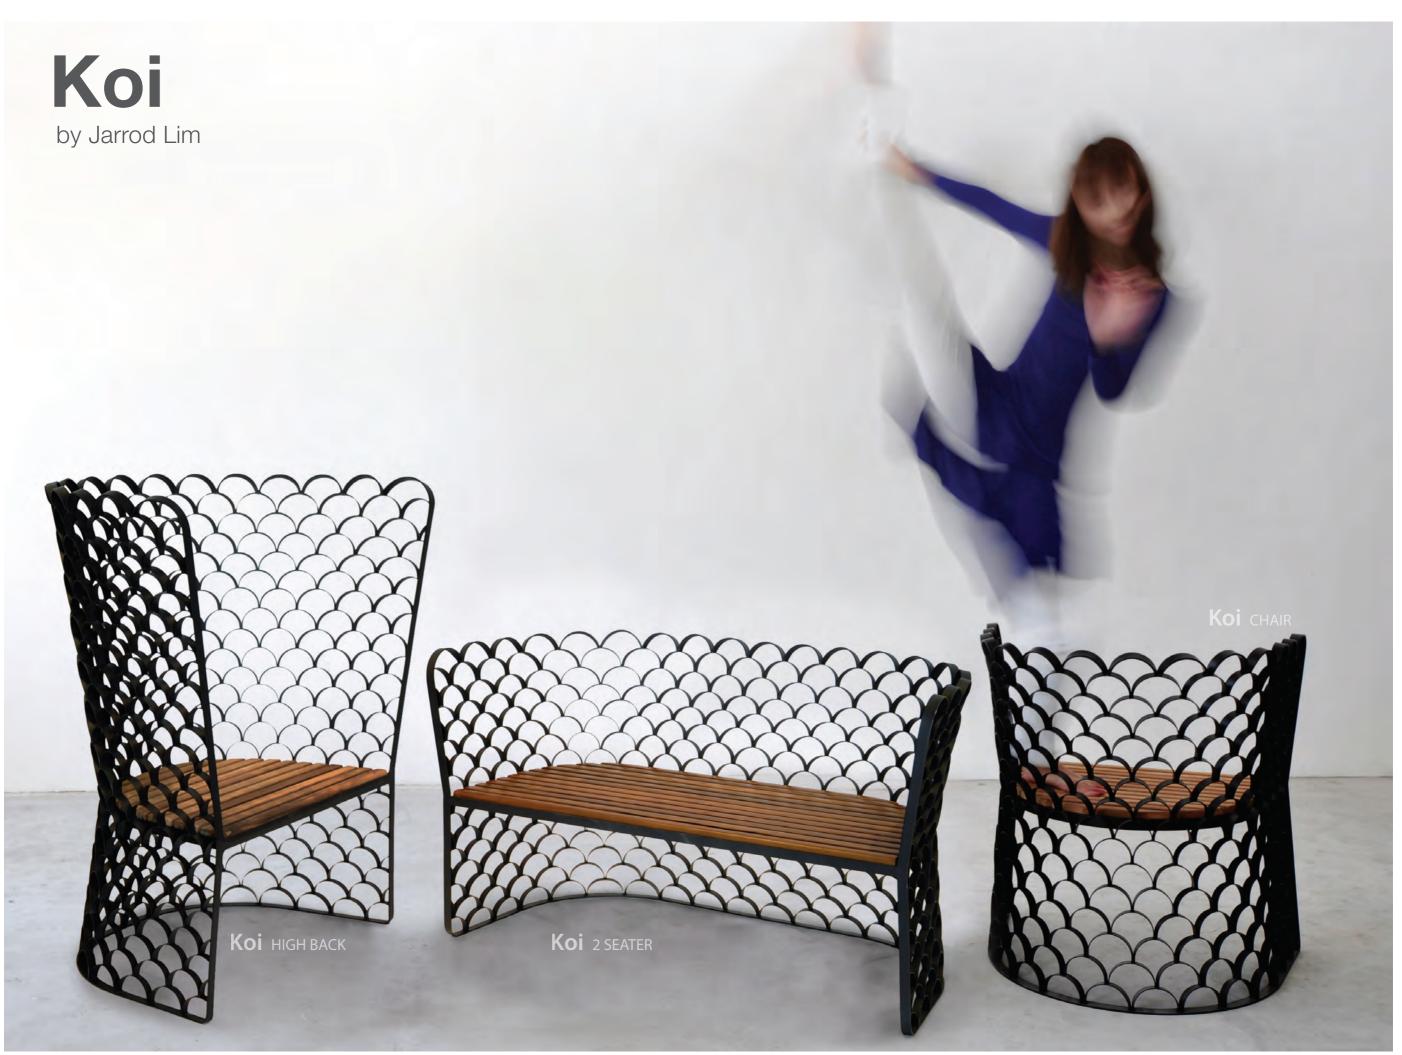

Our lawyers told us to mention that *'it's not a toy and not suitable for children!'* 

Material: Teak Wood & Sheepskin

Koi takes the simple repetitive form of a fish scale and turns it into both its aesthetic and structure. Each chair is handmade from steel then powder coated in a light 'sand' finish and the seat is made from teak wood.

Material: Steel & Wood