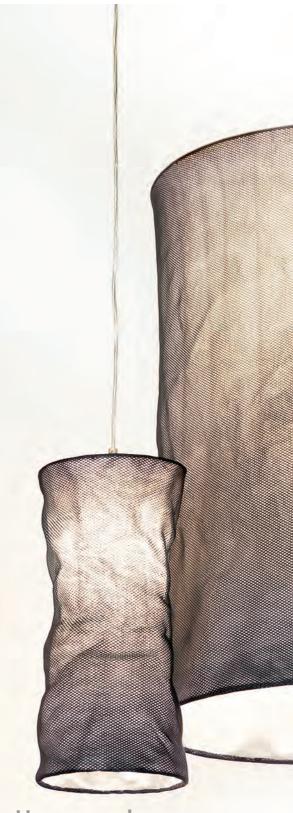

# Acid Damask

by Timorous Beasties

Timorous Beasties were once described as 'William Morris on Acid'

Material: Fabric & PVC

20W / 🖗 100W

E14 / E27

77

For bases and fittings please go to P.84 - 85

Simple effect from the application of 2 overlaid fabrics. Collapsible design is deliberately creased and casual, great for a moody cluster or use a large one alone for a low direct light over a table or lounge area.