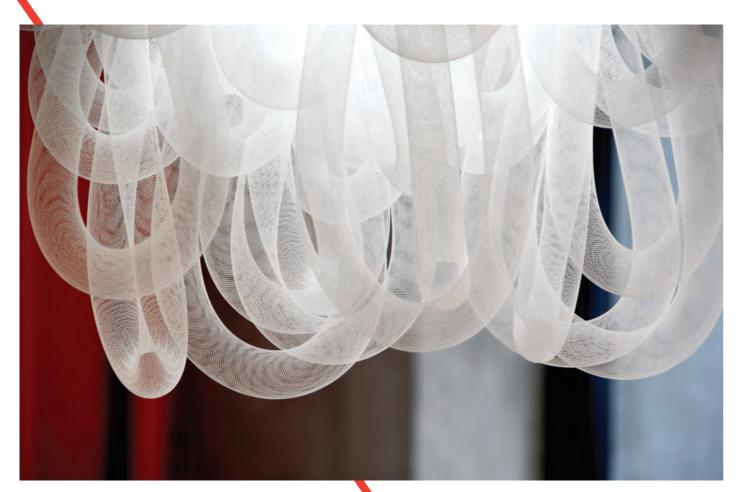

## LOOP by Anne Kyyrö Quinn

Anne Kyyrö Quinn was born in Helsinki, Finland and studied in London where she now has her studio and an established textile business. She has won numerous awards and has worked with innermost since we began in 1999.

Material: Synthetic felt

**69** 

A subtle change in shape from square at the base to a circle at the top combine with a moulded diffuser to complete a simple but distinctive design.

Material: Steel, Acrylic, Synthetic & Fabric