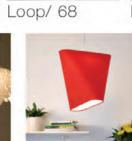

## LOOP by Anne Kyyrö Quinn

Anne Kyyrö Quinn was born in Helsinki, Finland and studied in London where she now has her studio and an established textile business. She has won numerous awards and has worked with innermost since we began in 1999.

Material: Synthetic felt

**69** 

A subtle change in shape from square at the base to a circle at the top combine with a moulded diffuser to complete a simple but distinctive design.

Material: Steel, Acrylic, Synthetic & Fabric