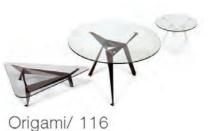

# Origami by Anthony Dickens

Anthony Dickens studied Furniture and Related Product Design at Buckinghamshire Chilterns University College. The Origami table range won a design bursary from Liberty and later the 'Elle Decoration Best Table Award'.

## Origami

125

### Material: Steel, Stainless Steel & Glass

Origami DINING TABLE Origami SIDE TABLE

|                     |                     |               | Acid Damask by Timorous Beastes                                               | Asteroid by Koray Ozgen                    |
|---------------------|---------------------|---------------|-------------------------------------------------------------------------------|--------------------------------------------|
| Lighting            | Bases + Fittings    | Furniture     | Fabric & PVC one colour option as shown                                       | LDPE Plastic & Glass<br>Clear / Matt White |
| Product Type        | Product Type        | Product Type  | "supplied with shade only<br>"shades interchangeable between pendant and base | Cruber V wert Amie                         |
| Lamp                | Base                | 치 Arm chair   | (3-40cm)<br>(22pm)                                                            | 0.30em                                     |
| Vall lamp           | Fittings            | Lounge chair  |                                                                               |                                            |
| Shade               | Lamp                | Rocking chair |                                                                               | Asteroid TABLE PLASTIC - LAR               |
| Suspension          |                     | Table         |                                                                               | Cte                                        |
|                     | Bulbs (max)         |               | Acid Damask LARGE - SA03913099                                                | IP57 - E27                                 |
| Bulbs (max)         | Compact fluorescent |               | ■ 20W / 20 100W E14 / E27                                                     |                                            |
| Compact fluorescent | A Halogen           |               | The states                                                                    | @-50cm                                     |
| A Halogen           | Halogen classic     |               |                                                                               |                                            |
| Halogen classic     | Incandescent        |               | 40.30cm.<br>22cm                                                              |                                            |
| Incandescent        |                     |               |                                                                               | Asteroid TABLE CLEAR GLASS                 |
|                     | Spot light          |               |                                                                               | Bew.                                       |
| Spot light          | Fitting             |               | Acid Damask SMALL - SA03911099                                                | E14                                        |
| Fitting             | Cable Length        |               | E14 / E27                                                                     |                                            |
| Cable Length        | Switch              |               |                                                                               | *                                          |
| () Switch           | Plug                |               |                                                                               |                                            |
| Plug                |                     |               |                                                                               |                                            |
|                     |                     |               |                                                                               | (H)                                        |