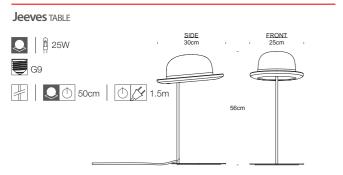

#### Material: Alluminium & Wool felt

**1** 8 25W **G**9 2.4m

25 x 30cm

**Jeeves & Wooster** 

57

Material: Alluminium & Wool felt

出来我的今日在未出来我的今日在日日本我的今日在日日本我的今日在日日 ·并来险中的州南市大方大吃中的州西南部市市大吃中的州南市大方大吃中的州南市大 ·考太险中的对来来并在中的对来来于我们的中的对来来,并不能中的对来来。