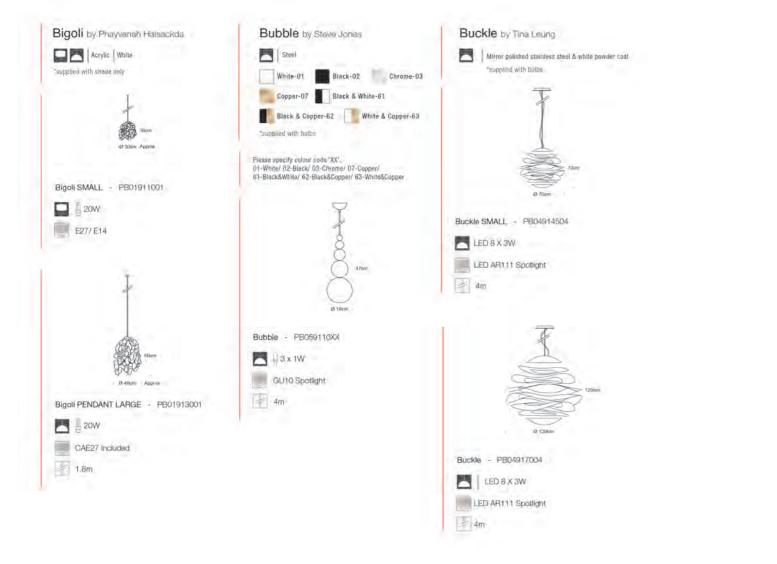

### Clinker Pendant LONG

Material: Mirror polished stainless steel & white powder coat

Buckle is an ambient lighting sculpture – it illuminates by bouncing light off its own internal surfaces and provides background light. It is neither a classic up or downlighter but produces a unique effect all of its own. The effect it creates has often been likened to light bouncing off water.

# **Jeeves & Wooster**

Jake Phipps graduated from John Makepeace's furniture design school, Parnham College in 1999. In 2005 he set up his own design studio in London, concentrating on his own pieces. Jeeves and Wooster are a blend of Great British tradition and modern technology, hand made wool felt hats are lined with an aluminium inner shell. They are named after P.G. Woodhouse's two iconic characters. Wooster, the jovial but empty-headed young gentleman, and Jeeves, his improbably well-informed and talented valet.

#### Material: Alluminium & Wool felt

#### Material: Alluminium & Wool felt

**1** 8 25W **G**9 2.4m

25 x 30cm

**Jeeves & Wooster** 

57

Material: Alluminium & Wool felt

出来我的今日在未出来我的今日在日日本我的今日在日日本我的今日在日日 ·并来险中的州南市大方大吃中的州西南部市市大吃中的州南市大方大吃中的州南市大 ·考太险中的对来来并在中的对来来于我们的中的对来来,并不能中的对来来。