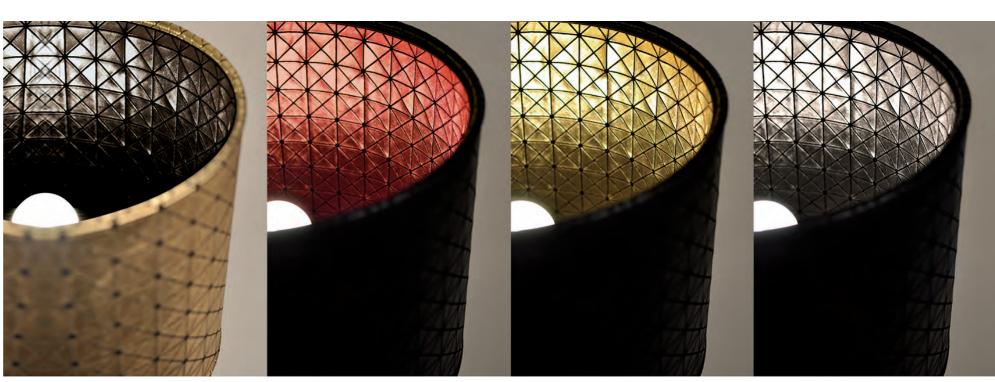

# **Metallic**

by innermost

Bling Bling, Hi Tech, Barbarella, Happy Holidays, Shiny, Foil.

innermost innovationour simple drum shades come flat pack for efficient shipping and assemble in seconds.

Zeg by innermost

Geometric patterns and contrasting inner tones.

innermost innovation - our simple drum shades come flat pack for efficient shipping and assemble in seconds.

Ø 60cm

Material: Fabric

Ø 33cm

Zeg

103

Aviva is a casual lounge chair available as a chair or rocker, synthetic or leather. An elegant triangular form deliberately evoking a mid-20th century feel and modestly hiding a series of technical achievements.