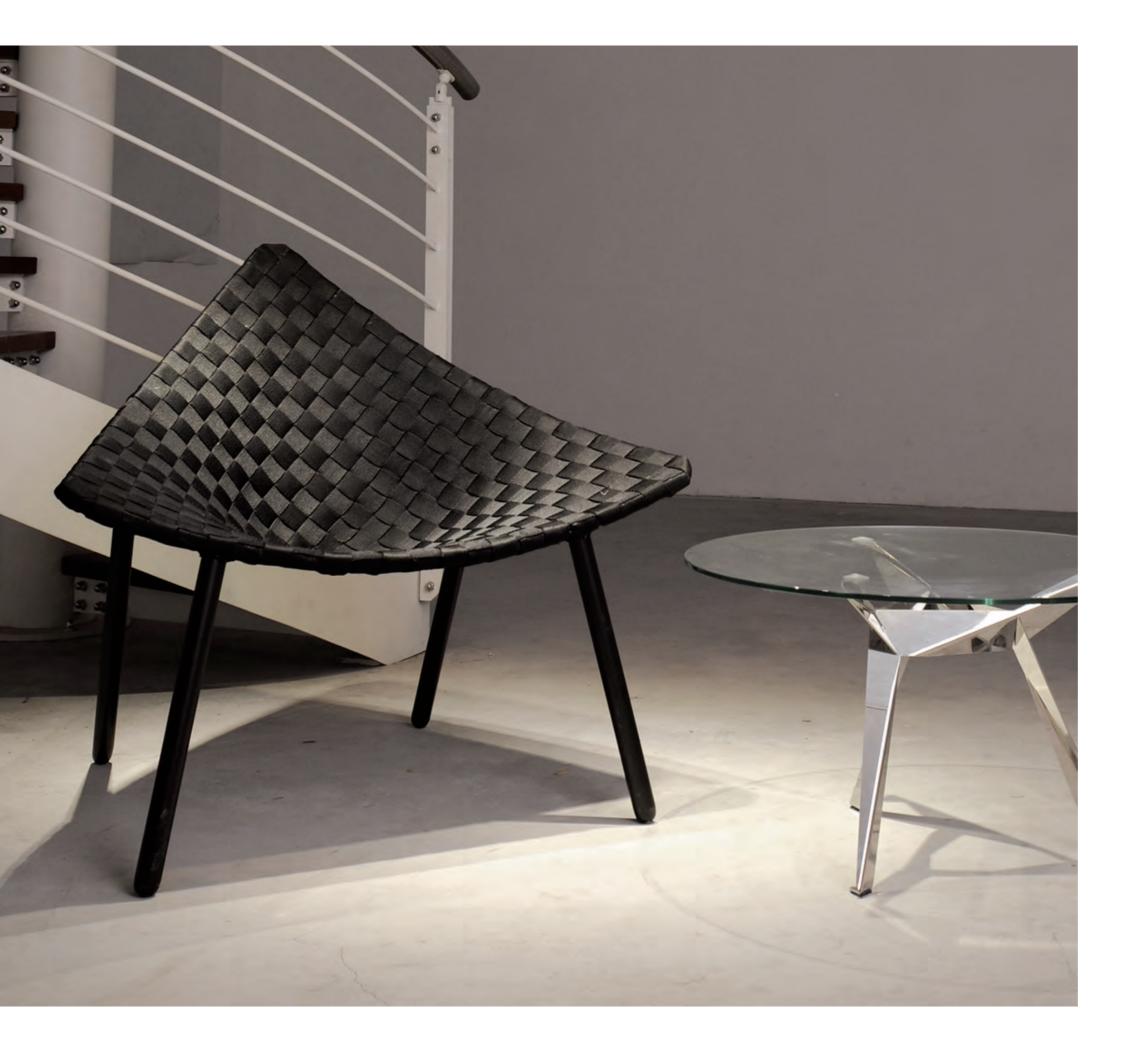

Geometric patterns and contrasting inner tones.

innermost innovation - our simple drum shades come flat pack for efficient shipping and assemble in seconds.

Ø 60cm

Material: Fabric

Ø 33cm

Zeg

103

Aviva is a casual lounge chair available as a chair or rocker, synthetic or leather. An elegant triangular form deliberately evoking a mid-20th century feel and modestly hiding a series of technical achievements.

Jarrod Lim was born in Melbourne Australia and currently resides in Singapore where he runs his own studio, designing a wide range of objects, furniture, exhibitions and interiors.

Material: Steel, Leather, Walnut and Synthetic Fabric