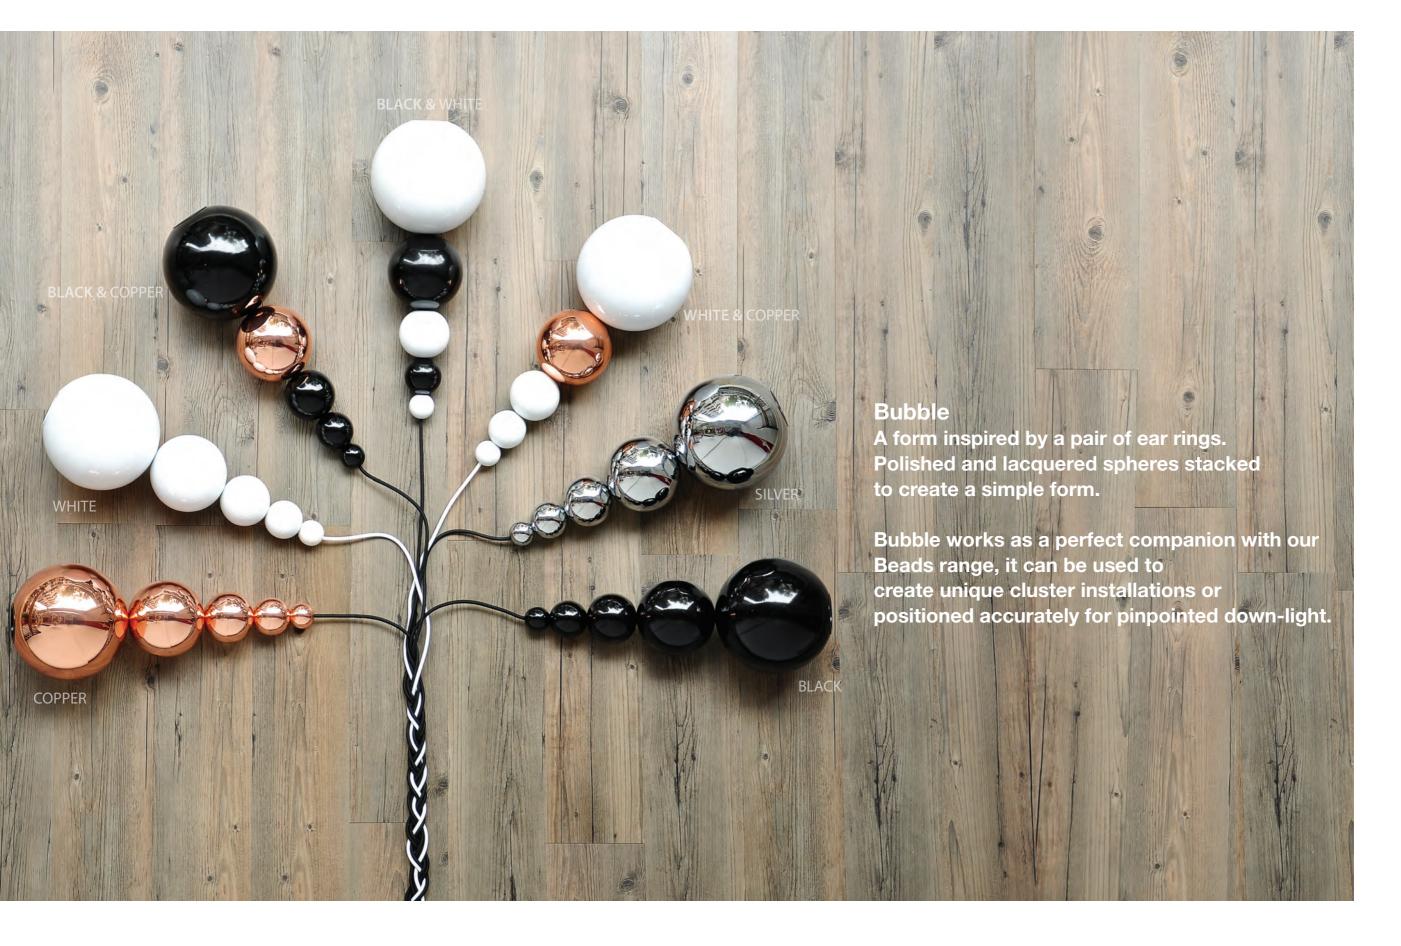

# Beads

by Winnie Lui

Beads осто

**Beads** PENTA

Beads brings together the best detailing and finishing from designer Winnie Lui's jewellery craft and blends it with the engineering and technology of modern lighting design. The results are these striking forms which when lit provide an array of infinite reflections, as if the interior was inlaid with jewels.