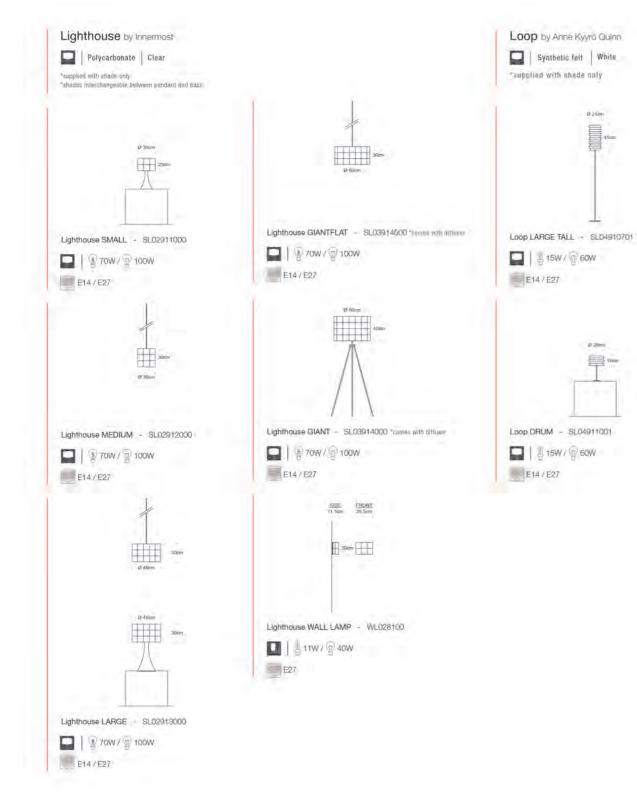

## Lighthouse Large

### Lighthouse extra large

ì

with Tripod Base FLOOR

For bases and fittings please go to P.84 - 85

# Lighthouse LARGE with Cracker Base FLOOR

| Material: Steel |                |
|-----------------|----------------|
| Bubble          |                |
|                 | ∏ 3 x 1W       |
| Ś               | GU10 Spotlight |
|                 | 4m             |
|                 | · Ø 18cm ·     |

## LOOP by Anne Kyyrö Quinn

Anne Kyyrö Quinn was born in Helsinki, Finland and studied in London where she now has her studio and an established textile business. She has won numerous awards and has worked with innermost since we began in 1999.

Material: Synthetic felt

**69** 

A subtle change in shape from square at the base to a circle at the top combine with a moulded diffuser to complete a simple but distinctive design.

Material: Steel, Acrylic, Synthetic & Fabric

RD2SQ TALL

E14 / E27