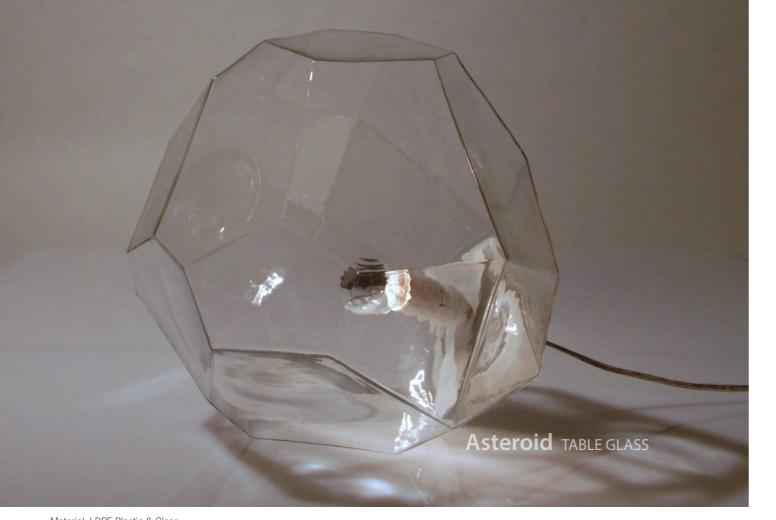

## Asteroid by Koray Ozgen

Koray Ozgen created Asteroid at his Paris based studio, originally as a vase that could rest on various faces. Koray's own production of the vase is still available from the Museum of Modern Art, New York.

He adapted the concept brilliantly for lighting, creating a product for innermost that looks unique from every angle and can rest in numerous positions.

#### Asteroid PENDANT WHITE PLASTIC

Topaz Restaurant, Istanbul. Design, Ozgen Design Studio.

#### Material: Acrylic

Ø 40cm V Approx.

65

Material: Synthetic felt

Marble PENDANT SMALL 2007 10000 E27 1.8m 1.8m 35cm

Loop LARGE TALL with Minima 140