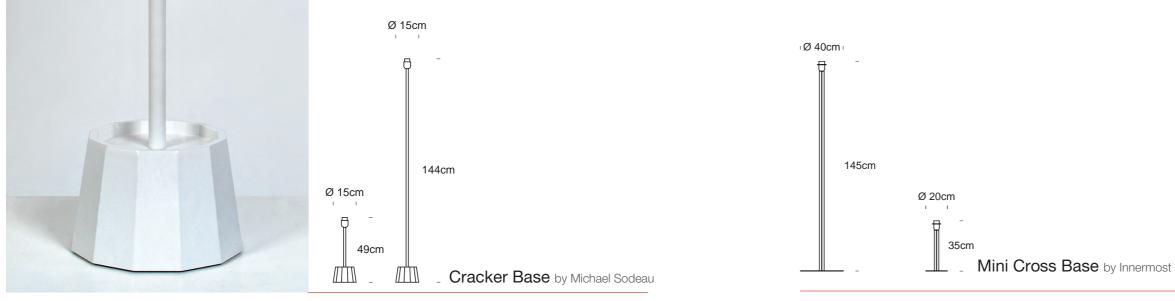

### Lighthouse extra large

ì

with Tripod Base FLOOR

For bases and fittings please go to P.84 - 85

# Lighthouse LARGE with Cracker Base FLOOR

| Material: Steel |                |
|-----------------|----------------|
| Bubble          |                |
|                 | ∏ 3 x 1W       |
| Ś               | GU10 Spotlight |
|                 | 4m             |
|                 | · Ø 18cm ·     |