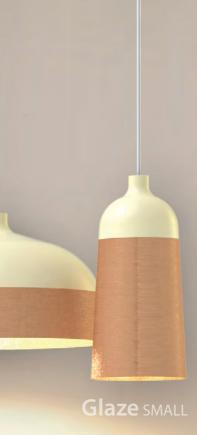

#### Facet LOZENGE

Glaze LARGE

At first glance Glaze appears to fuse delicate sections of copper and porcelain together seemingly seamlessly. Yet as with many Innermost innovations all is not as it might appear and the art of achieving this fusion of craft and industry is to be found in a different process.

The result is a gorgeous mix of warm copper kitchen tones mixed with a smooth white ceramic feel. These pendants are as at home in a classic kitchen or dining interior as they are in a contemporary bar or restaurant.