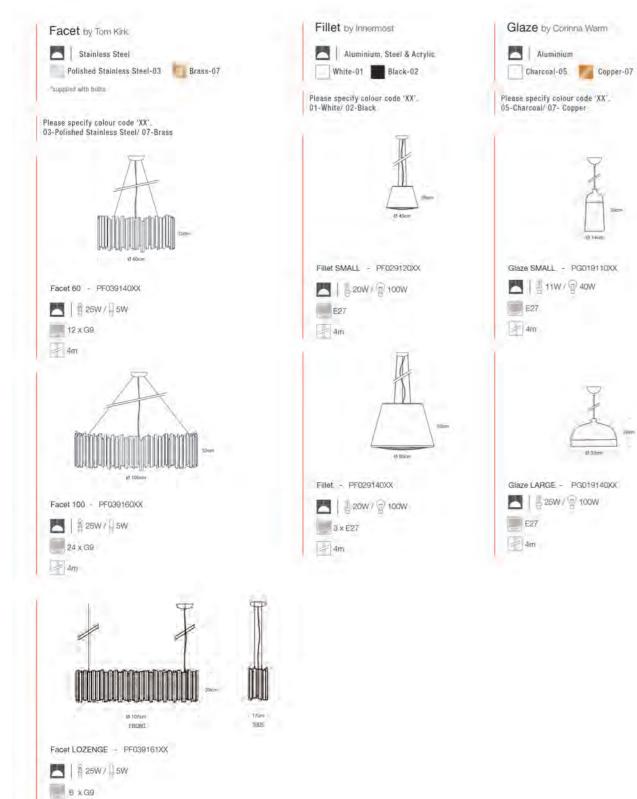

It's pentagonal jewel like shape is designed to work well in clusters, patterns or lines. A cool calm detail addition to even the most minimally designed interior.

**Polished stainless steel sections** arrayed around its circumference create a surface of small facets, each helping to present part of an amazing fragmented image of its surroundings. The effect often fools the eye into thinking you are looking at glass or crystal until you get closer.

#### Facet LOZENGE

Glaze LARGE

At first glance Glaze appears to fuse delicate sections of copper and porcelain together seemingly seamlessly. Yet as with many Innermost innovations all is not as it might appear and the art of achieving this fusion of craft and industry is to be found in a different process.

The result is a gorgeous mix of warm copper kitchen tones mixed with a smooth white ceramic feel. These pendants are as at home in a classic kitchen or dining interior as they are in a contemporary bar or restaurant.

### by innermost

Fillet is a project by the Innermost studio led by Geeio Yuen and Chak. Fillet is deliberately subtle, a large piece with the most refined details that could be used either as a feature or as background. Its aesthetic comes from the straight lines, chamfered edges and the innovative aesthetic of the slatted diffuser. Both black and white finishes are matt.

#### Mateiral: Aluminium, Steel & Acrylic

Mateiral: Polycarbonate