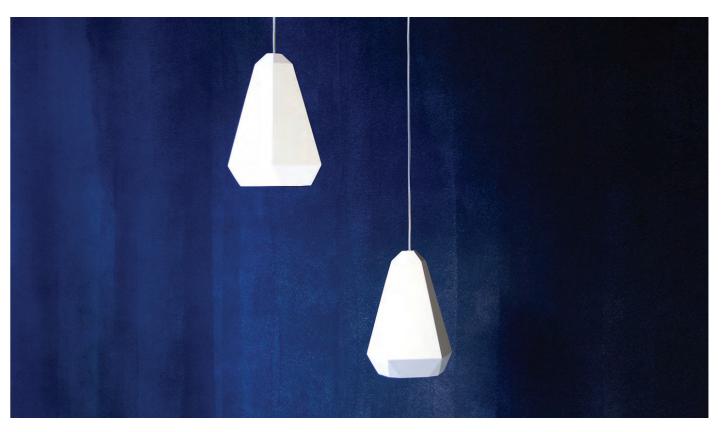

7

Portland, a design offered in two commonly used construction materials, the rough cast of concrete and the milky smooth purity of plaster.

Concrete comes with three interior colour options, aqua, red or white and the plaster is pure white with nothing added.

It's pentagonal jewel like shape is designed to work well in clusters, patterns or lines. A cool calm detail addition to even the most minimally designed interior.

**Polished stainless steel sections** arrayed around its circumference create a surface of small facets, each helping to present part of an amazing fragmented image of its surroundings. The effect often fools the eye into thinking you are looking at glass or crystal until you get closer.