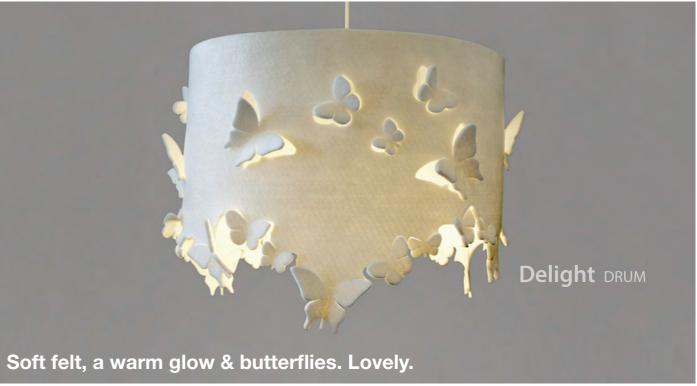

## Delight

Material: PVC & Wool

Warm wool tones for a more mature contract feel.

innermost innovation - our simple drum shades come flat pack for efficient shipping and assemble in seconds.

Kobe Large

Material: Wool