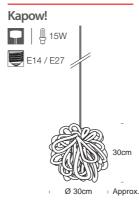

## Kaboom by Tina Leung

Kaboom and the smaller Kapow were the first designs Tina Leung produced for Innermost. A playful use of a simple material make something that is witty and charming but never obtrusive. Great when used alone and stunning when grouped closely together to create a bigger piece.