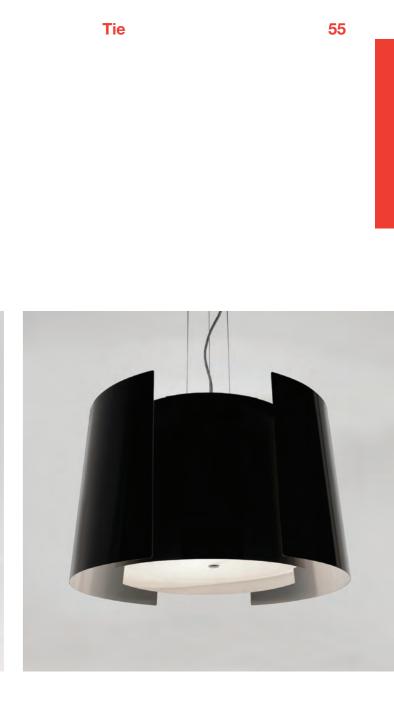

The high gloss surface finish of Tie can grace any modern interior. It is a strikingly simple piece inspired by the shape of science fiction spaceships.

Material: Alluminium, Steel, Glass