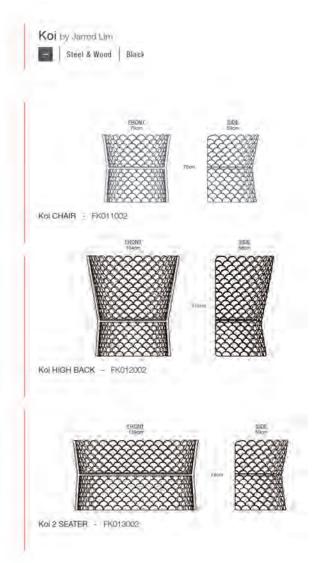

Our lawyers told us to mention that *'it's not a toy and not suitable for children!'* 

Material: Teak Wood & Sheepskin

Koi takes the simple repetitive form of a fish scale and turns it into both its aesthetic and structure. Each chair is handmade from steel then powder coated in a light 'sand' finish and the seat is made from teak wood.

Material: Steel & Wood