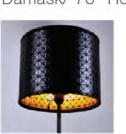

# Acid Damask

by Timorous Beasties

Timorous Beasties were once described as 'William Morris on Acid'

Material: Fabric & PVC

20W / 🖗 100W

E14 / E27

77

For bases and fittings please go to P.84 - 85

Simple effect from the application of 2 overlaid fabrics. Collapsible design is deliberately creased and casual, great for a moody cluster or use a large one alone for a low direct light over a table or lounge area.