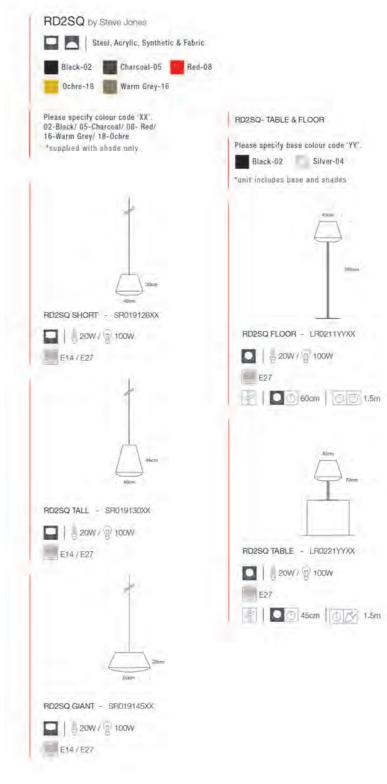

Material: Synthetic felt

**69** 

A subtle change in shape from square at the base to a circle at the top combine with a moulded diffuser to complete a simple but distinctive design.

Material: Steel, Acrylic, Synthetic & Fabric

RD2SQ TALL

E14 / E27