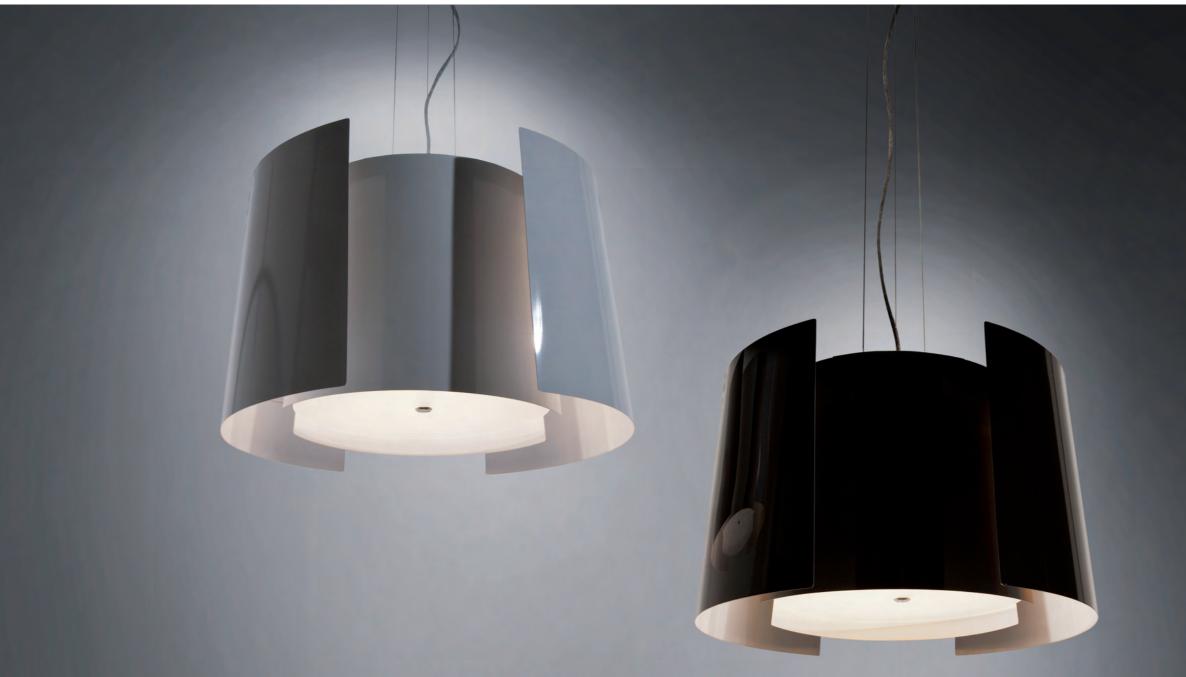

The high gloss surface finish of Tie can grace any modern interior. It is a strikingly simple piece inspired by the shape of science fiction spaceships.

Material: Alluminium, Steel, Glass