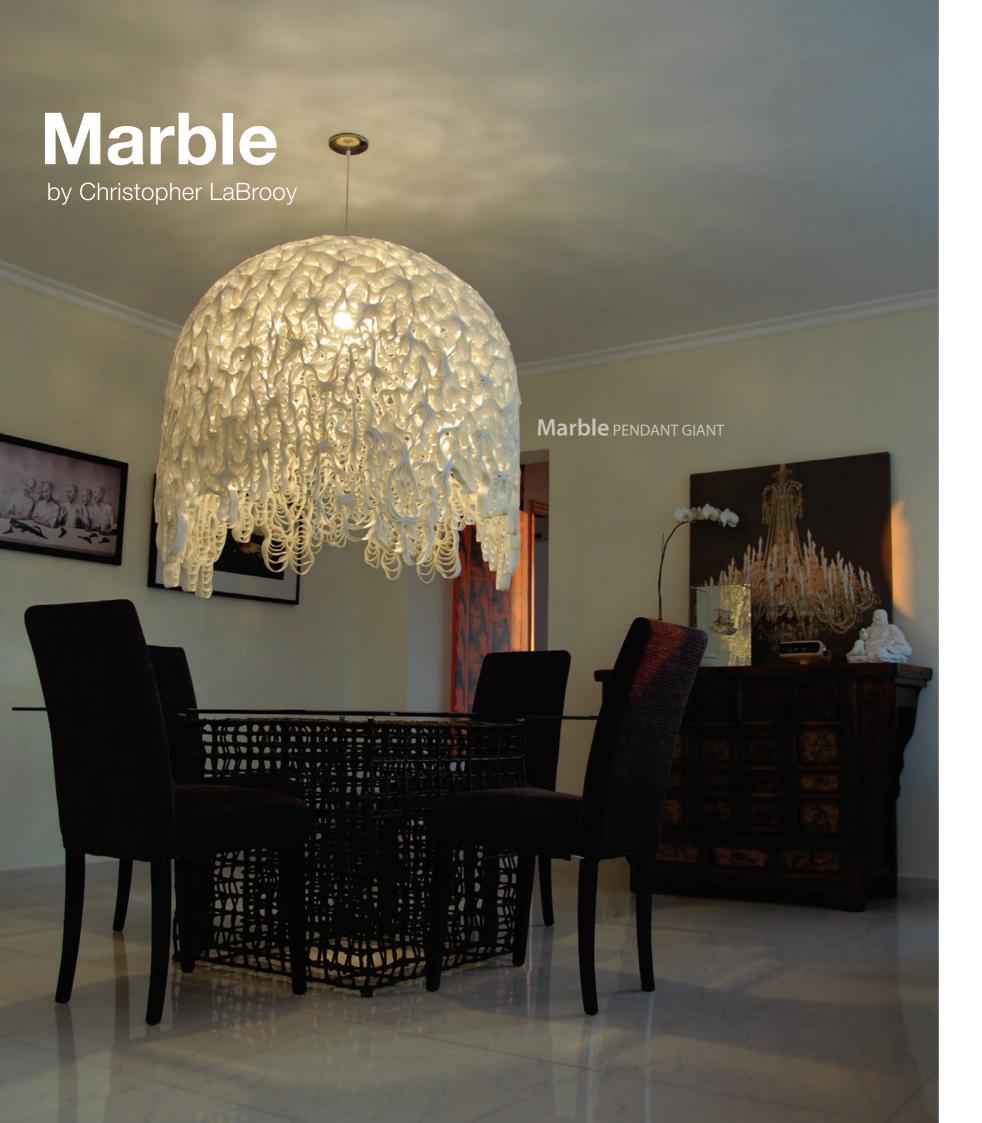

#### Material: Acrylic

Ø 40cm V Approx.

65

Material: Synthetic felt

Marble PENDANT SMALL 2007 10000 E27 1.8m 1.8m 35cm

Loop LARGE TALL with Minima 140