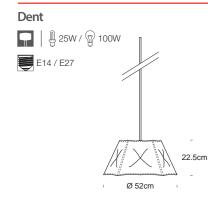

Material: Plated Steel, Polyethylene, Synthetic Wadding

Contemporary and uncompromising; the ultimate shiny polished metal shade. Was it hit by a hammer or dropped in the factory; did bullets bounce off it during testing? None of that.

Clever trickery from Chak makes Dent look like it's pressed or blown metal; when in fact it's not! In reality its soft and lightweight and comes flatpack. It takes 30 seconds to put together with no tools and very few brain cells!