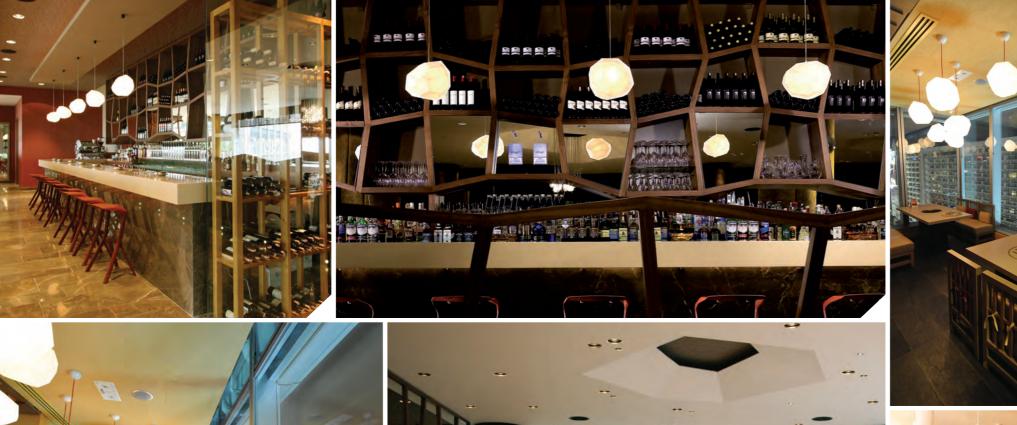

## Asteroid by Koray Ozgen

Koray Ozgen created Asteroid at his Paris based studio, originally as a vase that could rest on various faces. Koray's own production of the vase is still available from the Museum of Modern Art, New York.

He adapted the concept brilliantly for lighting, creating a product for innermost that looks unique from every angle and can rest in numerous positions.

#### Asteroid PENDANT WHITE PLASTIC

Topaz Restaurant, Istanbul. Design, Ozgen Design Studio.