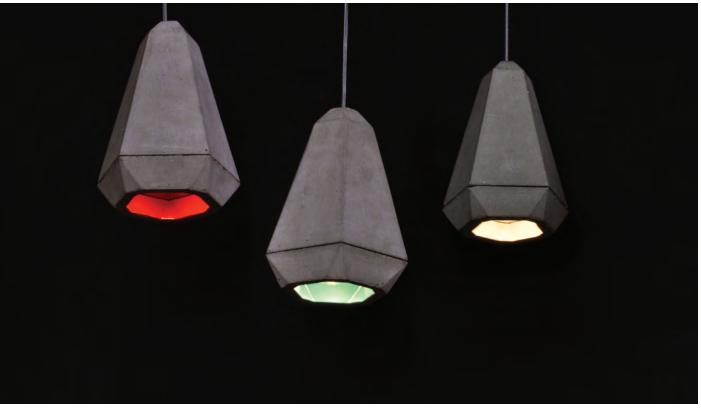

7

Portland, a design offered in two commonly used construction materials, the rough cast of concrete and the milky smooth purity of plaster.

Concrete comes with three interior colour options, aqua, red or white and the plaster is pure white with nothing added.

It's pentagonal jewel like shape is designed to work well in clusters, patterns or lines. A cool calm detail addition to even the most minimally designed interior.

**Polished stainless steel sections** arrayed around its circumference create a surface of small facets, each helping to present part of an amazing fragmented image of its surroundings. The effect often fools the eye into thinking you are looking at glass or crystal until you get closer.