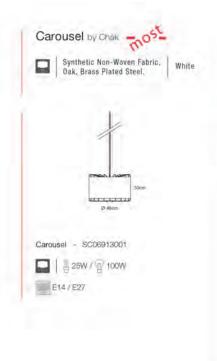

# Carousel by Chak

Material: Synthetic Non-Woven Fabric, Oak, Brass Plated Steel

| Carousel           |        |      |
|--------------------|--------|------|
| 📮   🖣 25W / 🗑 100W | /,     |      |
| E14/E27            |        |      |
|                    |        |      |
|                    |        |      |
|                    | 1200 J | -    |
|                    | 3      | 80cm |
|                    | ست     | -    |
| Ø 46               | icm ı  |      |

The classic hint of a birdcage merged with a contemporary twist of non woven fabric; make this piece both reassuringly familiar and all new at the same time. A perfect light to dine by or a soft look for bedrooms and living areas.