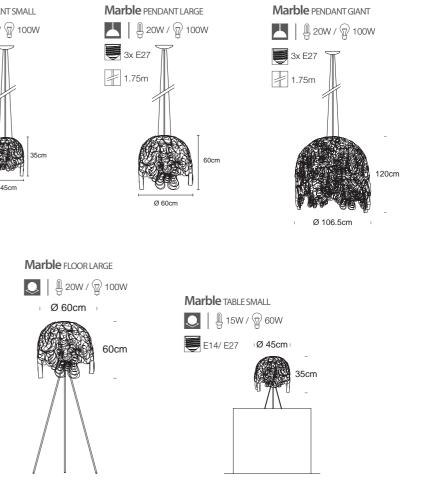

#### Material: Acrylic

Ø 40cm V Approx.

65

Material: Synthetic felt

Marble PENDANT SMALL 2007 10000 E27 1.8m 1.8m 35cm

Loop LARGE TALL with Minima 140