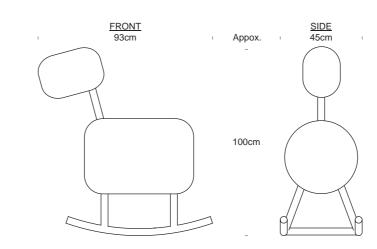

## Hiho by Jarrod Lim

HiHo is a fun yet stylish take on the traditional children's rocking horse remade for grown-ups. Jarrod Lim designed HiHo so you can sit forward and reallyride or alternatively turn around and sit back for a gentler comfortable rocking chair experience. Its practical too and comes with sheepskin covers that are removable for dry cleaning just in case anyone gets too excited.

Our lawyers told us to mention that *'it's not a toy and not suitable for children!'* 

Material: Teak Wood & Sheepskin

Koi takes the simple repetitive form of a fish scale and turns it into both its aesthetic and structure. Each chair is handmade from steel then powder coated in a light 'sand' finish and the seat is made from teak wood.