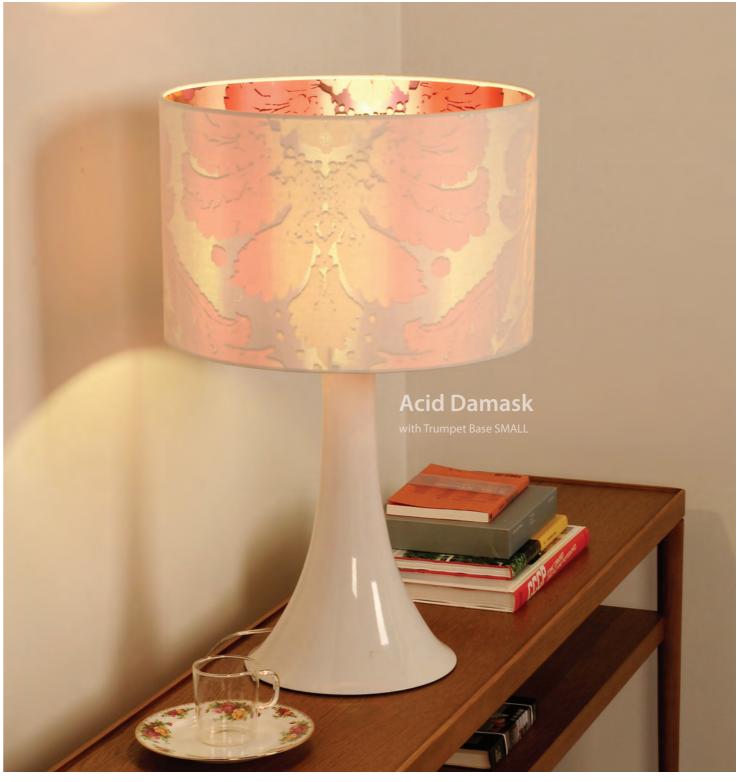

# Acid Damask

by Timorous Beasties

Timorous Beasties were once described as 'William Morris on Acid'

Material: Fabric & PVC

20W / 🖗 100W

E14 / E27

77

For bases and fittings please go to P.84 - 85

Simple effect from the application of 2 overlaid fabrics. Collapsible design is deliberately creased and casual, great for a moody cluster or use a large one alone for a low direct light over a table or lounge area.