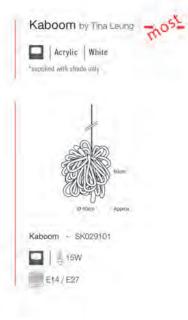

## Kaboom by Tina Leung

Kaboom and the smaller Kapow were the first designs Tina Leung produced for Innermost. A playful use of a simple material make something that is witty and charming but never obtrusive. Great when used alone and stunning when grouped closely together to create a bigger piece.