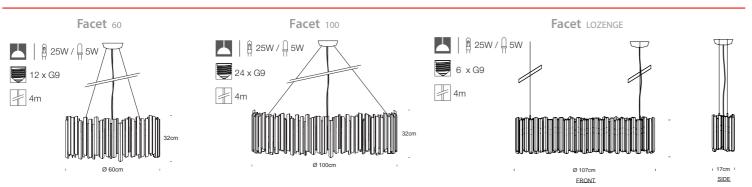

It's pentagonal jewel like shape is designed to work well in clusters, patterns or lines. A cool calm detail addition to even the most minimally designed interior.

**Polished stainless steel sections** arrayed around its circumference create a surface of small facets, each helping to present part of an amazing fragmented image of its surroundings. The effect often fools the eye into thinking you are looking at glass or crystal until you get closer.