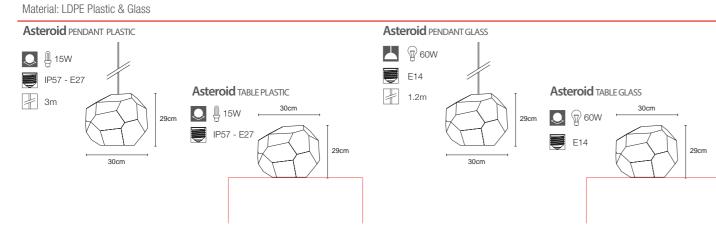

## Asteroid by Koray Ozgen

Koray Ozgen created Asteroid at his Paris based studio, originally as a vase that could rest on various faces. Koray's own production of the vase is still available from the Museum of Modern Art, New York.

He adapted the concept brilliantly for lighting, creating a product for innermost that looks unique from every angle and can rest in numerous positions.

#### Asteroid PENDANT WHITE PLASTIC

Topaz Restaurant, Istanbul. Design, Ozgen Design Studio.

#### Material: Acrylic

Ø 40cm V Approx.

65

Material: Synthetic felt

Marble PENDANT SMALL 2007 10000 E27 1.8m 1.8m 35cm

Loop LARGE TALL with Minima 140