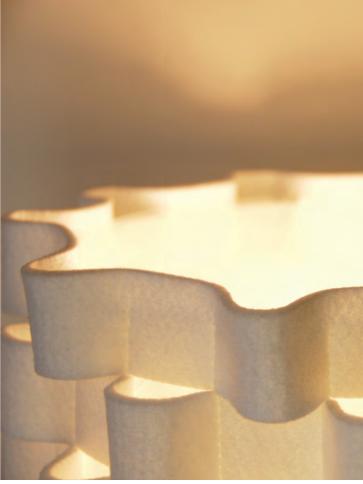

#### Material: Acrylic

Ø 40cm V Approx.

65

Material: Synthetic felt

Marble PENDANT SMALL 2007 10000 E27 1.8m 1.8m 35cm

Loop LARGE TALL with Minima 140