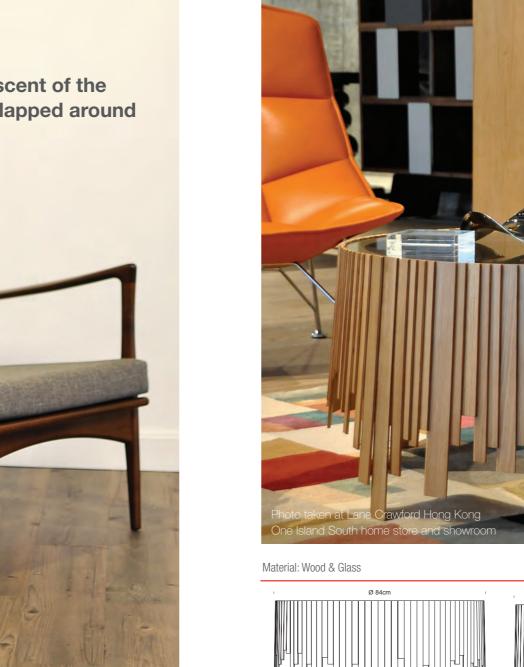

Material: Wood & Glass

Ø 50cm

Ø 26cm

The handmade construction of Clinker is based on traditional boat building techniques. Each slat is laid individually and pinned and glued into place.

A simple colour pallet is offered in Black, White, Red or natural Teak wood.

Rich Brilliant Willing was formed by Theo Richardson, Charles Brill and Alexander Williams. Rich Brilliant Willing is an internationally recognised multidisciplinary design studio based in New York. Their methodology is evident in their work, a combination of technical sophistication with old-fashioned sleight of hand.