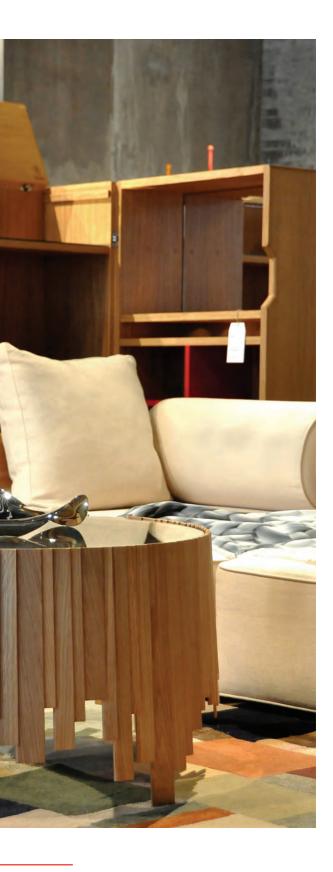

## Clinker COFFEE TABLE

The construction of Clinker is a handmade process reminiscent of the traditional boat building style 'clinker' where slats are overlapped around a boats hull. The timbers are all hand selected which

together with the process make each piece unique.

DESIGN NOW

Clinker COFFEE TABLE

Ø 51cm