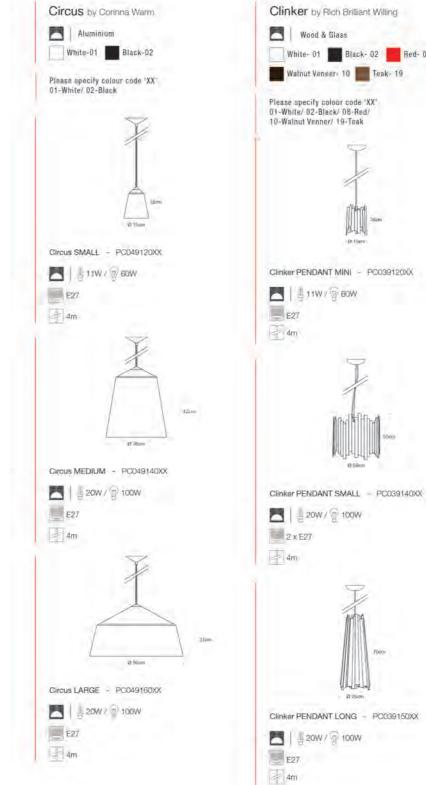

**Circus** LARGE

Circus SMALL

Berlin born, London based Corinna Warm based these beautiful pendants on the shape of Victorian Circus tents.

#### Material: Alluminium

Circus MEDIUM

Private residence, Basel (Switzerland) Photographer: Oliver Lang Architect: Beer + Merz Architects, Basel

Material: Wood & Glass

Ø 50cm

Ø 26cm

The handmade construction of Clinker is based on traditional boat building techniques. Each slat is laid individually and pinned and glued into place.

A simple colour pallet is offered in Black, White, Red or natural Teak wood.

Rich Brilliant Willing was formed by Theo Richardson, Charles Brill and Alexander Williams. Rich Brilliant Willing is an internationally recognised multidisciplinary design studio based in New York. Their methodology is evident in their work, a combination of technical sophistication with old-fashioned sleight of hand.

### Clinker Pendant LONG

Material: Mirror polished stainless steel & white powder coat

Buckle is an ambient lighting sculpture – it illuminates by bouncing light off its own internal surfaces and provides background light. It is neither a classic up or downlighter but produces a unique effect all of its own. The effect it creates has often been likened to light bouncing off water.