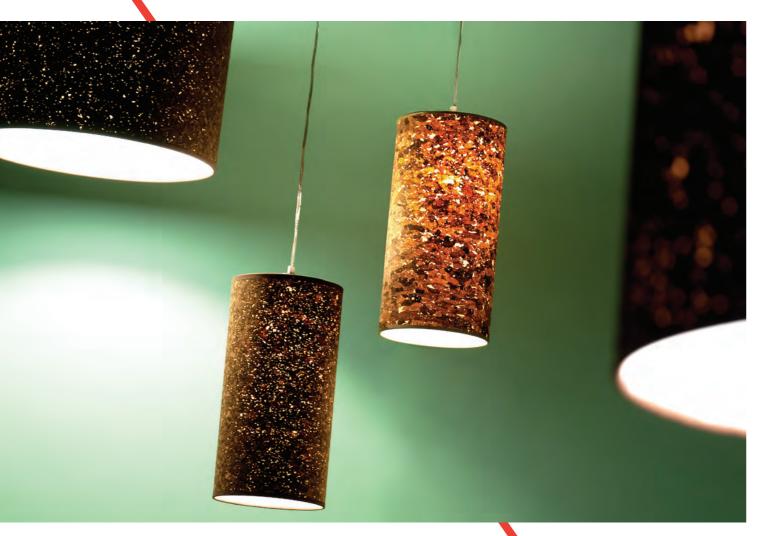

# **Cork** by innermost

## Natural cork served wafer thin to allow delicious light to filter through.

### Material: Natural Cork backed onto PVC, Powder coated Steel