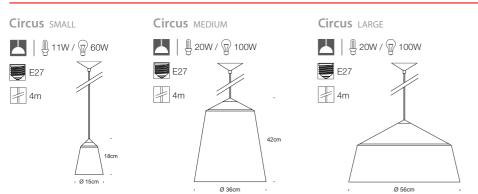

**Circus** LARGE

Circus SMALL

Berlin born, London based Corinna Warm based these beautiful pendants on the shape of Victorian Circus tents.

#### Material: Alluminium

Circus MEDIUM

Private residence, Basel (Switzerland) Photographer: Oliver Lang Architect: Beer + Merz Architects, Basel