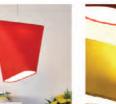

## LOOP by Anne Kyyrö Quinn

Anne Kyyrö Quinn was born in Helsinki, Finland and studied in London where she now has her studio and an established textile business. She has won numerous awards and has worked with innermost since we began in 1999.

Material: Synthetic felt

**69** 

A subtle change in shape from square at the base to a circle at the top combine with a moulded diffuser to complete a simple but distinctive design.

Material: Steel, Acrylic, Synthetic & Fabric