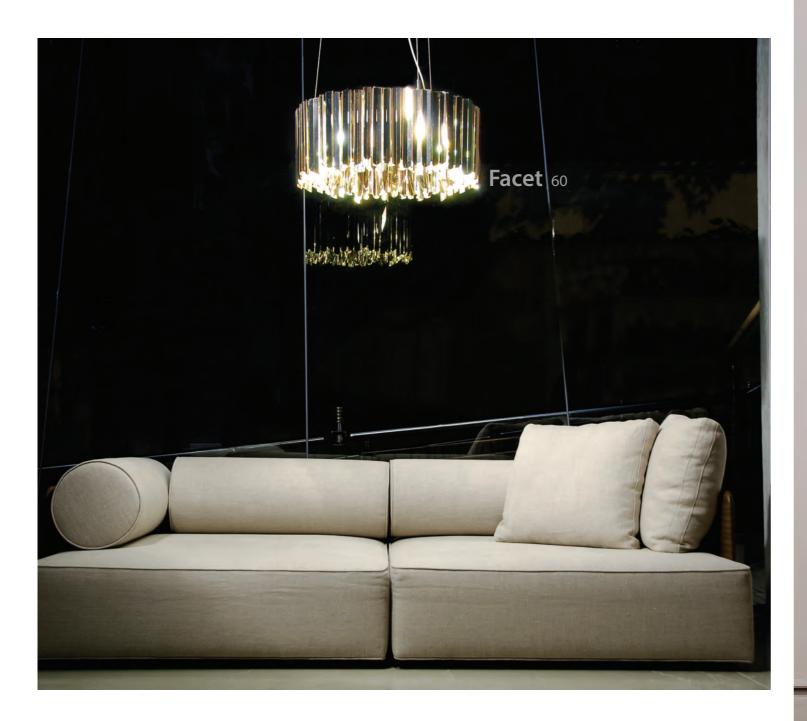

It's pentagonal jewel like shape is designed to work well in clusters, patterns or lines. A cool calm detail addition to even the most minimally designed interior.

**Polished stainless steel sections** arrayed around its circumference create a surface of small facets, each helping to present part of an amazing fragmented image of its surroundings. The effect often fools the eye into thinking you are looking at glass or crystal until you get closer.