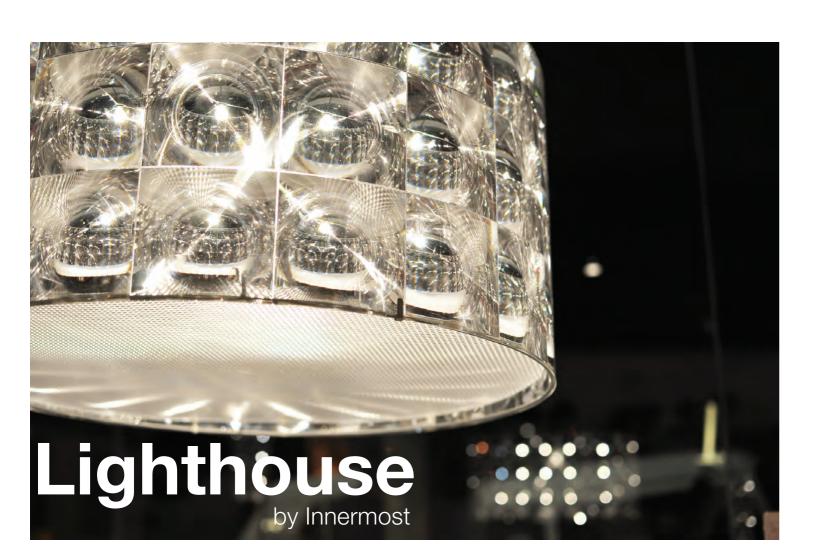

### Take one light bulb and multiply. An array of lenses help create this stunning optical effect as the light source is duplicated.

## Lighthouse Large

### Lighthouse extra large

ì

with Tripod Base FLOOR

For bases and fittings please go to P.84 - 85

# Lighthouse LARGE with Cracker Base FLOOR

| Material: Steel |                |
|-----------------|----------------|
| Bubble          |                |
|                 | ∏ 3 x 1W       |
| Ś               | GU10 Spotlight |
|                 | 4m             |
|                 | · Ø 18cm ·     |