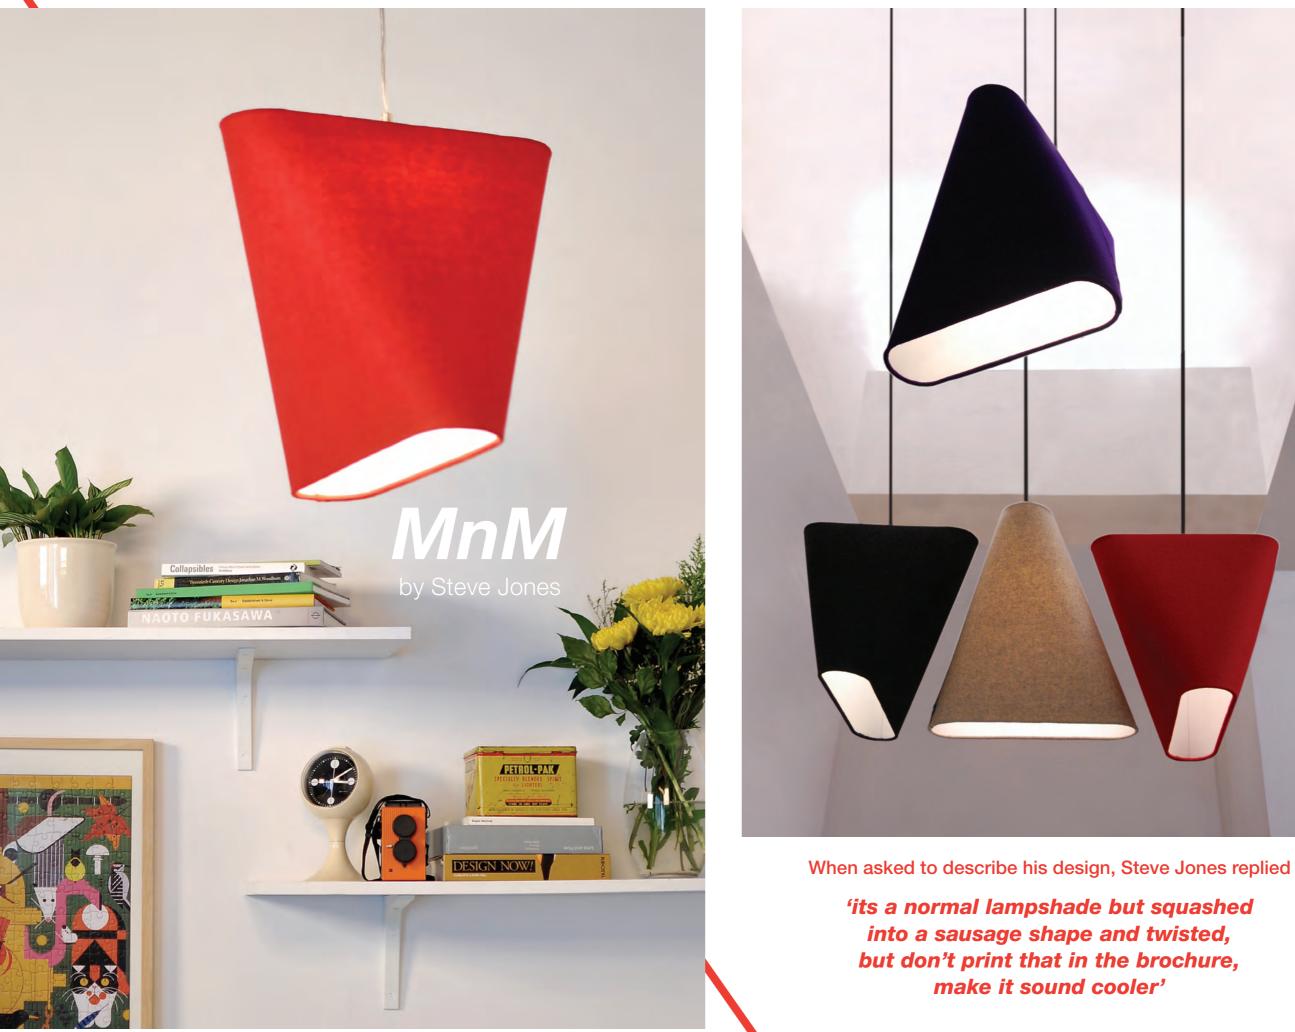

Lighthouse/ 42

MnM/ 94

Fit/ 96

Loop 2/70

Kobe/ 82

RD2SQ/ 72

Metallic/ 84

Aviva Rocker/ 98 Aviva/ 100