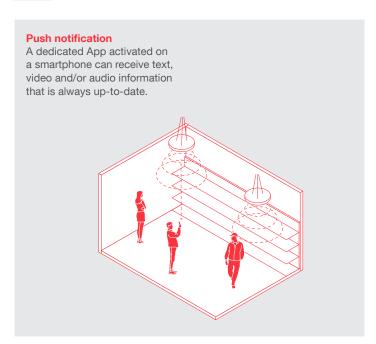

The same interface also activates a beacon which can be used possible to transmit text and/or audio-visual signals from each device useful for creating a multisensory experience. Space management and Indoor positioning are other smart services that can always be activated via Bluetooth. Isola converts light into value.