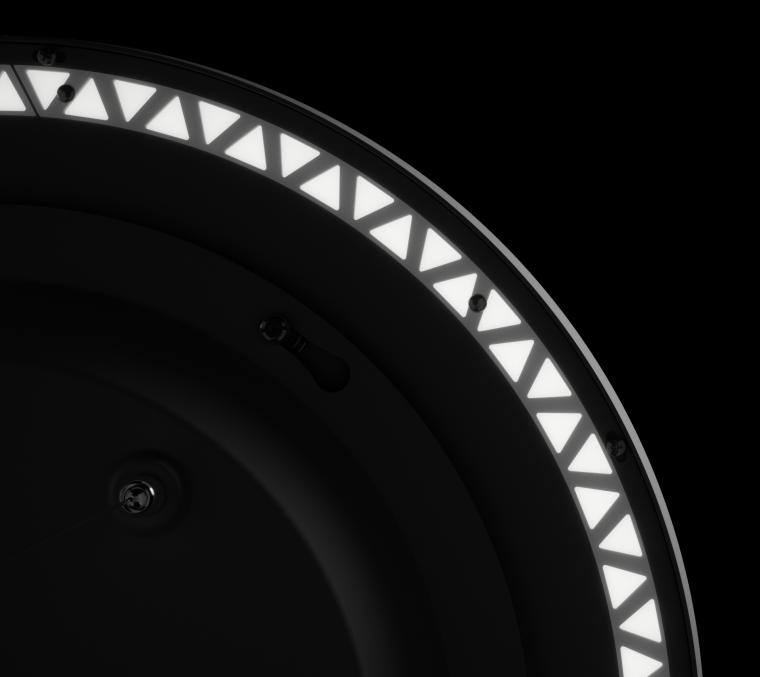

Refined design: a detail around the perimeter, engraved in the upper part, creates an embroidery of light and a floating effect in space.