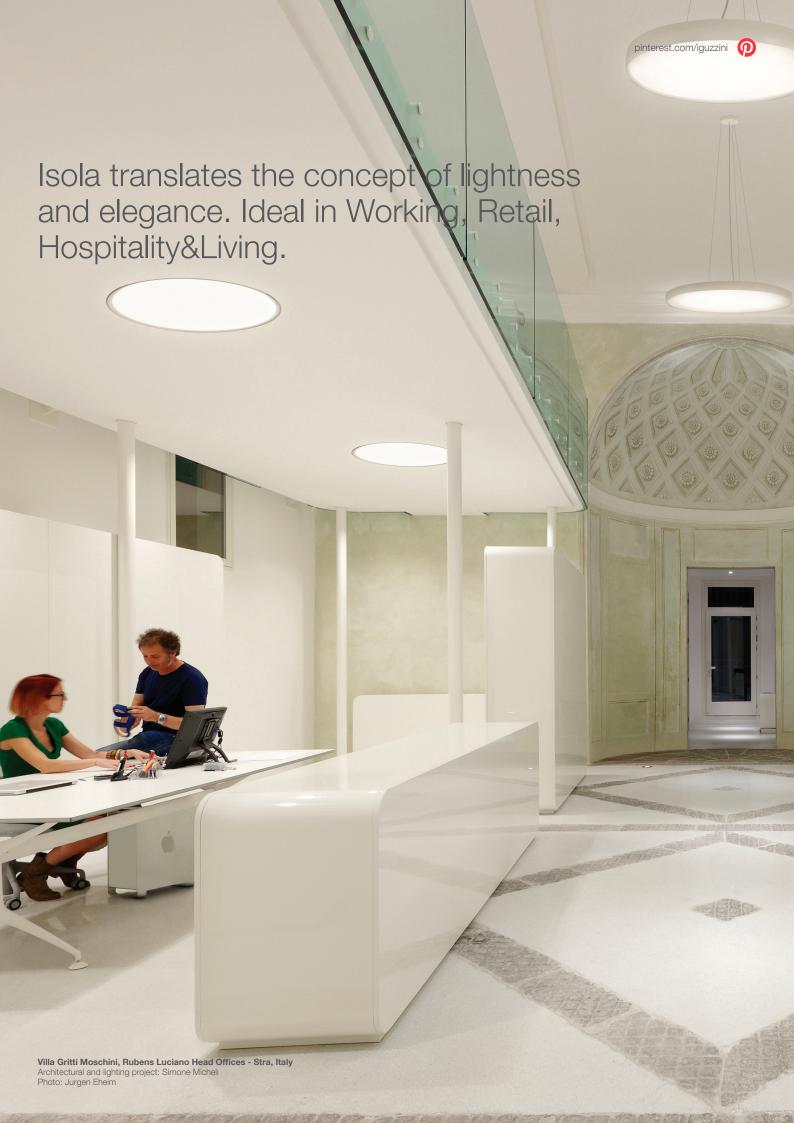

## Isola

# Floating Comfort

Isola translates the concept of lightweight and elegance into light. A discrete aura emission creates a floating effect in space. Three extremely compact circular shapes with diameters of 590 mm, 870 mm and 1150 mm share a soft and all-embracing design. Two optics are available, general lighting with an opal methacrylate diffuser screen, and controlled luminance with a micro-prismatic diffuser screen

Refined design: a detail around the perimeter, engraved in the upper part, creates an embroidery of light and a floating effect in space.