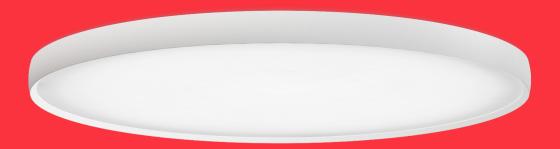

# Floating Comfort

Isola translates the concept of lightweight and elegance into light. A discrete aura emission creates a floating effect in space. Three extremely compact circular shapes with diameters of 590 mm, 870 mm and 1150 mm share a soft and all-embracing design. Two optics are available, general lighting with an opal methacrylate diffuser screen, and controlled luminance with a micro-prismatic diffuser screen

that ensures high luminous efficiency and perfect luminance control at UGR<19, with single and dual emission. Luminous flux values from 5770 to 22436 lumen system. Tunable white versions and high colour rendering. Pendant, recessed and surface installation. Light beyond light: Isola becomes an intelligence-of-light tool.

## **Overview**

Pendant

ø 887 mm