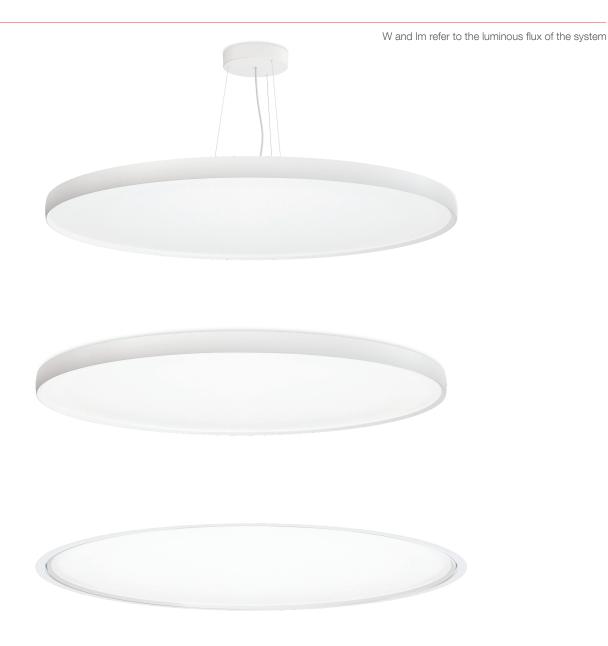

# Floating Comfort

Isola translates the concept of lightweight and elegance into light. A discrete aura emission creates a floating effect in space. Three extremely compact circular shapes with diameters of 590 mm, 870 mm and 1150 mm share a soft and all-embracing design. Two optics are available, general lighting with an opal methacrylate diffuser screen, and controlled luminance with a micro-prismatic diffuser screen

## **Overview**

Pendant

ø 887 mm

#### ø 1157 mm

**General Lighting** 39 W - 6800 lm **UGR<19 3000 cd/sq.m.** 26 W - 5220 lm

\* recessed or pendant installation using an accessory

Aura/Downlight

Wall mount versions ø (mm): 597 - 887 with aura