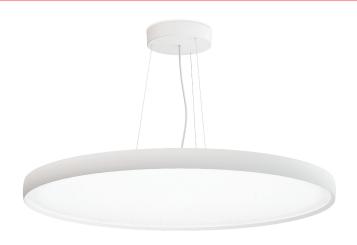

# Floating Comfort

Isola translates the concept of lightweight and elegance into light. A discrete aura emission creates a floating effect in space. Three extremely compact circular shapes with diameters of 590 mm, 870 mm and 1150 mm share a soft and all-embracing design. Two optics are available, general lighting with an opal methacrylate diffuser screen, and controlled luminance with a micro-prismatic diffuser screen

## **Overview**

Pendant

ø 887 mm