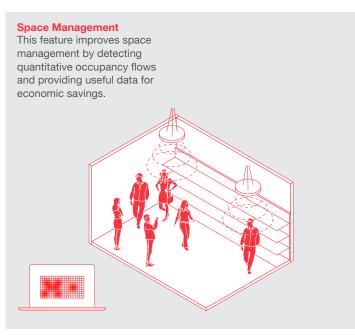

The same interface also activates a beacon which can be used possible to transmit text and/or audio-visual signals from each device useful for creating a multisensory experience. Space management and Indoor positioning are other smart services that can always be activated via Bluetooth. Isola converts light into value.