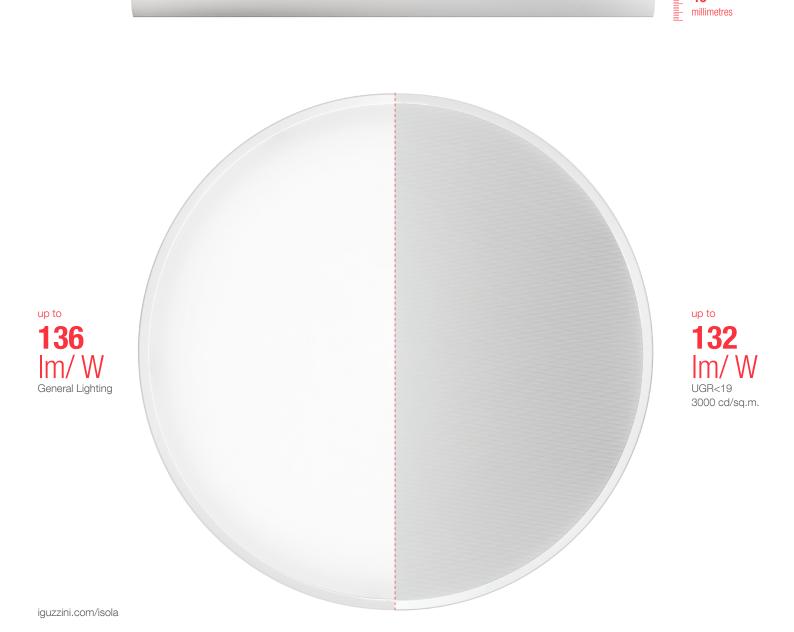

that ensures high luminous efficiency and perfect luminance control at UGR<19, with single and dual emission. Luminous flux values from 5770 to 22436 lumen system. Tunable white versions and high colour rendering. Pendant, recessed and surface installation. Light beyond light: Isola becomes an intelligence-of-light tool.

# **Ø 597 mm General Lighting** 39 W - 6800 lm **UGR<19 3000 cd/sq.m.** 26 W - 5220 lm

**General Lighting** 39 W - 6800 lm **UGR<19 3000 cd/sq.m.** 26 W - 5220 lm

#### ø 1157 mm

**General Lighting** 39 W - 6800 lm **UGR<19 3000 cd/sq.m.** 26 W - 5220 lm

\* recessed or pendant installation using an accessory

Aura/Downlight

Wall mount versions ø (mm): 597 - 887 with aura