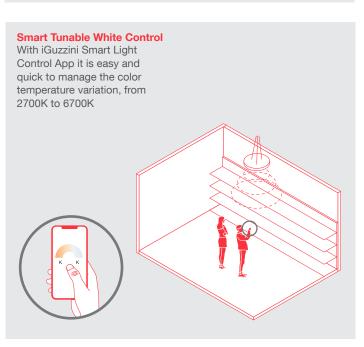

## Focusing on simplicity

An appliance is smart when it contributes to the overall well-being of people through simple, intuitive use and a universal language. Isola is smart because it integrates the BLE-Dali 4 interface which, by converting the Dali signal into the Bluetooth Low Energy standard, allows management of all illumination functions, even Tunable White, directly from your smartphone using through an App.

The same interface also activates a beacon which can be used possible to transmit text and/or audio-visual signals from each device useful for creating a multisensory experience. Space management and Indoor positioning are other smart services that can always be activated via Bluetooth. Isola converts light into value.