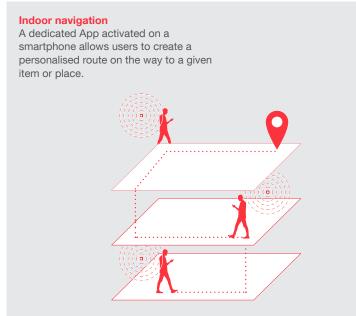

The same interface also activates a beacon which can be used possible to transmit text and/or audio-visual signals from each device useful for creating a multisensory experience. Space management and Indoor positioning are other smart services that can always be activated via Bluetooth. Isola converts light into value.