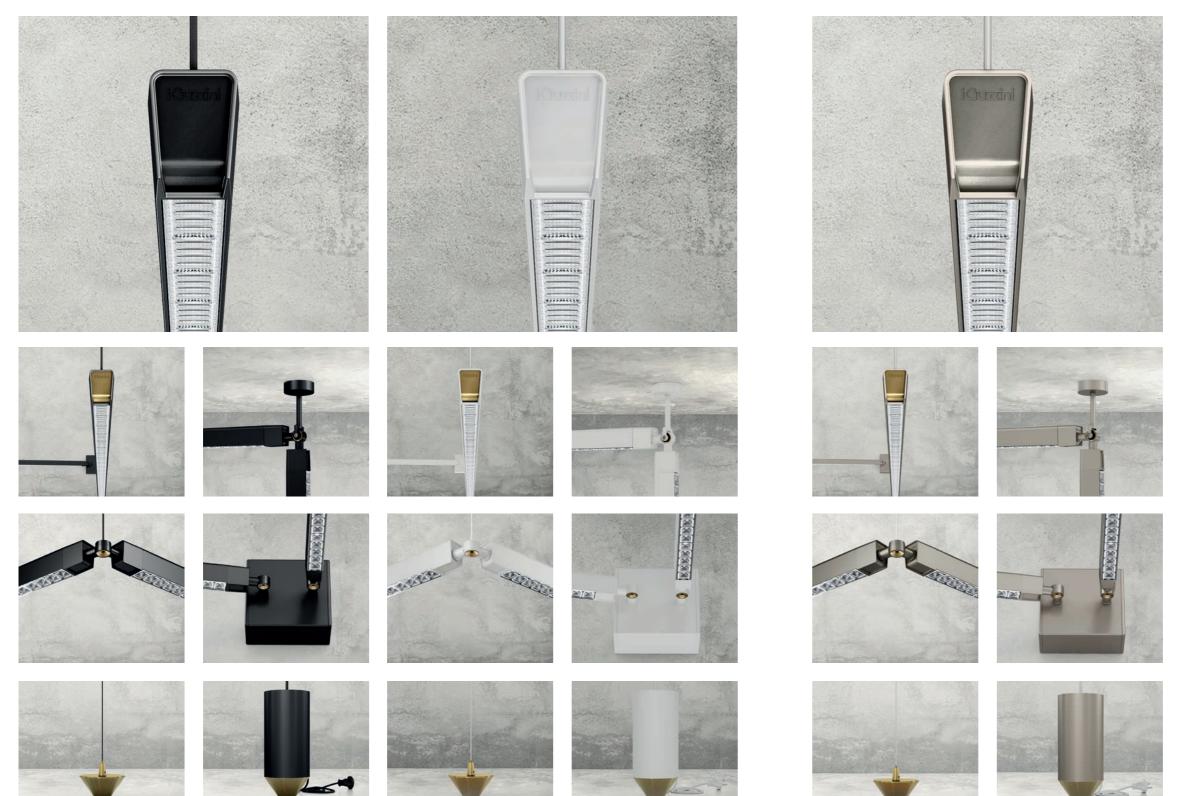

## **Versatile installation**

Anywhere and in any way, up to 15 metres of light.

Libera eliminates any spatial constraint and provides infinite installation potential. The basic module can be used on its own or to create flexible and scenic decorative geometries. The joint can rotate 360° in three planes to rotate the wand and direct the light where needed, thereby adapting to any context and any space. A single driver you can reach up to 15 metres of lighting composition without having to implement new wiring systems. The project integrates three compositional elements - light rod, joint and base - into an organic whole with strong roots in Italy's elegant, thoughtful and surprising. always tradition

Libera is a composition tool that lights up your imagination. It can build complex systems or be a stand-alone luminous feature.

Harmonious combinations and finishes to build your own Libera system, free to express your personality in space

#### Black / White / Titanium / Sapphire Blue