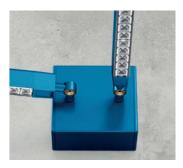

## **Versatile installation**

Anywhere and in any way, up to 15 metres of light.

Libera eliminates any spatial constraint and provides infinite installation potential. The basic module can be used on its own or to create flexible and scenic decorative geometries. The joint can rotate 360° in three planes to rotate the wand and direct the light where needed, thereby adapting to any context and any space. A single driver you can reach up to 15 metres of lighting composition without having to implement new wiring systems. The project integrates three compositional elements - light rod, joint and base - into an organic whole with strong roots in Italy's elegant, thoughtful and surprising. always tradition

Libera is a composition tool that lights up your imagination. It can build complex systems or be a stand-alone luminous feature.