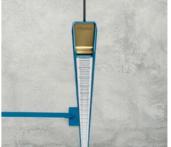

## **Versatile installation**

Anywhere and in any way, up to 15 metres of light.

Libera eliminates any spatial constraint and provides infinite installation potential. The basic module can be used on its own or to create flexible and scenic decorative geometries. The joint can rotate 360° in three planes to rotate the wand and direct the light where needed, thereby adapting to any context and any space. A single driver you can reach up to 15 metres of lighting composition without having to implement new wiring systems. The project integrates three compositional elements - light rod, joint and base - into an organic whole with strong roots in Italy's elegant, thoughtful and surprising. always tradition

Libera is a composition tool that lights up your imagination. It can build complex systems or be a stand-alone luminous feature.