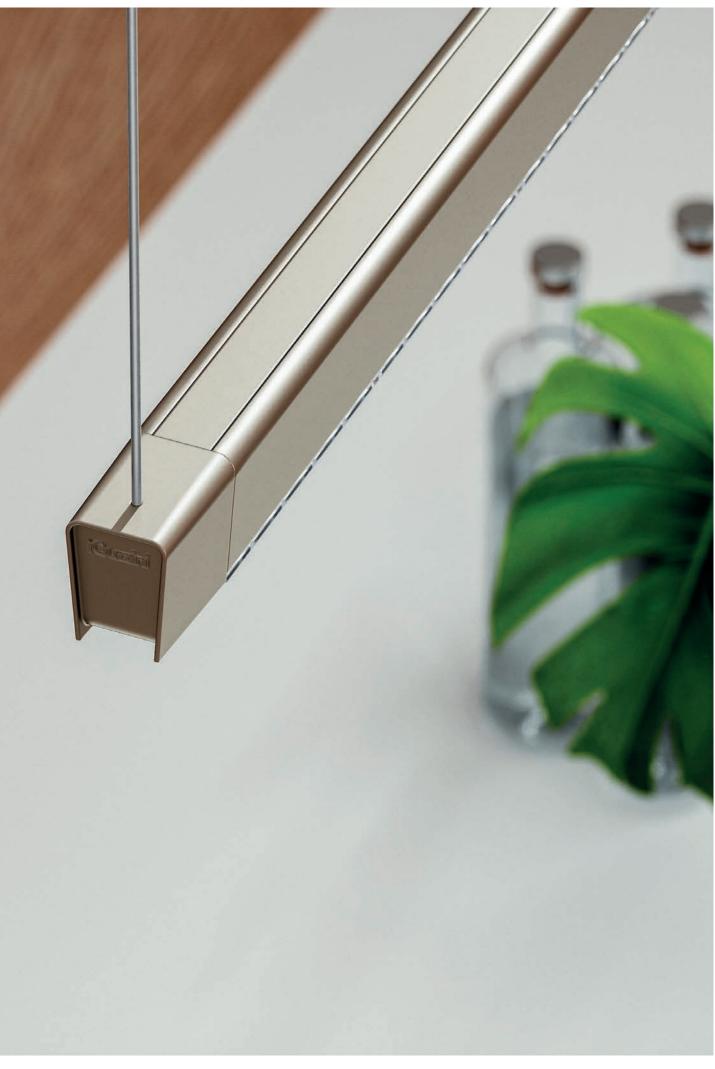

## The signs of the times in a reflection.

The brass joint is a design story by Maurici Gines. If emphasises the formal and functional transition: a bright, golden joint that highlights the energy path and changes in direction of the luminous lines. Brass is a high-prestige, sustainable material that reflects light, achieving a different, almost magical effect. When not plated with chrome, brass is not

only a vital technical element but also a narrative aspect adding materiality by transforming it into colours and appearances while stratifying the passage of time. Brass takes but does not emit light - it emits a shine. It marks passing time and reflects the authenticity of a timeless object.