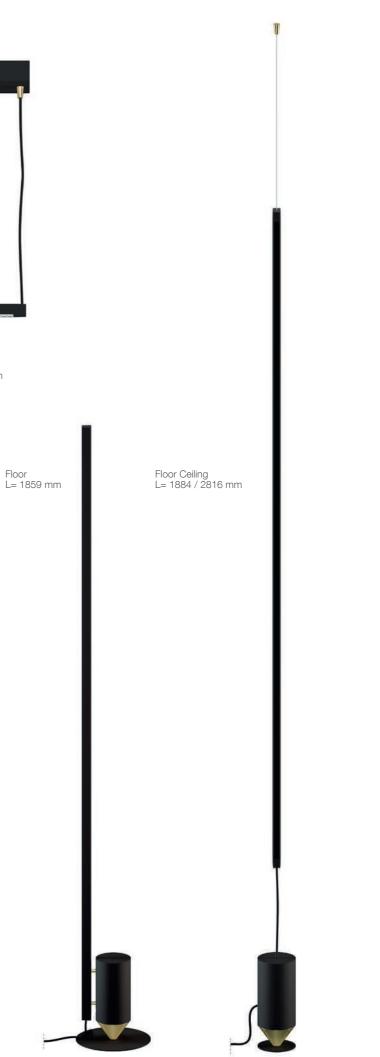

Libera Free your mind

Libera stand alone

Pendant L= 1828 / 1428 mm

Wall-mounted L= 600 / 1087 mm

Keep exploring Libera www.iguzzini.com/it/libera-free-your-mind/

Credits Graphic design, page layout iGuzzini Printing Centroffset - Fabbrico (RE) Rendering iGuzzini