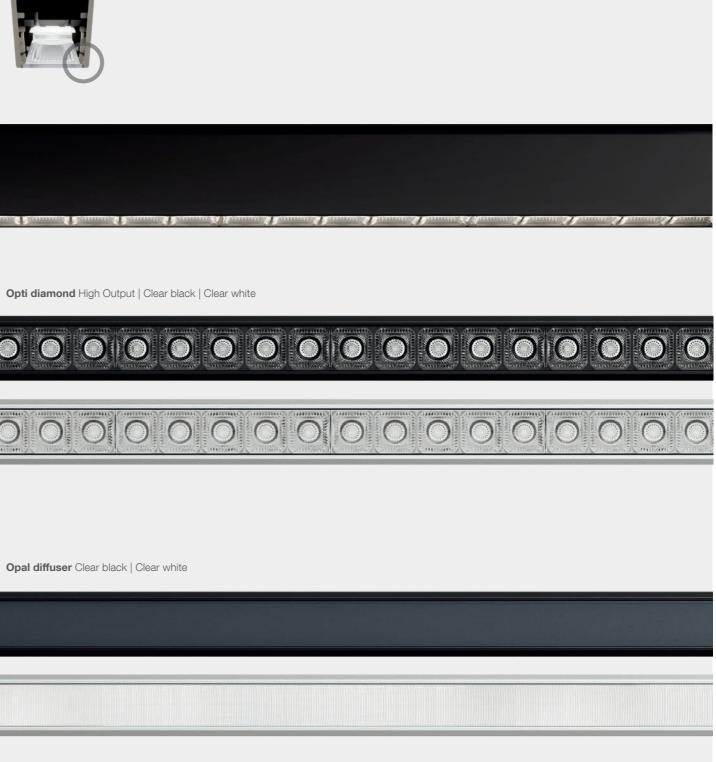

### 100%

The lighting or hidden profiles transform the optic into a decorative and functional element by changing spatial perception.

Libera integrates several optical possibilities depending on visual as well as aesthetic requirements. Optidiamond professional optics are available in two shades - white or black - that modulate light for richer and brighter or softer and more elegant effects. Libera also integrates optics with a micro-prismatic texture diffuser for soft and general lighting of the setting.

#### **Lighting profile**

Opti diamond Low Output UGR <19 | High Output | Clear black | Clear white

## 

**Hidden profile** 

The two finishes - black and white - once again allow the optics to be matched with the colour of the profile, while also transforming it into a decorative element. Lastly, the optics can be left visible to create a luminous profile that emphasises linearity, or hidden to create an invisible light source effect.