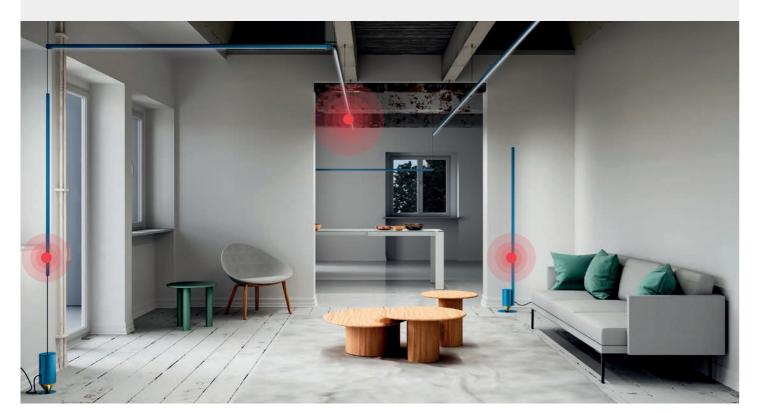

### +25% 25% additional savings with the use of control systems

Libera integrates sensors and responds to the latest control and smart technologies. Libera is smart and intelligence generates freedom. No architectural product is so rich in technology and intelligence: In just 15 mm, Libera integrates sensors and responds to the latest control technologies. Automatic light management, based on movements or ambient light, implements a responsible approach that generates visual well-being and energy savings. New LED technologies help drastically reduce

## **Magical light** Perceptive excellence and comfort.

Optics are the technological heart of lighting fixtures and iGuzzini designs, develops and produces all kinds of optic in-house, seeking a made-to-measure effect to meet lighting requirements. Libera integrates very high performance Optidiamond miniaturized optical technology (just 15 mm) and is also suitable for workplaces. The new patented Opti Diamond optic is