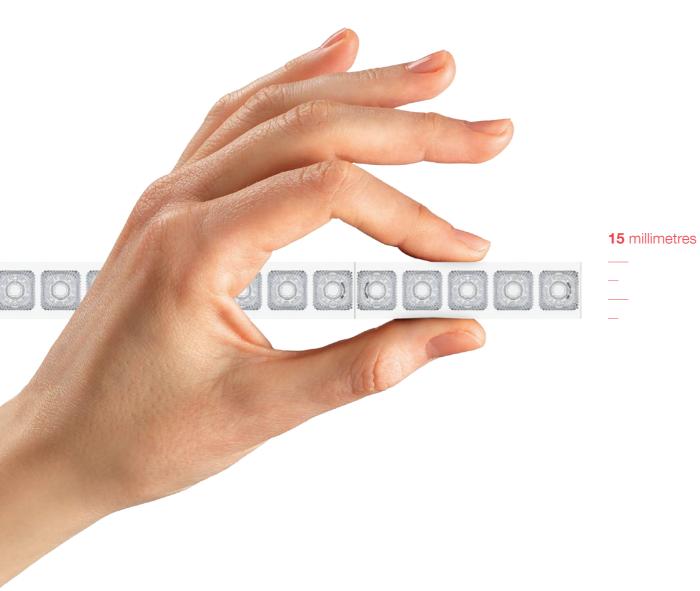

## **Versatile installation**

Anywhere and in any way, up to 15 metres of light.

Libera eliminates any spatial constraint and provides infinite installation potential. The basic module can be used on its own or to create flexible and scenic decorative geometries. The joint can rotate 360° in three planes to rotate the wand and direct the light where needed, thereby adapting to any context and any space. A single driver you can reach up to 15 metres of lighting composition without having to implement new wiring systems. The project integrates three compositional elements - light rod, joint and base - into an organic whole with strong roots in Italy's elegant, thoughtful and surprising. always tradition

## **Magical light** Perceptive excellence and comfort.

Optics are the technological heart of lighting fixtures and iGuzzini designs, develops and produces all kinds of optic in-house, seeking a made-to-measure effect to meet lighting requirements. Libera integrates very high performance Optidiamond miniaturized optical technology (just 15 mm) and is also suitable for workplaces. The new patented Opti Diamond optic is