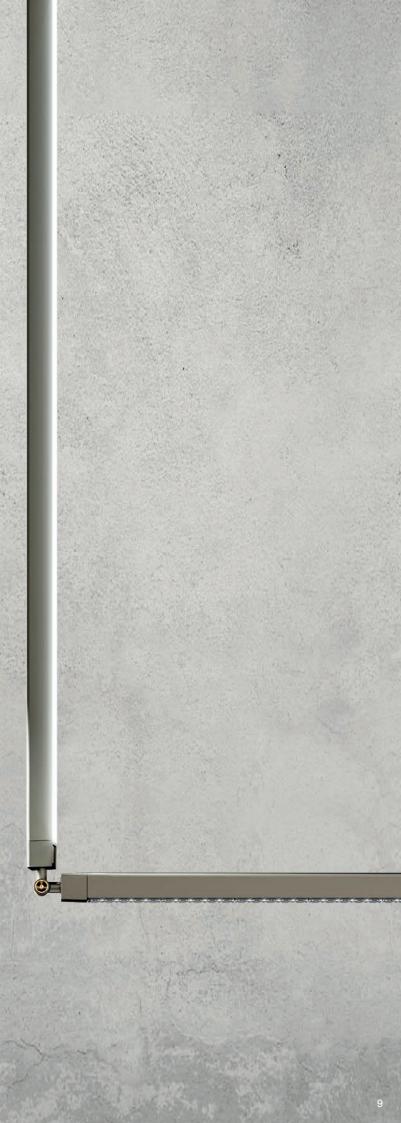

## **Versatile installation**

Anywhere and in any way, up to 15 metres of light.

Libera eliminates any spatial constraint and provides infinite installation potential. The basic module can be used on its own or to create flexible and scenic decorative geometries. The joint can rotate 360° in three planes to rotate the wand and direct the light where needed, thereby adapting to any context and any space. A single driver you can reach up to 15 metres of lighting composition without having to implement new wiring systems. The project integrates three compositional elements - light rod, joint and base - into an organic whole with strong roots in Italy's elegant, thoughtful and surprising. always tradition

Libera is a composition tool that lights up your imagination. It can build complex systems or be a stand-alone luminous feature.