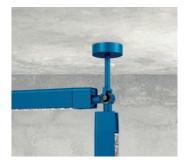

## The signs of the times in a reflection.

The brass joint is a design story by Maurici Gines. If emphasises the formal and functional transition: a bright, golden joint that highlights the energy path and changes in direction of the luminous lines. Brass is a high-prestige, sustainable material that reflects light, achieving a different, almost magical effect. When not plated with chrome, brass is not

only a vital technical element but also a narrative aspect adding materiality by transforming it into colours and appearances while stratifying the passage of time. Brass takes but does not emit light - it emits a shine. It marks passing time and reflects the authenticity of a timeless object.