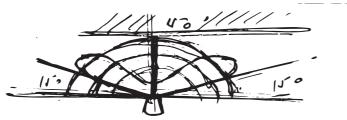

## **Versatile installation**

Anywhere and in any way, up to 15 metres of light.

Libera eliminates any spatial constraint and provides infinite installation potential. The basic module can be used on its own or to create flexible and scenic decorative geometries. The joint can rotate 360° in three planes to rotate the wand and direct the light where needed, thereby adapting to any context and any space. A single driver you can reach up to 15 metres of lighting composition without having to implement new wiring systems. The project integrates three compositional elements - light rod, joint and base - into an organic whole with strong roots in Italy's elegant, thoughtful and surprising. always tradition