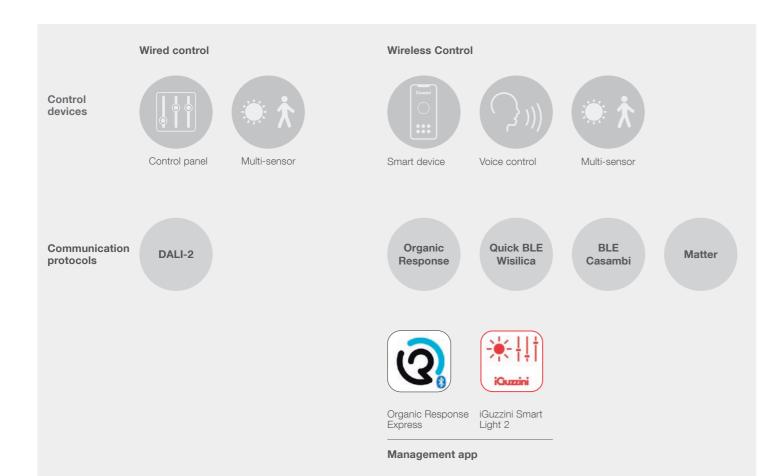

## **Versatile installation**

Anywhere and in any way, up to 15 metres of light.

Libera eliminates any spatial constraint and provides infinite installation potential. The basic module can be used on its own or to create flexible and scenic decorative geometries. The joint can rotate 360° in three planes to rotate the wand and direct the light where needed, thereby adapting to any context and any space. A single driver you can reach up to 15 metres of lighting composition without having to implement new wiring systems. The project integrates three compositional elements - light rod, joint and base - into an organic whole with strong roots in Italy's elegant, thoughtful and surprising. always tradition

Libera is a composition tool that lights up your imagination. It can build complex systems or be a stand-alone luminous feature.