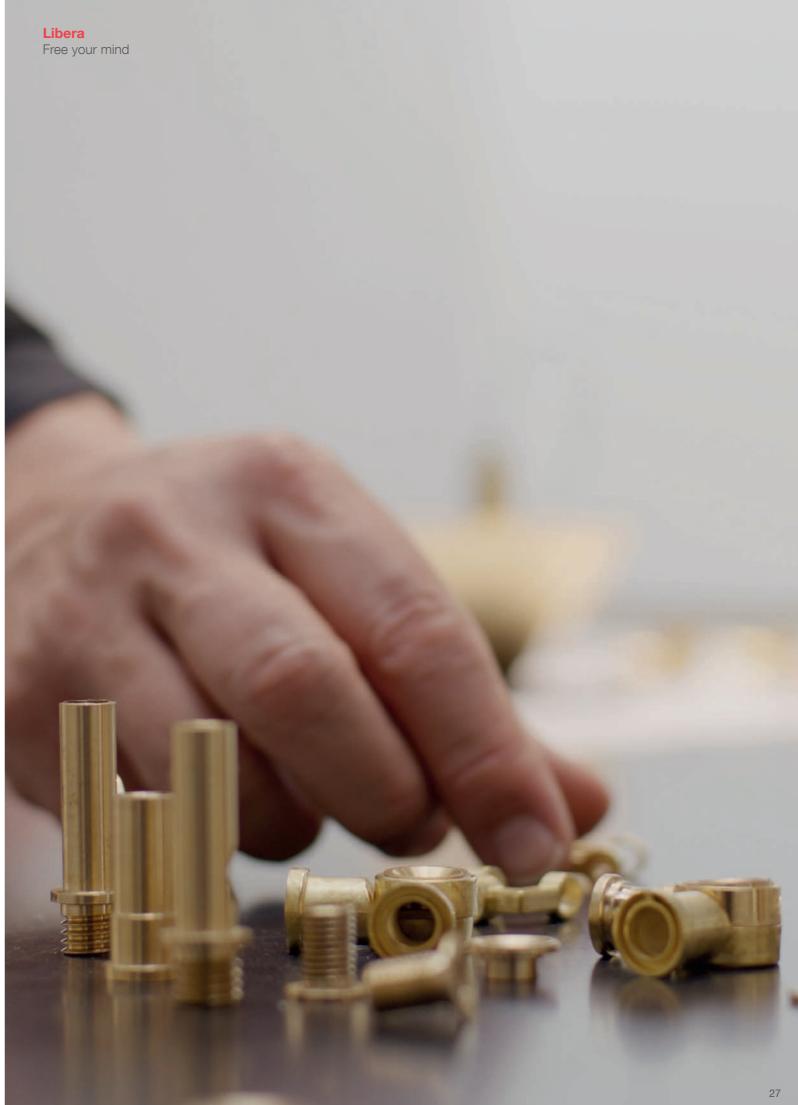

## The signs of the times in a reflection.

The brass joint is a design story by Maurici Gines. If emphasises the formal and functional transition: a bright, golden joint that highlights the energy path and changes in direction of the luminous lines. Brass is a high-prestige, sustainable material that reflects light, achieving a different, almost magical effect. When not plated with chrome, brass is not

only a vital technical element but also a narrative aspect adding materiality by transforming it into colours and appearances while stratifying the passage of time. Brass takes but does not emit light - it emits a shine. It marks passing time and reflects the authenticity of a timeless object.