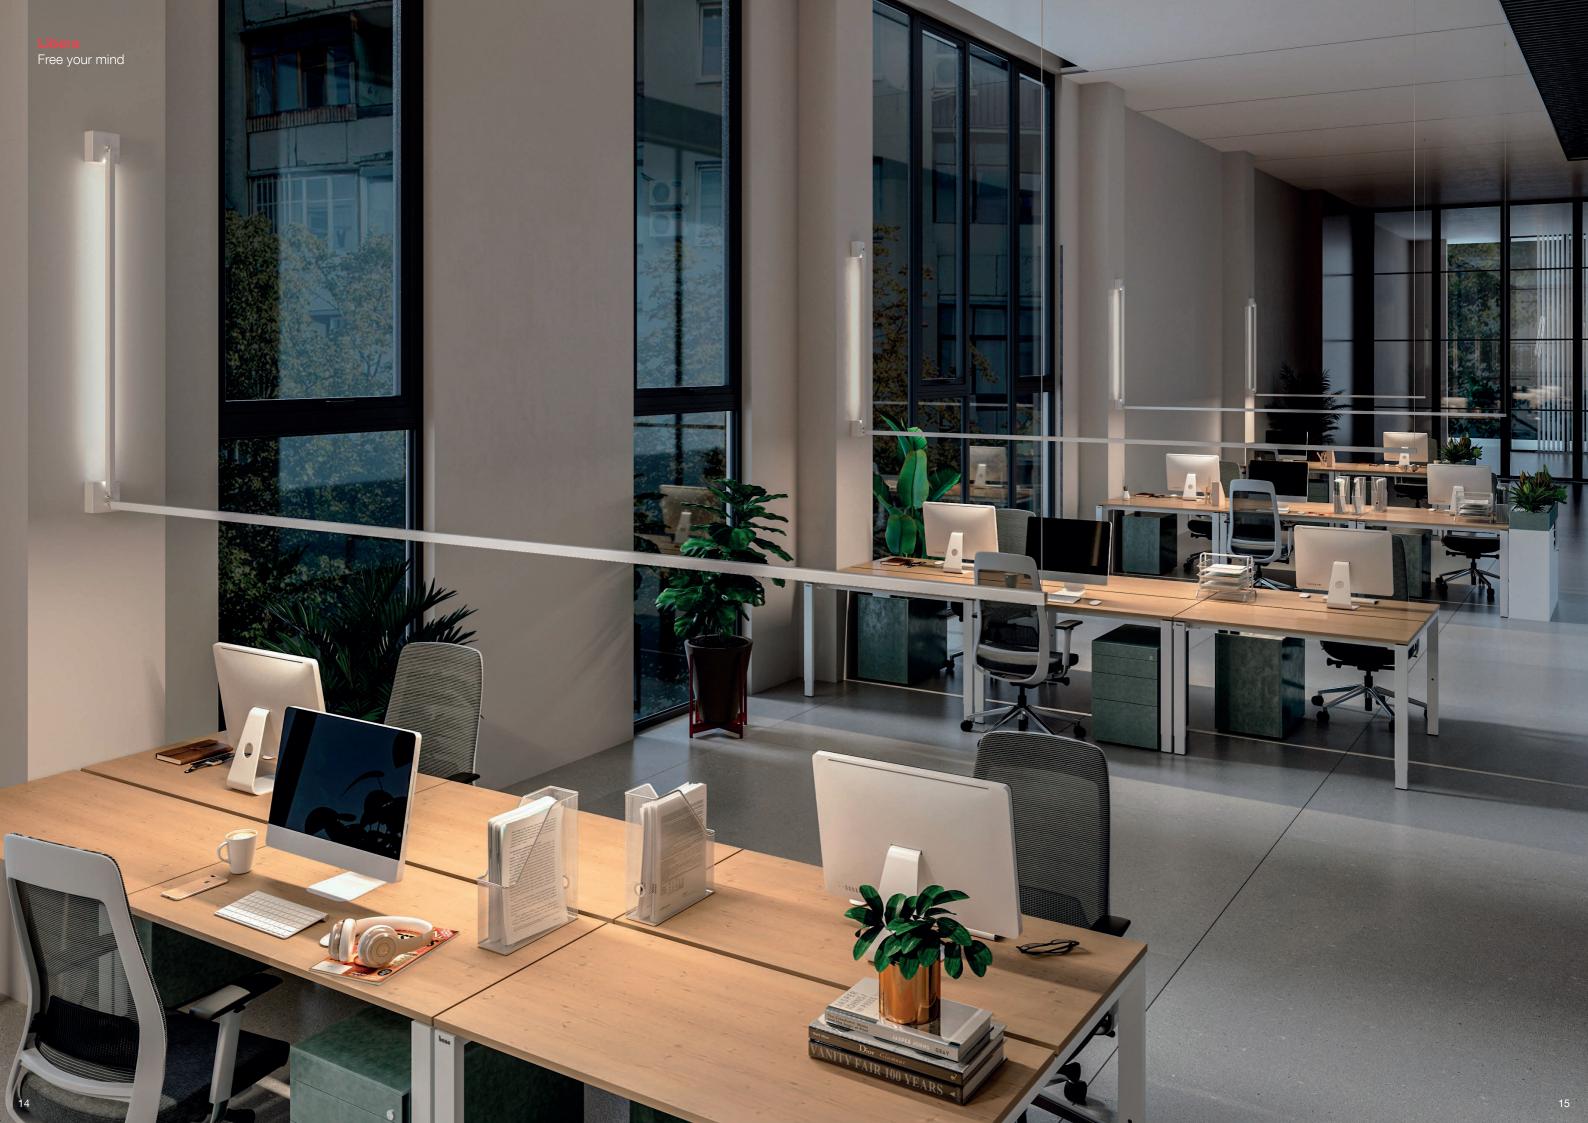

## **Versatile installation**

Anywhere and in any way, up to 15 metres of light.

Libera eliminates any spatial constraint and provides infinite installation potential. The basic module can be used on its own or to create flexible and scenic decorative geometries. The joint can rotate 360° in three planes to rotate the wand and direct the light where needed, thereby adapting to any context and any space. A single driver you can reach up to 15 metres of lighting composition without having to implement new wiring systems. The project integrates three compositional elements - light rod, joint and base - into an organic whole with strong roots in Italy's elegant, thoughtful and surprising. always tradition

Libera is a composition tool that lights up your imagination. It can build complex systems or be a stand-alone luminous feature.

## **Magical light** Perceptive excellence and comfort.

Optics are the technological heart of lighting fixtures and iGuzzini designs, develops and produces all kinds of optic in-house, seeking a made-to-measure effect to meet lighting requirements. Libera integrates very high performance Optidiamond miniaturized optical technology (just 15 mm) and is also suitable for workplaces. The new patented Opti Diamond optic is

Libera Free your mind

What makes Libera unique is the extraordinary quality of its light, ideal for any setting and any visual task.