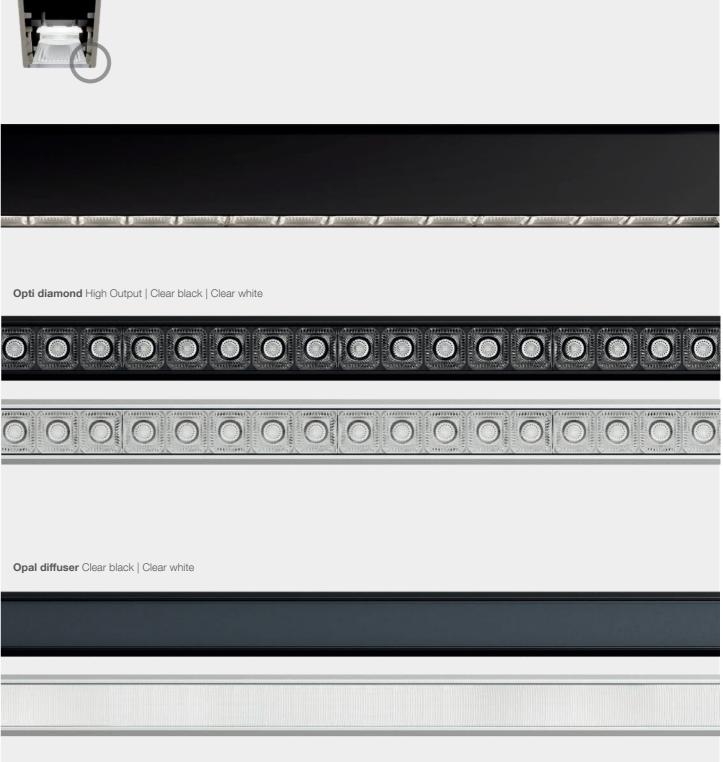

### 100%

The lighting or hidden profiles transform the optic into a decorative and functional element by changing spatial perception.

Libera integrates several optical possibilities depending on visual as well as aesthetic requirements. Optidiamond professional optics are available in two shades - white or black - that modulate light for richer and brighter or softer and more elegant effects. Libera also integrates optics with a micro-prismatic texture diffuser for soft and general lighting of the setting.

#### **Lighting profile**

Opti diamond Low Output UGR <19 | High Output | Clear black | Clear white

## 

**Hidden profile** 

The two finishes - black and white - once again allow the optics to be matched with the colour of the profile, while also transforming it into a decorative element. Lastly, the optics can be left visible to create a luminous profile that emphasises linearity, or hidden to create an invisible light source effect.