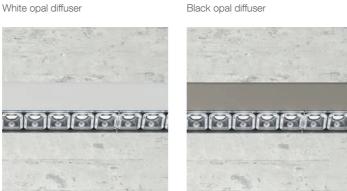

### 100%

The lighting or hidden profiles transform the optic into a decorative and functional element by changing spatial perception.

Libera integrates several optical possibilities depending on visual as well as aesthetic requirements. Optidiamond professional optics are available in two shades - white or black - that modulate light for richer and brighter or softer and more elegant effects. Libera also integrates optics with a micro-prismatic texture diffuser for soft and general lighting of the setting.

#### **Lighting profile**

Opti diamond Low Output UGR <19 | High Output | Clear black | Clear white

## 

**Hidden profile** 

The two finishes - black and white - once again allow the optics to be matched with the colour of the profile, while also transforming it into a decorative element. Lastly, the optics can be left visible to create a luminous profile that emphasises linearity, or hidden to create an invisible light source effect.