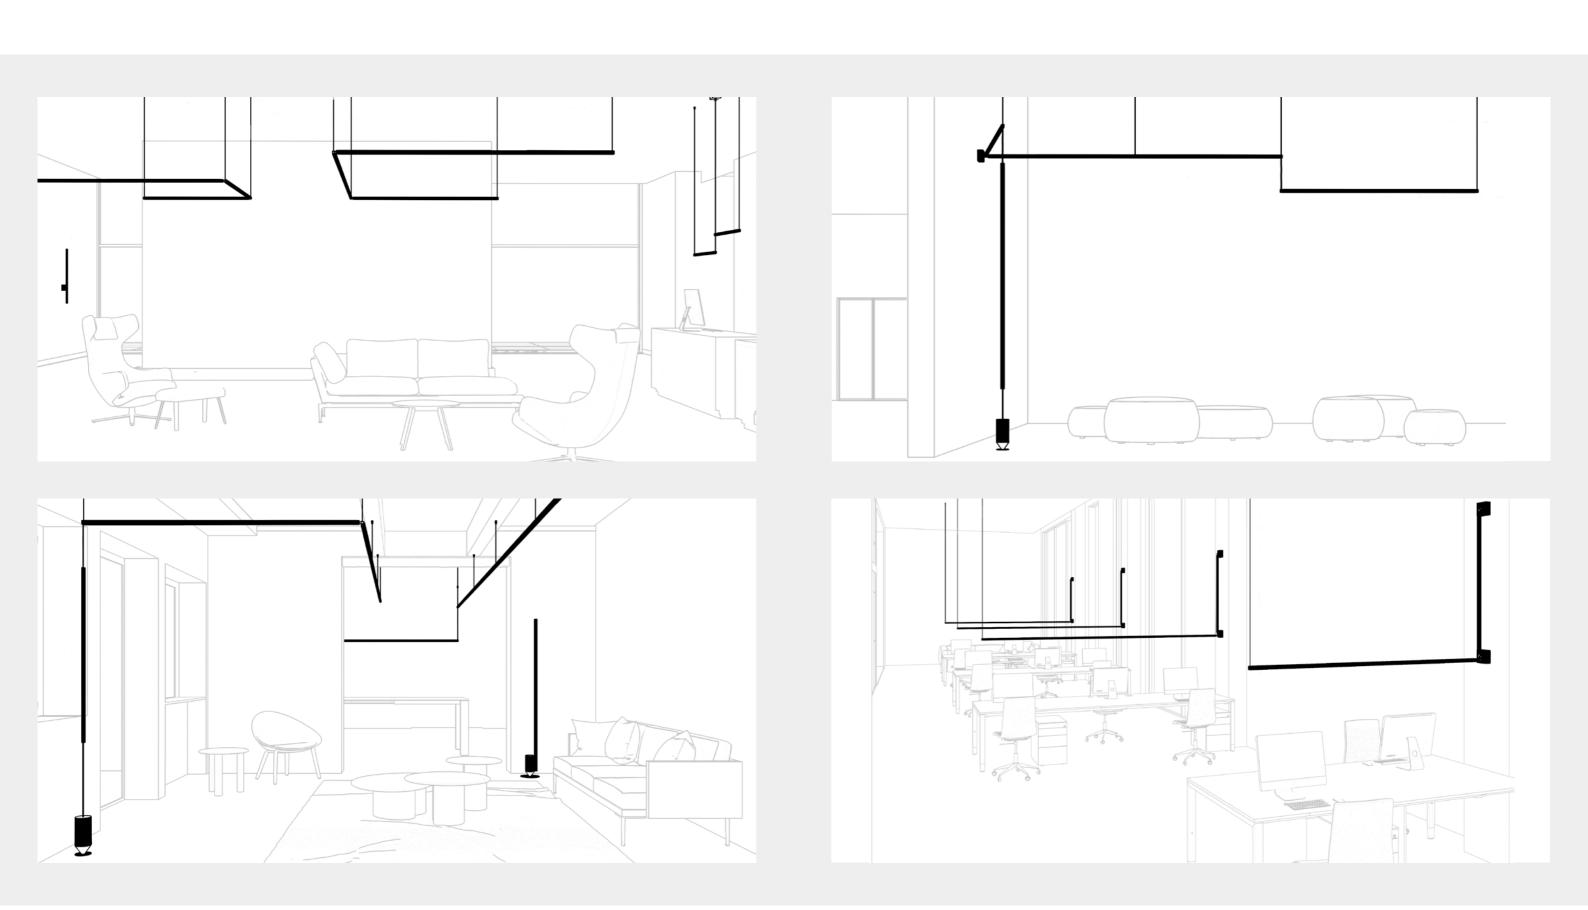

## **Versatile installation**

Anywhere and in any way, up to 15 metres of light.

Libera eliminates any spatial constraint and provides infinite installation potential. The basic module can be used on its own or to create flexible and scenic decorative geometries. The joint can rotate 360° in three planes to rotate the wand and direct the light where needed, thereby adapting to any context and any space. A single driver you can reach up to 15 metres of lighting composition without having to implement new wiring systems. The project integrates three compositional elements - light rod, joint and base - into an organic whole with strong roots in Italy's elegant, thoughtful and surprising. always tradition

Libera is a composition tool that lights up your imagination. It can build complex systems or be a stand-alone luminous feature.