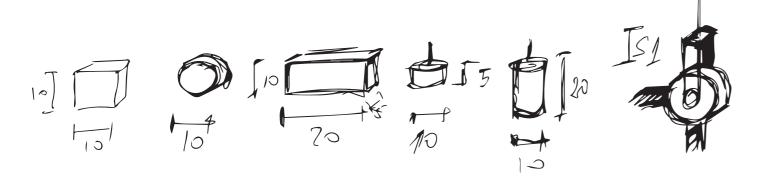

## **Versatile installation**

Anywhere and in any way, up to 15 metres of light.

Libera eliminates any spatial constraint and provides infinite installation potential. The basic module can be used on its own or to create flexible and scenic decorative geometries. The joint can rotate 360° in three planes to rotate the wand and direct the light where needed, thereby adapting to any context and any space. A single driver you can reach up to 15 metres of lighting composition without having to implement new wiring systems. The project integrates three compositional elements - light rod, joint and base - into an organic whole with strong roots in Italy's elegant, thoughtful and surprising. always tradition

Libera is a composition tool that lights up your imagination. It can build complex systems or be a stand-alone luminous feature.