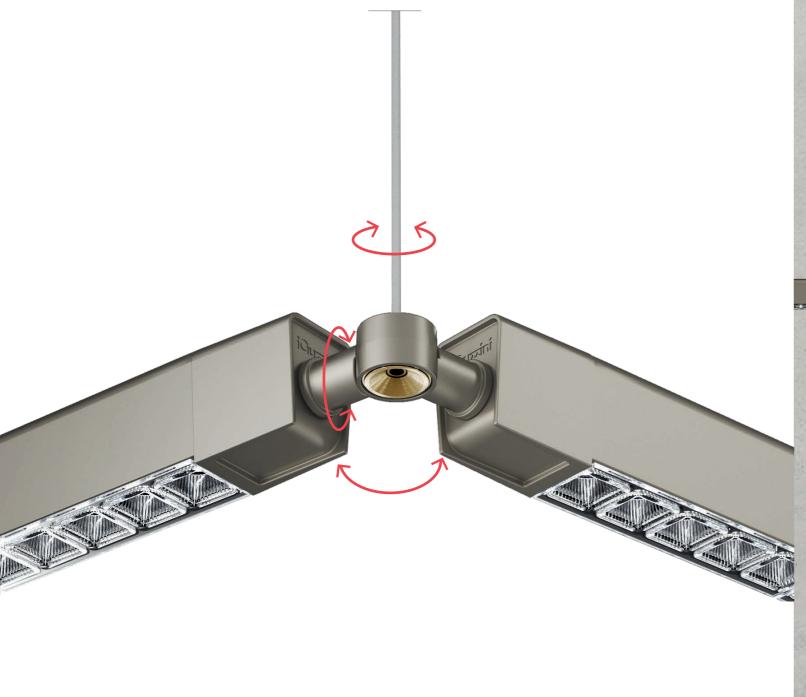

## **Versatile installation**

Anywhere and in any way, up to 15 metres of light.

Libera eliminates any spatial constraint and provides infinite installation potential. The basic module can be used on its own or to create flexible and scenic decorative geometries. The joint can rotate 360° in three planes to rotate the wand and direct the light where needed, thereby adapting to any context and any space. A single driver you can reach up to 15 metres of lighting composition without having to implement new wiring systems. The project integrates three compositional elements - light rod, joint and base - into an organic whole with strong roots in Italy's elegant, thoughtful and surprising. always tradition