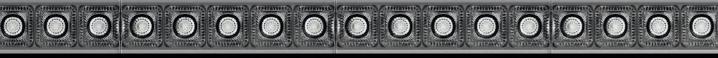

### 100%

The lighting or hidden profiles transform the optic into a decorative and functional element by changing spatial perception.

Libera integrates several optical possibilities depending on visual as well as aesthetic requirements. Optidiamond professional optics are available in two shades - white or black - that modulate light for richer and brighter or softer and more elegant effects. Libera also integrates optics with a micro-prismatic texture diffuser for soft and general lighting of the setting.

## 

**Hidden profile** 

The two finishes - black and white - once again allow the optics to be matched with the colour of the profile, while also transforming it into a decorative element. Lastly, the optics can be left visible to create a luminous profile that emphasises linearity, or hidden to create an invisible light source effect.