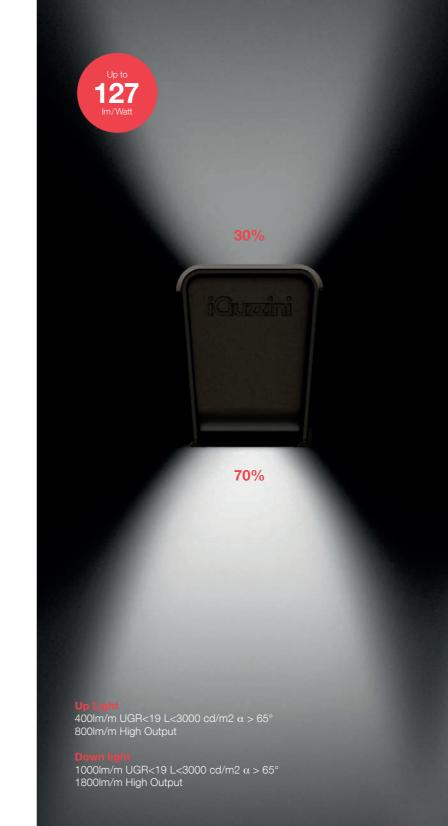

the result of attentive studies into materials, engineering and processes to optimize the catadioptric principle, thereby combining reflection and refraction in a single system to achieve extraordinary low luminance brilliance. Lighting freedom, even up/down

### 100%

The lighting or hidden profiles transform the optic into a decorative and functional element by changing spatial perception.

Libera integrates several optical possibilities depending on visual as well as aesthetic requirements. Optidiamond professional optics are available in two shades - white or black - that modulate light for richer and brighter or softer and more elegant effects. Libera also integrates optics with a micro-prismatic texture diffuser for soft and general lighting of the setting.

#### **Lighting profile**

Opti diamond Low Output UGR <19 | High Output | Clear black | Clear white