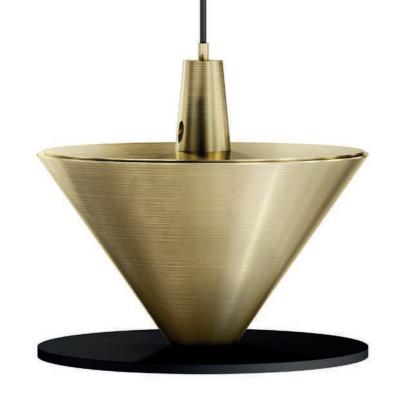

Libera Free your mind

Libera stand alone

Pendant L= 1828 / 1428 mm

Wall-mounted L= 600 / 1087 mm

Keep exploring Libera www.iguzzini.com/it/libera-free-your-mind/

Credits Graphic design, page layout iGuzzini Printing Centroffset - Fabbrico (RE) Rendering iGuzzini