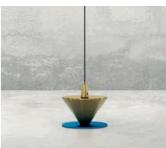

Libera Free your mind

Libera stand alone

Pendant L= 1828 / 1428 mm

Wall-mounted L= 600 / 1087 mm

Keep exploring Libera www.iguzzini.com/it/libera-free-your-mind/

Credits Graphic design, page layout iGuzzini Printing Centroffset - Fabbrico (RE) Rendering iGuzzini