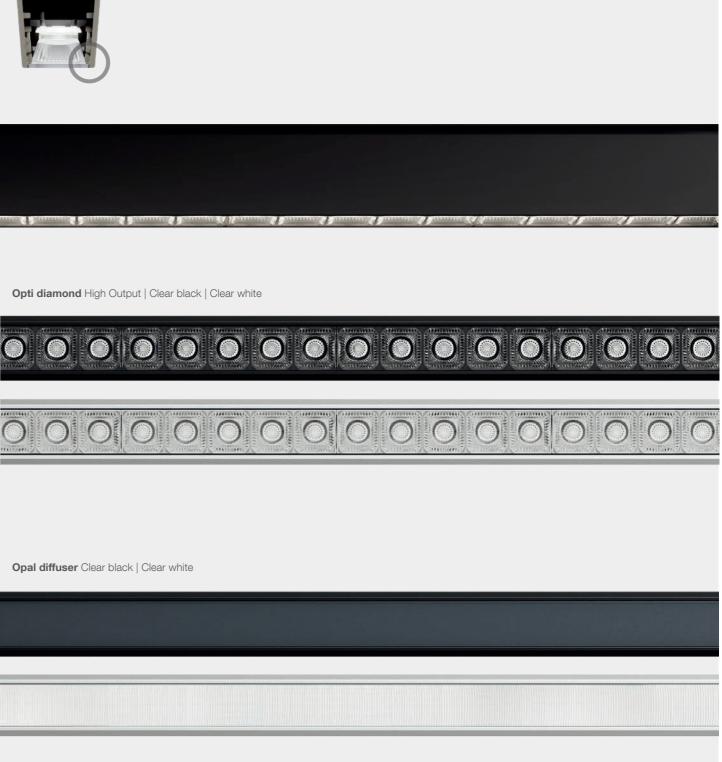

### 100%

The lighting or hidden profiles transform the optic into a decorative and functional element by changing spatial perception.

Libera integrates several optical possibilities depending on visual as well as aesthetic requirements. Optidiamond professional optics are available in two shades - white or black - that modulate light for richer and brighter or softer and more elegant effects. Libera also integrates optics with a micro-prismatic texture diffuser for soft and general lighting of the setting.

#### **Lighting profile**

Opti diamond Low Output UGR <19 | High Output | Clear black | Clear white

## 

**Hidden profile** 

The two finishes - black and white - once again allow the optics to be matched with the colour of the profile, while also transforming it into a decorative element. Lastly, the optics can be left visible to create a luminous profile that emphasises linearity, or hidden to create an invisible light source effect.