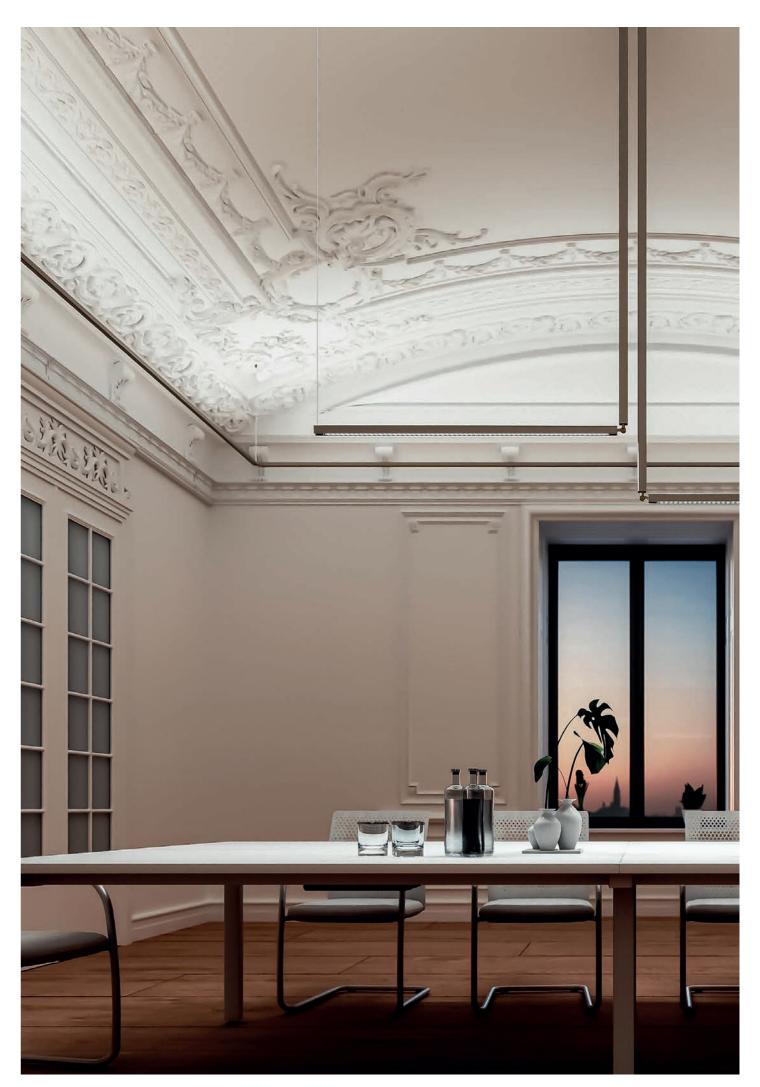

## **Versatile installation**

Anywhere and in any way, up to 15 metres of light.

Libera eliminates any spatial constraint and provides infinite installation potential. The basic module can be used on its own or to create flexible and scenic decorative geometries. The joint can rotate 360° in three planes to rotate the wand and direct the light where needed, thereby adapting to any context and any space. A single driver you can reach up to 15 metres of lighting composition without having to implement new wiring systems. The project integrates three compositional elements - light rod, joint and base - into an organic whole with strong roots in Italy's elegant, thoughtful and surprising. always tradition

Libera is a composition tool that lights up your imagination. It can build complex systems or be a stand-alone luminous feature.