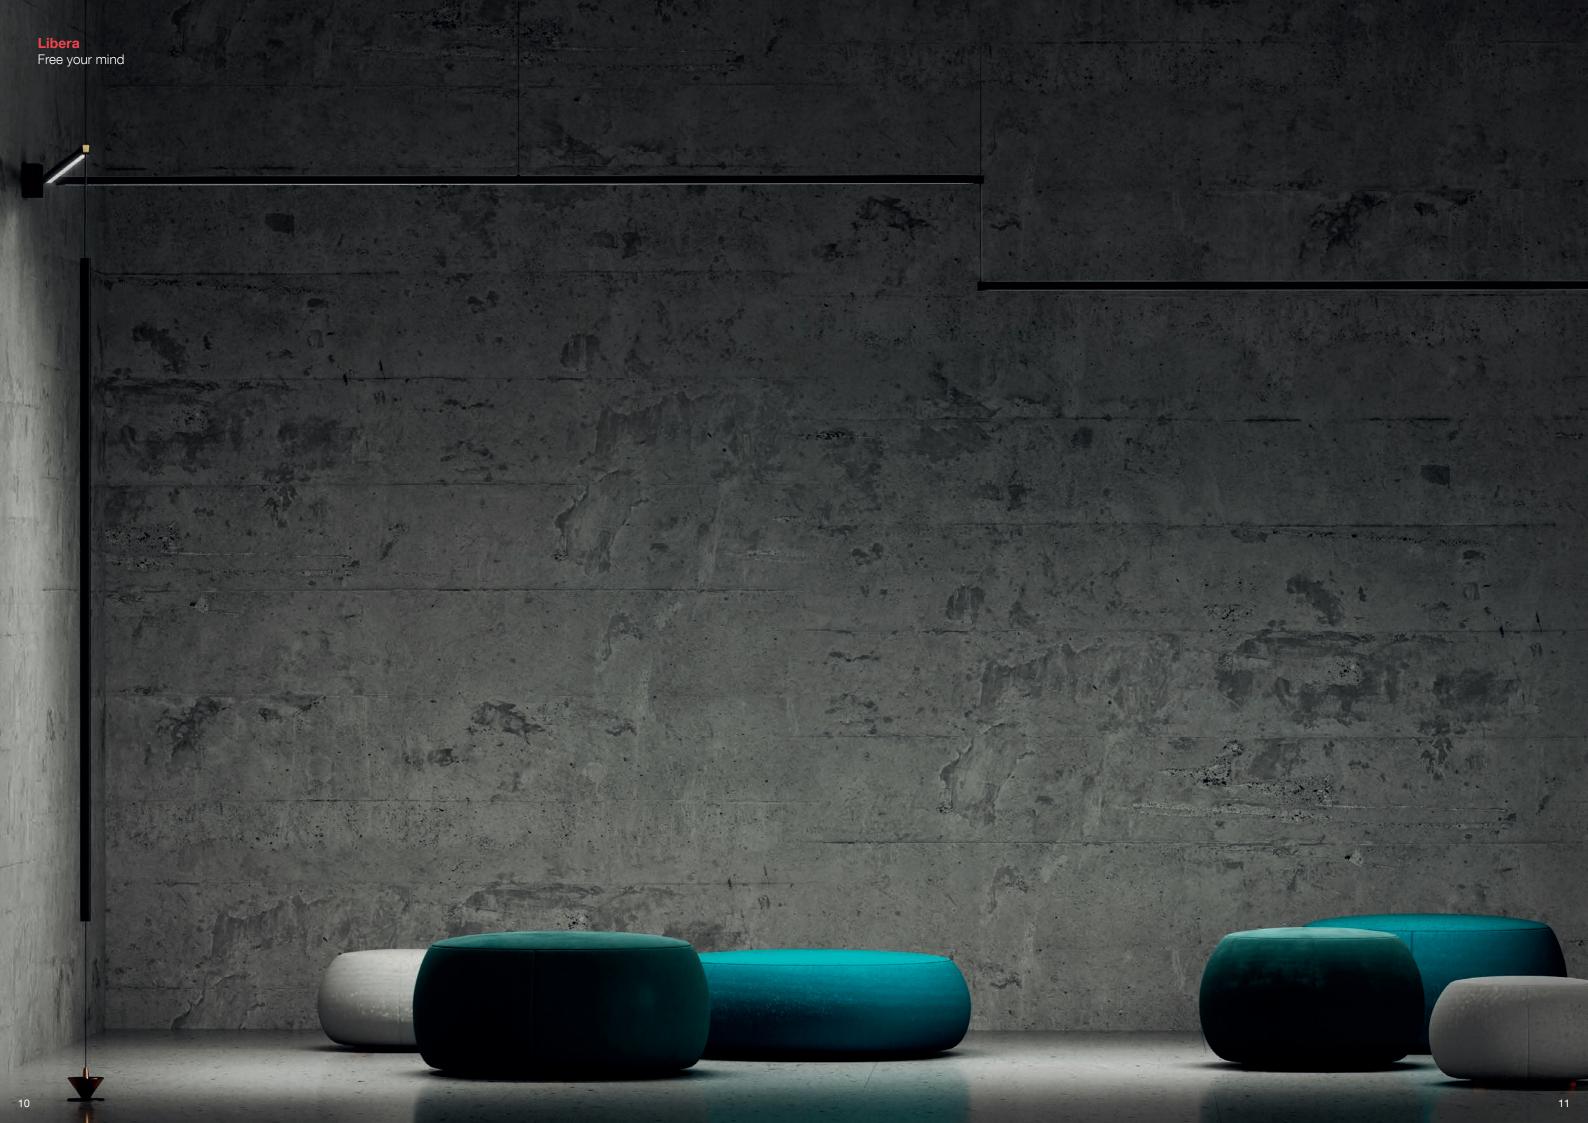

# **Libera** Free your mind

## **Versatile installation**

Anywhere and in any way, up to 15 metres of light.

Libera eliminates any spatial constraint and provides infinite installation potential. The basic module can be used on its own or to create flexible and scenic decorative geometries. The joint can rotate 360° in three planes to rotate the wand and direct the light where needed, thereby adapting to any context and any space. A single driver you can reach up to 15 metres of lighting composition without having to implement new wiring systems. The project integrates three compositional elements - light rod, joint and base - into an organic whole with strong roots in Italy's elegant, thoughtful and surprising. always tradition

Libera is a composition tool that lights up your imagination. It can build complex systems or be a stand-alone luminous feature.