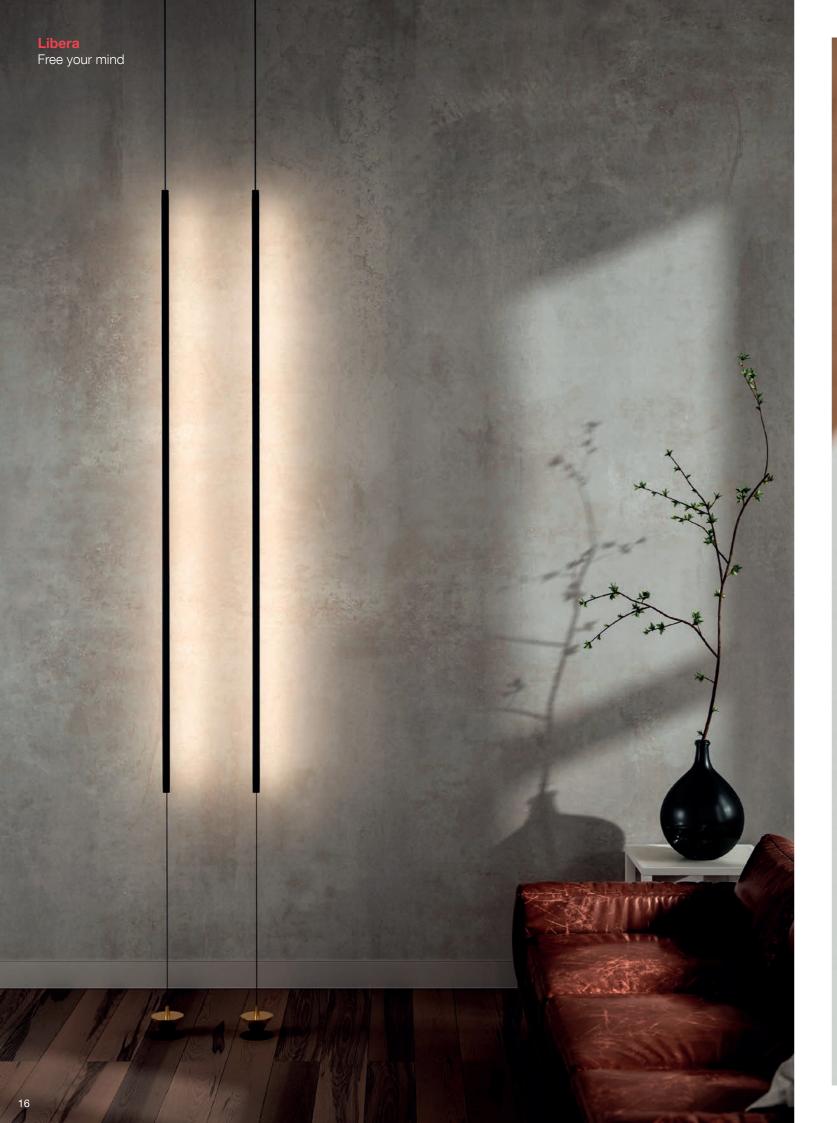

# **Libera** Free your mind

# Lighting innovation for people.

**Libera** Free your mind Libera goes beyond the concept of linear light thanks to its compositional freedom enabling personal interpretations of light. Ideal for any application environment. It integrates miniaturized optics with smart technologies, stylish details and exclusive materials.

## **Design** Building a free system.

**Libera** Free your mind

Libera is based on a conceptual and holistic analysis of lighting design. Designer Maurici Gines started from a shared thought about the value of light and how to bring it into space. The body and soul of the Libera system highlight an unusual emancipation from the idea of formal identity to achieve interpretative possibilities that above all mean freedom. The system comprises elements as essential parts for composing the desired system. Libera's freedom is defined by the joint. Brass is the detail that emphasise its material refinement. The formal taper creates ambiguity and delicacy. Together they create the luxury of freedom. Libera adapts to space and not vice versa. "I believe that the most innovative element of Libera is the freedom it provides to compose lighting suitable for every need, every setting." - Maurici Gines\_Artec Studio