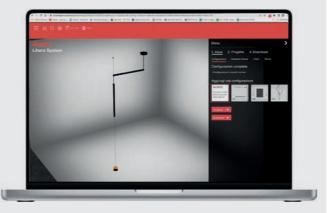

100

White opal diffuser

White

Titanium

Black

Libera Configurator A free to use and no-cost tool in the spirit of Libera. You can configure your Libera System in a 3D room in just three steps. Choose the colour, optic and technology and then launch the project. The smart configuration only suggests feasible solutions. Lastly, the project displayed in the room is shared or downloaded, complete with a list of components and technical documents.