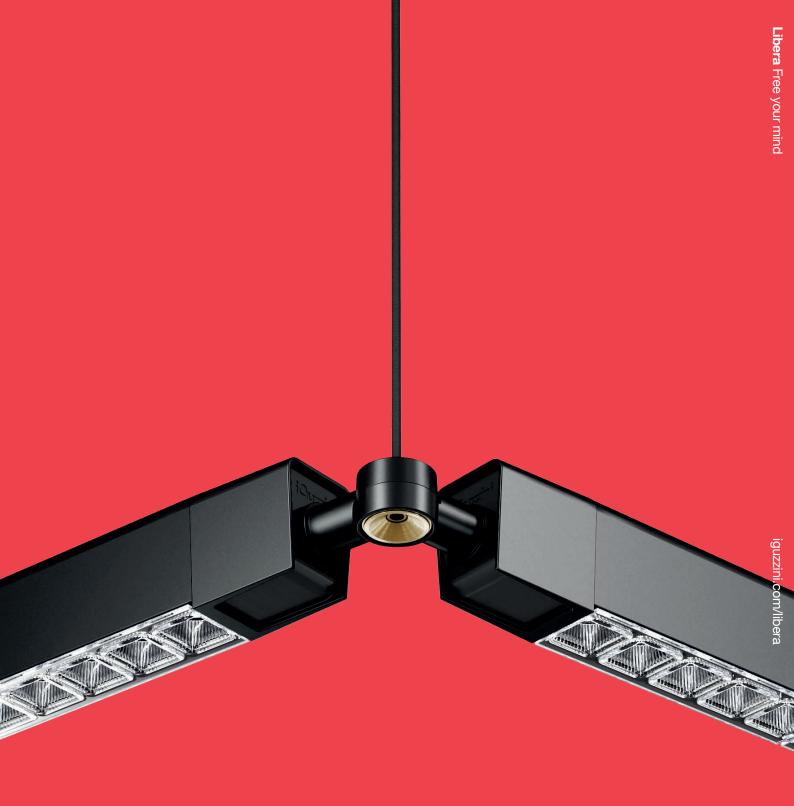

# **Libera** Free your mind

# Lighting innovation for people.

**Libera** Free your mind Libera goes beyond the concept of linear light thanks to its compositional freedom enabling personal interpretations of light. Ideal for any application environment. It integrates miniaturized optics with smart technologies, stylish details and exclusive materials.

## **Versatile installation**

Anywhere and in any way, up to 15 metres of light.

Libera eliminates any spatial constraint and provides infinite installation potential. The basic module can be used on its own or to create flexible and scenic decorative geometries. The joint can rotate 360° in three planes to rotate the wand and direct the light where needed, thereby adapting to any context and any space. A single driver you can reach up to 15 metres of lighting composition without having to implement new wiring systems. The project integrates three compositional elements - light rod, joint and base - into an organic whole with strong roots in Italy's elegant, thoughtful and surprising. always tradition

Libera is a composition tool that lights up your imagination. It can build complex systems or be a stand-alone luminous feature.