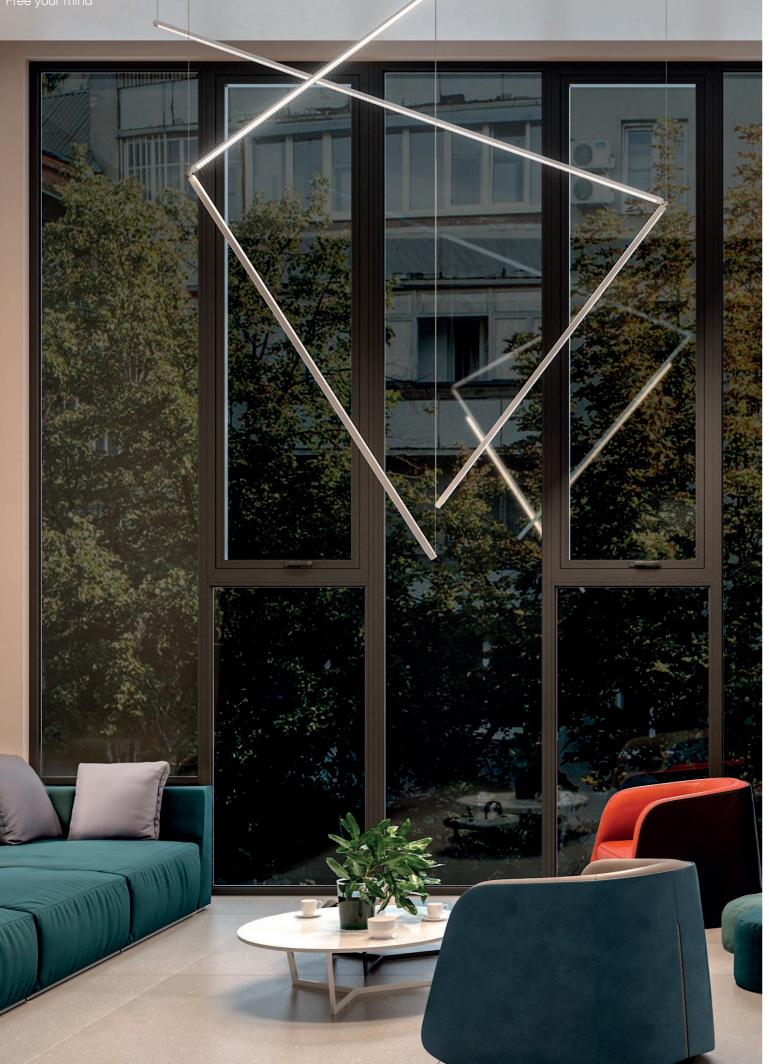

## **Versatile installation**

Anywhere and in any way, up to 15 metres of light.

Libera eliminates any spatial constraint and provides infinite installation potential. The basic module can be used on its own or to create flexible and scenic decorative geometries. The joint can rotate 360° in three planes to rotate the wand and direct the light where needed, thereby adapting to any context and any space. A single driver you can reach up to 15 metres of lighting composition without having to implement new wiring systems. The project integrates three compositional elements - light rod, joint and base - into an organic whole with strong roots in Italy's elegant, thoughtful and surprising. always tradition

Libera is a composition tool that lights up your imagination. It can build complex systems or be a stand-alone luminous feature.