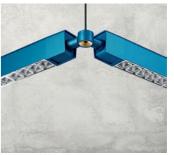

## **Versatile installation**

Anywhere and in any way, up to 15 metres of light.

Libera eliminates any spatial constraint and provides infinite installation potential. The basic module can be used on its own or to create flexible and scenic decorative geometries. The joint can rotate 360° in three planes to rotate the wand and direct the light where needed, thereby adapting to any context and any space. A single driver you can reach up to 15 metres of lighting composition without having to implement new wiring systems. The project integrates three compositional elements - light rod, joint and base - into an organic whole with strong roots in Italy's elegant, thoughtful and surprising. always tradition

Libera is a composition tool that lights up your imagination. It can build complex systems or be a stand-alone luminous feature.