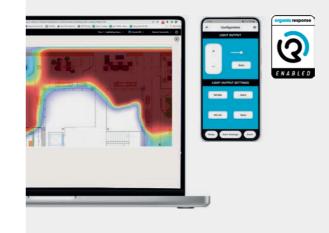

### +25% 25% additional savings with the use of control systems

Libera integrates sensors and responds to the latest control and smart technologies. Libera is smart and intelligence generates freedom. No architectural product is so rich in technology and intelligence: In just 15 mm, Libera integrates sensors and responds to the latest control technologies. Automatic light management, based on movements or ambient light, implements a responsible approach that generates visual well-being and energy savings. New LED technologies help drastically reduce

consumption by up to 65% yet, by adding a control system, this can be cut back by a further 25%, to the point of achieving an overall energy saving of 90%. Light can be controlled via wired or wireless DALI system with Organic Response, BLE Wisilica, BLE Casambi and Matter technology.

100

White opal diffuser

White

Titanium

Black

Libera Configurator A free to use and no-cost tool in the spirit of Libera. You can configure your Libera System in a 3D room in just three steps. Choose the colour, optic and technology and then launch the project. The smart configuration only suggests feasible solutions. Lastly, the project displayed in the room is shared or downloaded, complete with a list of components and technical documents.