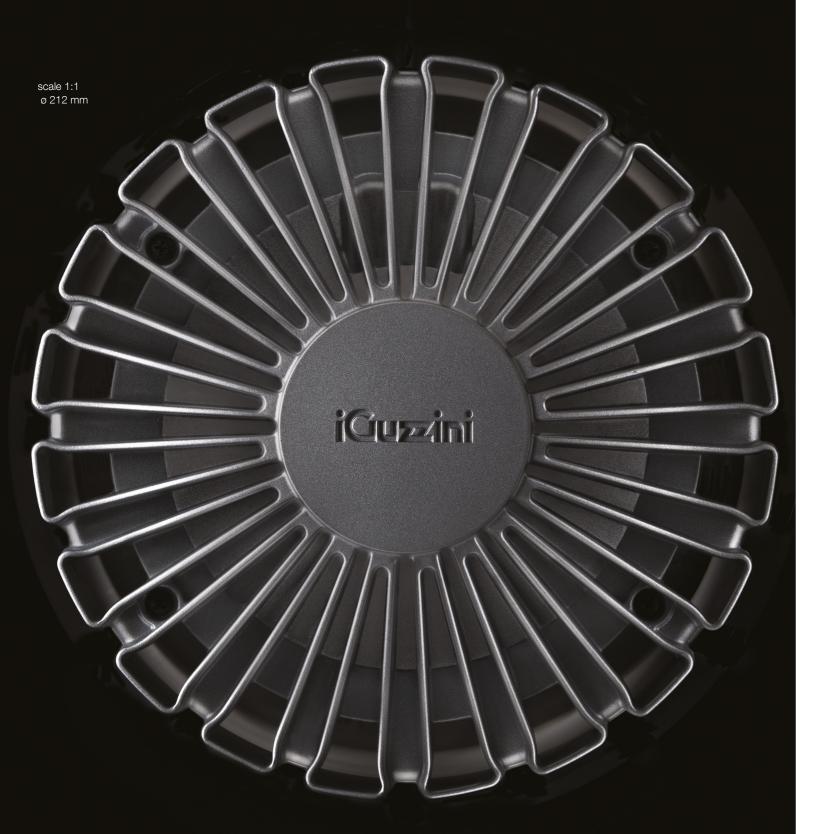

### Wall Washer

39 white/aluminium

17 W - 1495 lm 113 lm/W

16,8 W - 2052 Im 123 lm/W

26,3,W - 3078 Im 118 lm/W

\* mm / installation hole - W and Im refer to the system luminous flux

We have maximized the heat sink system and transformed it into a design element: the radial fins are grouped in a full, circular crown. Easy gets efficiency moving with style and personality.