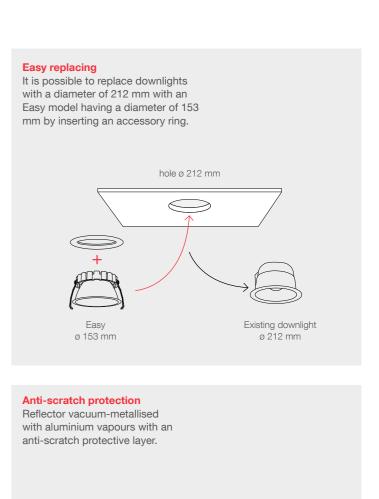

# **Easy** A little bit of everything.

Easy is the ideal solution for upgrading existing systems with ease. Conventional fluorescent or metal halide technologies can be upgraded with LED technology by replacing the 212 mm diameter downlights with the 153 mm diameter Easy mount and inserting a special adapter available as an accessory ring. Versions with Power over Ethernet (PoE) technology are available on request. In this case, the same cable carries both data

### IP54

The product can be installed in areas with high humidity levels or with sprinkler systems.

communications and power supply, thereby simplifying the wiring and connectivity system. Easy has IP54 requisites so that it can be installed even in settings with high humidity levels or near sprinkler fire extinguishers. The thermoplastic reflector is vacuum-metallised with aluminium vapours as well as anti-scratch treated and can therefore be cleaned without any risk of damage. Superb reliability over time.