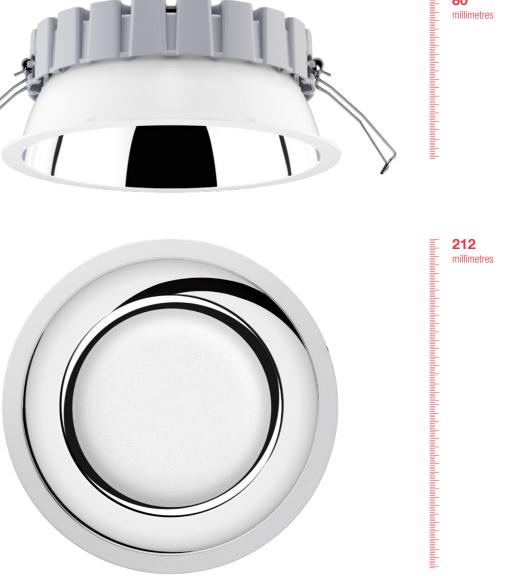

## **Easy** Effective Compactness.

Easy is a simple, compact and highly efficient downlight for uniform illumination of walls. Very high colour rendering solution designed to upgrade existing systems. is guaranteed with CRI values of >80 and >90. A screen It is available in three diameters with heights of less than completely protects the product to ensure IP54 safety 10 cm, facilitating installation in false ceiling of any rating. The reflector is available in two finishes thickness. The general lighting version emits high anti-scratch metal or white - and allows differential performance diffused light - up to 125 lumens/W application depending on the intended use. Ideal in office thereby making a strong contribution to energy saving. and hospitality environments, Easy transforms The UGR <19 version is suitable for work environments. excellence into simplicity. The Wall Washer solution provides asymmetric distribution

### Wall Washer

39 white/aluminium

17 W - 1495 lm 113 lm/W

16,8 W - 2052 Im 123 lm/W

26,3,W - 3078 Im 118 lm/W

\* mm / installation hole - W and Im refer to the system luminous flux

We have maximized the heat sink system and transformed it into a design element: the radial fins are grouped in a full, circular crown. Easy gets efficiency moving with style and personality.