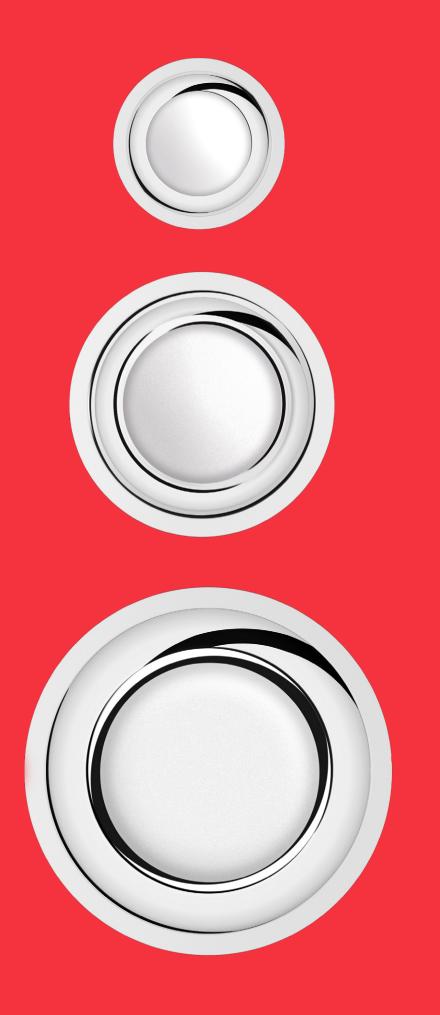

## **Easy** Effective Compactness.

Easy is a simple, compact and highly efficient downlight for uniform illumination of walls. Very high colour rendering solution designed to upgrade existing systems. is guaranteed with CRI values of >80 and >90. A screen It is available in three diameters with heights of less than completely protects the product to ensure IP54 safety 10 cm, facilitating installation in false ceiling of any rating. The reflector is available in two finishes thickness. The general lighting version emits high anti-scratch metal or white - and allows differential performance diffused light - up to 125 lumens/W application depending on the intended use. Ideal in office thereby making a strong contribution to energy saving. and hospitality environments, Easy transforms The UGR <19 version is suitable for work environments. excellence into simplicity. The Wall Washer solution provides asymmetric distribution

### Wall Washer

39 white/aluminium

17 W - 1495 lm 113 lm/W

16,8 W - 2052 Im 123 lm/W

26,3,W - 3078 Im 118 lm/W

\* mm / installation hole - W and Im refer to the system luminous flux

We have maximized the heat sink system and transformed it into a design element: the radial fins are grouped in a full, circular crown. Easy gets efficiency moving with style and personality.