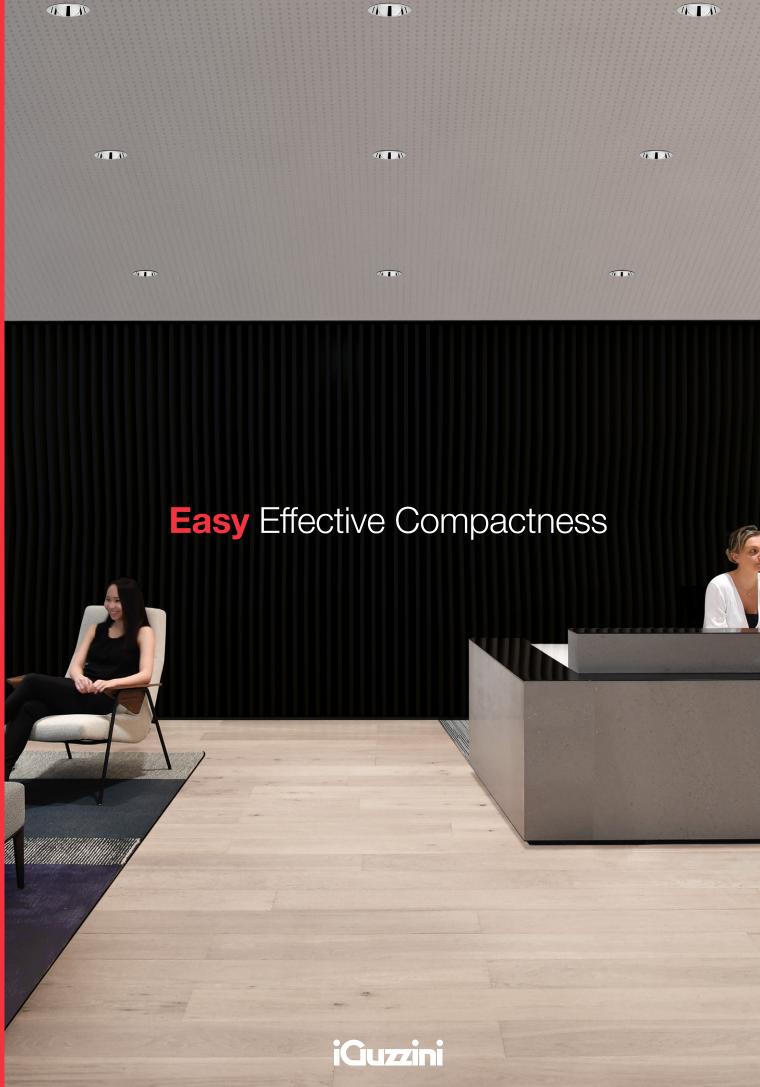

## **Easy** Effective Compactness.

Easy is a simple, compact and highly efficient downlight for uniform illumination of walls. Very high colour rendering solution designed to upgrade existing systems. is guaranteed with CRI values of >80 and >90. A screen It is available in three diameters with heights of less than completely protects the product to ensure IP54 safety 10 cm, facilitating installation in false ceiling of any rating. The reflector is available in two finishes thickness. The general lighting version emits high anti-scratch metal or white - and allows differential performance diffused light - up to 125 lumens/W application depending on the intended use. Ideal in office thereby making a strong contribution to energy saving. and hospitality environments, Easy transforms The UGR <19 version is suitable for work environments. excellence into simplicity. The Wall Washer solution provides asymmetric distribution

### Wall Washer

39 white/aluminium

17 W - 1495 lm 113 lm/W

16,8 W - 2052 Im 123 lm/W

26,3,W - 3078 Im 118 lm/W

\* mm / installation hole - W and Im refer to the system luminous flux

We have maximized the heat sink system and transformed it into a design element: the radial fins are grouped in a full, circular crown. Easy gets efficiency moving with style and personality.