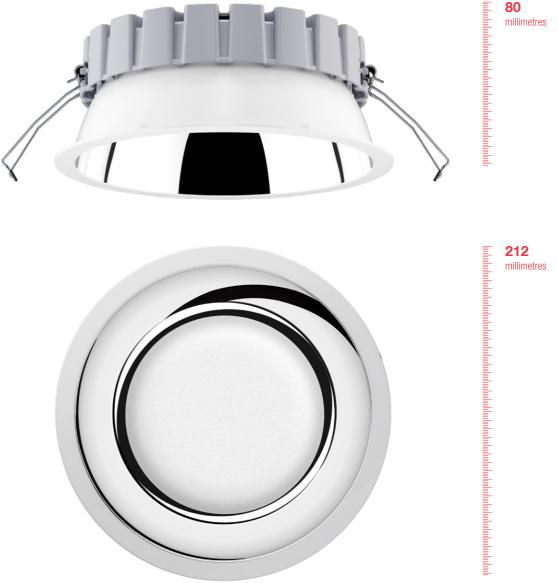

## **Easy** Effective Compactness.

Easy is a simple, compact and highly efficient downlight for uniform illumination of walls. Very high colour rendering solution designed to upgrade existing systems. is guaranteed with CRI values of >80 and >90. A screen It is available in three diameters with heights of less than completely protects the product to ensure IP54 safety 10 cm, facilitating installation in false ceiling of any rating. The reflector is available in two finishes thickness. The general lighting version emits high anti-scratch metal or white - and allows differential performance diffused light - up to 125 lumens/W application depending on the intended use. Ideal in office thereby making a strong contribution to energy saving. and hospitality environments, Easy transforms The UGR <19 version is suitable for work environments. excellence into simplicity. The Wall Washer solution provides asymmetric distribution

### Wall Washer

39 white/aluminium

17 W - 1495 lm 113 lm/W

16,8 W - 2052 Im 123 lm/W

26,3,W - 3078 Im 118 lm/W

\* mm / installation hole - W and Im refer to the system luminous flux

We have maximized the heat sink system and transformed it into a design element: the radial fins are grouped in a full, circular crown. Easy gets efficiency moving with style and personality.