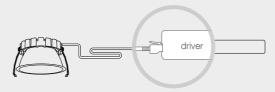

## PoE

The Power-over-Ethernet (PoE) technology is available on request for ø153 mm and ø212 mm. The PoE allows to receive power and data over a single standard Ethernet cable, eliminating the need for separate power cabling.