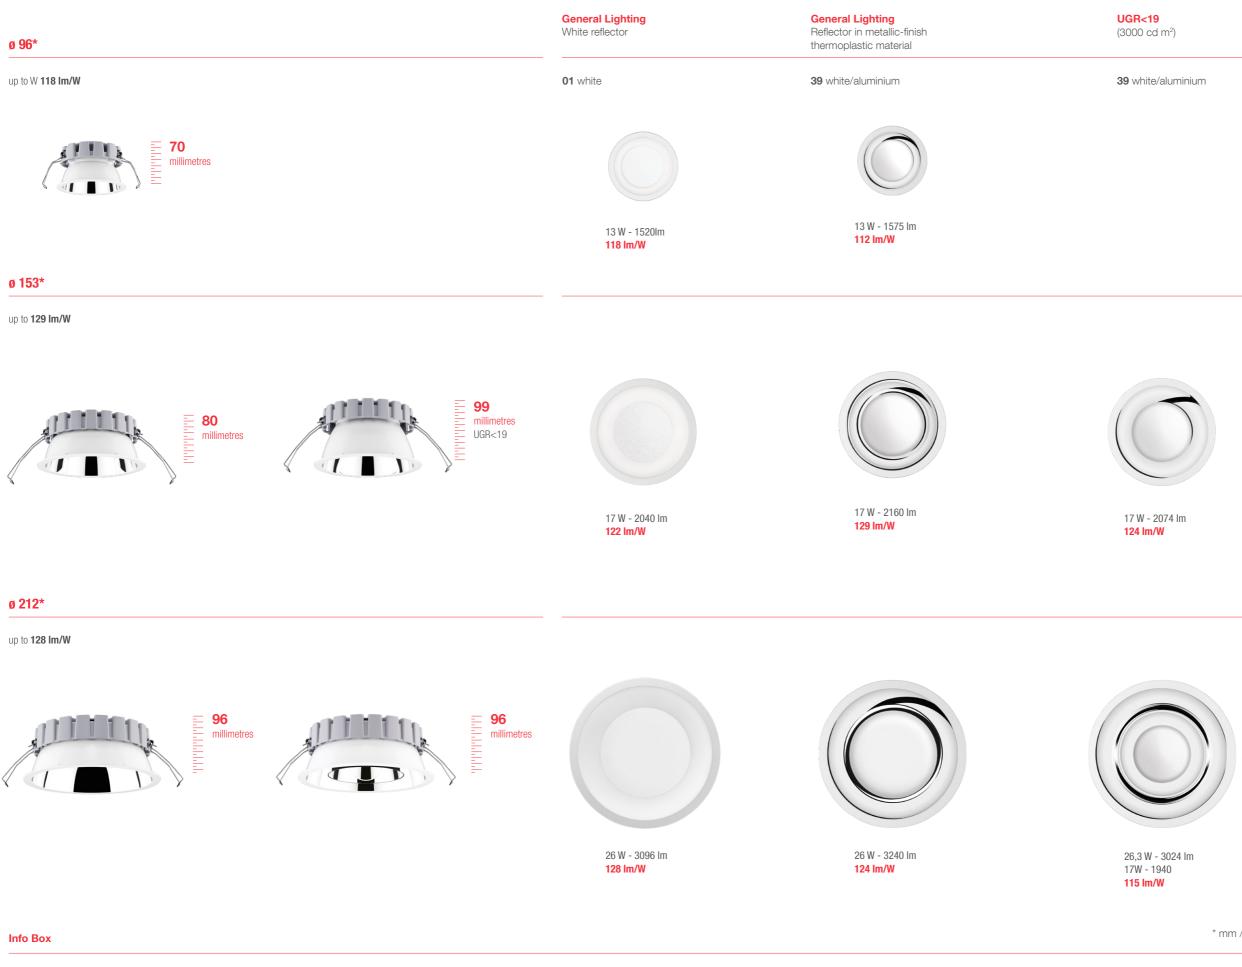

## **Easy** Effective Compactness.

Easy is a simple, compact and highly efficient downlight for uniform illumination of walls. Very high colour rendering solution designed to upgrade existing systems. is guaranteed with CRI values of >80 and >90. A screen It is available in three diameters with heights of less than completely protects the product to ensure IP54 safety 10 cm, facilitating installation in false ceiling of any rating. The reflector is available in two finishes thickness. The general lighting version emits high anti-scratch metal or white - and allows differential performance diffused light - up to 125 lumens/W application depending on the intended use. Ideal in office thereby making a strong contribution to energy saving. and hospitality environments, Easy transforms The UGR <19 version is suitable for work environments. excellence into simplicity. The Wall Washer solution provides asymmetric distribution

## **Overview**

4000K - 3000K CRI > 80 4000K - 3000K CRI > 90

50.000h L80 B10 MacAdam step 2

IP54 IP44 (only ø 212 mm UGR<19) Electronic / DALI / Inverter / PoE

### Wall Washer

39 white/aluminium

17 W - 1495 lm 113 lm/W

16,8 W - 2052 Im 123 lm/W

26,3,W - 3078 Im 118 lm/W

\* mm / installation hole - W and Im refer to the system luminous flux

We have maximized the heat sink system and transformed it into a design element: the radial fins are grouped in a full, circular crown. Easy gets efficiency moving with style and personality.