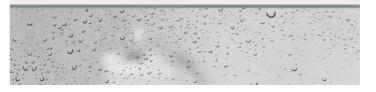

### IP54

The product can be installed in areas with high humidity levels or with sprinkler systems.

communications and power supply, thereby simplifying the wiring and connectivity system. Easy has IP54 requisites so that it can be installed even in settings with high humidity levels or near sprinkler fire extinguishers. The thermoplastic reflector is vacuum-metallised with aluminium vapours as well as anti-scratch treated and can therefore be cleaned without any risk of damage. Superb reliability over time.