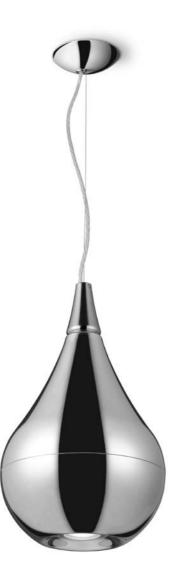

## Music in light.

Light is punctuation, notes, counterpoint, rhythm and sequence. It is an integral part of the language of architecture. Drop by Drop anticipates or accompanies a rhythm, a sequence, an idea of a slow vertical movement, drop by drop. We wanted to capture that ephemeral shape when water is freed and it escapes the shape that constricted it.

It narrows like a thread and then it swells into a bubble, as if it was being blown by a magic tube. We wanted to freeze that moment and suspend it, render it reflecting and luminous. An imaginary and sensual shape, serious and playful at the same time.

The shape of a drop in the moment before it falls.

The light that reveals, wraps, reflecting space

## **Drop by Drop**

Alfonso Femia / AF\*DESIGN

- Matt finished Version with diffusor screen for general lighting
- Slinging installation through its provided header
  Thermoplastic body
  Millimeter-accurate adjustment of the steel cables
  Math finished Version withwide flood optics 54° accent lighting, hi-grade aluminium reflector.
  Fitted with dimmerable DALI electronic components