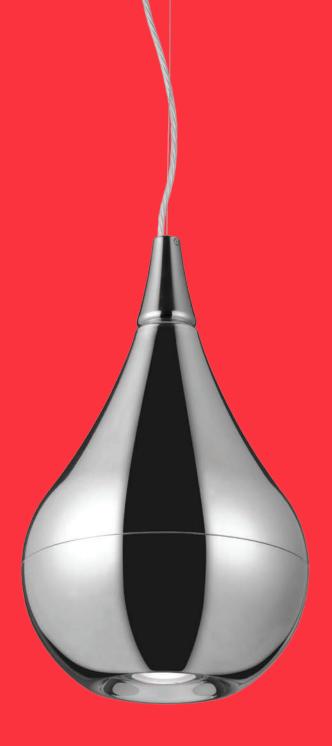

## Music in light.

Light is punctuation, notes, counterpoint, rhythm and sequence. It is an integral part of the language of architecture. Drop by Drop anticipates or accompanies a rhythm, a sequence, an idea of a slow vertical movement, drop by drop. We wanted to capture that ephemeral shape when water is freed and it escapes the shape that constricted it.

It narrows like a thread and then it swells into a bubble, as if it was being blown by a magic tube. We wanted to freeze that moment and suspend it, render it reflecting and luminous. An imaginary and sensual shape, serious and playful at the same time.

The shape of a drop in the moment before it falls.

The light that reveals, wraps, reflecting space

## **Drop by Drop**

Alfonso Femia / AF\*DESIGN

- Matt finished Version with diffusor screen for general lighting
- Slinging installation through its provided header
  Thermoplastic body
  Millimeter-accurate adjustment of the steel cables
  Math finished Version withwide flood optics 54° accent lighting, hi-grade aluminium reflector.
  Fitted with dimmerable DALI electronic components