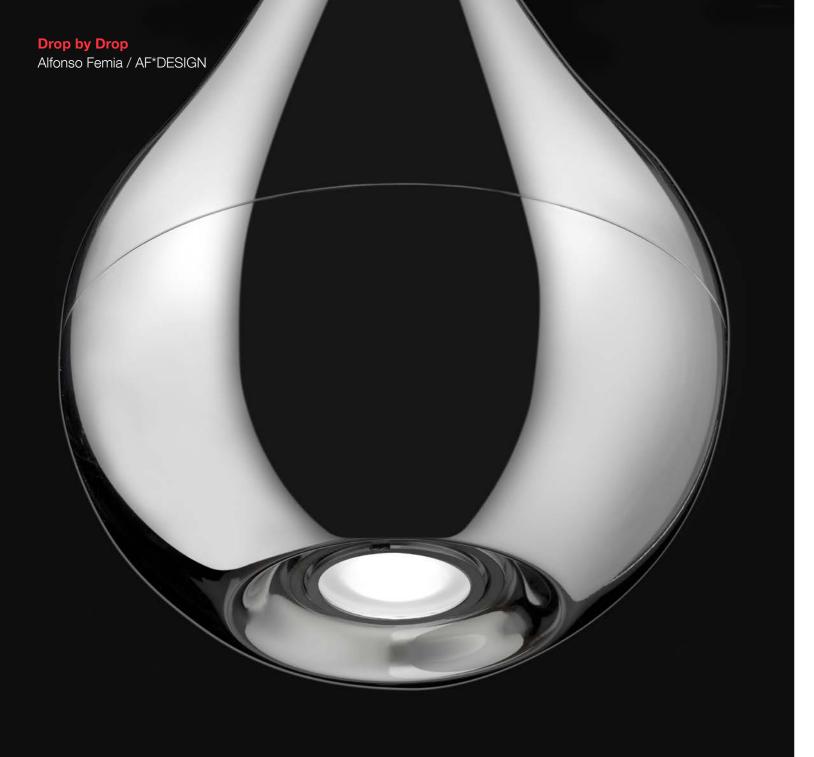

The shape of a drop in the moment before it falls.

The light that reveals, wraps, reflecting space

## **Drop by Drop**Double identity.

Drop by Drop interprets the contemporary value of the contamination. It is not a product but infinite light and spatial solutions. It can create completely different effects if installed by itself or in a group, moving from an intimate to a collective dimension, or if installed in offices, retail spaces or domestic environments.

There are no more limits. Two versions, accent lighting or general lighting, both with LED technology and Opti Beam reflectors to ensure comfort and efficiency, both for concentrated and diffused lighting.