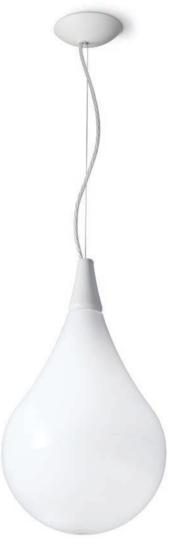

## Music in light.

Light is punctuation, notes, counterpoint, rhythm and sequence. It is an integral part of the language of architecture. Drop by Drop anticipates or accompanies a rhythm, a sequence, an idea of a slow vertical movement, drop by drop. We wanted to capture that ephemeral shape when water is freed and it escapes the shape that constricted it.

It narrows like a thread and then it swells into a bubble, as if it was being blown by a magic tube. We wanted to freeze that moment and suspend it, render it reflecting and luminous. An imaginary and sensual shape, serious and playful at the same time.

The shape of a drop in the moment before it falls.

The light that reveals, wraps, reflecting space

## **Drop by Drop**

Alfonso Femia / AF\*DESIGN

- Matt finished Version with diffusor screen for general lighting
- Slinging installation through its provided header
  Thermoplastic body
  Millimeter-accurate adjustment of the steel cables
  Math finished Version withwide flood optics 54° accent lighting, hi-grade aluminium reflector.
  Fitted with dimmerable DALI electronic components