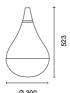

## **Drop by Drop**

Alfonso Femia / AF\*DESIGN

- Matt finished Version with diffusor screen for general lighting
- Slinging installation through its provided header
  Thermoplastic body
  Millimeter-accurate adjustment of the steel cables
  Math finished Version withwide flood optics 54° accent lighting, hi-grade aluminium reflector.
  Fitted with dimmerable DALI electronic components

| sourc | е        | syst   | em        |         |                |  |
|-------|----------|--------|-----------|---------|----------------|--|
| W     | lm       | W      | lm        | optic   | code colour    |  |
| Chror | ned V    | ersion |           |         |                |  |
| LED   |          |        |           |         |                |  |
| 3000  | K - CR   | I 80 - | DALI      |         |                |  |
| 33W   | 2730     | 37,5   | W 2730    | 54°     | <b>TRR3</b> 10 |  |
| Compl | ete with | suspe  | nsion cab | les L=2 | 000            |  |

| W    | lm      | W         | lm   | optic | code colour |
|------|---------|-----------|------|-------|-------------|
| Matt | versio  | n         |      |       |             |
| LED  |         |           |      |       |             |
| 3000 | OK - CR | RI 80 - D | ALI  |       |             |
| 28W  | 2050    | 0 31W     | 2050 | GL    | TRR4 65     |