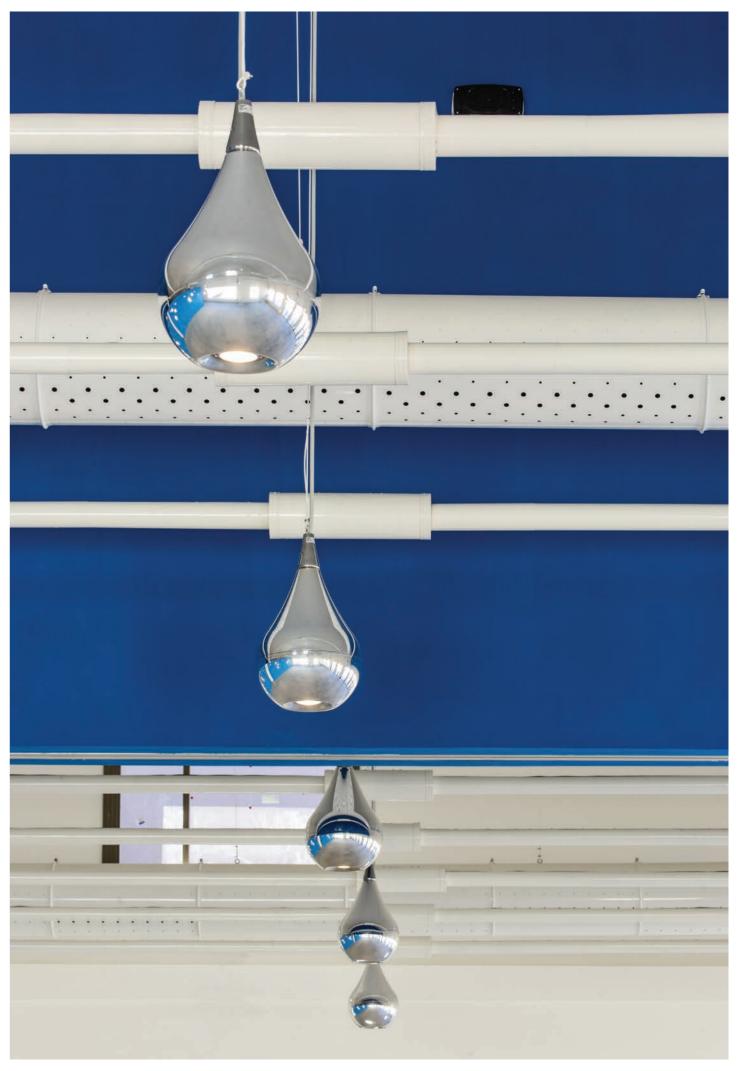

## **Drop by Drop**Double identity.

Drop by Drop interprets the contemporary value of the contamination. It is not a product but infinite light and spatial solutions. It can create completely different effects if installed by itself or in a group, moving from an intimate to a collective dimension, or if installed in offices, retail spaces or domestic environments.

There are no more limits. Two versions, accent lighting or general lighting, both with LED technology and Opti Beam reflectors to ensure comfort and efficiency, both for concentrated and diffused lighting.