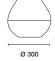

## **Drop by Drop**

Alfonso Femia / AF\*DESIGN

- Matt finished Version with diffusor screen for general lighting
- Slinging installation through its provided header
  Thermoplastic body
  Millimeter-accurate adjustment of the steel cables
  Math finished Version withwide flood optics 54° accent lighting, hi-grade aluminium reflector.
  Fitted with dimmerable DALI electronic components

| sourc | е        | syst   | em        |         |                |  |
|-------|----------|--------|-----------|---------|----------------|--|
| W     | lm       | W      | lm        | optic   | code colour    |  |
| Chror | ned V    | ersion |           |         |                |  |
| LED   |          |        |           |         |                |  |
| 3000  | K - CR   | I 80 - | DALI      |         |                |  |
| 33W   | 2730     | 37,5   | W 2730    | 54°     | <b>TRR3</b> 10 |  |
| Compl | ete with | suspe  | nsion cab | les L=2 | 000            |  |

| W    | lm      | W         | lm   | optic | code colour |
|------|---------|-----------|------|-------|-------------|
| Matt | versio  | n         |      |       |             |
| LED  |         |           |      |       |             |
| 3000 | OK - CR | RI 80 - D | ALI  |       |             |
| 28W  | 2050    | 0 31W     | 2050 | GL    | TRR4 65     |