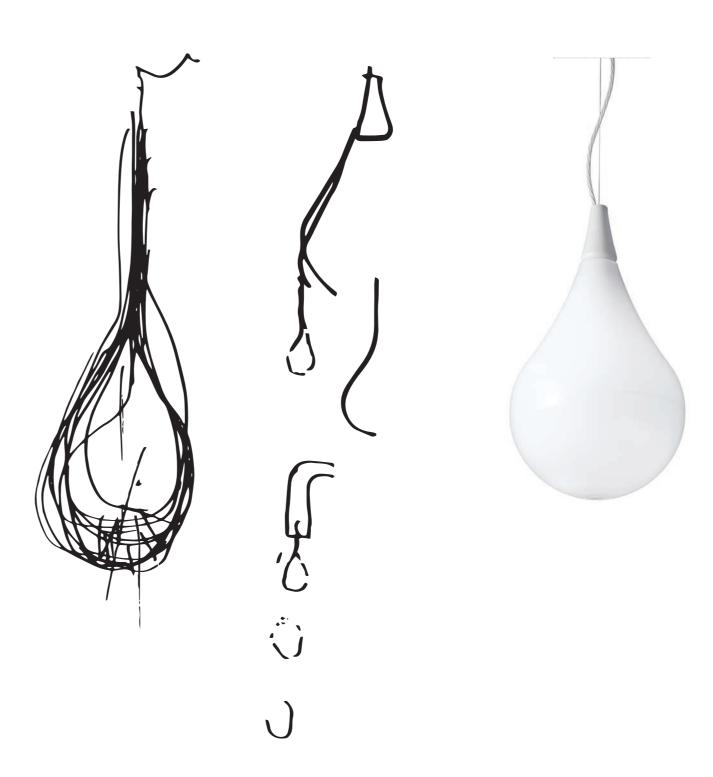

## Music in light.

Light is punctuation, notes, counterpoint, rhythm and sequence. It is an integral part of the language of architecture. Drop by Drop anticipates or accompanies a rhythm, a sequence, an idea of a slow vertical movement, drop by drop. We wanted to capture that ephemeral shape when water is freed and it escapes the shape that constricted it.

It narrows like a thread and then it swells into a bubble, as if it was being blown by a magic tube. We wanted to freeze that moment and suspend it, render it reflecting and luminous. An imaginary and sensual shape, serious and playful at the same time.

The shape of a drop in the moment before it falls.

The light that reveals, wraps, reflecting space