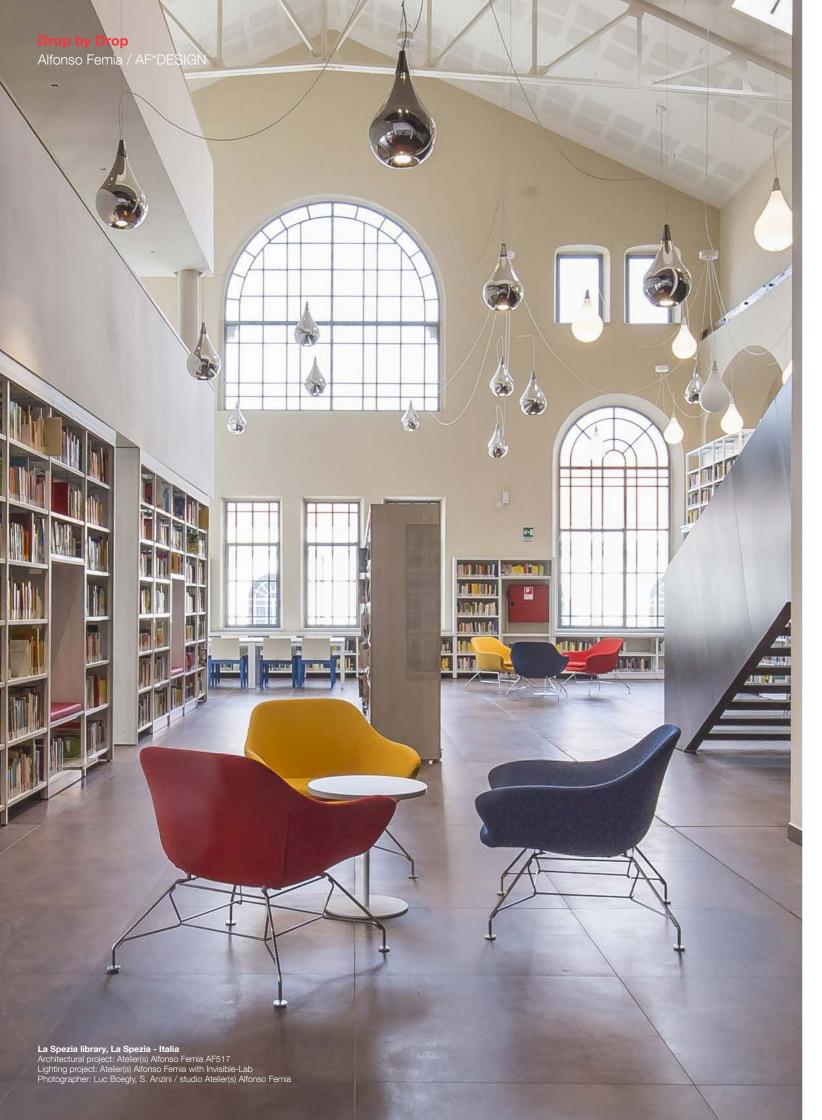

## **Drop by Drop**Double identity.

Drop by Drop interprets the contemporary value of the contamination. It is not a product but infinite light and spatial solutions. It can create completely different effects if installed by itself or in a group, moving from an intimate to a collective dimension, or if installed in offices, retail spaces or domestic environments.

There are no more limits. Two versions, accent lighting or general lighting, both with LED technology and Opti Beam reflectors to ensure comfort and efficiency, both for concentrated and diffused lighting.